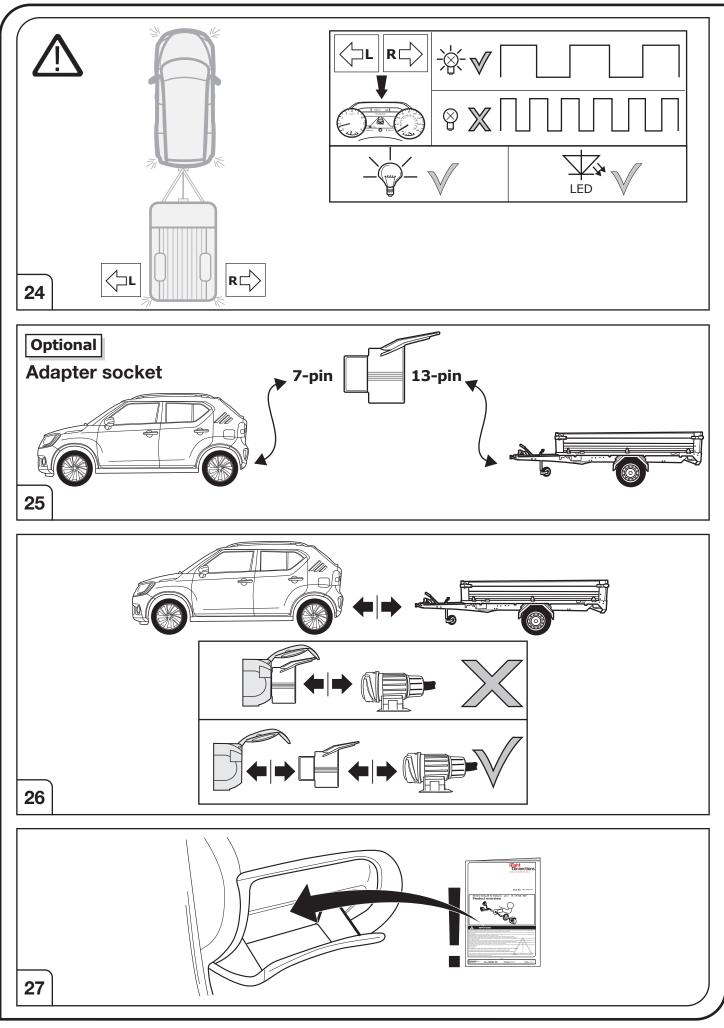

If the trailer or bike rack is not equipped with a rear fog lamp, depending on the towing vehicle type, the correct function of the towing kit cannot be guaranteed. In such cases, a rear fog lamp should be retro fitted.

Please follow our instructions carefully and always test the towing electrics using a true lighting board or a specifically designed bulb tester. If an LED tester is used, ensure it is equipped with correct load resistors or malfunctions will occur!