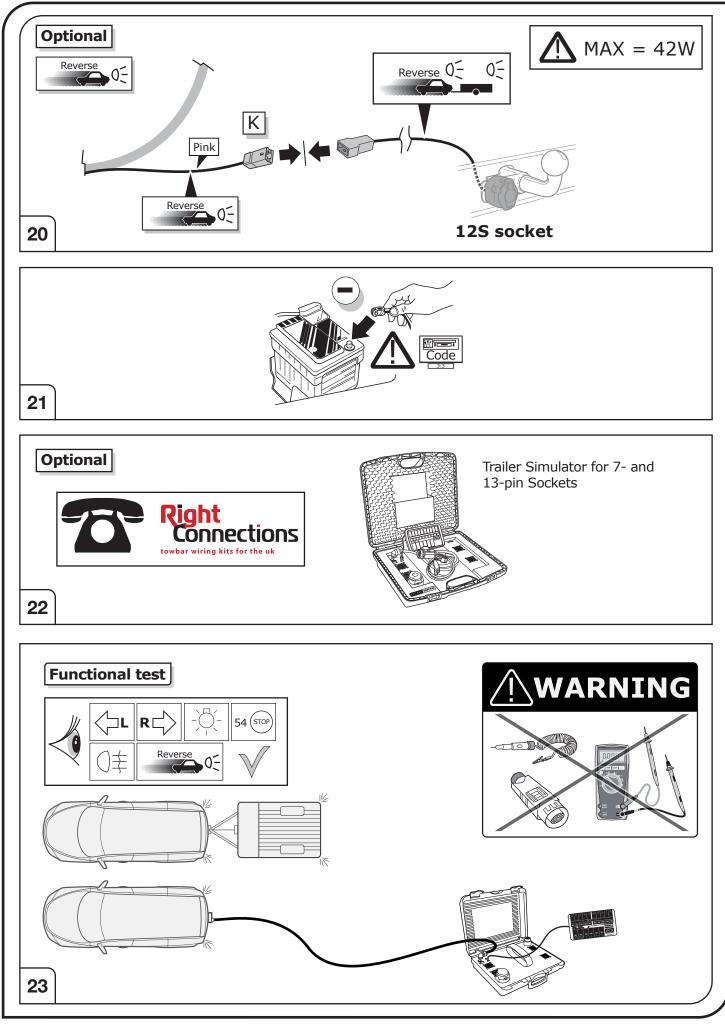

Please follow our instructions carefully and always test the towing electrics using a true lighting board or a specifically designed bulb tester. If an LED tester is used, ensure it is equipped with correct load resistors or malfunctions will occur!

#### SYMBOL EXPLANATION

| -\̈̈̈̈̈́-      | Left (58-L) respectively<br>Right (58-R) tail light             |
|----------------|-----------------------------------------------------------------|
| 54 (STOP)      | Stop light (54) /<br>high mounted, third stop light (54)        |
|                | Turn signal indicator left                                      |
| R              | Turn signal indicator right                                     |
| ()≢            | Rear fog light(s)                                               |
| Reverse 05     | Reversing light(s)                                              |
| <sup>30+</sup> | Permanent power supply /<br>13pin socket, chamber 9             |
| 15+            | Charging wire for trailer battery /<br>13pin socket, chamber 10 |
|                | Trailer / trailer recognition                                   |
| +30            | Permanent current power supply                                  |
|                | Ground or Earth (31)                                            |
| Θ              | Ground connection battery terminal lug                          |
| +              | Positive connection battery terminal lug                        |
|                |                                                                 |

|              | Cigarette lighter /<br>accessory socket |
|--------------|-----------------------------------------|
|              | Loudspeaker / buzzer                    |
|              | Park Distance Control                   |
|              | Switch / source of function             |
| •            | Connect together                        |
| <b></b>      | Disconnect                              |
| <b>A</b>     | Look at / See further information       |
|              | Look carefully at selected area         |
| $\checkmark$ | Present / Occupied / OK                 |
| $\mathbf{X}$ | Not present / Not occupied / Not OK     |
| D((((        | Acoustic indication                     |
| $\triangle$  | Attention / important advice            |
| 20 Amp.      | Fuse / fuse capacity 20 Ampère          |