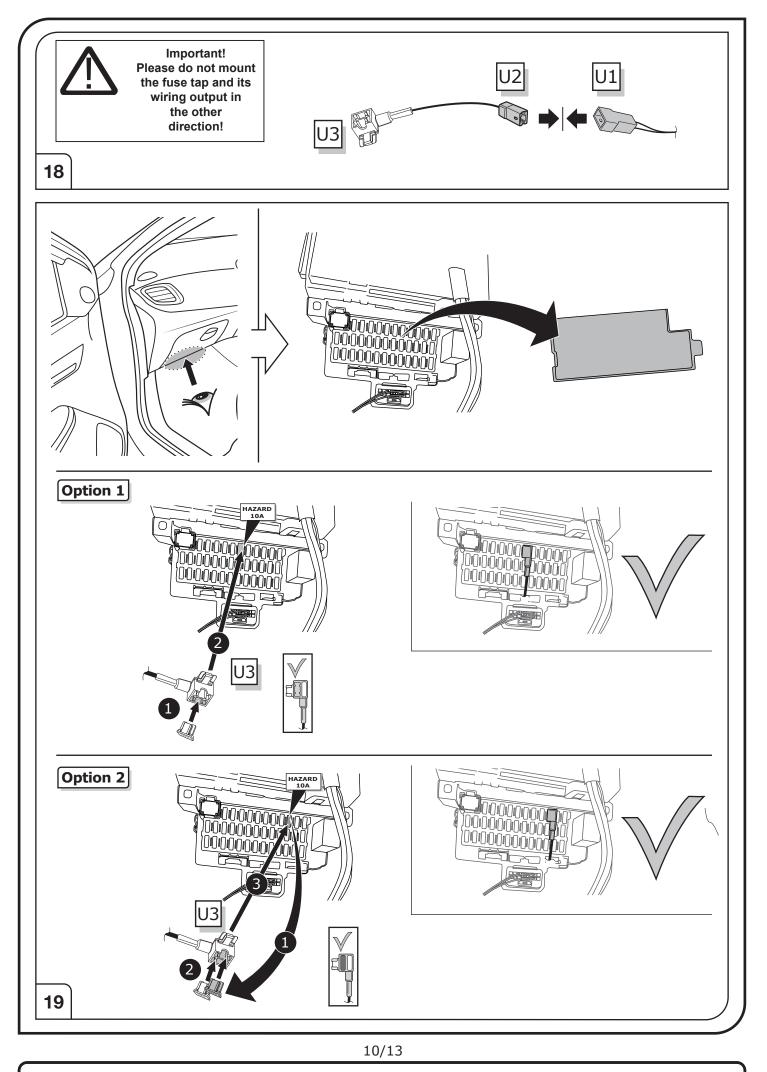

#### SYMBOL EXPLANATION

| -\̈̈̈̈̈́-      | Left (58-L) respectively<br>Right (58-R) tail light             |
|----------------|-----------------------------------------------------------------|
| 54 (STOP)      | Stop light (54) /<br>high mounted, third stop light (54)        |
|                | Turn signal indicator left                                      |
| R              | Turn signal indicator right                                     |
| ()≢            | Rear fog light(s)                                               |
| Reverse 05     | Reversing light(s)                                              |
| <sup>30+</sup> | Permanent power supply /<br>13pin socket, chamber 9             |
| 15+            | Charging wire for trailer battery /<br>13pin socket, chamber 10 |
|                | Trailer / trailer recognition                                   |
| +30            | Permanent current power supply                                  |
|                | Ground or Earth (31)                                            |
| Θ              | Ground connection battery terminal lug                          |
| +              | Positive connection battery terminal lug                        |
|                |                                                                 |

|              | Cigarette lighter /<br>accessory socket |
|--------------|-----------------------------------------|
|              | Loudspeaker / buzzer                    |
|              | Park Distance Control                   |
|              | Switch / source of function             |
| •            | Connect together                        |
| <b></b>      | Disconnect                              |
| <b>A</b>     | Look at / See further information       |
|              | Look carefully at selected area         |
| $\checkmark$ | Present / Occupied / OK                 |
| $\mathbf{X}$ | Not present / Not occupied / Not OK     |
| D((((        | Acoustic indication                     |
| $\triangle$  | Attention / important advice            |
| 20 Amp.      | Fuse / fuse capacity 20 Ampère          |