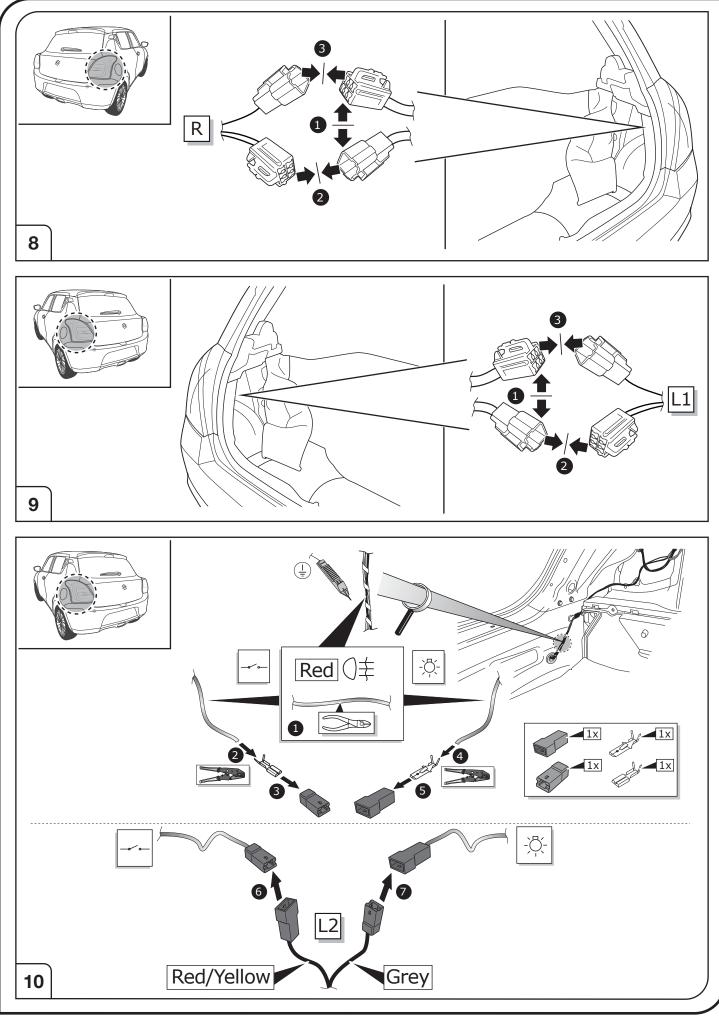

#### SYMBOL EXPLANATION

| -\̈̈̈̈̈́-      | Left (58-L) respectively<br>Right (58-R) tail light             |
|----------------|-----------------------------------------------------------------|
| 54 (STOP)      | Stop light (54) /<br>high mounted, third stop light (54)        |
|                | Turn signal indicator left                                      |
| R              | Turn signal indicator right                                     |
| ()≢            | Rear fog light(s)                                               |
| Reverse 05     | Reversing light(s)                                              |
| <sup>30+</sup> | Permanent power supply /<br>13pin socket, chamber 9             |
| 15+            | Charging wire for trailer battery /<br>13pin socket, chamber 10 |
|                | Trailer / trailer recognition                                   |
| +30            | Permanent current power supply                                  |
|                | Ground or Earth (31)                                            |
| Θ              | Ground connection battery terminal lug                          |
| +              | Positive connection battery terminal lug                        |
|                |                                                                 |

|              | Cigarette lighter /<br>accessory socket |
|--------------|-----------------------------------------|
|              | Loudspeaker / buzzer                    |
|              | Park Distance Control                   |
|              | Switch / source of function             |
| •            | Connect together                        |
| <b></b>      | Disconnect                              |
| <b>A</b>     | Look at / See further information       |
|              | Look carefully at selected area         |
| $\checkmark$ | Present / Occupied / OK                 |
| $\mathbf{X}$ | Not present / Not occupied / Not OK     |
| D((((        | Acoustic indication                     |
| $\triangle$  | Attention / important advice            |
| 20 Amp.      | Fuse / fuse capacity 20 Ampère          |