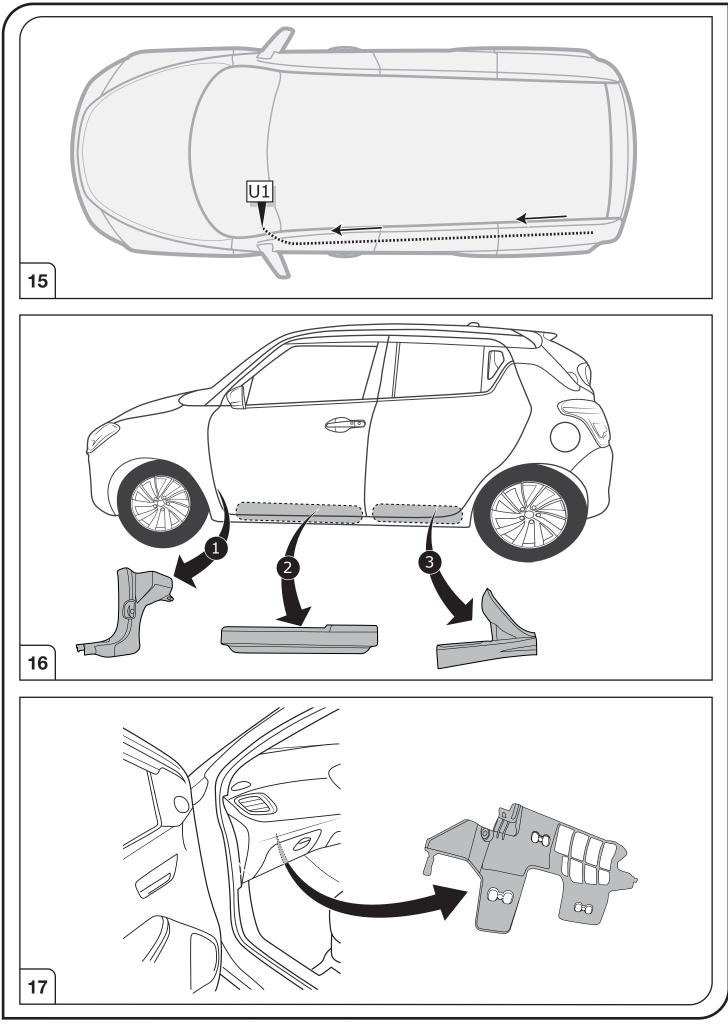

#### SYMBOL EXPLANATION

| -\̈̈̈̈̈́-      | Left (58-L) respectively<br>Right (58-R) tail light             |
|----------------|-----------------------------------------------------------------|
| 54 (STOP)      | Stop light (54) /<br>high mounted, third stop light (54)        |
|                | Turn signal indicator left                                      |
| R              | Turn signal indicator right                                     |
| ()≢            | Rear fog light(s)                                               |
| Reverse 05     | Reversing light(s)                                              |
| <sup>30+</sup> | Permanent power supply /<br>13pin socket, chamber 9             |
| 15+            | Charging wire for trailer battery /<br>13pin socket, chamber 10 |
|                | Trailer / trailer recognition                                   |
| +30            | Permanent current power supply                                  |
|                | Ground or Earth (31)                                            |
| Θ              | Ground connection battery terminal lug                          |
| +              | Positive connection battery terminal lug                        |
|                |                                                                 |

|              | Cigarette lighter /<br>accessory socket |
|--------------|-----------------------------------------|
|              | Loudspeaker / buzzer                    |
|              | Park Distance Control                   |
|              | Switch / source of function             |
| •            | Connect together                        |
| <b></b>      | Disconnect                              |
| <b>A</b>     | Look at / See further information       |
|              | Look carefully at selected area         |
| $\checkmark$ | Present / Occupied / OK                 |
| $\mathbf{X}$ | Not present / Not occupied / Not OK     |
| D((((        | Acoustic indication                     |
| $\triangle$  | Attention / important advice            |
| 20 Amp.      | Fuse / fuse capacity 20 Ampère          |