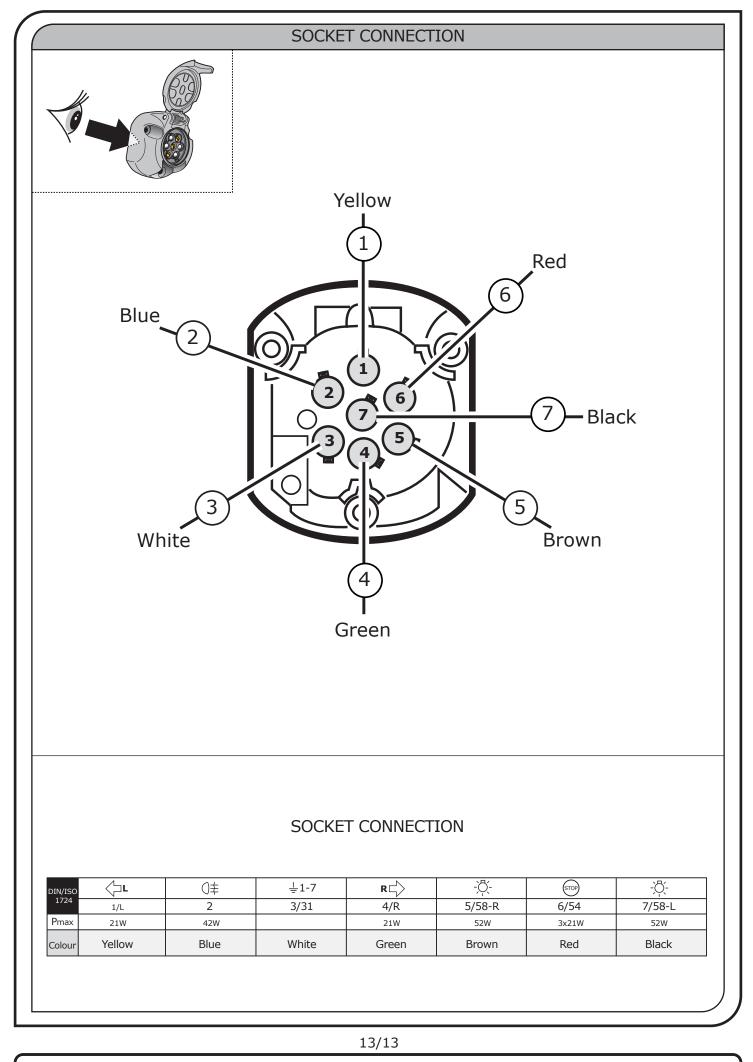

#### SYMBOL EXPLANATION

| -\̈̈̈̈̈́-      | Left (58-L) respectively<br>Right (58-R) tail light             |
|----------------|-----------------------------------------------------------------|
| 54 (STOP)      | Stop light (54) /<br>high mounted, third stop light (54)        |
|                | Turn signal indicator left                                      |
| R              | Turn signal indicator right                                     |
| ()≢            | Rear fog light(s)                                               |
| Reverse 05     | Reversing light(s)                                              |
| <sup>30+</sup> | Permanent power supply /<br>13pin socket, chamber 9             |
| 15+            | Charging wire for trailer battery /<br>13pin socket, chamber 10 |
|                | Trailer / trailer recognition                                   |
| +30            | Permanent current power supply                                  |
|                | Ground or Earth (31)                                            |
| Θ              | Ground connection battery terminal lug                          |
| +              | Positive connection battery terminal lug                        |
|                |                                                                 |