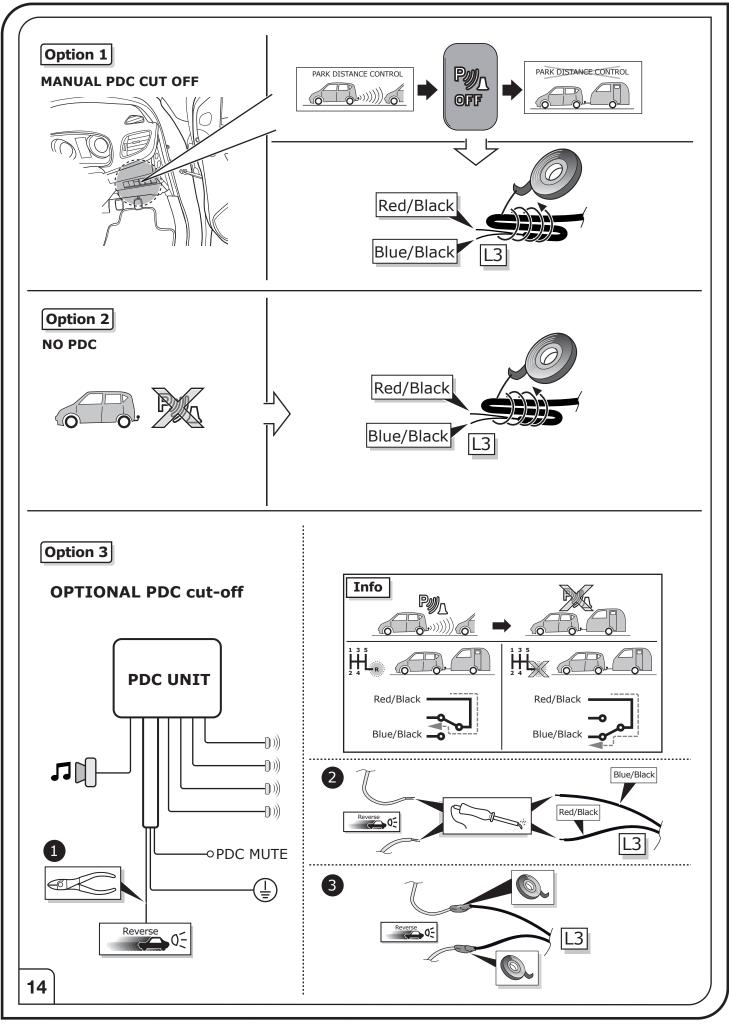

#### SYMBOL EXPLANATION

| -\̈̈̈̈̈́-      | Left (58-L) respectively<br>Right (58-R) tail light             |
|----------------|-----------------------------------------------------------------|
| 54 (STOP)      | Stop light (54) /<br>high mounted, third stop light (54)        |
|                | Turn signal indicator left                                      |
| R              | Turn signal indicator right                                     |
| ()≢            | Rear fog light(s)                                               |
| Reverse 05     | Reversing light(s)                                              |
| <sup>30+</sup> | Permanent power supply /<br>13pin socket, chamber 9             |
| 15+            | Charging wire for trailer battery /<br>13pin socket, chamber 10 |
|                | Trailer / trailer recognition                                   |
| +30            | Permanent current power supply                                  |
|                | Ground or Earth (31)                                            |
| Θ              | Ground connection battery terminal lug                          |
| +              | Positive connection battery terminal lug                        |
|                |                                                                 |

|              | Cigarette lighter /<br>accessory socket |
|--------------|-----------------------------------------|
|              | Loudspeaker / buzzer                    |
|              | Park Distance Control                   |
|              | Switch / source of function             |
| •            | Connect together                        |
| <b></b>      | Disconnect                              |
| <b>A</b>     | Look at / See further information       |
|              | Look carefully at selected area         |
| $\checkmark$ | Present / Occupied / OK                 |
| $\mathbf{X}$ | Not present / Not occupied / Not OK     |
| D((((        | Acoustic indication                     |
| $\triangle$  | Attention / important advice            |
| 20 Amp.      | Fuse / fuse capacity 20 Ampère          |