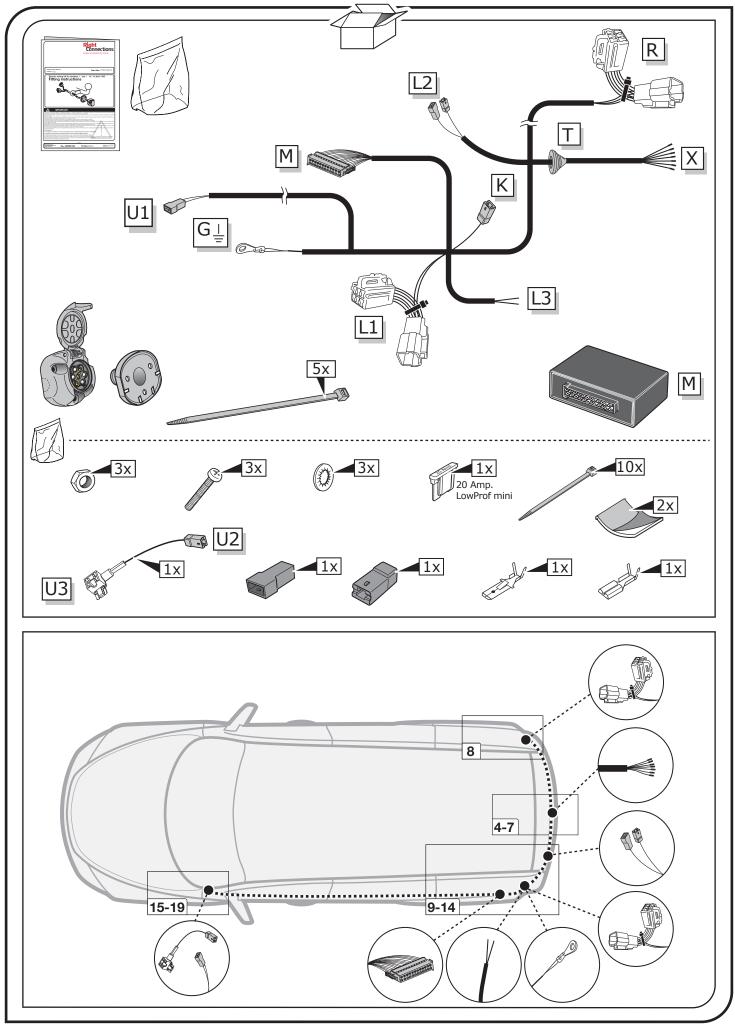

#### SYMBOL EXPLANATION

| -\̈̈̈̈̈́-      | Left (58-L) respectively<br>Right (58-R) tail light             |
|----------------|-----------------------------------------------------------------|
| 54 (STOP)      | Stop light (54) /<br>high mounted, third stop light (54)        |
|                | Turn signal indicator left                                      |
| R              | Turn signal indicator right                                     |
| ()≢            | Rear fog light(s)                                               |
| Reverse 05     | Reversing light(s)                                              |
| <sup>30+</sup> | Permanent power supply /<br>13pin socket, chamber 9             |
| 15+            | Charging wire for trailer battery /<br>13pin socket, chamber 10 |
|                | Trailer / trailer recognition                                   |
| +30            | Permanent current power supply                                  |
|                | Ground or Earth (31)                                            |
| Θ              | Ground connection battery terminal lug                          |
| +              | Positive connection battery terminal lug                        |
|                |                                                                 |

|              | Cigarette lighter /<br>accessory socket |
|--------------|-----------------------------------------|
|              | Loudspeaker / buzzer                    |
|              | Park Distance Control                   |
|              | Switch / source of function             |
| •            | Connect together                        |
| <b></b>      | Disconnect                              |
| <b>A</b>     | Look at / See further information       |
|              | Look carefully at selected area         |
| $\checkmark$ | Present / Occupied / OK                 |
| $\mathbf{X}$ | Not present / Not occupied / Not OK     |
| D((((        | Acoustic indication                     |
| $\triangle$  | Attention / important advice            |
| 20 Amp.      | Fuse / fuse capacity 20 Ampère          |