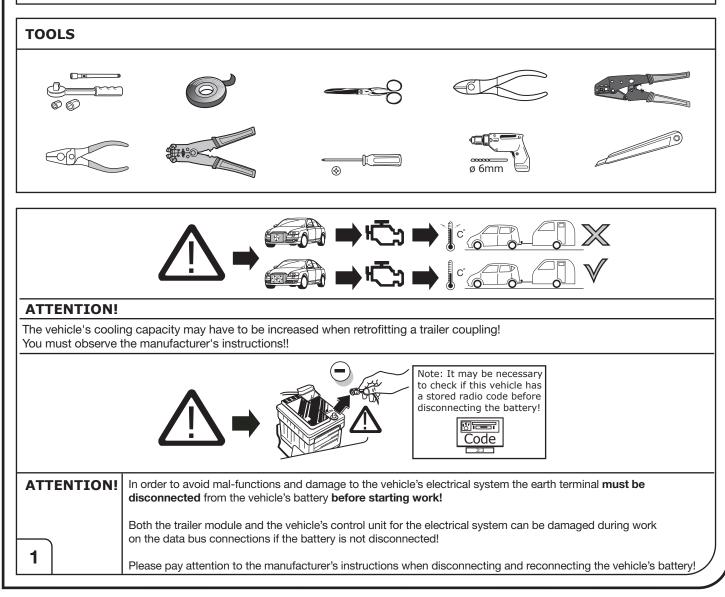

# **IMPORTANT!**

This electric kit has to be installed by a professional workshop or a suitable qualified person.

The installation instructions must have been read and fully understood before the start of any installation. Please contact your wiring kit provider or the hotline shown in the footer should you need assistance!

Make sure the vehicle is approved/homologated by the manufacturer to tow a trailer!

Also please check that there is a definite compatibility between this vehicle and the electric kit!

Following the installation of the electric kit, the fitting instructions should be kept together with the vehicle service document and vehicle handbook. The fitting instructions contain important information relating to the use and function of the towing kit as well as for any diagnostic or activation process, that might have to be repeated in the future (e.g. after the performance of a vehicle software update).

All warranty claims will be forfeited if the electric kit or components contained therein are used incorrectly or modified. If a towing socket adaptor has been used to connect to the trailer or bike rack, this must be removed from the trailer socket once the trailer or bike rack has been disconnected.