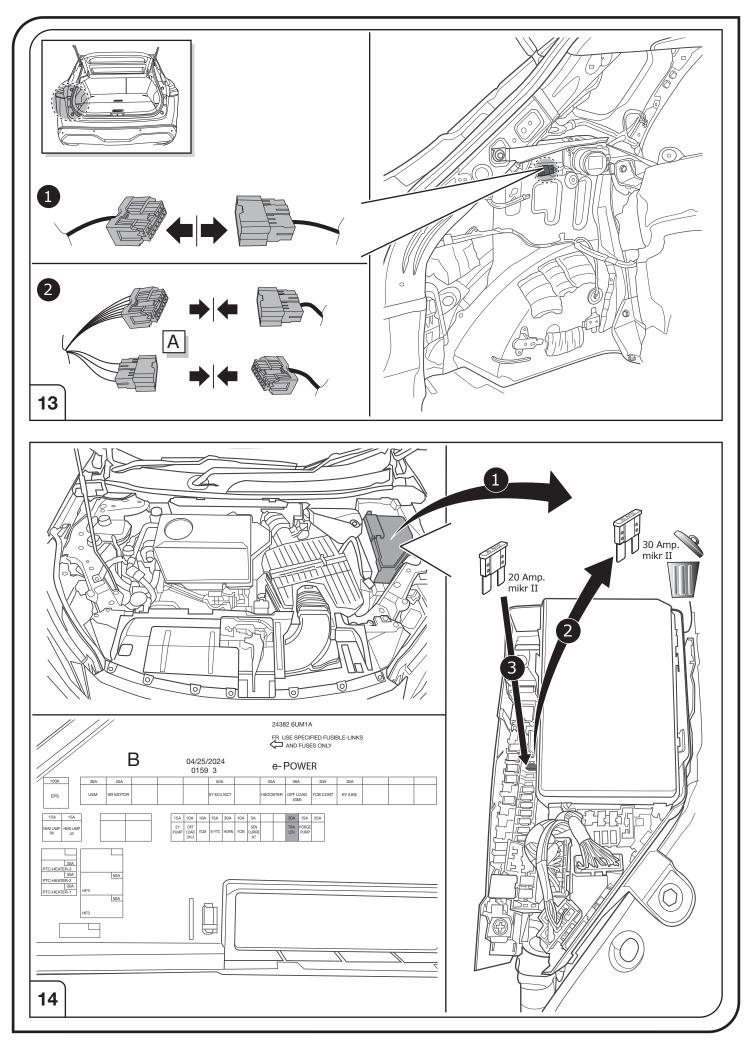

# SOCKET CONNECTION

## **SOCKET CONNECTION**

| DIN/ISO | Çι     | ()≢  | <del>_</del> 1-7 | R➪    | -¤;-   | STOP  | -\tilde{\tilde{\tilde{\tilde{\tilde{\tilde{\tilde{\tilde{\tilde{\tilde{\tilde{\tilde{\tilde{\tilde{\tilde{\tilde{\tilde{\tilde{\tilde{\tilde{\tilde{\tilde{\tilde{\tilde{\tilde{\tilde{\tilde{\tilde{\tilde{\tilde{\tilde{\tilde{\tilde{\tilde{\tilde{\tilde{\tilde{\tilde{\tilde{\tilde{\tilde{\tilde{\tilde{\tilde{\tilde{\tilde{\tilde{\tilde{\tilde{\tilde{\tilde{\tilde{\tilde{\tilde{\tilde{\tilde{\tilde{\tilde{\tilde{\tilde{\tilde{\tilde{\tilde{\tilde{\tilde{\tilde{\tilde{\tilde{\tilde{\tilde{\tilde{\tilde{\tilde{\tilde{\tilde{\tilde{\tilde{\tilde{\tilde{\tilde{\tilde{\tilde{\tilde{\tilde{\tilde{\tilde{\tilde{\tilde{\tilde{\tilde{\tilde{\tilde{\tilde{\tilde{\tilde{\tilde{\tilde{\tilde{\tilde{\tilde{\tilde{\tilde{\tilde{\tilde{\tilde{\tilde{\tilde{\tilde{\tilde{\tilde{\tilde{\tilde{\tilde{\tilde{\tilde{\tilde{\tilde{\tilde{\tilde{\tilde{\tilde{\tilde{\tilde{\tilde{\tilde{\tilde{\tilde{\tilde{\tilde{\tilde{\tilde{\tilde{\tilde{\tilde{\tilde{\tilde{\tilde{\tilde{\tilde{\tilde{\tilde{\tilde{\tilde{\tilde{\tilde{\tilde{\tilde{\tilde{\tilde{\tilde{\tilde{\tilde{\tilde{\tilde{\tilde{\tilde{\tilde{\tilde{\tilde{\tilde{\tilde{\tilde{\tilde{\tilde{\tilde{\tilde{\tilde{\tilde{\tilde{\tilde{\tilde{\tilde{\tilde{\tilde{\tilde{\tilde{\tilde{\tilde{\tilde{\tilde{\tilde{\tilde{\tilde{\tilde{\tilde{\tilde{\tilde{\tilde{\tilde{\tilde{\tilde{\tilde{\tilde{\tilde{\tilde{\tilde{\tilde{\tilde{\tilde{\tilde{\tilde{\tilde{\tilde{\tilde{\tilde{\tilde{\tilde{\tilde{\tilde{\tilde{\tilde{\tilde{\tilde{\tilde{\tilde{\tilde{\tilde{\tilde{\tilde{\tilde{\tilde{\tilde{\tilde{\tilde{\tilde{\tilde{\tilde{\tilde{\tilde{\tilde{\tilde{\tilde{\tilde{\tilde{\tilde{\tilde{\tilde{\tilde{\tilde{\tilde{\tilde{\tilde{\tilde{\tilde{\tilde{\tilde{\tilde{\tilde{\tilde{\tilde{\tilde{\tilde{\tilde{\tilde{\tilde{\tilde{\tilde{\tilde{\tilde{\tilde{\tilde{\tilde{\tilde{\tilde{\tilde{\tilde{\tilde{\tilde{\tilde{\tilde{\tilde{\tilde{\tilde{\tilde{\tilde{\tilde{\tilde{\tilde{\tilde{\tilde{\tilde{\tilde{\tilde{\tilde{\tilde{\tilde{\tilde{\tilde{\tilde{\tilde{\tilde{\ti |
|---------|--------|------|------------------|-------|--------|-------|---------------------------------------------------------------------------------------------------------------------------------------------------------------------------------------------------------------------------------------------------------------------------------------------------------------------------------------------------------------------------------------------------------------------------------------------------------------------------------------------------------------------------------------------------------------------------------------------------------------------------------------------------------------------------------------------------------------------------------------------------------------------------------------------------------------------------------------------------------------------------------------------------------------------------------------------------------------------------------------------------------------------------------------------------------------------------------------------------------------------------------------------------------------------------------------------------------------------------------------------------------------------------------------------------------------------------------------------------------------------------------------------------------------------------------------------------------------------------------------------------------------------------------------------------------------------------------------------------------------------------------------------------------------------------------------------------------------------------------------------------------------------------------------------------------------------------------------------------------------------------------------------------------------------------------------------------------------------------------------------------------------------------------------------------------------------------------------------------------------------------|
| 1724    | 1/L    | 2    | 3/31             | 4/R   | 5/58-R | 6/54  | 7/58-L                                                                                                                                                                                                                                                                                                                                                                                                                                                                                                                                                                                                                                                                                                                                                                                                                                                                                                                                                                                                                                                                                                                                                                                                                                                                                                                                                                                                                                                                                                                                                                                                                                                                                                                                                                                                                                                                                                                                                                                                                                                                                                                    |
| Pmax    | 21W    | 21W  |                  | 21W   | 42W    | 4x21W | 42W                                                                                                                                                                                                                                                                                                                                                                                                                                                                                                                                                                                                                                                                                                                                                                                                                                                                                                                                                                                                                                                                                                                                                                                                                                                                                                                                                                                                                                                                                                                                                                                                                                                                                                                                                                                                                                                                                                                                                                                                                                                                                                                       |
|         | Yellow | Blue | White            | Green | Brown  | Red   | Black                                                                                                                                                                                                                                                                                                                                                                                                                                                                                                                                                                                                                                                                                                                                                                                                                                                                                                                                                                                                                                                                                                                                                                                                                                                                                                                                                                                                                                                                                                                                                                                                                                                                                                                                                                                                                                                                                                                                                                                                                                                                                                                     |