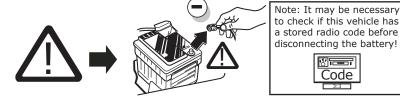

#### **ATTENTION!**

In order to avoid mal-functions and damage to the vehicle's electrical system the earth terminal **must be disconnected** from the vehicle's battery **before starting work!** 

Both the trailer module and the vehicle's control unit for the electrical system can be damaged during work on the data bus connections if the battery is not disconnected!

Please pay attention to the manufacturer's instructions when disconnecting and reconnecting the vehicle's battery!

4/14

18