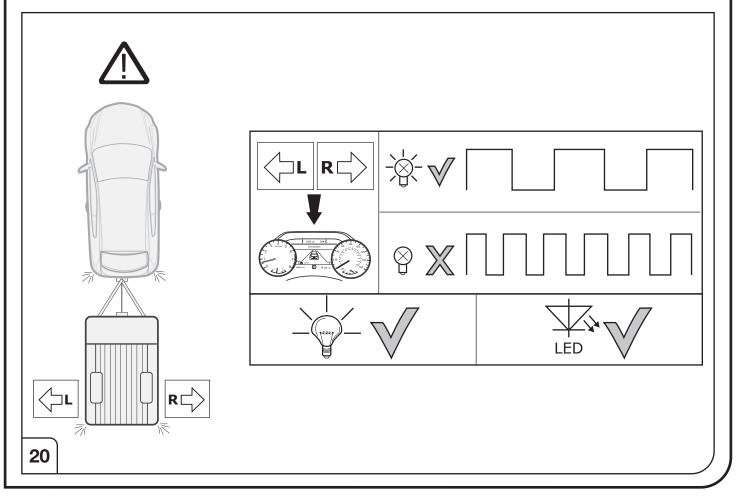

Please follow our instructions carefully and always test the towing electrics using a true lighting board or a specifically designed bulb tester. If an LED tester is used, ensure it is equipped with correct load resistors or malfunctions will occur!