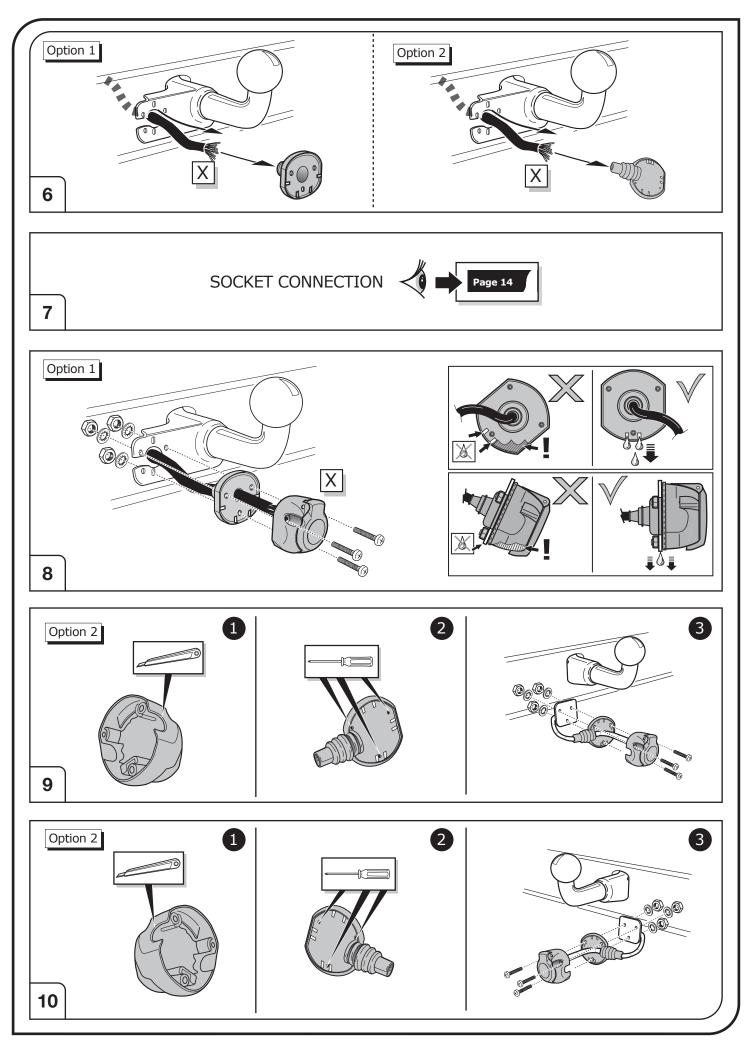

# SOCKET CONNECTION

## **SOCKET CONNECTION**

| DIN/ISO | Çι     | ()≢  | <del>_</del> 1-7 | R➪    | -¤;-   | STOP  | -\tilde{\tilde{\tilde{\tilde{\tilde{\tilde{\tilde{\tilde{\tilde{\tilde{\tilde{\tilde{\tilde{\tilde{\tilde{\tilde{\tilde{\tilde{\tilde{\tilde{\tilde{\tilde{\tilde{\tilde{\tilde{\tilde{\tilde{\tilde{\tilde{\tilde{\tilde{\tilde{\tilde{\tilde{\tilde{\tilde{\tilde{\tilde{\tilde{\tilde{\tilde{\tilde{\tilde{\tilde{\tilde{\tilde{\tilde{\tilde{\tilde{\tilde{\tilde{\tilde{\tilde{\tilde{\tilde{\tilde{\tilde{\tilde{\tilde{\tilde{\tilde{\tilde{\tilde{\tilde{\tilde{\tilde{\tilde{\tilde{\tilde{\tilde{\tilde{\tilde{\tilde{\tilde{\tilde{\tilde{\tilde{\tilde{\tilde{\tilde{\tilde{\tilde{\tilde{\tilde{\tilde{\tilde{\tilde{\tilde{\tilde{\tilde{\tilde{\tilde{\tilde{\tilde{\tilde{\tilde{\tilde{\tilde{\tilde{\tilde{\tilde{\tilde{\tilde{\tilde{\tilde{\tilde{\tilde{\tilde{\tilde{\tilde{\tilde{\tilde{\tilde{\tilde{\tilde{\tilde{\tilde{\tilde{\tilde{\tilde{\tilde{\tilde{\tilde{\tilde{\tilde{\tilde{\tilde{\tilde{\tilde{\tilde{\tilde{\tilde{\tilde{\tilde{\tilde{\tilde{\tilde{\tilde{\tilde{\tilde{\tilde{\tilde{\tilde{\tilde{\tilde{\tilde{\tilde{\tilde{\tilde{\tilde{\tilde{\tilde{\tilde{\tilde{\tilde{\tilde{\tilde{\tilde{\tilde{\tilde{\tilde{\tilde{\tilde{\tilde{\tilde{\tilde{\tilde{\tilde{\tilde{\tilde{\tilde{\tilde{\tilde{\tilde{\tilde{\tilde{\tilde{\tilde{\tilde{\tilde{\tilde{\tilde{\tilde{\tilde{\tilde{\tilde{\tilde{\tilde{\tilde{\tilde{\tilde{\tilde{\tilde{\tilde{\tilde{\tilde{\tilde{\tilde{\tilde{\tilde{\tilde{\tilde{\tilde{\tilde{\tilde{\tilde{\tilde{\tilde{\tilde{\tilde{\tilde{\tilde{\tilde{\tilde{\tilde{\tilde{\tilde{\tilde{\tilde{\tilde{\tilde{\tilde{\tilde{\tilde{\tilde{\tilde{\tilde{\tilde{\tilde{\tilde{\tilde{\tilde{\tilde{\tilde{\tilde{\tilde{\tilde{\tilde{\tilde{\tilde{\tilde{\tilde{\tilde{\tilde{\tilde{\tilde{\tilde{\tilde{\tilde{\tilde{\tilde{\tilde{\tilde{\tilde{\tilde{\tilde{\tilde{\tilde{\tilde{\tilde{\tilde{\tilde{\tilde{\tilde{\tilde{\tilde{\tilde{\tilde{\tilde{\tilde{\tilde{\tilde{\tilde{\tilde{\tilde{\tilde{\tilde{\tilde{\tilde{\tilde{\tilde{\tilde{\tilde{\tilde{\tilde{\tilde{\tilde{\tilde{\tilde{\tilde{\tilde{\ti |
|---------|--------|------|------------------|-------|--------|-------|---------------------------------------------------------------------------------------------------------------------------------------------------------------------------------------------------------------------------------------------------------------------------------------------------------------------------------------------------------------------------------------------------------------------------------------------------------------------------------------------------------------------------------------------------------------------------------------------------------------------------------------------------------------------------------------------------------------------------------------------------------------------------------------------------------------------------------------------------------------------------------------------------------------------------------------------------------------------------------------------------------------------------------------------------------------------------------------------------------------------------------------------------------------------------------------------------------------------------------------------------------------------------------------------------------------------------------------------------------------------------------------------------------------------------------------------------------------------------------------------------------------------------------------------------------------------------------------------------------------------------------------------------------------------------------------------------------------------------------------------------------------------------------------------------------------------------------------------------------------------------------------------------------------------------------------------------------------------------------------------------------------------------------------------------------------------------------------------------------------------------|
| 1724    | 1/L    | 2    | 3/31             | 4/R   | 5/58-R | 6/54  | 7/58-L                                                                                                                                                                                                                                                                                                                                                                                                                                                                                                                                                                                                                                                                                                                                                                                                                                                                                                                                                                                                                                                                                                                                                                                                                                                                                                                                                                                                                                                                                                                                                                                                                                                                                                                                                                                                                                                                                                                                                                                                                                                                                                                    |
| Pmax    | 21W    | 21W  |                  | 21W   | 42W    | 4x21W | 42W                                                                                                                                                                                                                                                                                                                                                                                                                                                                                                                                                                                                                                                                                                                                                                                                                                                                                                                                                                                                                                                                                                                                                                                                                                                                                                                                                                                                                                                                                                                                                                                                                                                                                                                                                                                                                                                                                                                                                                                                                                                                                                                       |
|         | Yellow | Blue | White            | Green | Brown  | Red   | Black                                                                                                                                                                                                                                                                                                                                                                                                                                                                                                                                                                                                                                                                                                                                                                                                                                                                                                                                                                                                                                                                                                                                                                                                                                                                                                                                                                                                                                                                                                                                                                                                                                                                                                                                                                                                                                                                                                                                                                                                                                                                                                                     |