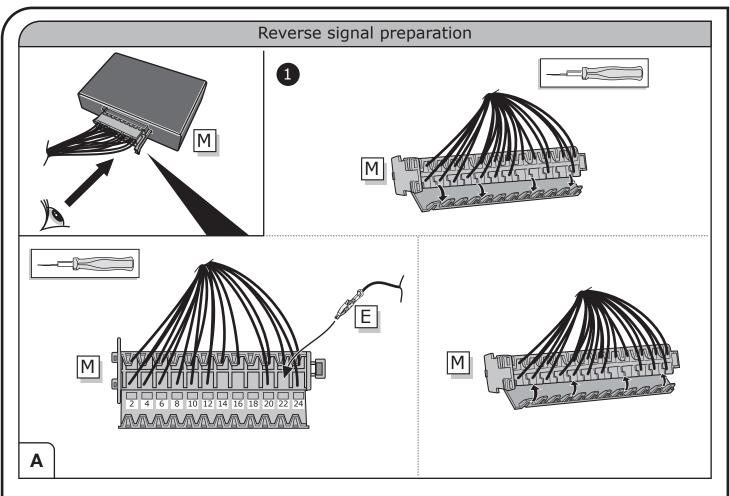

# SOCKET CONNECTION

## **SOCKET CONNECTION**

| DIN/ISO | Çι     | ()≢  | <del>_</del> 1-7 | R➪    | -¤;-   | STOP  | -\tilde{\tilde{\tilde{\tilde{\tilde{\tilde{\tilde{\tilde{\tilde{\tilde{\tilde{\tilde{\tilde{\tilde{\tilde{\tilde{\tilde{\tilde{\tilde{\tilde{\tilde{\tilde{\tilde{\tilde{\tilde{\tilde{\tilde{\tilde{\tilde{\tilde{\tilde{\tilde{\tilde{\tilde{\tilde{\tilde{\tilde{\tilde{\tilde{\tilde{\tilde{\tilde{\tilde{\tilde{\tilde{\tilde{\tilde{\tilde{\tilde{\tilde{\tilde{\tilde{\tilde{\tilde{\tilde{\tilde{\tilde{\tilde{\tilde{\tilde{\tilde{\tilde{\tilde{\tilde{\tilde{\tilde{\tilde{\tilde{\tilde{\tilde{\tilde{\tilde{\tilde{\tilde{\tilde{\tilde{\tilde{\tilde{\tilde{\tilde{\tilde{\tilde{\tilde{\tilde{\tilde{\tilde{\tilde{\tilde{\tilde{\tilde{\tilde{\tilde{\tilde{\tilde{\tilde{\tilde{\tilde{\tilde{\tilde{\tilde{\tilde{\tilde{\tilde{\tilde{\tilde{\tilde{\tilde{\tilde{\tilde{\tilde{\tilde{\tilde{\tilde{\tilde{\tilde{\tilde{\tilde{\tilde{\tilde{\tilde{\tilde{\tilde{\tilde{\tilde{\tilde{\tilde{\tilde{\tilde{\tilde{\tilde{\tilde{\tilde{\tilde{\tilde{\tilde{\tilde{\tilde{\tilde{\tilde{\tilde{\tilde{\tilde{\tilde{\tilde{\tilde{\tilde{\tilde{\tilde{\tilde{\tilde{\tilde{\tilde{\tilde{\tilde{\tilde{\tilde{\tilde{\tilde{\tilde{\tilde{\tilde{\tilde{\tilde{\tilde{\tilde{\tilde{\tilde{\tilde{\tilde{\tilde{\tilde{\tilde{\tilde{\tilde{\tilde{\tilde{\tilde{\tilde{\tilde{\tilde{\tilde{\tilde{\tilde{\tilde{\tilde{\tilde{\tilde{\tilde{\tilde{\tilde{\tilde{\tilde{\tilde{\tilde{\tilde{\tilde{\tilde{\tilde{\tilde{\tilde{\tilde{\tilde{\tilde{\tilde{\tilde{\tilde{\tilde{\tilde{\tilde{\tilde{\tilde{\tilde{\tilde{\tilde{\tilde{\tilde{\tilde{\tilde{\tilde{\tilde{\tilde{\tilde{\tilde{\tilde{\tilde{\tilde{\tilde{\tilde{\tilde{\tilde{\tilde{\tilde{\tilde{\tilde{\tilde{\tilde{\tilde{\tilde{\tilde{\tilde{\tilde{\tilde{\tilde{\tilde{\tilde{\tilde{\tilde{\tilde{\tilde{\tilde{\tilde{\tilde{\tilde{\tilde{\tilde{\tilde{\tilde{\tilde{\tilde{\tilde{\tilde{\tilde{\tilde{\tilde{\tilde{\tilde{\tilde{\tilde{\tilde{\tilde{\tilde{\tilde{\tilde{\tilde{\tilde{\tilde{\tilde{\tilde{\tilde{\tilde{\tilde{\tilde{\tilde{\tilde{\tilde{\tilde{\tilde{\tilde{\tilde{\tilde{\tilde{\ti |
|---------|--------|------|------------------|-------|--------|-------|---------------------------------------------------------------------------------------------------------------------------------------------------------------------------------------------------------------------------------------------------------------------------------------------------------------------------------------------------------------------------------------------------------------------------------------------------------------------------------------------------------------------------------------------------------------------------------------------------------------------------------------------------------------------------------------------------------------------------------------------------------------------------------------------------------------------------------------------------------------------------------------------------------------------------------------------------------------------------------------------------------------------------------------------------------------------------------------------------------------------------------------------------------------------------------------------------------------------------------------------------------------------------------------------------------------------------------------------------------------------------------------------------------------------------------------------------------------------------------------------------------------------------------------------------------------------------------------------------------------------------------------------------------------------------------------------------------------------------------------------------------------------------------------------------------------------------------------------------------------------------------------------------------------------------------------------------------------------------------------------------------------------------------------------------------------------------------------------------------------------------|
| 1724    | 1/L    | 2    | 3/31             | 4/R   | 5/58-R | 6/54  | 7/58-L                                                                                                                                                                                                                                                                                                                                                                                                                                                                                                                                                                                                                                                                                                                                                                                                                                                                                                                                                                                                                                                                                                                                                                                                                                                                                                                                                                                                                                                                                                                                                                                                                                                                                                                                                                                                                                                                                                                                                                                                                                                                                                                    |
| Pmax    | 21W    | 21W  |                  | 21W   | 42W    | 4x21W | 42W                                                                                                                                                                                                                                                                                                                                                                                                                                                                                                                                                                                                                                                                                                                                                                                                                                                                                                                                                                                                                                                                                                                                                                                                                                                                                                                                                                                                                                                                                                                                                                                                                                                                                                                                                                                                                                                                                                                                                                                                                                                                                                                       |
|         | Yellow | Blue | White            | Green | Brown  | Red   | Black                                                                                                                                                                                                                                                                                                                                                                                                                                                                                                                                                                                                                                                                                                                                                                                                                                                                                                                                                                                                                                                                                                                                                                                                                                                                                                                                                                                                                                                                                                                                                                                                                                                                                                                                                                                                                                                                                                                                                                                                                                                                                                                     |