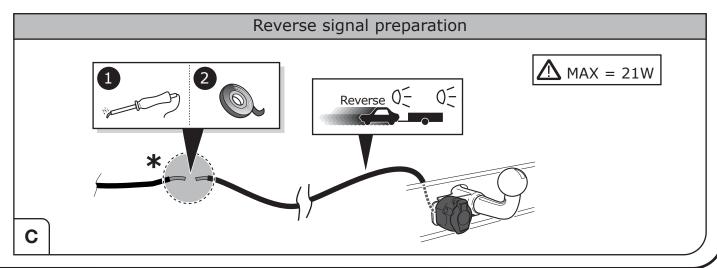

# SOCKET CONNECTION

## **SOCKET CONNECTION**

| DIN/ISO | Çι     | ()≢  | <del>_</del> 1-7 | R➪    | -¤;-   | STOP  | -\tilde{\tilde{\tilde{\tilde{\tilde{\tilde{\tilde{\tilde{\tilde{\tilde{\tilde{\tilde{\tilde{\tilde{\tilde{\tilde{\tilde{\tilde{\tilde{\tilde{\tilde{\tilde{\tilde{\tilde{\tilde{\tilde{\tilde{\tilde{\tilde{\tilde{\tilde{\tilde{\tilde{\tilde{\tilde{\tilde{\tilde{\tilde{\tilde{\tilde{\tilde{\tilde{\tilde{\tilde{\tilde{\tilde{\tilde{\tilde{\tilde{\tilde{\tilde{\tilde{\tilde{\tilde{\tilde{\tilde{\tilde{\tilde{\tilde{\tilde{\tilde{\tilde{\tilde{\tilde{\tilde{\tilde{\tilde{\tilde{\tilde{\tilde{\tilde{\tilde{\tilde{\tilde{\tilde{\tilde{\tilde{\tilde{\tilde{\tilde{\tilde{\tilde{\tilde{\tilde{\tilde{\tilde{\tilde{\tilde{\tilde{\tilde{\tilde{\tilde{\tilde{\tilde{\tilde{\tilde{\tilde{\tilde{\tilde{\tilde{\tilde{\tilde{\tilde{\tilde{\tilde{\tilde{\tilde{\tilde{\tilde{\tilde{\tilde{\tilde{\tilde{\tilde{\tilde{\tilde{\tilde{\tilde{\tilde{\tilde{\tilde{\tilde{\tilde{\tilde{\tilde{\tilde{\tilde{\tilde{\tilde{\tilde{\tilde{\tilde{\tilde{\tilde{\tilde{\tilde{\tilde{\tilde{\tilde{\tilde{\tilde{\tilde{\tilde{\tilde{\tilde{\tilde{\tilde{\tilde{\tilde{\tilde{\tilde{\tilde{\tilde{\tilde{\tilde{\tilde{\tilde{\tilde{\tilde{\tilde{\tilde{\tilde{\tilde{\tilde{\tilde{\tilde{\tilde{\tilde{\tilde{\tilde{\tilde{\tilde{\tilde{\tilde{\tilde{\tilde{\tilde{\tilde{\tilde{\tilde{\tilde{\tilde{\tilde{\tilde{\tilde{\tilde{\tilde{\tilde{\tilde{\tilde{\tilde{\tilde{\tilde{\tilde{\tilde{\tilde{\tilde{\tilde{\tilde{\tilde{\tilde{\tilde{\tilde{\tilde{\tilde{\tilde{\tilde{\tilde{\tilde{\tilde{\tilde{\tilde{\tilde{\tilde{\tilde{\tilde{\tilde{\tilde{\tilde{\tilde{\tilde{\tilde{\tilde{\tilde{\tilde{\tilde{\tilde{\tilde{\tilde{\tilde{\tilde{\tilde{\tilde{\tilde{\tilde{\tilde{\tilde{\tilde{\tilde{\tilde{\tilde{\tilde{\tilde{\tilde{\tilde{\tilde{\tilde{\tilde{\tilde{\tilde{\tilde{\tilde{\tilde{\tilde{\tilde{\tilde{\tilde{\tilde{\tilde{\tilde{\tilde{\tilde{\tilde{\tilde{\tilde{\tilde{\tilde{\tilde{\tilde{\tilde{\tilde{\tilde{\tilde{\tilde{\tilde{\tilde{\tilde{\tilde{\tilde{\tilde{\tilde{\tilde{\tilde{\tilde{\tilde{\tilde{\tilde{\tilde{\tilde{\tilde{\tilde{\ti |
|---------|--------|------|------------------|-------|--------|-------|---------------------------------------------------------------------------------------------------------------------------------------------------------------------------------------------------------------------------------------------------------------------------------------------------------------------------------------------------------------------------------------------------------------------------------------------------------------------------------------------------------------------------------------------------------------------------------------------------------------------------------------------------------------------------------------------------------------------------------------------------------------------------------------------------------------------------------------------------------------------------------------------------------------------------------------------------------------------------------------------------------------------------------------------------------------------------------------------------------------------------------------------------------------------------------------------------------------------------------------------------------------------------------------------------------------------------------------------------------------------------------------------------------------------------------------------------------------------------------------------------------------------------------------------------------------------------------------------------------------------------------------------------------------------------------------------------------------------------------------------------------------------------------------------------------------------------------------------------------------------------------------------------------------------------------------------------------------------------------------------------------------------------------------------------------------------------------------------------------------------------|
| 1724    | 1/L    | 2    | 3/31             | 4/R   | 5/58-R | 6/54  | 7/58-L                                                                                                                                                                                                                                                                                                                                                                                                                                                                                                                                                                                                                                                                                                                                                                                                                                                                                                                                                                                                                                                                                                                                                                                                                                                                                                                                                                                                                                                                                                                                                                                                                                                                                                                                                                                                                                                                                                                                                                                                                                                                                                                    |
| Pmax    | 21W    | 21W  |                  | 21W   | 42W    | 4x21W | 42W                                                                                                                                                                                                                                                                                                                                                                                                                                                                                                                                                                                                                                                                                                                                                                                                                                                                                                                                                                                                                                                                                                                                                                                                                                                                                                                                                                                                                                                                                                                                                                                                                                                                                                                                                                                                                                                                                                                                                                                                                                                                                                                       |
|         | Yellow | Blue | White            | Green | Brown  | Red   | Black                                                                                                                                                                                                                                                                                                                                                                                                                                                                                                                                                                                                                                                                                                                                                                                                                                                                                                                                                                                                                                                                                                                                                                                                                                                                                                                                                                                                                                                                                                                                                                                                                                                                                                                                                                                                                                                                                                                                                                                                                                                                                                                     |