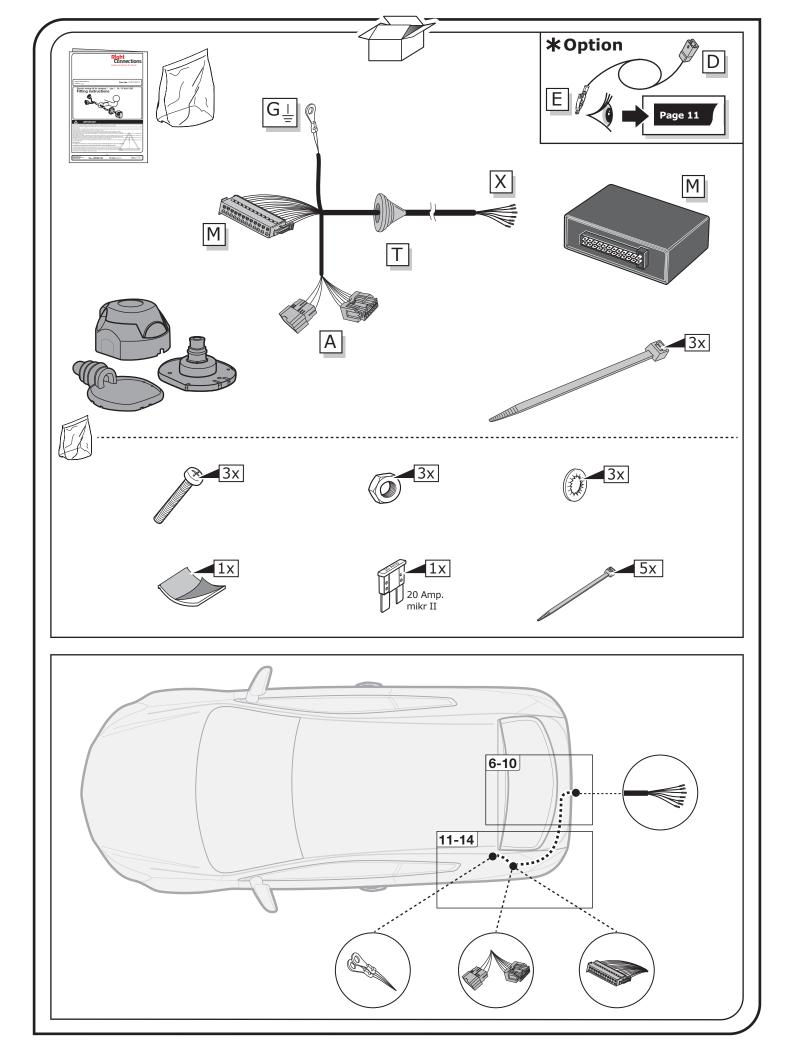

n, colour etc.

All of the data and illustrations may not be an exact representation but the text contained in this instruction must be observed!

1/14

Right Connections UK Ltd Unit 503 Queensway Business Park TELFORD TF1 7UL UK

SALES: +44 (0)1952 608750 - Option 1 TECHNICAL: +44 (0)1952 608750 - Option 2 Web: www.rightconnections.co.uk Email: Technical@rightconnect.co.uk



#### Please note:

This tow bar wiring kit has no influence on the towing vehicle's assistance systems. Assistance systems with emergency brake function (AEB) will not be influenced or automatically deactivated whilst a trailer is attached.

Automatic or remote-controlled parking assistance systems must not be used whilst a trailer is attached!

For more information please refer to the vehicle owner's manual.

INFO



#### **SYMBOL EXPLANATION**

| -                                                               |  |  |  |
|-----------------------------------------------------------------|--|--|--|
| Left (58-L) respectively<br>Right (58-R) tail light             |  |  |  |
| Stop light (54) /<br>high mounted, third stop light (54)        |  |  |  |
| Turn signal indicator left                                      |  |  |  |
| Turn signal indicator right                                     |  |  |  |
| Rear fog light(s)                                               |  |  |  |
| Reversing light(s)                                              |  |  |  |
| Permanent power supply /<br>13pin socket, chamber 9             |  |  |  |
| Charging wire for trailer battery /<br>13pin socket, chamber 10 |  |  |  |