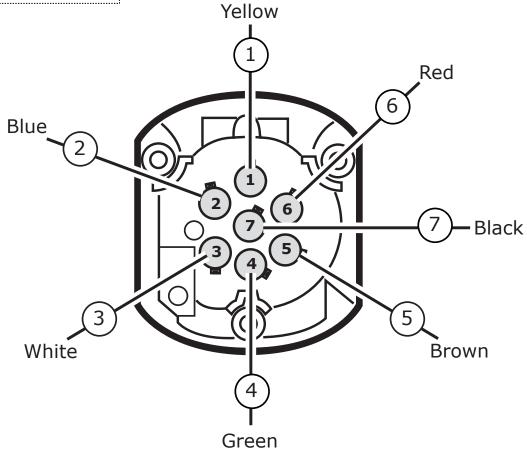

# SOCKET CONNECTION

## **SOCKET CONNECTION**

| DIN/ISO | Çι     | ()≢  | <del>_</del> 1-7 | R➪    | -¤;-   | STOP  | -\tilde{\tilde{\tilde{\tilde{\tilde{\tilde{\tilde{\tilde{\tilde{\tilde{\tilde{\tilde{\tilde{\tilde{\tilde{\tilde{\tilde{\tilde{\tilde{\tilde{\tilde{\tilde{\tilde{\tilde{\tilde{\tilde{\tilde{\tilde{\tilde{\tilde{\tilde{\tilde{\tilde{\tilde{\tilde{\tilde{\tilde{\tilde{\tilde{\tilde{\tilde{\tilde{\tilde{\tilde{\tilde{\tilde{\tilde{\tilde{\tilde{\tilde{\tilde{\tilde{\tilde{\tilde{\tilde{\tilde{\tilde{\tilde{\tilde{\tilde{\tilde{\tilde{\tilde{\tilde{\tilde{\tilde{\tilde{\tilde{\tilde{\tilde{\tilde{\tilde{\tilde{\tilde{\tilde{\tilde{\tilde{\tilde{\tilde{\tilde{\tilde{\tilde{\tilde{\tilde{\tilde{\tilde{\tilde{\tilde{\tilde{\tilde{\tilde{\tilde{\tilde{\tilde{\tilde{\tilde{\tilde{\tilde{\tilde{\tilde{\tilde{\tilde{\tilde{\tilde{\tilde{\tilde{\tilde{\tilde{\tilde{\tilde{\tilde{\tilde{\tilde{\tilde{\tilde{\tilde{\tilde{\tilde{\tilde{\tilde{\tilde{\tilde{\tilde{\tilde{\tilde{\tilde{\tilde{\tilde{\tilde{\tilde{\tilde{\tilde{\tilde{\tilde{\tilde{\tilde{\tilde{\tilde{\tilde{\tilde{\tilde{\tilde{\tilde{\tilde{\tilde{\tilde{\tilde{\tilde{\tilde{\tilde{\tilde{\tilde{\tilde{\tilde{\tilde{\tilde{\tilde{\tilde{\tilde{\tilde{\tilde{\tilde{\tilde{\tilde{\tilde{\tilde{\tilde{\tilde{\tilde{\tilde{\tilde{\tilde{\tilde{\tilde{\tilde{\tilde{\tilde{\tilde{\tilde{\tilde{\tilde{\tilde{\tilde{\tilde{\tilde{\tilde{\tilde{\tilde{\tilde{\tilde{\tilde{\tilde{\tilde{\tilde{\tilde{\tilde{\tilde{\tilde{\tilde{\tilde{\tilde{\tilde{\tilde{\tilde{\tilde{\tilde{\tilde{\tilde{\tilde{\tilde{\tilde{\tilde{\tilde{\tilde{\tilde{\tilde{\tilde{\tilde{\tilde{\tilde{\tilde{\tilde{\tilde{\tilde{\tilde{\tilde{\tilde{\tilde{\tilde{\tilde{\tilde{\tilde{\tilde{\tilde{\tilde{\tilde{\tilde{\tilde{\tilde{\tilde{\tilde{\tilde{\tilde{\tilde{\tilde{\tilde{\tilde{\tilde{\tilde{\tilde{\tilde{\tilde{\tilde{\tilde{\tilde{\tilde{\tilde{\tilde{\tilde{\tilde{\tilde{\tilde{\tilde{\tilde{\tilde{\tilde{\tilde{\tilde{\tilde{\tilde{\tilde{\tilde{\tilde{\tilde{\tilde{\tilde{\tilde{\tilde{\tilde{\tilde{\tilde{\tilde{\tilde{\tilde{\tilde{\tilde{\tilde{\tilde{\tilde{\tilde{\tilde{\ti |
|---------|--------|------|------------------|-------|--------|-------|---------------------------------------------------------------------------------------------------------------------------------------------------------------------------------------------------------------------------------------------------------------------------------------------------------------------------------------------------------------------------------------------------------------------------------------------------------------------------------------------------------------------------------------------------------------------------------------------------------------------------------------------------------------------------------------------------------------------------------------------------------------------------------------------------------------------------------------------------------------------------------------------------------------------------------------------------------------------------------------------------------------------------------------------------------------------------------------------------------------------------------------------------------------------------------------------------------------------------------------------------------------------------------------------------------------------------------------------------------------------------------------------------------------------------------------------------------------------------------------------------------------------------------------------------------------------------------------------------------------------------------------------------------------------------------------------------------------------------------------------------------------------------------------------------------------------------------------------------------------------------------------------------------------------------------------------------------------------------------------------------------------------------------------------------------------------------------------------------------------------------|
| 1724    | 1/L    | 2    | 3/31             | 4/R   | 5/58-R | 6/54  | 7/58-L                                                                                                                                                                                                                                                                                                                                                                                                                                                                                                                                                                                                                                                                                                                                                                                                                                                                                                                                                                                                                                                                                                                                                                                                                                                                                                                                                                                                                                                                                                                                                                                                                                                                                                                                                                                                                                                                                                                                                                                                                                                                                                                    |
| Pmax    | 21W    | 21W  |                  | 21W   | 42W    | 4x21W | 42W                                                                                                                                                                                                                                                                                                                                                                                                                                                                                                                                                                                                                                                                                                                                                                                                                                                                                                                                                                                                                                                                                                                                                                                                                                                                                                                                                                                                                                                                                                                                                                                                                                                                                                                                                                                                                                                                                                                                                                                                                                                                                                                       |
|         | Yellow | Blue | White            | Green | Brown  | Red   | Black                                                                                                                                                                                                                                                                                                                                                                                                                                                                                                                                                                                                                                                                                                                                                                                                                                                                                                                                                                                                                                                                                                                                                                                                                                                                                                                                                                                                                                                                                                                                                                                                                                                                                                                                                                                                                                                                                                                                                                                                                                                                                                                     |