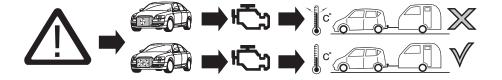

#### Please note:

This tow bar wiring kit has no influence on the towing vehicle's assistance systems. Assistance systems with emergency brake function (AEB) will not be influenced or automatically deactivated whilst a trailer is attached.

Automatic or remote-controlled parking assistance systems must not be used whilst a trailer is attached!

For more information please refer to the vehicle owner's manual.

INFO