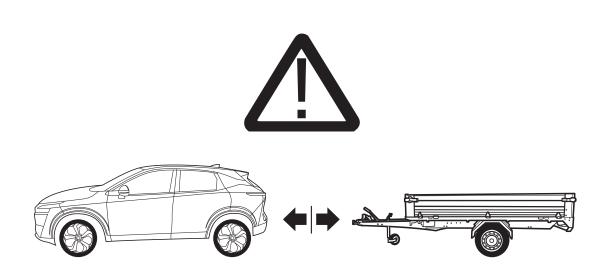

Make sure the vehicle is approved/homologated by the manufacturer to tow a trailer!

Also please check that there is a definite compatibility between this vehicle and the electric kit!

Following the installation of the electric kit, the fitting instructions should be kept together with the vehicle service document and vehicle handbook. The fitting instructions contain important information relating to the use and function of the towing kit as well as for any diagnostic or activation process, that might have to be repeated in the future (e.g. after the performance of a vehicle software update).

#### Please note:

This tow bar wiring kit has no influence on the towing vehicle's assistance systems. Assistance systems with emergency brake function (AEB) will not be influenced or automatically deactivated whilst a trailer is attached.

Automatic or remote-controlled parking assistance systems must not be used whilst a trailer is attached!

For more information please refer to the vehicle owner's manual.

INFO