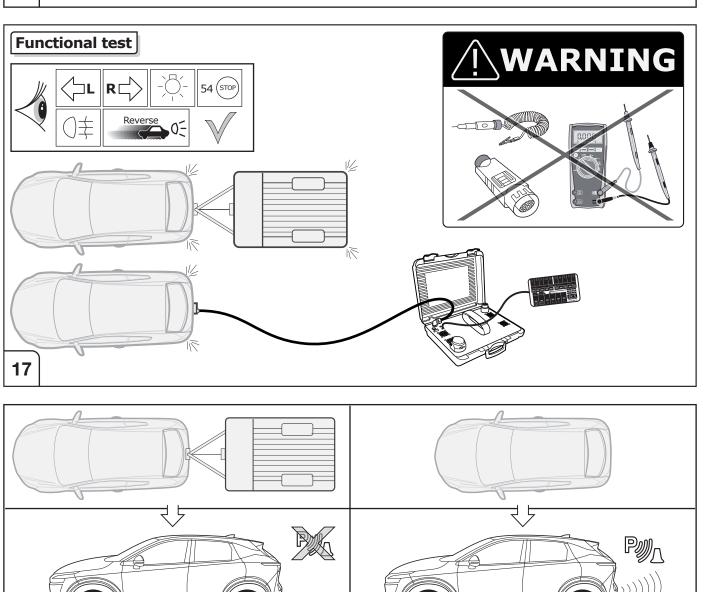

#### Please note:

This tow bar wiring kit has no influence on the towing vehicle's assistance systems. Assistance systems with emergency brake function (AEB) will not be influenced or automatically deactivated whilst a trailer is attached.

Automatic or remote-controlled parking assistance systems must not be used whilst a trailer is attached!

For more information please refer to the vehicle owner's manual.

INFO