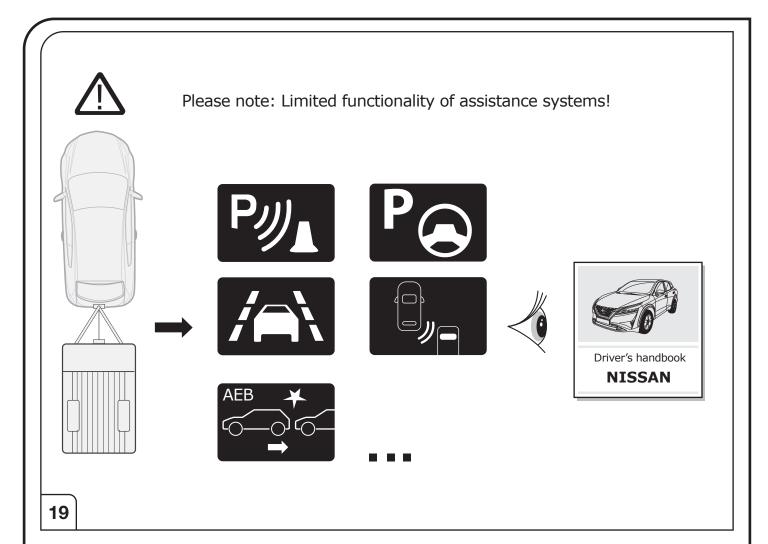

#### Please note:

This tow bar wiring kit has no influence on the towing vehicle's assistance systems. Assistance systems with emergency brake function (AEB) will not be influenced or automatically deactivated whilst a trailer is attached.

Automatic or remote-controlled parking assistance systems must not be used whilst a trailer is attached!

For more information please refer to the vehicle owner's manual.

INFO