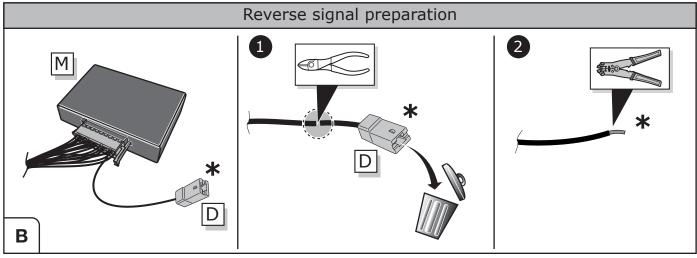

# SOCKET CONNECTION

## **SOCKET CONNECTION**

| DIN/ISO | Çι     | ()≢  | <del>_</del> 1-7 | R➪    | -¤;-   | STOP  | -\tilde{\tilde{\tilde{\tilde{\tilde{\tilde{\tilde{\tilde{\tilde{\tilde{\tilde{\tilde{\tilde{\tilde{\tilde{\tilde{\tilde{\tilde{\tilde{\tilde{\tilde{\tilde{\tilde{\tilde{\tilde{\tilde{\tilde{\tilde{\tilde{\tilde{\tilde{\tilde{\tilde{\tilde{\tilde{\tilde{\tilde{\tilde{\tilde{\tilde{\tilde{\tilde{\tilde{\tilde{\tilde{\tilde{\tilde{\tilde{\tilde{\tilde{\tilde{\tilde{\tilde{\tilde{\tilde{\tilde{\tilde{\tilde{\tilde{\tilde{\tilde{\tilde{\tilde{\tilde{\tilde{\tilde{\tilde{\tilde{\tilde{\tilde{\tilde{\tilde{\tilde{\tilde{\tilde{\tilde{\tilde{\tilde{\tilde{\tilde{\tilde{\tilde{\tilde{\tilde{\tilde{\tilde{\tilde{\tilde{\tilde{\tilde{\tilde{\tilde{\tilde{\tilde{\tilde{\tilde{\tilde{\tilde{\tilde{\tilde{\tilde{\tilde{\tilde{\tilde{\tilde{\tilde{\tilde{\tilde{\tilde{\tilde{\tilde{\tilde{\tilde{\tilde{\tilde{\tilde{\tilde{\tilde{\tilde{\tilde{\tilde{\tilde{\tilde{\tilde{\tilde{\tilde{\tilde{\tilde{\tilde{\tilde{\tilde{\tilde{\tilde{\tilde{\tilde{\tilde{\tilde{\tilde{\tilde{\tilde{\tilde{\tilde{\tilde{\tilde{\tilde{\tilde{\tilde{\tilde{\tilde{\tilde{\tilde{\tilde{\tilde{\tilde{\tilde{\tilde{\tilde{\tilde{\tilde{\tilde{\tilde{\tilde{\tilde{\tilde{\tilde{\tilde{\tilde{\tilde{\tilde{\tilde{\tilde{\tilde{\tilde{\tilde{\tilde{\tilde{\tilde{\tilde{\tilde{\tilde{\tilde{\tilde{\tilde{\tilde{\tilde{\tilde{\tilde{\tilde{\tilde{\tilde{\tilde{\tilde{\tilde{\tilde{\tilde{\tilde{\tilde{\tilde{\tilde{\tilde{\tilde{\tilde{\tilde{\tilde{\tilde{\tilde{\tilde{\tilde{\tilde{\tilde{\tilde{\tilde{\tilde{\tilde{\tilde{\tilde{\tilde{\tilde{\tilde{\tilde{\tilde{\tilde{\tilde{\tilde{\tilde{\tilde{\tilde{\tilde{\tilde{\tilde{\tilde{\tilde{\tilde{\tilde{\tilde{\tilde{\tilde{\tilde{\tilde{\tilde{\tilde{\tilde{\tilde{\tilde{\tilde{\tilde{\tilde{\tilde{\tilde{\tilde{\tilde{\tilde{\tilde{\tilde{\tilde{\tilde{\tilde{\tilde{\tilde{\tilde{\tilde{\tilde{\tilde{\tilde{\tilde{\tilde{\tilde{\tilde{\tilde{\tilde{\tilde{\tilde{\tilde{\tilde{\tilde{\tilde{\tilde{\tilde{\tilde{\tilde{\tilde{\tilde{\tilde{\tilde{\tilde{\tilde{\tilde{\tilde{\tilde{\tilde{\tilde{\ti |
|---------|--------|------|------------------|-------|--------|-------|---------------------------------------------------------------------------------------------------------------------------------------------------------------------------------------------------------------------------------------------------------------------------------------------------------------------------------------------------------------------------------------------------------------------------------------------------------------------------------------------------------------------------------------------------------------------------------------------------------------------------------------------------------------------------------------------------------------------------------------------------------------------------------------------------------------------------------------------------------------------------------------------------------------------------------------------------------------------------------------------------------------------------------------------------------------------------------------------------------------------------------------------------------------------------------------------------------------------------------------------------------------------------------------------------------------------------------------------------------------------------------------------------------------------------------------------------------------------------------------------------------------------------------------------------------------------------------------------------------------------------------------------------------------------------------------------------------------------------------------------------------------------------------------------------------------------------------------------------------------------------------------------------------------------------------------------------------------------------------------------------------------------------------------------------------------------------------------------------------------------------|
| 1724    | 1/L    | 2    | 3/31             | 4/R   | 5/58-R | 6/54  | 7/58-L                                                                                                                                                                                                                                                                                                                                                                                                                                                                                                                                                                                                                                                                                                                                                                                                                                                                                                                                                                                                                                                                                                                                                                                                                                                                                                                                                                                                                                                                                                                                                                                                                                                                                                                                                                                                                                                                                                                                                                                                                                                                                                                    |
| Pmax    | 21W    | 21W  |                  | 21W   | 42W    | 4x21W | 42W                                                                                                                                                                                                                                                                                                                                                                                                                                                                                                                                                                                                                                                                                                                                                                                                                                                                                                                                                                                                                                                                                                                                                                                                                                                                                                                                                                                                                                                                                                                                                                                                                                                                                                                                                                                                                                                                                                                                                                                                                                                                                                                       |
|         | Yellow | Blue | White            | Green | Brown  | Red   | Black                                                                                                                                                                                                                                                                                                                                                                                                                                                                                                                                                                                                                                                                                                                                                                                                                                                                                                                                                                                                                                                                                                                                                                                                                                                                                                                                                                                                                                                                                                                                                                                                                                                                                                                                                                                                                                                                                                                                                                                                                                                                                                                     |