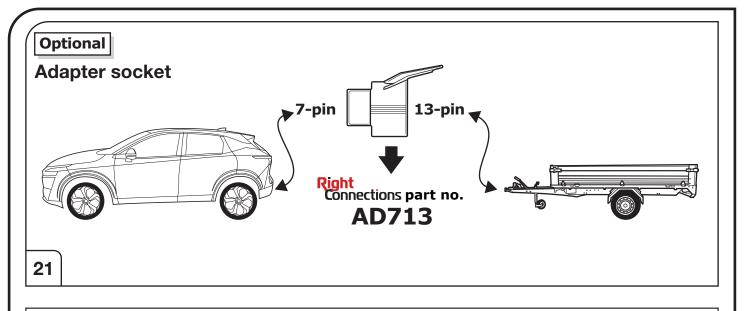

All warranty claims will be forfeited if the electric kit or components contained therein are used incorrectly or modified. If a towing socket adaptor has been used to connect to the trailer or bike rack, this must be removed from the trailer socket once the trailer or bike rack has been disconnected.