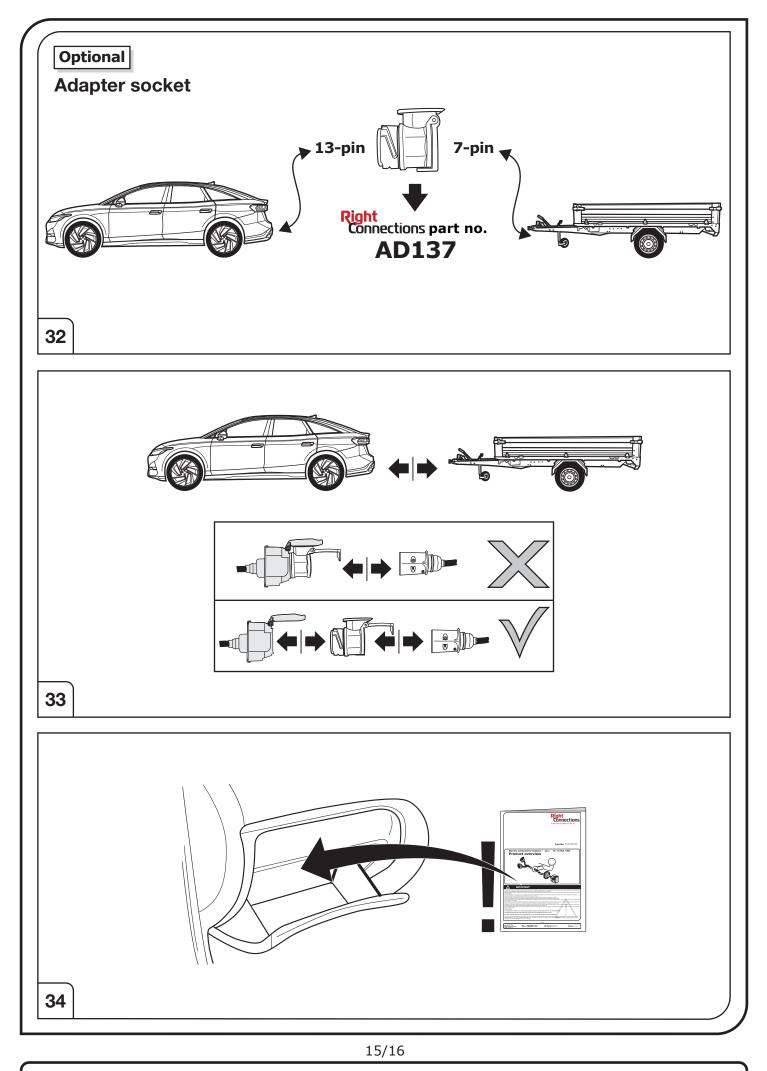

All warranty claims will be forfeited if the electric kit or components contained therein are used incorrectly or modified. If a towing socket adaptor has been used to connect to the trailer or bike rack, this must be removed from the trailer socket once the trailer or bike rack has been disconnected.