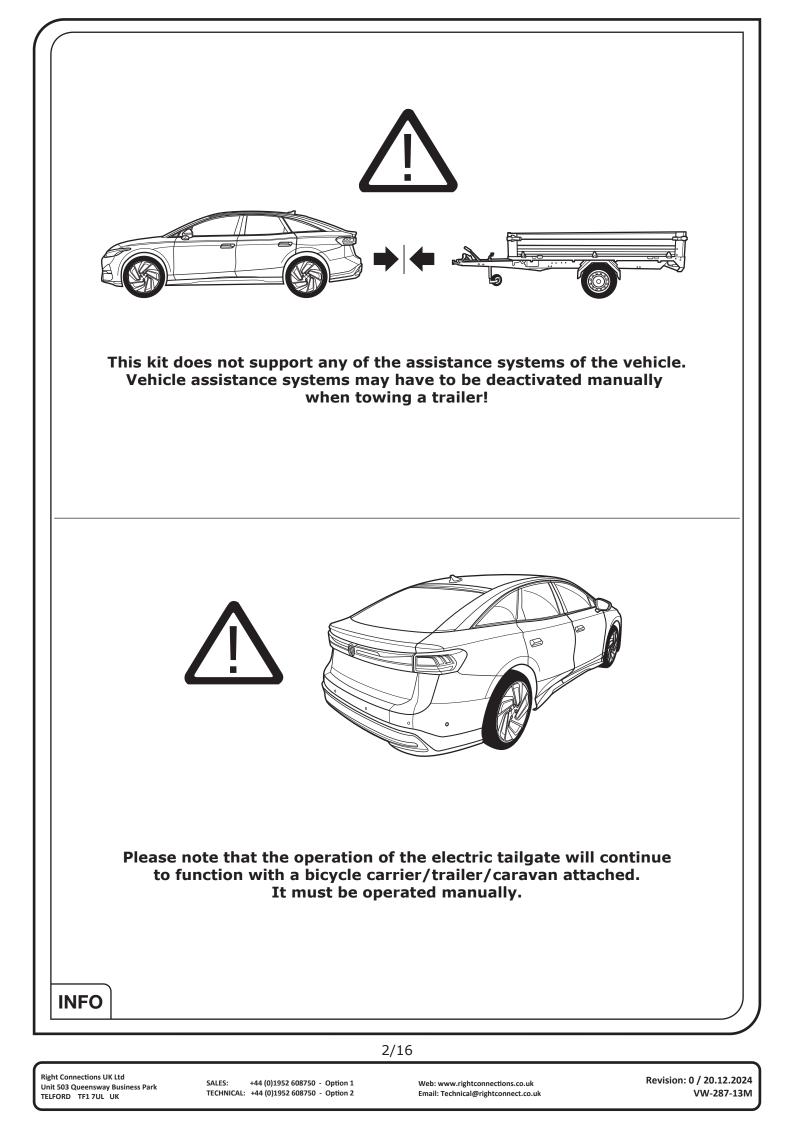

#### Please note:

This tow bar wiring kit has no influence on the towing vehicle 's assistance systems. Assistance systems with emergency brake function (AEB) will not be influenced or automatically deactivated whilst a trailer is attached.

Automatic or remote-controlled parking assistance systems must not be used whilst a trailer is attached!

For more information please refer to the vehicle owner's manual.

If the trailer or bike rack is not equipped with a rear fog lamp, depending on the towing vehicle type, the correct function of the towing kit cannot be guaranteed. In such cases, a rear fog lamp should be retro fitted.