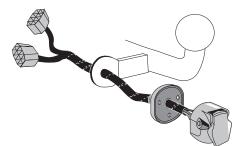

# Electric wiring kit for towbars / 13-pin / 12 Volt / ISO 11446 Fitting instructions