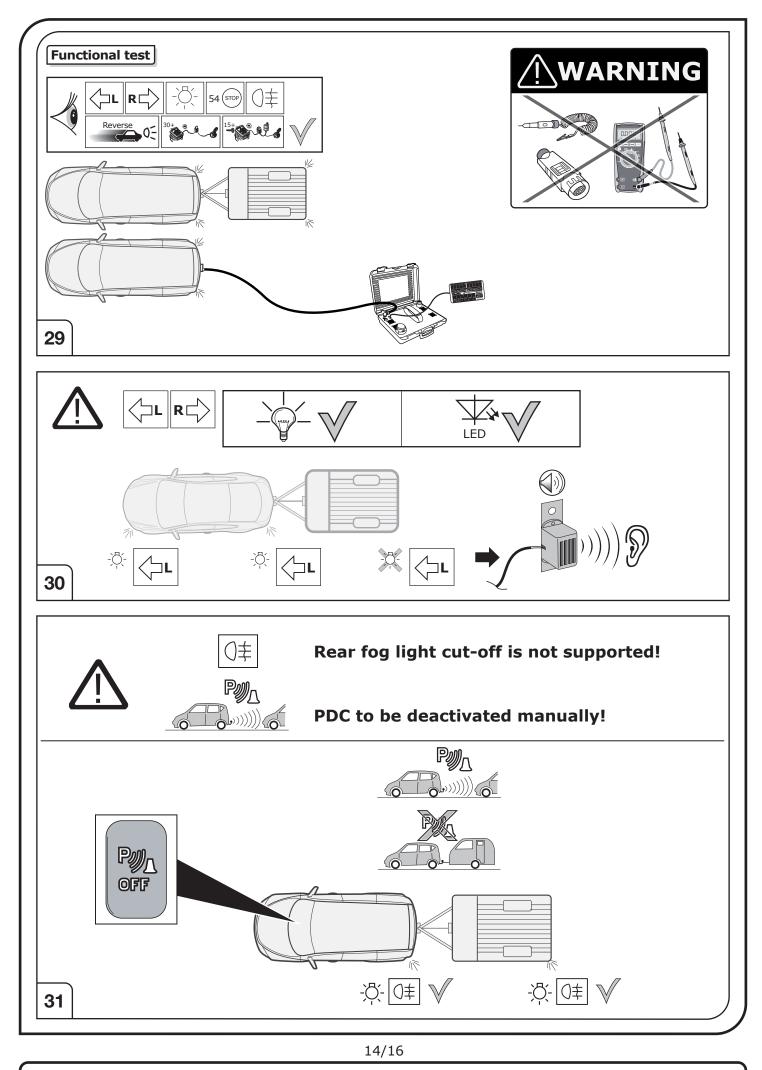

We always recommend whenever possible, the following troubleshooting process:

→ An analysis of the vehicle's error memory and possibly clearing of all faults before the start of the installation!

→ Try disconnecting the trailer module from the towing harness and re-start the fault clearing process!

→ If in doubt, limit the time for troubleshooting to a max of 0,5 hours and call our Technical Support Team!

Please follow our instructions carefully and always test the towing electrics using a true lighting board or a specifically designed bulb tester. If an LED tester is used, ensure it is equipped with correct load resistors or malfunctions will occur!