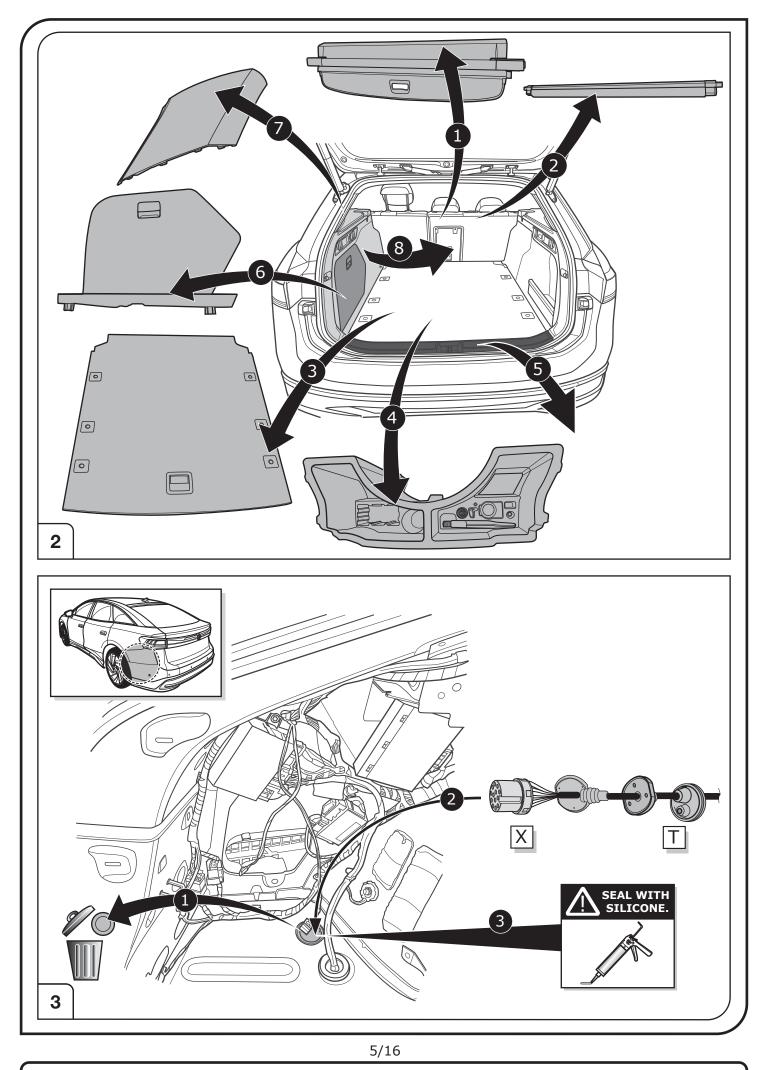

# Electric wiring kit for towbars / 13-pin / 12 Volt / ISO 11446 Fitting instructions