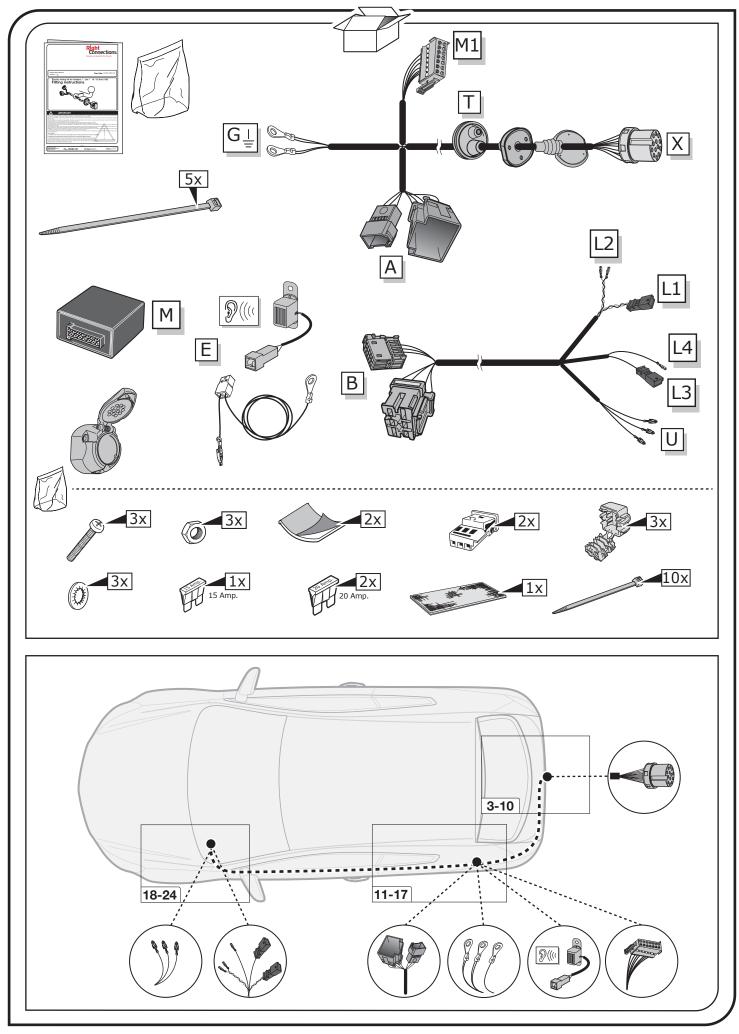

#### SYMBOL EXPLANATION

| -ਲ਼ੑੑ੶     | Left (58-L) respectively<br>Right (58-R) tail light             |
|------------|-----------------------------------------------------------------|
| 54 STOP    | Stop light (54) /<br>high mounted, third stop light (54)        |
|            | Turn signal indicator left                                      |
|            | Turn signal indicator right                                     |
| ◯≠         | Rear fog light(s)                                               |
| Reverse 05 | Reversing light(s)                                              |
| 30+        | Permanent power supply /<br>13pin socket, chamber 9             |
| 15+        | Charging wire for trailer battery /<br>13pin socket, chamber 10 |
|            | Trailer / trailer recognition                                   |
| B+/30      | Permanent current power supply                                  |
| Ļ          | Ground or Earth (31)                                            |
| Θ          | Ground connection battery terminal lug                          |
| •          | Positive connection battery terminal lug                        |
|            |                                                                 |

| Cigarette lighter /<br>accessory socket |
|-----------------------------------------|
| Loudspeaker / buzzer                    |
| Park Distance Control                   |
| Switch / source of function             |
| Connect together                        |
| Disconnect                              |
| Look at / See further information       |
| Look carefully at selected area         |
| Present / Occupied / OK                 |
| Not present / Not occupied / Not OK     |
| Acoustic indication                     |
| Attention / important advice            |
| Fuse / fuse capacity 20 Ampère          |
|                                         |