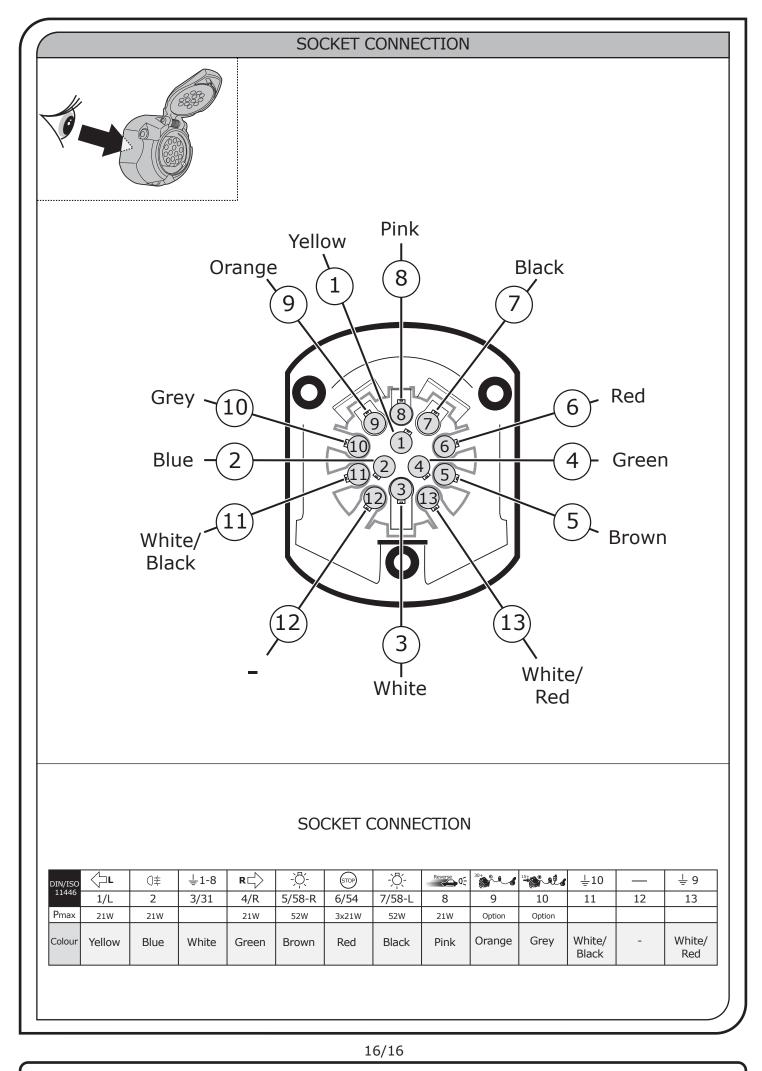

#### SYMBOL EXPLANATION

| -ਲ਼ੑੑ੶     | Left (58-L) respectively<br>Right (58-R) tail light             |
|------------|-----------------------------------------------------------------|
| 54 STOP    | Stop light (54) /<br>high mounted, third stop light (54)        |
|            | Turn signal indicator left                                      |
|            | Turn signal indicator right                                     |
| ◯≠         | Rear fog light(s)                                               |
| Reverse 05 | Reversing light(s)                                              |
| 30+        | Permanent power supply /<br>13pin socket, chamber 9             |
| 15+        | Charging wire for trailer battery /<br>13pin socket, chamber 10 |
|            | Trailer / trailer recognition                                   |
| B+/30      | Permanent current power supply                                  |
| Ļ          | Ground or Earth (31)                                            |
| Θ          | Ground connection battery terminal lug                          |
| •          | Positive connection battery terminal lug                        |
|            |                                                                 |