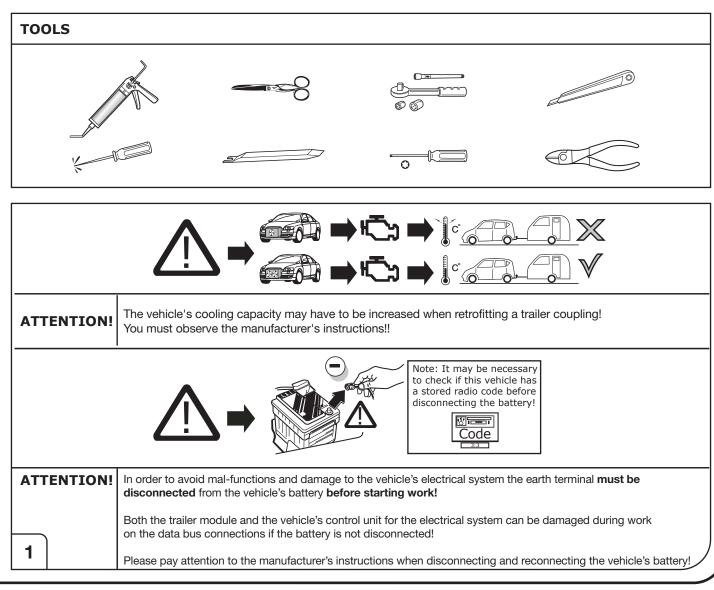

## IMPORTANT!

This electric kit has to be installed by a professional workshop or a suitable qualified person.

The installation instructions must have been read and fully understood before the start of any installation. Please contact your wiring kit provider or the hotline shown in the footer should you need assistance!

Make sure the vehicle is approved/homologated by the manufacturer to tow a trailer!

Also please check that there is a definite compatibility between this vehicle and the electric kit!

Following the installation of the electric kit, the fitting instructions should be kept together with the vehicle service document and vehicle handbook. The fitting instructions contain important information relating to the use and function of the towing kit as well as for any diagnostic or activation process, that might have to be repeated in the future (e.g. after the performance of a vehicle software update).