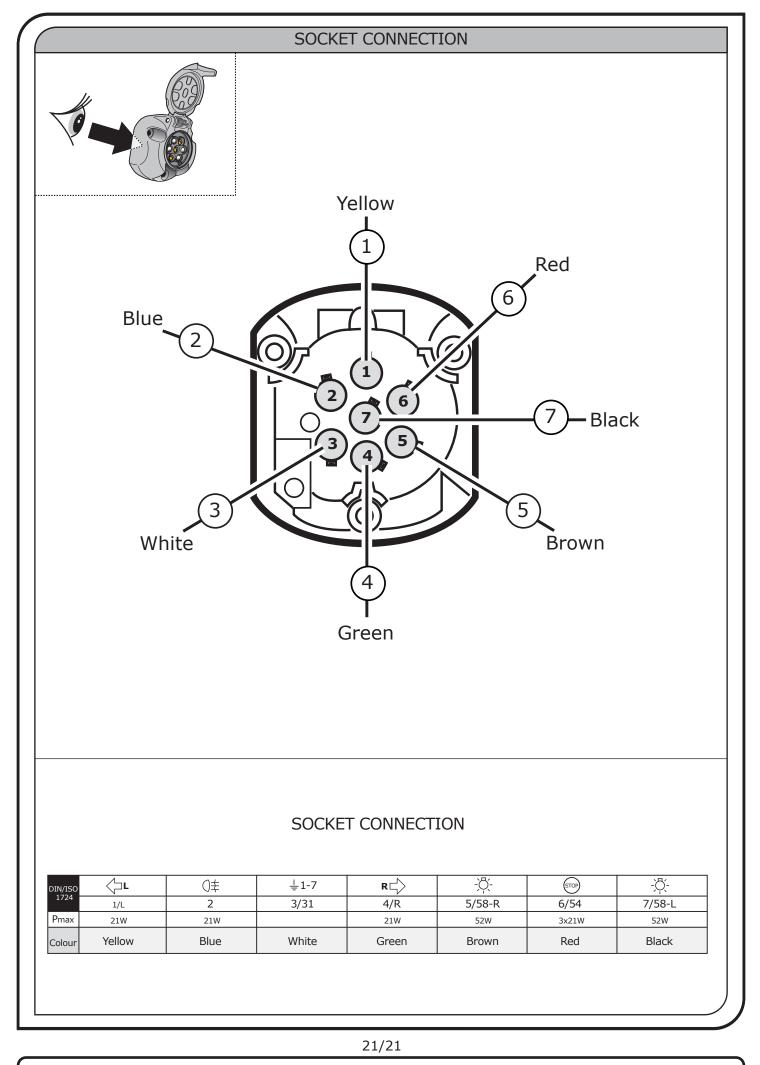

#### SYMBOL EXPLANATION

| -ਲ਼ੑੑ੶     | Left (58-L) respectively<br>Right (58-R) tail light             |
|------------|-----------------------------------------------------------------|
| 54 STOP    | Stop light (54) /<br>high mounted, third stop light (54)        |
|            | Turn signal indicator left                                      |
|            | Turn signal indicator right                                     |
| ◯≠         | Rear fog light(s)                                               |
| Reverse 05 | Reversing light(s)                                              |
| 30+        | Permanent power supply /<br>13pin socket, chamber 9             |
| 15+        | Charging wire for trailer battery /<br>13pin socket, chamber 10 |
|            | Trailer / trailer recognition                                   |
| B+/30      | Permanent current power supply                                  |
| Ļ          | Ground or Earth (31)                                            |
| Θ          | Ground connection battery terminal lug                          |
| •          | Positive connection battery terminal lug                        |
|            |                                                                 |