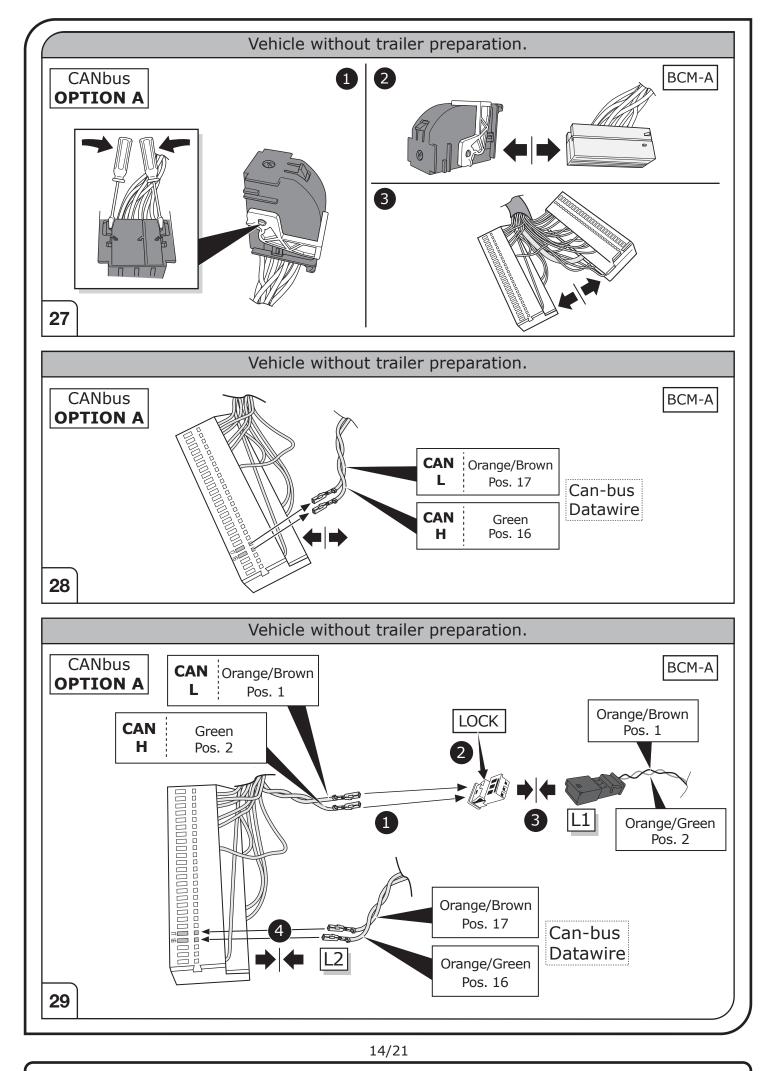

1/21

Depending on the type of trailer module used in this electric kit, diagnostic interrogation with the vehicle's electrical system may be limited or will not function. The error memory inside the trailer module may not be able to be accessed by vehicle manufacturers diagnostic system.

Error logs relating to the trailer electrical equipment, that may be generated in the vehicle manufacturers diagnostic system as a result of a test procedure, may be due to the incorrect installation of the towing electric kit or the false activation of the trailer module.

We always recommend whenever possible, the following troubleshooting process:

An analysis of the vehicle's error memory and possibly clearing of all faults before the start of the installation!

Try disconnecting the trailer module from the towing harness and re-start the fault clearing process!