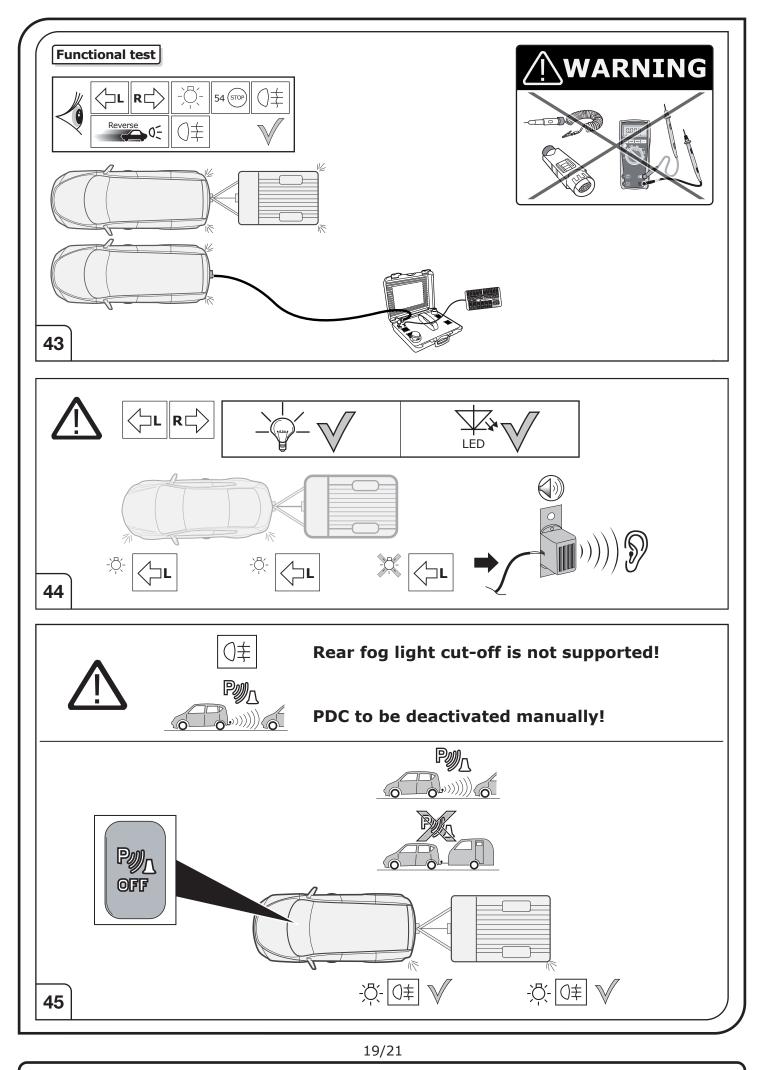

➔ If in doubt, limit the time for troubleshooting to a max of 0,5 hours and call our Technical Support Team! Please follow our instructions carefully and always test the towing electrics using a true lighting board or a specifically designed bulb tester. If an LED tester is used, ensure it is

equipped with correct load resistors or malfunctions will occur!

This instruction is subject to changes and we reserve the right to make changes to design, colour etc.

All of the data and illustrations may not be an exact representation but the text contained in this instruction must be observed!