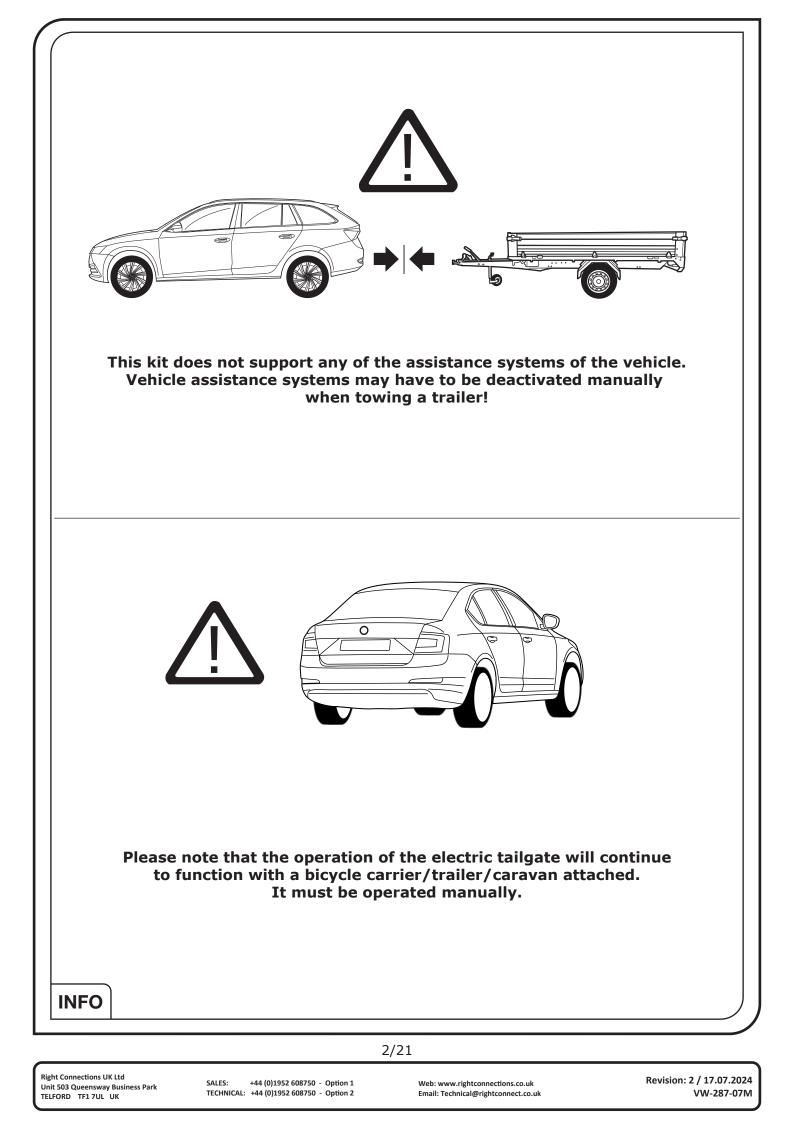

#### Please note:

This tow bar wiring kit has no influence on the towing vehicle's assistance systems. Assistance systems with emergency brake function (AEB) will not be influenced or automatically deactivated whilst a trailer is attached.

Automatic or remote-controlled parking assistance systems must not be used whilst a trailer is attached!

For more information please refer to the vehicle owner's manual.