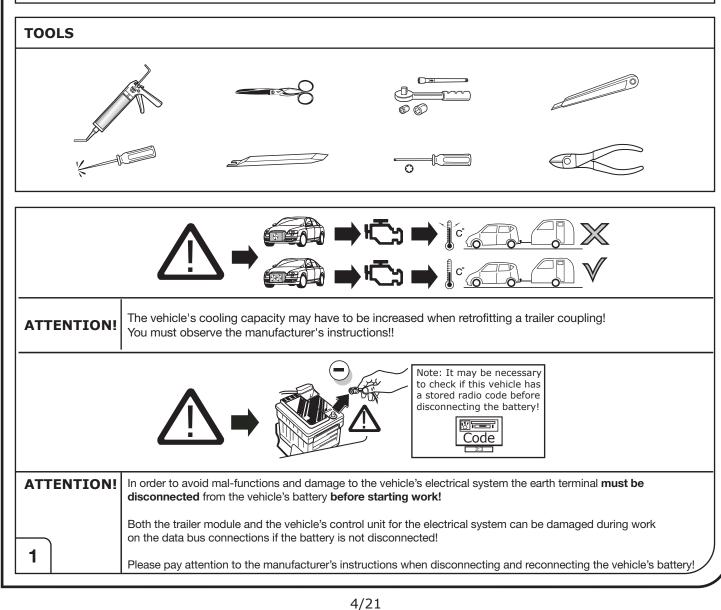

➔ If in doubt, limit the time for troubleshooting to a max of 0,5 hours and call our Technical Support Team! Please follow our instructions carefully and always test the towing electrics using a true lighting board or a specifically designed bulb tester. If an LED tester is used, ensure it is

equipped with correct load resistors or malfunctions will occur!

This instruction is subject to changes and we reserve the right to make changes to design, colour etc.

All of the data and illustrations may not be an exact representation but the text contained in this instruction must be observed!