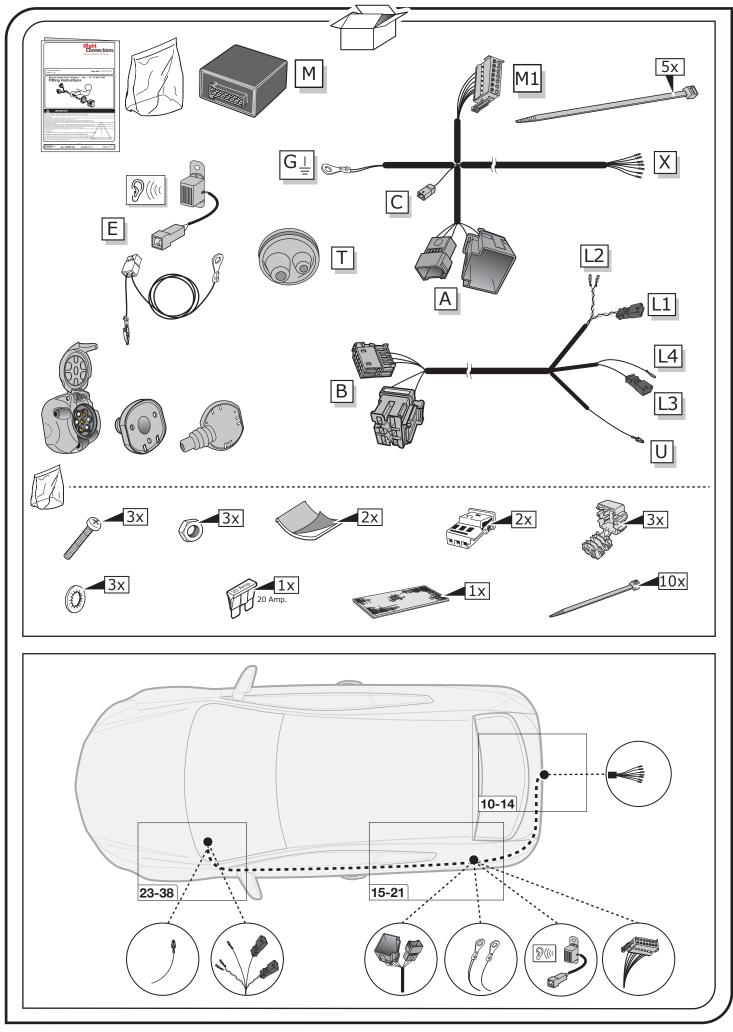

1/21

Depending on the type of trailer module used in this electric kit, diagnostic interrogation with the vehicle's electrical system may be limited or will not function. The error memory inside the trailer module may not be able to be accessed by vehicle manufacturers diagnostic system.

Error logs relating to the trailer electrical equipment, that may be generated in the vehicle manufacturers diagnostic system as a result of a test procedure, may be due to the incorrect installation of the towing electric kit or the false activation of the trailer module.

We always recommend whenever possible, the following troubleshooting process:

An analysis of the vehicle's error memory and possibly clearing of all faults before the start of the installation!

Try disconnecting the trailer module from the towing harness and re-start the fault clearing process!