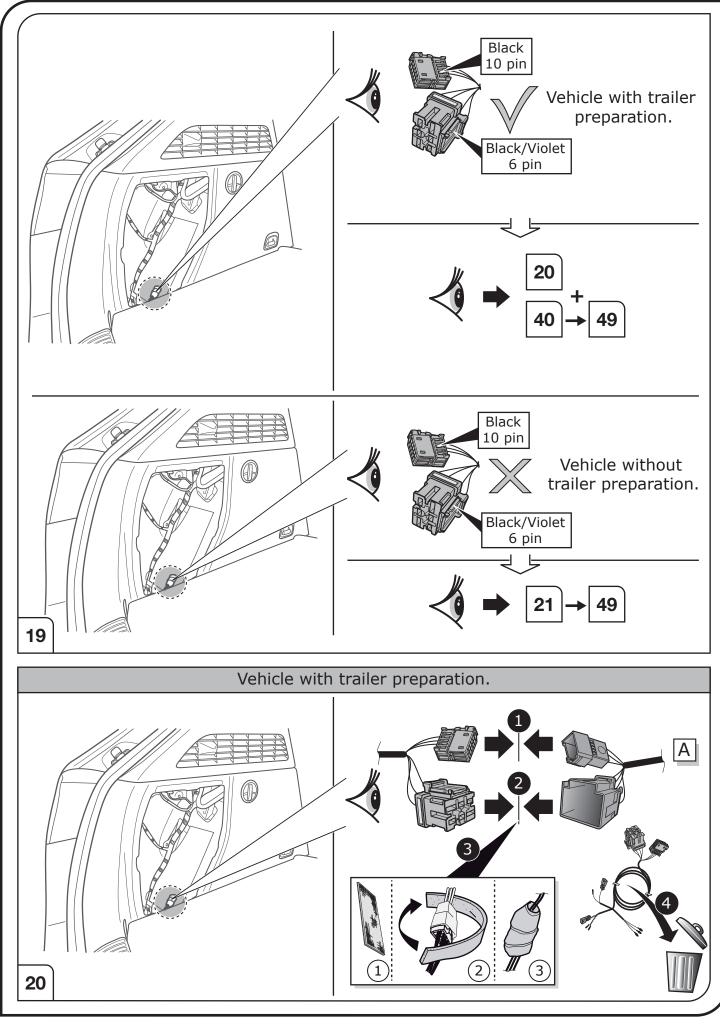

1/21

Depending on the type of trailer module used in this electric kit, diagnostic interrogation with the vehicle's electrical system may be limited or will not function. The error memory inside the trailer module may not be able to be accessed by vehicle manufacturers diagnostic system.

Error logs relating to the trailer electrical equipment, that may be generated in the vehicle manufacturers diagnostic system as a result of a test procedure, may be due to the incorrect installation of the towing electric kit or the false activation of the trailer module.

We always recommend whenever possible, the following troubleshooting process:

An analysis of the vehicle's error memory and possibly clearing of all faults before the start of the installation!

Try disconnecting the trailer module from the towing harness and re-start the fault clearing process!