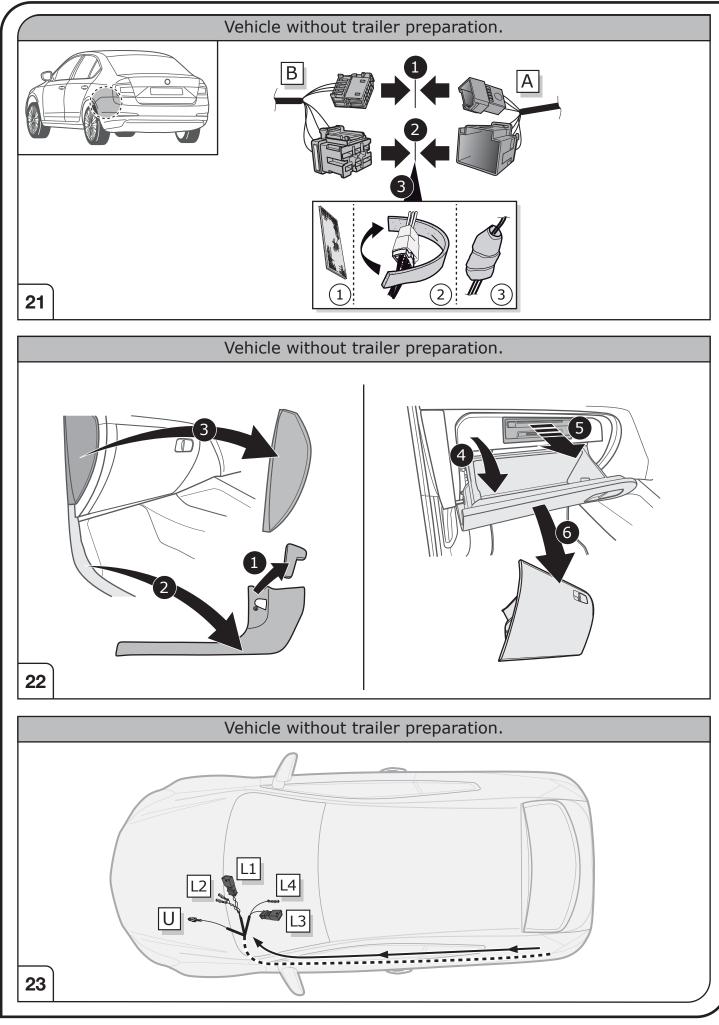

1/21

Depending on the type of trailer module used in this electric kit, diagnostic interrogation with the vehicle's electrical system may be limited or will not function. The error memory inside the trailer module may not be able to be accessed by vehicle manufacturers diagnostic system.

Error logs relating to the trailer electrical equipment, that may be generated in the vehicle manufacturers diagnostic system as a result of a test procedure, may be due to the incorrect installation of the towing electric kit or the false activation of the trailer module.

We always recommend whenever possible, the following troubleshooting process:

An analysis of the vehicle's error memory and possibly clearing of all faults before the start of the installation!

Try disconnecting the trailer module from the towing harness and re-start the fault clearing process!