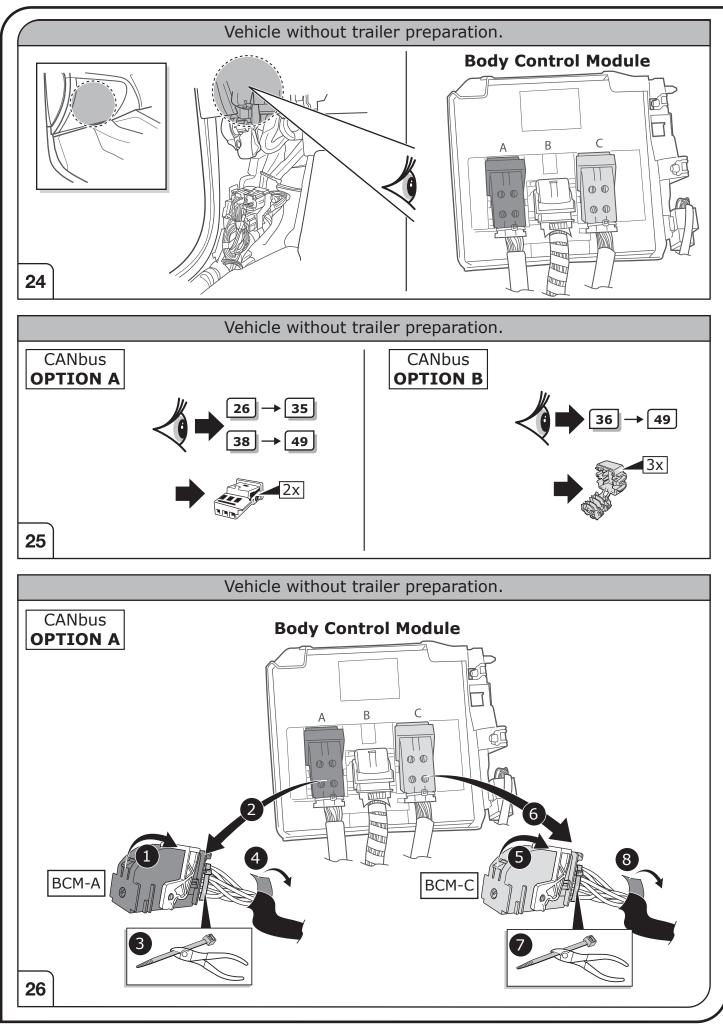

1/21

Depending on the type of trailer module used in this electric kit, diagnostic interrogation with the vehicle's electrical system may be limited or will not function. The error memory inside the trailer module may not be able to be accessed by vehicle manufacturers diagnostic system.

Error logs relating to the trailer electrical equipment, that may be generated in the vehicle manufacturers diagnostic system as a result of a test procedure, may be due to the incorrect installation of the towing electric kit or the false activation of the trailer module.

We always recommend whenever possible, the following troubleshooting process:

An analysis of the vehicle's error memory and possibly clearing of all faults before the start of the installation!

Try disconnecting the trailer module from the towing harness and re-start the fault clearing process!