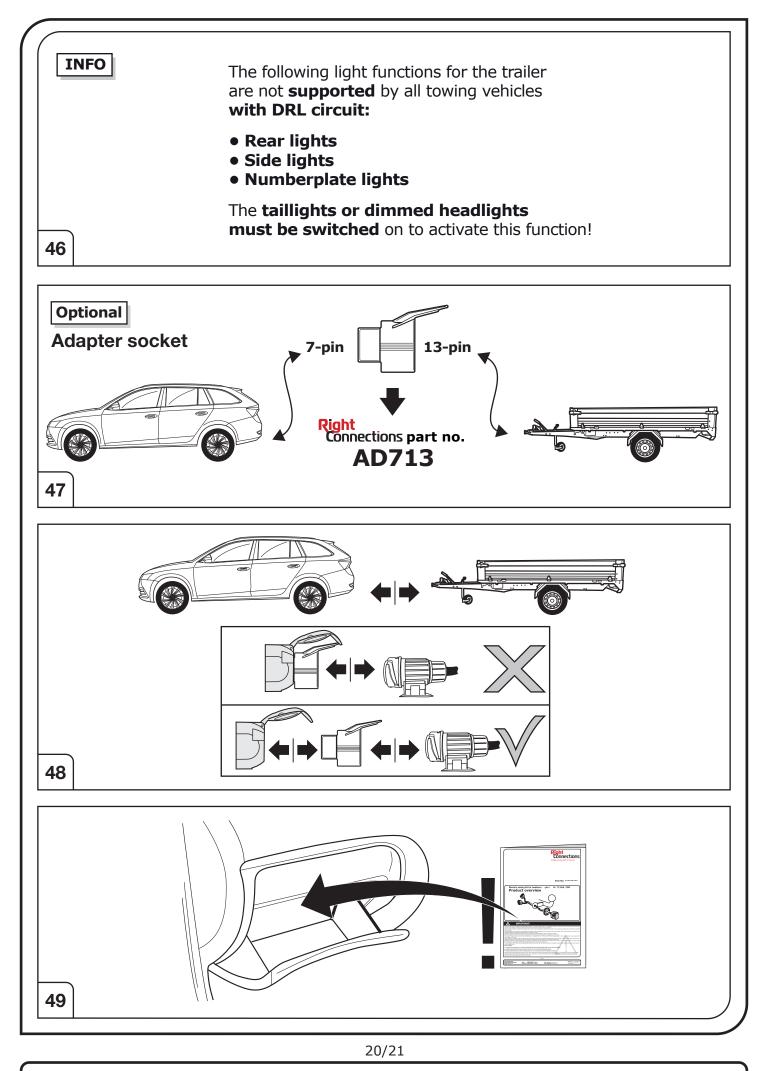

If the trailer or bike rack is not equipped with a rear fog lamp, depending on the towing vehicle type, the correct function of the towing kit cannot be guaranteed. In such cases, a rear fog lamp should be retro fitted.