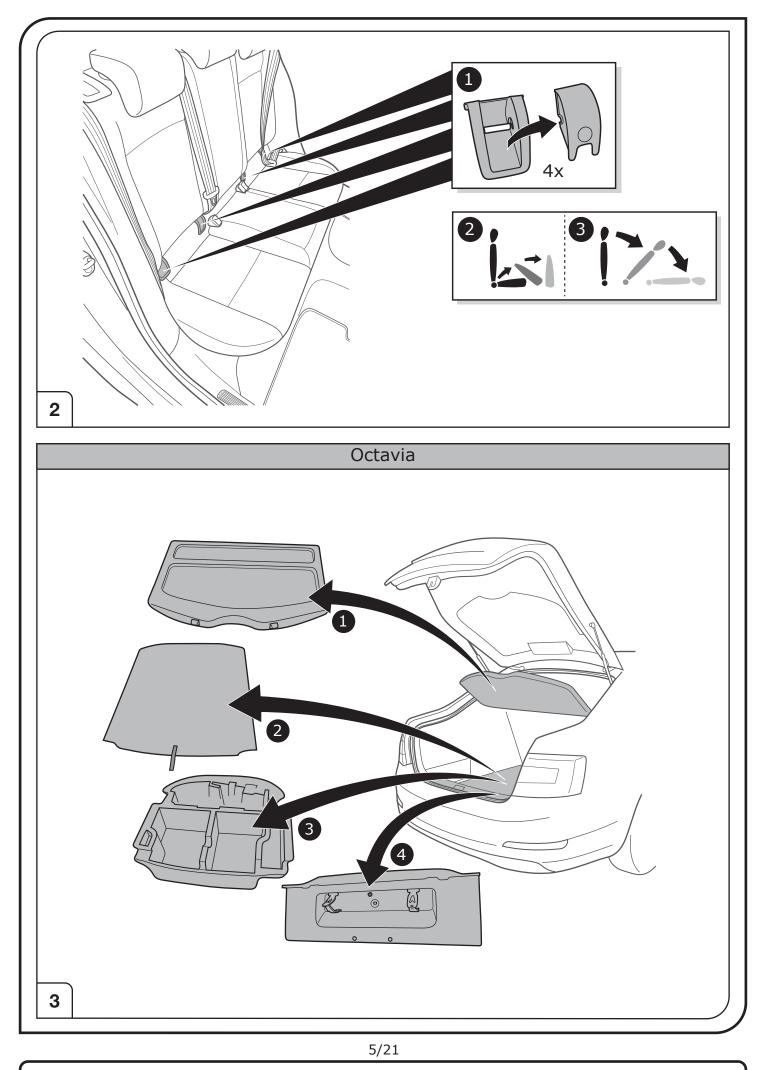

| Loudspeaker / buzzer                    |
| Park Distance Control                   |
| Switch / source of function             |
| Connect together                        |
| Disconnect                              |
| Look at / See further information       |
| Look carefully at selected area         |
| Present / Occupied / OK                 |
| Not present / Not occupied / Not OK     |
| Acoustic indication                     |
| Attention / important advice            |
| Fuse / fuse capacity 20 Ampère          |
|                                         |



Right Connections UK Ltd Unit 503 Queensway Business Park TELFORD TF1 7UL UK

SALES: +44 (0)1952 608750 - Option 1 TECHNICAL: +44 (0)1952 608750 - Option 2 Web: www.rightconnections.co.uk Email: Technical@rightconnect.co.uk



SALES: +44 (0)1952 608750 - Option 1 TECHNICAL: +44 (0)1952 608750 - Option 2

Web: www.rightconnections.co.uk Email: Technical@rightconnect.co.uk



SALES: +44 (0)1952 608750 - Option 1 TECHNICAL: +44 (0)1952 608750 - Option 2

Web: www.rightconnections.co.uk Email: Technical@rightconnect.co.uk



SALES: +44 (0)1952 608750 - Option 1 TECHNICAL: +44 (0)1952 608750 - Option 2

Web: www.rightconnections.co.uk Email: Technical@rightconnect.co.uk



Right Connections UK Ltd Unit 503 Queensway Business Park TELFORD TF1 7UL UK

SALES: +44 (0)1952 608750 - Option 1 TECHNICAL: +44 (0)1952 608750 - Option 2

Web: www.rightconnections.co.uk Email: Technical@rightconnect.co.uk



SALES: +44 (0)1952 608750 - Option 1 TECHNICAL: +44 (0)1952 608750 - Option 2

Web: www.rightconnections.co.uk Email: Te