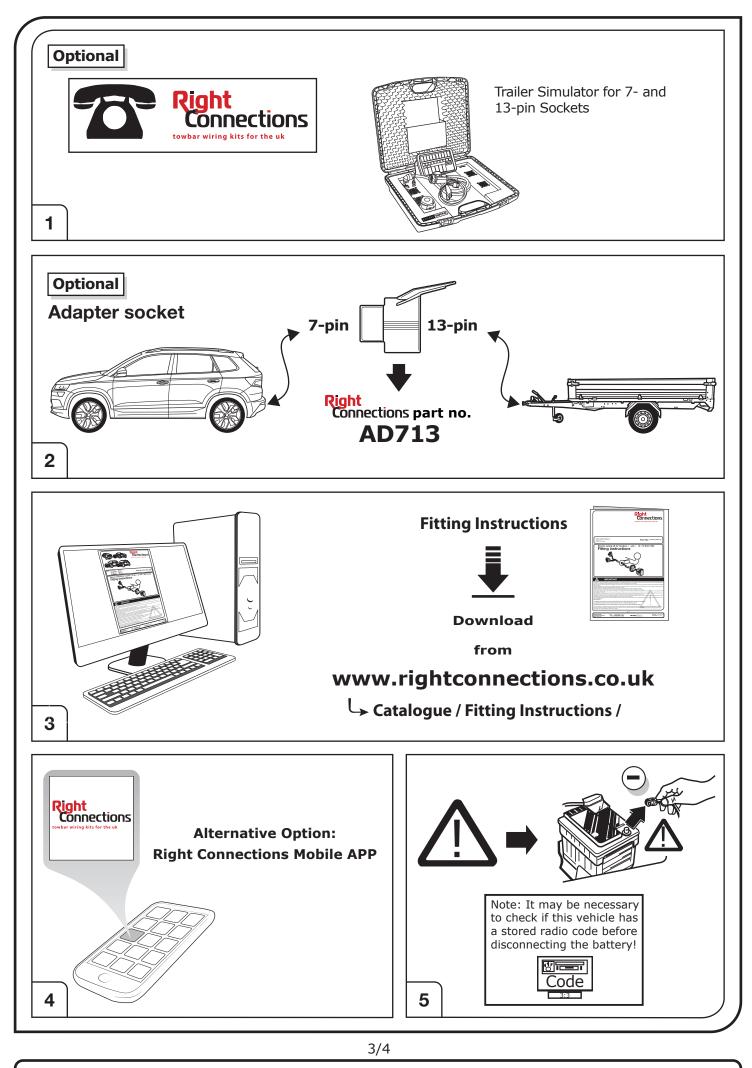

If an LED tester is used, ensure it is equipped with correct load resistors or malfunctions will occur!

This instruction is subject to changes and we reserve the right to make changes to design, colour etc.

All of the data and illustrations may not be an exact representation but the text contained in this instruction must be observed!

1/4

Right Connections UK Ltd Unit 503 Queensway Business Park TELFORD TF1 7UL UK

SALES: +44 (0)1952 608750 - Option 1 TECHNICAL: +44 (0)1952 608750 - Option 2

Web: www.rightconnections.co.uk Email: Technical@rightconnect.co.uk



Right Connections UK Ltd Unit 503 Queensway Business Park TELFORD TF1 7UL UK

SALES: +44 (0)1952 608750 - Option 1 TECHNICAL: +44 (0)1952 608750 - Option 2

Web: www.rightconnections.co.uk Email: Technical@rightconnect.co.uk



Right Connections UK Ltd Unit 503 Queensway Business Park TELFORD TF1 7UL UK

SALES: +44 (0)1952 608750 - Option 1 TECHNICAL: +44 (0)1952 608750 - Option 2

Web: www.rightconnections.co.uk Email: Technical@rightconnect.co.uk



Right Connections UK Ltd Unit 503 Queensway Business Park TELFORD TF1 7UL UK

SALES: +44 (0)1952 608750 - Option 1 TECHNICAL: +44 (0)1952 608750 - Option 2

Web: www.rightconnections.co.uk Email: Technical@rightconnect.co.uk