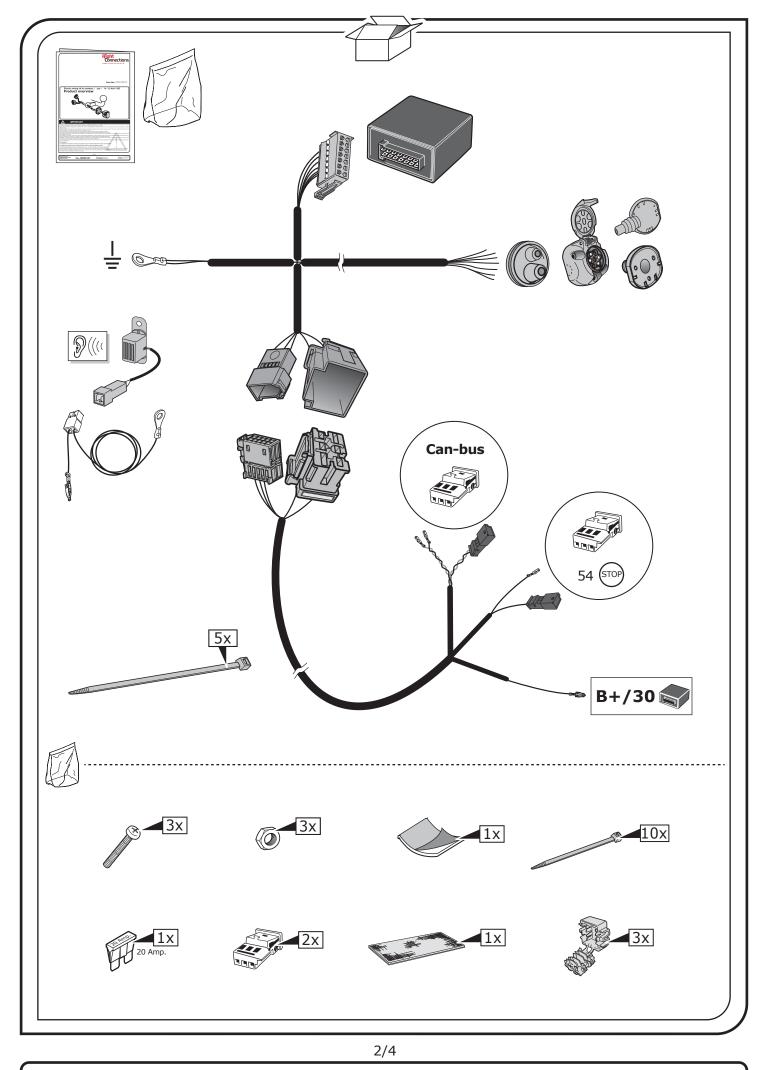

me for troubleshooting to a max of 0,5 hours and call our Technical Support Team!

Please follow our instructions carefully and always test the towing electrics using a true lighting board or a specifically designed bulb tester. If an LED tester is used, ensure it is equipped with correct load resistors or malfunctions will occur!

This instruction is subject to changes and we reserve the right to make changes to design, colour etc.

All of the data and illustrations may not be an exact representation but the text contained in this instruction must be observed!

1/4

Right Connections UK Ltd Unit 503 Queensway Business Park TELFORD TF1 7UL UK

SALES: +44 (0)1952 608750 - Option 1 TECHNICAL: +44 (0)1952 608750 - Option 2

Web: www.rightconnections.co.uk Email: Technical@rightconnect.co.uk



Right Connections UK Ltd Unit 503 Queensway Business Park TELFORD TF1 7UL UK

SALES: +44 (0)1952 608750 - Option 1 TECHNICAL: +44 (0)1952 608750 - Option 2

Web: www.rightconnections.co.uk Email: Technical@rightconnect.co.uk



Right Connections UK Ltd Unit 503 Queensway Business Park TELFORD TF1 7UL UK

SALES: +44 (0)1952 608750 - Option 1 TECHNICAL: +44 (0)1952 608750 - Option 2

Web: www.rightconnections.co.uk Email: Technical@rightconnect.co.uk



Right Connections UK Ltd Unit 503 Queensway Business Park TELFORD TF1 7UL UK

SALES: +44 (0)1952 608750 - Option 1 TECHNICAL: +44 (0)1952 608750 - Option 2

Web: www.rightconnections.co.uk Email: Technical@rightconnect.co.uk