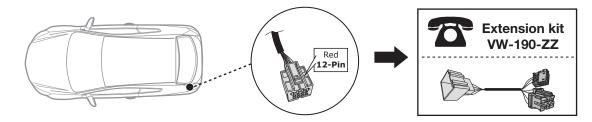

## Electric wiring kit for towbars / 7-pin / 12N / 12 Volt / ISO 1724 **Product overview**

All models with trailer preparation until 05/2014: adapter-kit necessary!