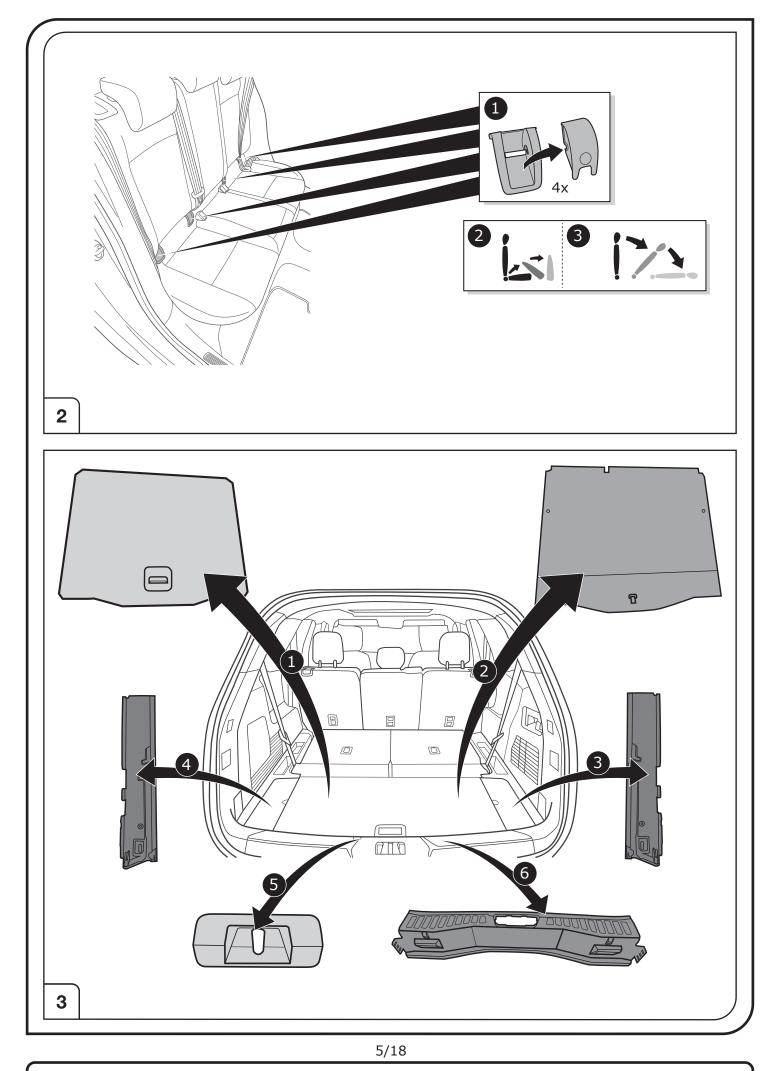

peaker / buzzer                    |
| Park Distance Control                   |
| Switch / source of function             |
| Connect together                        |
| Disconnect                              |
| Look at / See further information       |
| Look carefully at selected area         |
| Present / Occupied / OK                 |
| Not present / Not occupied / Not OK     |
| Acoustic indication                     |
| Attention / important advice            |
| Fuse / fuse capacity 20 Ampère          |
|                                         |



4/18

Right Connections UK Ltd Unit 503 Queensway Business Park TELFORD TF1 7UL UK

SALES: +44 (0)1952 608750 - Option 1 TECHNICAL: +44 (0)1952 608750 - Option 2

Web: www.rightconnections.co.uk Email: Technical@rightconnect.co.uk



SALES: +44 (0)1952 608750 - Option 1 TECHNICAL: +44 (0)1952 608750 - Option 2

Web: www.rightconnections.co.uk Email: Technical@rightconnect.co.uk



SALES: +44 (0)1952 608750 - Option 1 TECHNICAL: +44 (0)1952 608750 - Option 2

Web: www.rightconnections.co.uk Email: Technical@rightconnect.co.uk



SALES: +44 (0)1952 608750 - Option 1 TECHNICAL: +44 (0)1952 608750 - Option 2

Web: www.rightconnections.co.uk Email: Technical@rightconnect.co.uk



8/18

Right Connections UK Ltd Unit 503 Queensway Business Park TELFORD TF1 7UL UK

SALES: +44 (0)1952 608750 - Option 1 TECHNICAL: +44 (0)1952 608750 - Option 2

Web: www.rightconnections.co.uk Email: Technical@rightconnect.co.uk



SALES: +44 (0)1952 608750 - Option 1 TECHNICAL: +44 (0)1952 608750 - Option 2

Web: www.rightconnections.co.uk Ema