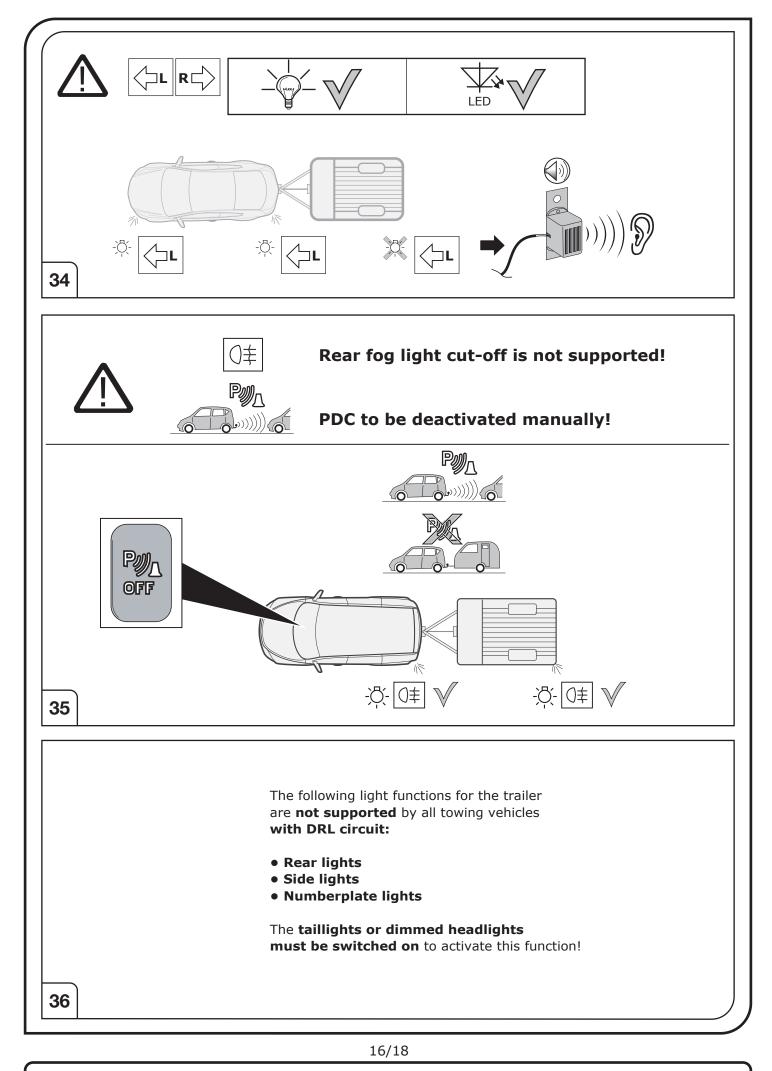

If the trailer or bike rack is not equipped with a rear fog lamp, depending on the towing vehicle type, the correct function of the towing kit cannot be guaranteed. In such cases, a rear fog lamp should be retro fitted.

### Please note:

This tow bar wiring kit has no influence on the towing vehicle's assistance systems. Assistance systems with emergency brake function (AEB) will not be influenced or automatically deactivated whilst a trailer is attached.

Automatic or remote-controlled parking assistance systems must not be used whilst a trailer is attached!

For more information please refer to the vehicle owner's manual.