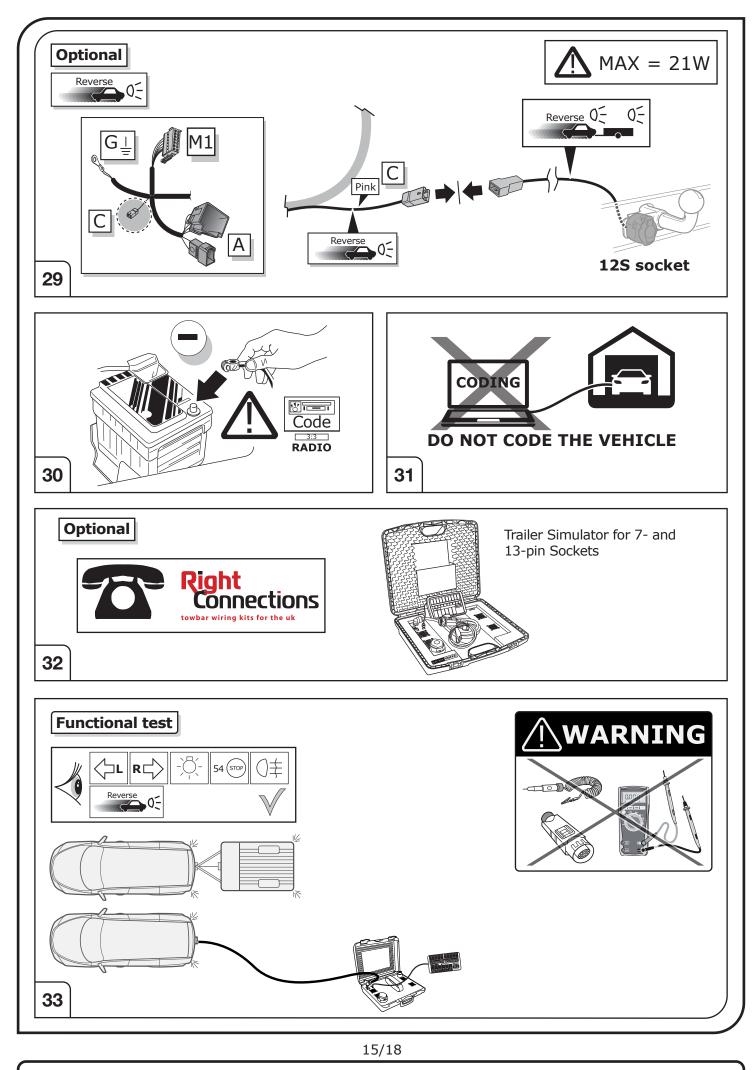

All warranty claims will be forfeited if the electric kit or components contained therein are used incorrectly or modified. If a towing socket adaptor has been used to connect to the trailer or bike rack, this must be removed from the trailer socket once the trailer or bike rack has been disconnected

Depending on the type of trailer module used in this electric kit, diagnostic interrogation with the vehicle's electrical system may be limited or will not function. The error memory inside the trailer module may not be able to be accessed by vehicle manufacturers diagnostic system.

We always recommend whenever possible, the following troubleshooting process:

An analysis of the vehicle's error memory and possibly clearing of all faults before the start of the installation!

- Try disconnecting the trailer module from the towing harness and re-start the fault clearing process!
- ➔ If in doubt, limit the time for troubleshooting to a max of 0,5 hours and call our Technical Support Team!

Please follow our instructions carefully and always test the towing electrics using a true lighting board or a specifically designed bulb tester. If an LED tester is used, ensure it is equipped with correct load resistors or malfunctions will occur!