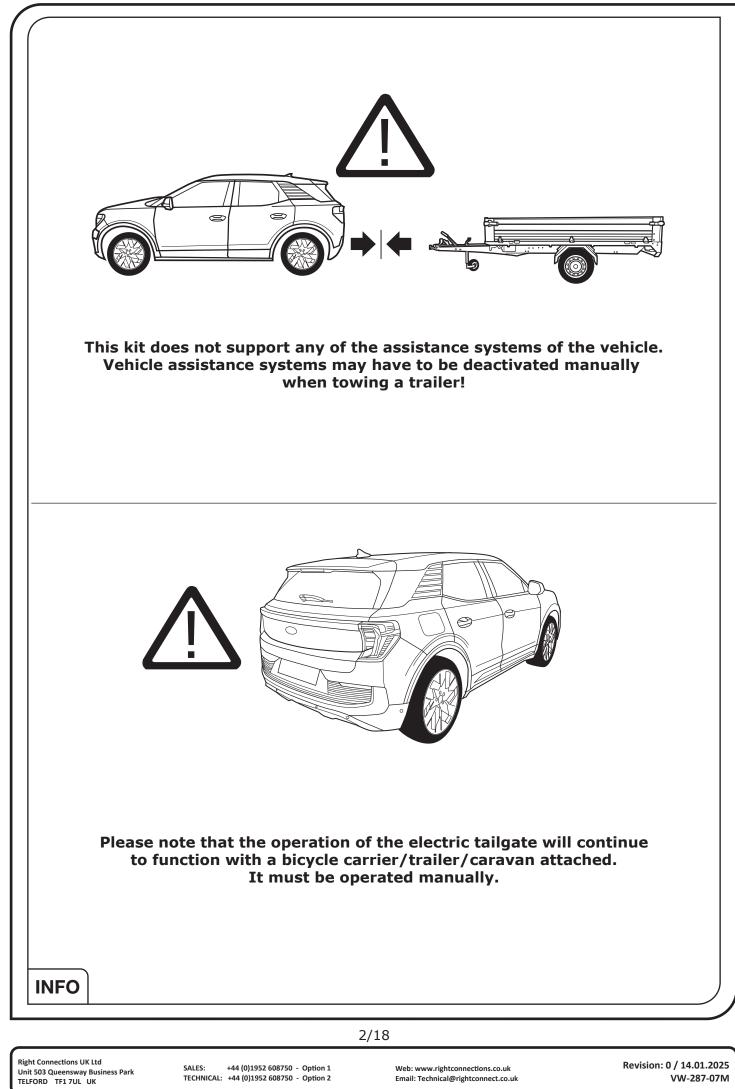

All warranty claims will be forfeited if the electric kit or components contained therein are used incorrectly or modified. If a towing socket adaptor has been used to connect to the trailer or bike rack, this must be removed from the trailer socket once the trailer or bike rack has been disconnected

If the trailer or bike rack is not equipped with a rear fog lamp, depending on the towing vehicle type, the correct function of the towing kit cannot be guaranteed. In such cases, a rear fog lamp should be retro fitted.