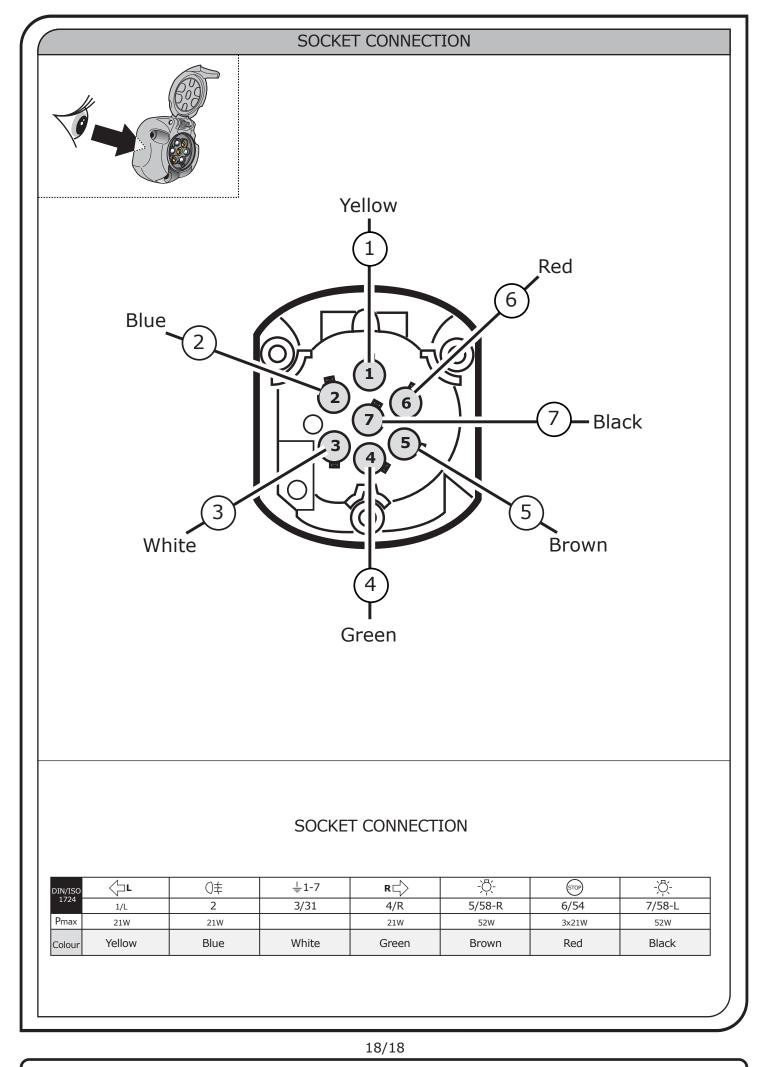

### SYMBOL EXPLANATION

| -ਲ਼ੑੑ੶     | Left (58-L) respectively<br>Right (58-R) tail light             |
|------------|-----------------------------------------------------------------|
| 54 STOP    | Stop light (54) /<br>high mounted, third stop light (54)        |
|            | Turn signal indicator left                                      |
|            | Turn signal indicator right                                     |
| ◯≠         | Rear fog light(s)                                               |
| Reverse 05 | Reversing light(s)                                              |
| 30+        | Permanent power supply /<br>13pin socket, chamber 9             |
| 15+        | Charging wire for trailer battery /<br>13pin socket, chamber 10 |
|            | Trailer / trailer recognition                                   |
| B+/30      | Permanent current power supply                                  |
| Ļ          | Ground or Earth (31)                                            |
| Θ          | Ground connection battery terminal lug                          |
| •          | Positive connection battery terminal lug                        |
|            |                                                                 |