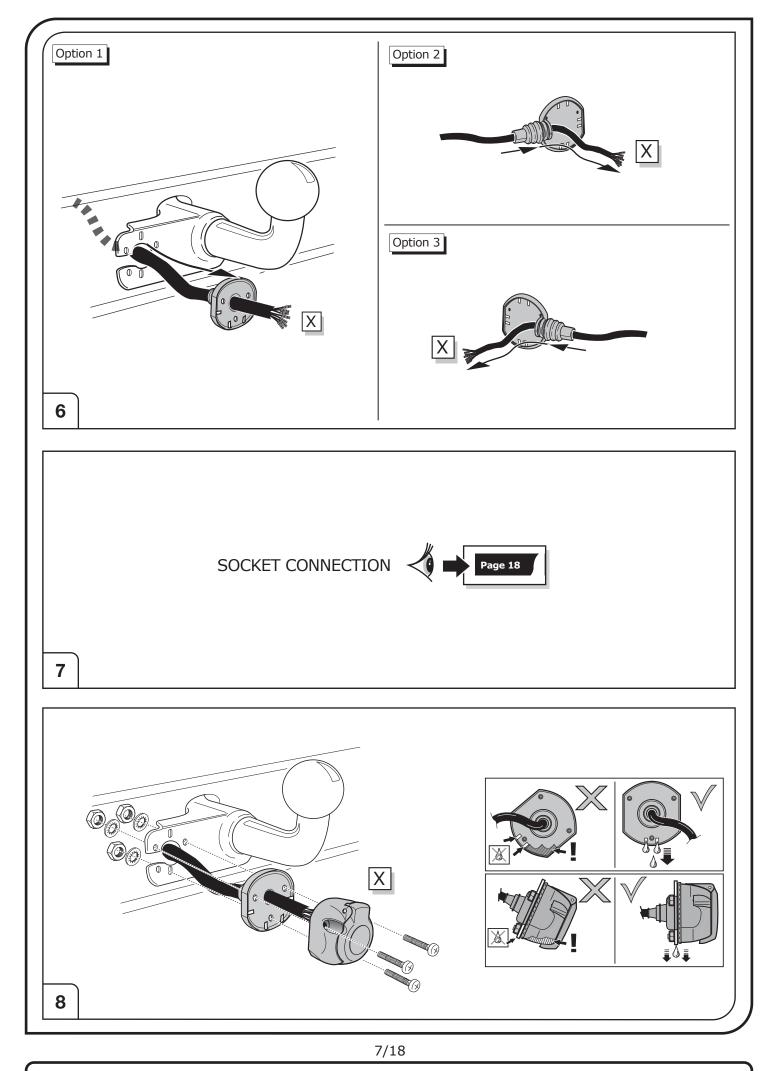

All warranty claims will be forfeited if the electric kit or components contained therein are used incorrectly or modified. If a towing socket adaptor has been used to connect to the trailer or bike rack, this must be removed from the trailer socket once the trailer or bike rack has been disconnected

If the trailer or bike rack is not equipped with a rear fog lamp, depending on the towing vehicle type, the correct function of the towing kit cannot be guaranteed. In such cases, a rear fog lamp should be retro fitted.