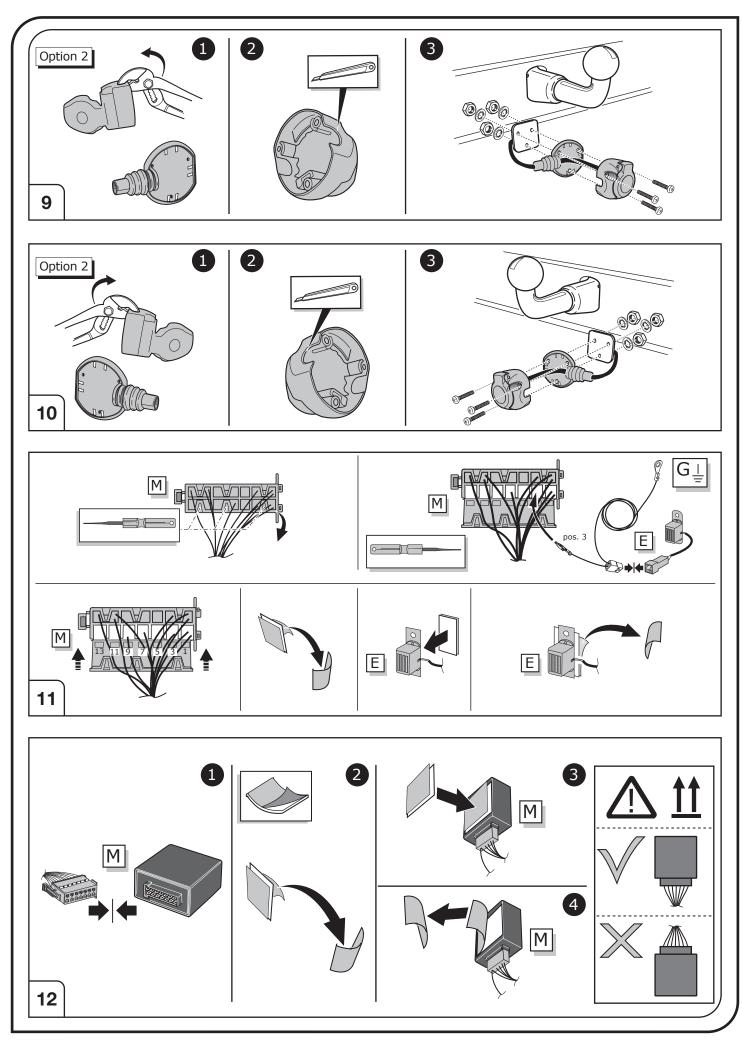

ortant advice            |
| Fuse / fuse capacity 20 Ampère          |
|                                         |



4/18

Right Connections UK Ltd Unit 503 Queensway Business Park TELFORD TF1 7UL UK

SALES: +44 (0)1952 608750 - Option 1 TECHNICAL: +44 (0)1952 608750 - Option 2

Web: www.rightconnections.co.uk Email: Technical@rightconnect.co.uk



SALES: +44 (0)1952 608750 - Option 1 TECHNICAL: +44 (0)1952 608750 - Option 2

Web: www.rightconnections.co.uk Email: Technical@rightconnect.co.uk



SALES: +44 (0)1952 608750 - Option 1 TECHNICAL: +44 (0)1952 608750 - Option 2

Web: www.rightconnections.co.uk Email: Technical@rightconnect.co.uk



SALES: +44 (0)1952 608750 - Option 1 TECHNICAL: +44 (0)1952 608750 - Option 2

Web: www.rightconnections.co.uk Email: Technical@rightconnect.co.uk



8/18

Right Connections UK Ltd Unit 503 Queensway Business Park TELFORD TF1 7UL UK

SALES: +44 (0)1952 608750 - Option 1 TECHNICAL: +44 (0)1952 608750 - Option 2

Web: www.rightconnections.co.uk Email: Technical@rightconnect.co.uk



SALES: +44 (0)1952 608750 - Option 1 TECHNICAL: +44 (0)1952 608750 - Option 2

Web: www.rightconnections.co.uk Email: Technical@rightconnect.co.uk



#### 10/18

Right Connections UK Ltd Unit 503 Queensway Business Park TELFORD TF1 7UL UK

SALES: +44 (0)1952 608750 - Option 1 TECHNICAL: +44 (0)1952 608750 - Option 2

Web: www.rightconnections.co.uk Email: Technical@rightconnect.co.uk



SALES: +44 (0)1952 608750 - Option 1 TECHNICAL: +44 (0)1952 608750 - Option 2

Web: www.rightconnections.co.uk Email: Technical@rightconnect.co.uk



SALES: +44 (0)1952 60875