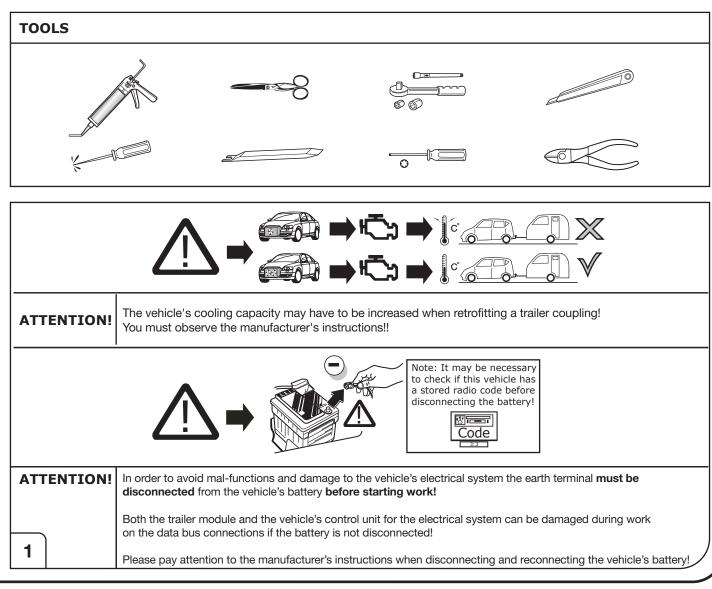

### SYMBOL EXPLANATION

| -ਲ਼ੑੑ੶     | Left (58-L) respectively<br>Right (58-R) tail light             |
|------------|-----------------------------------------------------------------|
| 54 STOP    | Stop light (54) /<br>high mounted, third stop light (54)        |
|            | Turn signal indicator left                                      |
|            | Turn signal indicator right                                     |
| ◯≠         | Rear fog light(s)                                               |
| Reverse 05 | Reversing light(s)                                              |
| 30+        | Permanent power supply /<br>13pin socket, chamber 9             |
| 15+        | Charging wire for trailer battery /<br>13pin socket, chamber 10 |
|            | Trailer / trailer recognition                                   |
| B+/30      | Permanent current power supply                                  |
| Ļ          | Ground or Earth (31)                                            |
| Θ          | Ground connection battery terminal lug                          |
| •          | Positive connection battery terminal lug                        |
|            |                                                                 |

| Cigarette lighter /<br>accessory socket |
|-----------------------------------------|
| Loudspeaker / buzzer                    |
| Park Distance Control                   |
| Switch / source of function             |
| Connect together                        |
| Disconnect                              |
| Look at / See further information       |
| Look carefully at selected area         |
| Present / Occupied / OK                 |
| Not present / Not occupied / Not OK     |
| Acoustic indication                     |
| Attention / important advice            |
| Fuse / fuse capacity 20 Ampère          |
|                                         |