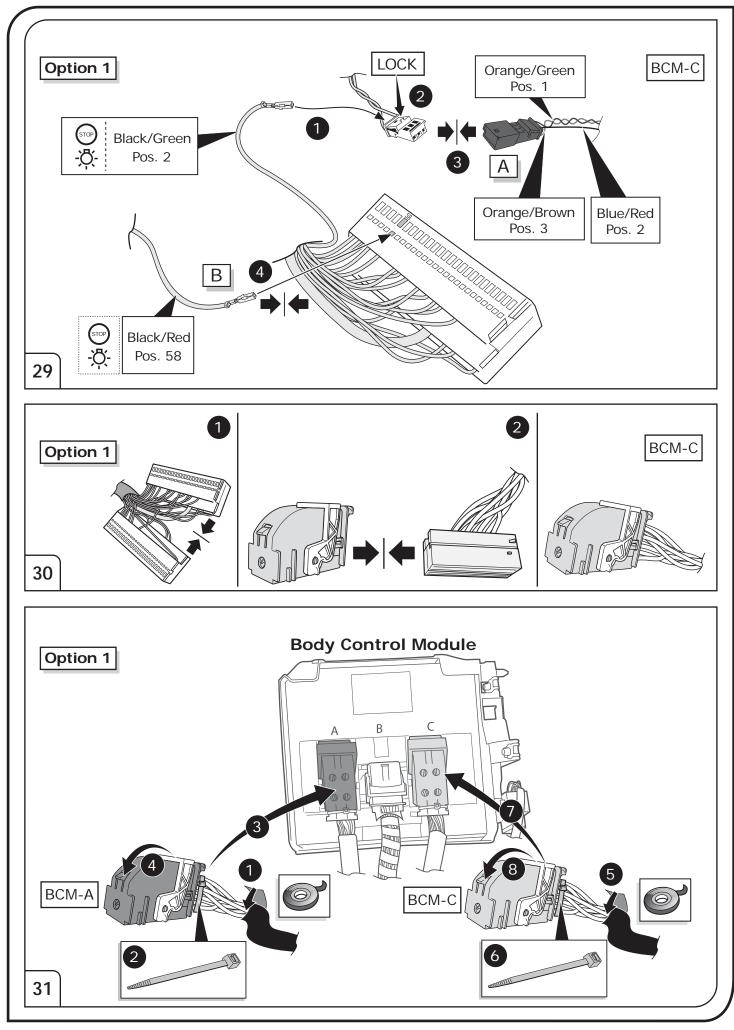

## SOCKET CONNECTION

|         |        | -    |                      |       |        |       | -      | -          |        |      | -               |    |               |
|---------|--------|------|----------------------|-------|--------|-------|--------|------------|--------|------|-----------------|----|---------------|
| DIN/ISO | ∽∟     | Q≢   | <u></u> <u></u> +1-8 |       | -ऴ(-   | STOP  | -ਲ਼ੑੑ੶ | Reverse 05 | 30+000 | 15+  | <u>∔</u> 10     |    | <u> </u> 9    |
| 11446   | 1/L    | 2    | 3/31                 | 4/R   | 5/58-R | 6/54  | 7/58-L | 8          | 9      | 10   | 11              | 12 | 13            |
| Pmax    | 21W    | 21W  |                      | 21W   | 42W    | 3x21W | 42W    | 21W        | 240W   | 180W |                 |    |               |
| Colour  | Yellow | Blue | White                | Green | Brown  | Red   | Black  | Pink       | Orange | Grey | White/<br>Black | -  | White/<br>Red |