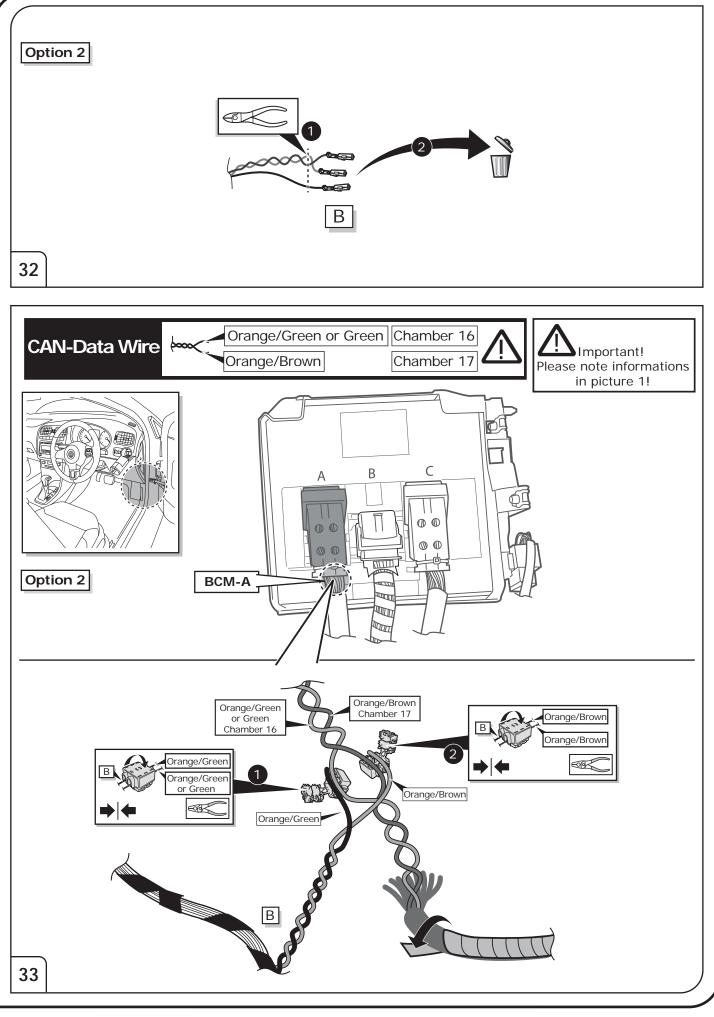

## SOCKET CONNECTION

|         |        | -    |                      |       |        |       | -      | -          |        |      | -               |    |               |
|---------|--------|------|----------------------|-------|--------|-------|--------|------------|--------|------|-----------------|----|---------------|
| DIN/ISO | ∽∟     | Q≢   | <u></u> <u></u> +1-8 |       | -ऴ(-   | STOP  | -ਲ਼ੑੑ੶ | Reverse 05 | 30+000 | 15+  | <u>∔</u> 10     |    | <u> </u> 9    |
| 11446   | 1/L    | 2    | 3/31                 | 4/R   | 5/58-R | 6/54  | 7/58-L | 8          | 9      | 10   | 11              | 12 | 13            |
| Pmax    | 21W    | 21W  |                      | 21W   | 42W    | 3x21W | 42W    | 21W        | 240W   | 180W |                 |    |               |
| Colour  | Yellow | Blue | White                | Green | Brown  | Red   | Black  | Pink       | Orange | Grey | White/<br>Black | -  | White/<br>Red |