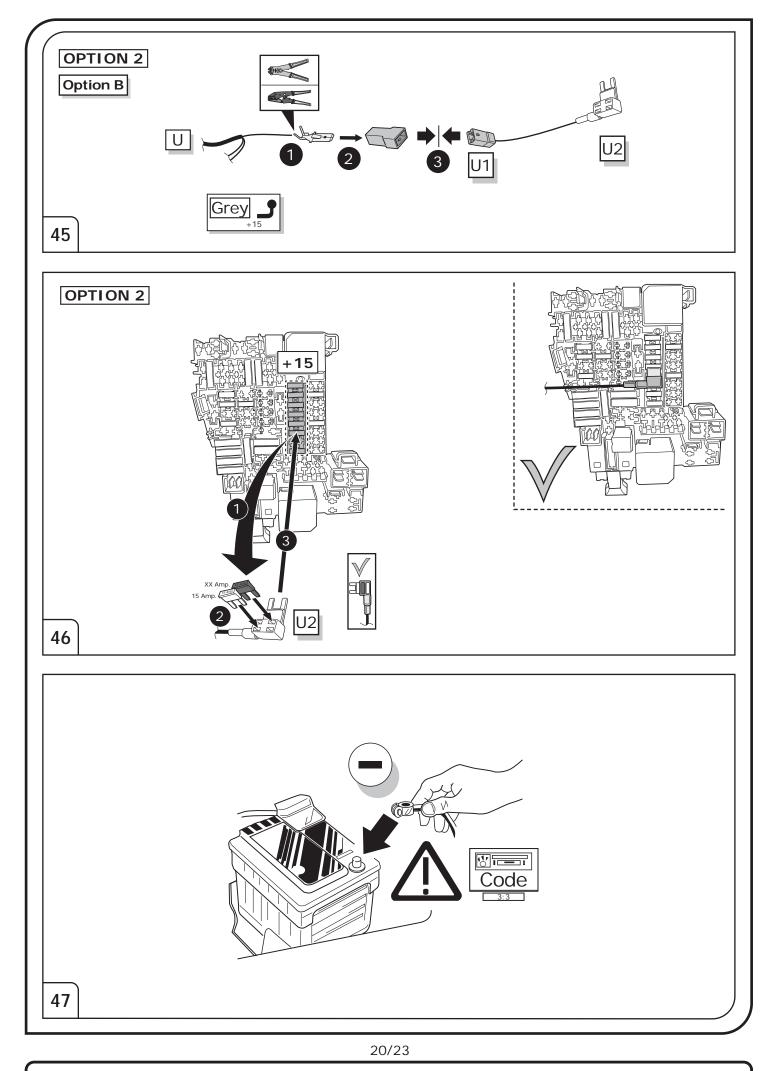

## SYMBOL EXPLANATION

| - <u>`</u> Ŏ҉- | Left (58-L) respectively<br>Right (58-R) tail light             |
|----------------|-----------------------------------------------------------------|
| 54 (STOP)      | Stop light (54) /<br>high mounted, third stop light (54)        |
|                | Turn signal indicator left                                      |
|                | Turn signal indicator right                                     |
| Ę              | Rear fog light(s)                                               |
| Reverse 05     | Reversing light(s)                                              |
| <sup>30+</sup> | Permanent power supply /<br>13pin socket, chamber 9             |
| 15+            | Charging wire for trailer battery /<br>13pin socket, chamber 10 |
|                | Trailer / trailer recognition                                   |
| B+/30          | Permanent current power supply                                  |
| <u> </u>       | Ground or Earth (31)                                            |
| $\overline{}$  | Ground connection battery terminal lug                          |
| •              | Positive connection battery terminal lug                        |
|                |                                                                 |