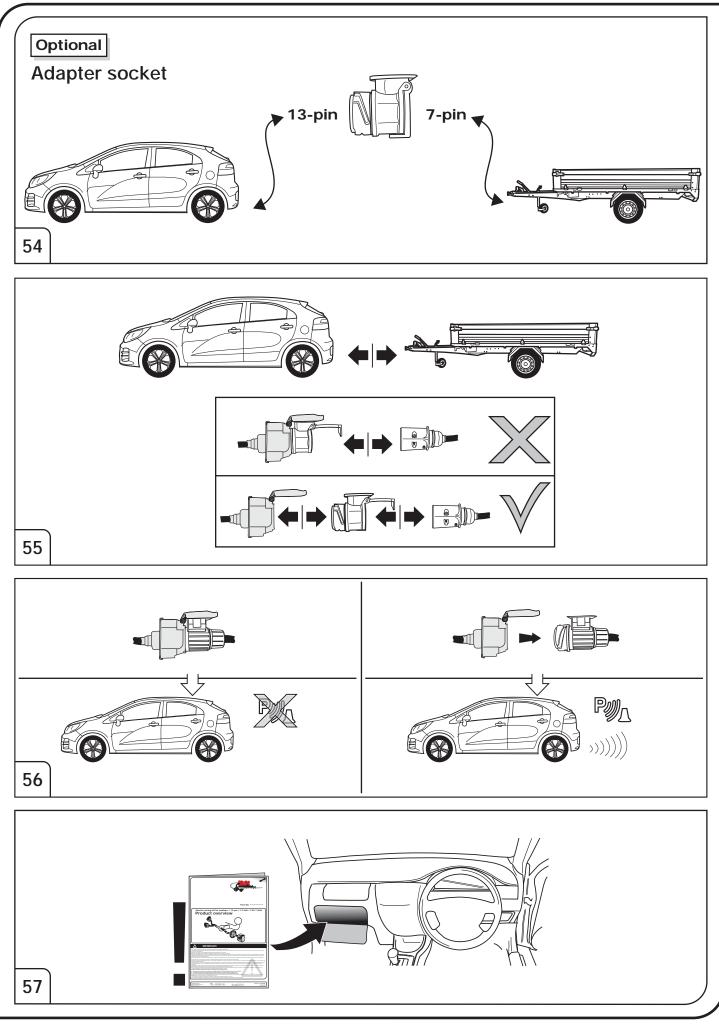

All warranty claims will be forfeited if the electric kit or components contained therein are used incorrectly or modified. If a towing socket adaptor has been used to connect to the trailer or bike rack, this must be removed from the trailer socket once the trailer or bike rack has been disconnected