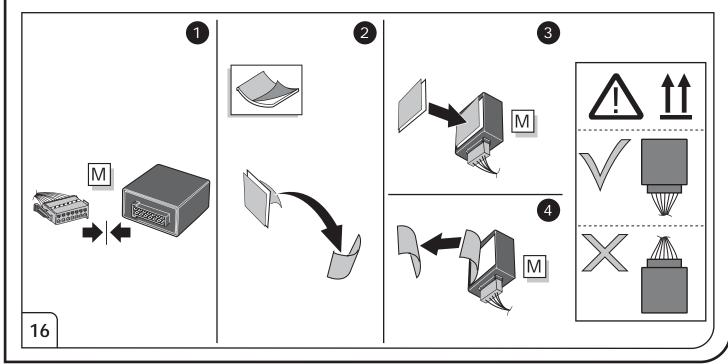

## **IMPORTANT!**

This electric kit has to be installed by a professional workshop or a suitable qualified person.

The installation instructions must have been read and fully understood before the start of any installation. Please contact your wiring kit provider or the hotline shown in the footer should you need assistance!

Make sure the vehicle is approved/homologated by the manufacturer to tow a trailer!

Also please check that there is a definite compatibility between this vehicle and the electric kit! Following the installation of the electric kit, the fitting instructions should be kept together with the vehicle service document and vehicle handbook. The fitting instructions contain important information relating to the use and function of the towing kit as well as for any diagnostic or activation process, that might have to be repeated in the future (e.g. after the performance of a vehicle software update).