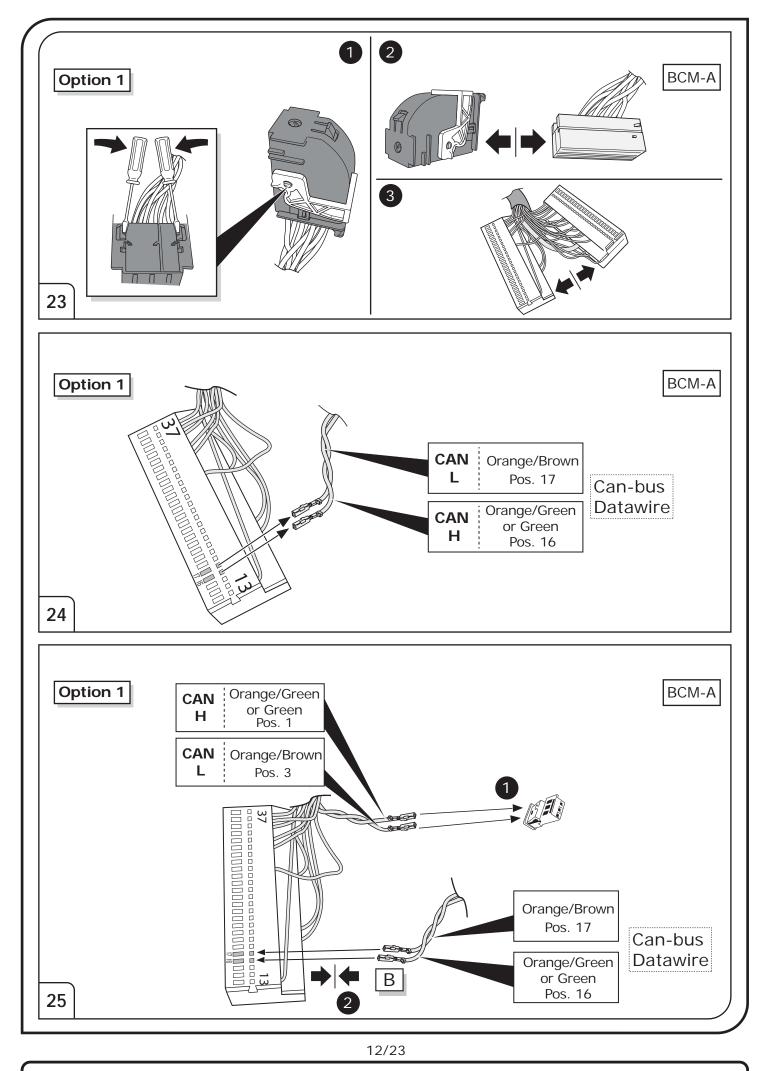

## SOCKET CONNECTION

|         |        | -    |                      |       |        |       | -      | -          |        |      | -               |    |               |
|---------|--------|------|----------------------|-------|--------|-------|--------|------------|--------|------|-----------------|----|---------------|
| DIN/ISO | ∽∟     | Q≢   | <u></u> <u></u> +1-8 |       | -ऴ(-   | STOP  | -ਲ਼ੑੑ੶ | Reverse 05 | 30+000 | 15+  | <u>∔</u> 10     |    | <u> </u> 9    |
| 11446   | 1/L    | 2    | 3/31                 | 4/R   | 5/58-R | 6/54  | 7/58-L | 8          | 9      | 10   | 11              | 12 | 13            |
| Pmax    | 21W    | 21W  |                      | 21W   | 42W    | 3x21W | 42W    | 21W        | 240W   | 180W |                 |    |               |
| Colour  | Yellow | Blue | White                | Green | Brown  | Red   | Black  | Pink       | Orange | Grey | White/<br>Black | -  | White/<br>Red |