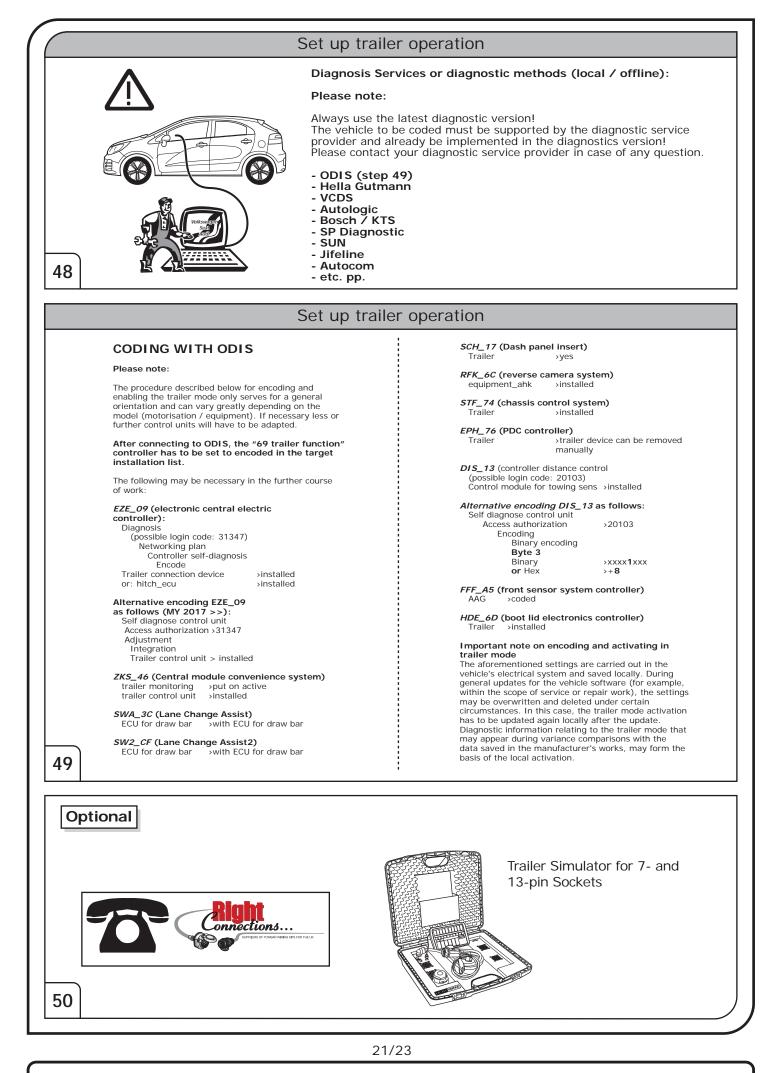

Depending on the type of trailer module used in this electric kit, diagnostic interrogation with the vehicle's electrical system may be limited or will not function. The error memory inside the trailer module may not be able to be accessed by vehicle manufacturers diagnostic system.

Error logs relating to the trailer electrical equipment, that may be generated in the vehicle manufacturers diagnostic system as a result of a test procedure, may be due to the incorrect installation of the towing electric kit or the false activation of the trailer module.

We always recommend whenever possible, the following troubleshooting process:

An analysis of the vehicle's error memory and possibly clearing of all faults before the start of the installation!

Try disconnecting the trailer module from the towing harness and re-start the fault clearing process!