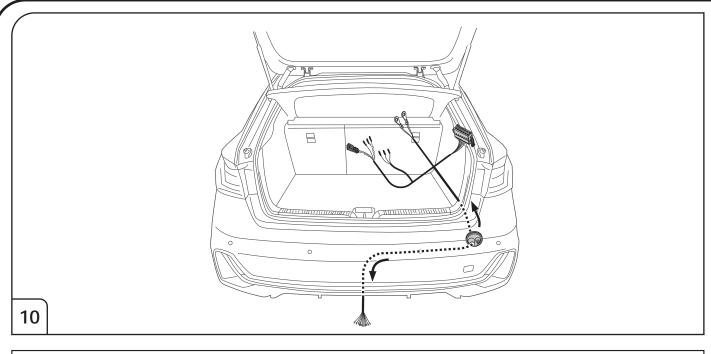

ption 1 TECHNICAL: +44 (0)1952 608750 - Option 2 Web: www.rightconnections.co.uk Email: reception@rightconnect.co.uk



Right Connections UK Ltd Unit 503 Queensway Business Park TELFORD TF1 7UL UK

SALES: +44 (0)1952 608750 - Option 1 TECHNICAL: +44 (0)1952 608750 - Option 2 Web: www.rightconnections.co.uk Email: reception@rightconnect.co.uk



Right Connections UK Ltd Unit 503 Queensway Business Park TELFORD TF1 7UL UK

SALES: +44 (0)1952 608750 - Option 1 TECHNICAL: +44 (0)1952 608750 - Option 2 Web: www.rightconnections.co.uk Email: reception@rightconnect.co.uk



Right Connections UK Ltd Unit 503 Queensway Business Park TELFORD TF1 7UL UK

SALES: +44 (0)1952 608750 - Option 1 TECHNICAL: +44 (0)1952 608750 - Option 2

Web: www.rightconnections.co.uk Email: reception@rightconnect.co.uk





## SOCKET CONNECTION

|         |        | -    |                      |       |        |       | -      | -          |        |      | -               |    |               |
|---------|--------|------|----------------------|-------|--------|-------|--------|------------|--------|------|-----------------|----|---------------|
| DIN/ISO | ∽∟     | Q≢   | <u></u> <u></u> +1-8 |       | -ऴ(-   | STOP  | -ਲ਼ੑੑ੶ | Reverse 05 | 30+000 | 15+  | <u>∔</u> 10     |    | <u> </u> 9    |
| 11446   | 1/L    | 2    | 3/31                 | 4/R   | 5/58-R | 6/54  | 7/58-L | 8          | 9      | 10   | 11              | 12 | 13            |
| Pmax    | 21W    | 21W  |                      | 21W   | 42W    | 3x21W | 42W    | 21W        | 240W   | 180W |                 |    |               |
| Colour