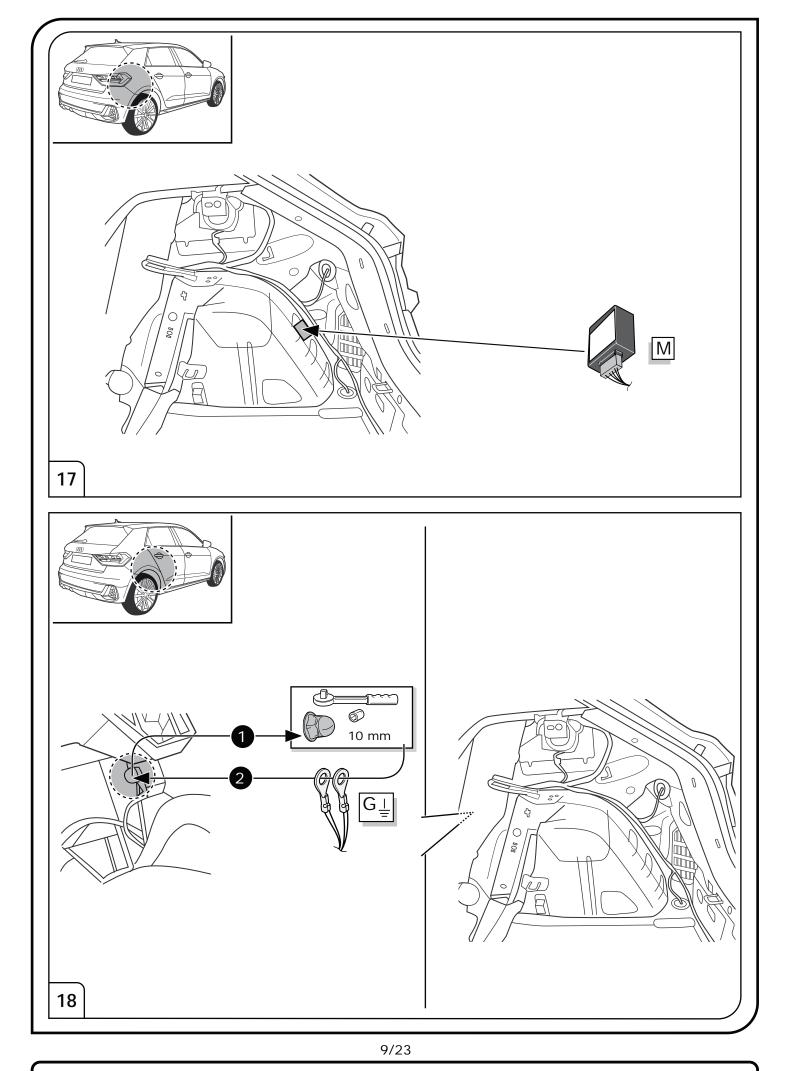

## **IMPORTANT!**

This electric kit has to be installed by a professional workshop or a suitable qualified person.

The installation instructions must have been read and fully understood before the start of any installation. Please contact your wiring kit provider or the hotline shown in the footer should you need assistance!

Make sure the vehicle is approved/homologated by the manufacturer to tow a trailer!

Also please check that there is a definite compatibility between this vehicle and the electric kit! Following the installation of the electric kit, the fitting instructions should be kept together with the vehicle service document and vehicle handbook. The fitting instructions contain important information relating to the use and function of the towing kit as well as for any diagnostic or activation process, that might have to be repeated in the future (e.g. after the performance of a vehicle software update).