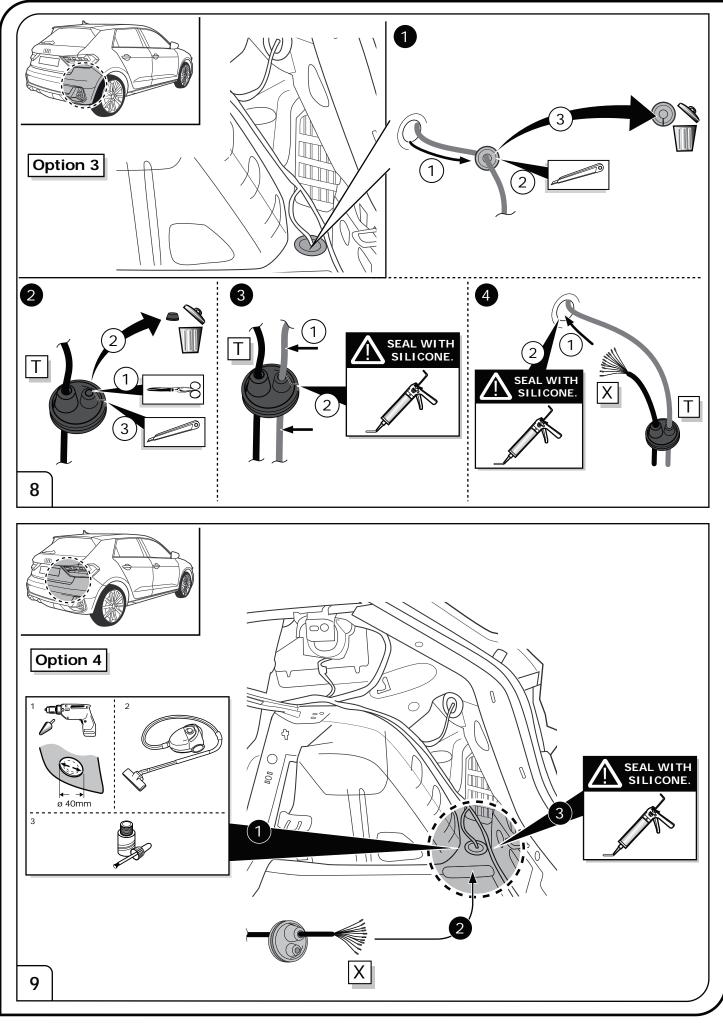

|
|                |                                                                 |





3/23

Right Connections UK Ltd Unit 503 Queensway Business Park TELFORD TF1 7UL UK

SALES: +44 (0)1952 608750 - Option 1 TECHNICAL: +44 (0)1952 608750 - Option 2 Web: www.rightconnections.co.uk Email: reception@rightconnect.co.uk



Right Connections UK Ltd Unit 503 Queensway Business Park TELFORD TF1 7UL UK

SALES: +44 (0)1952 608750 - Option 1 TECHNICAL: +44 (0)1952 608750 - Option 2 Web: www.rightconnections.co.uk Email: reception@rightconnect.co.uk



Right Connections UK Ltd Unit 503 Queensway Business Park TELFORD TF1 7UL UK

SALES: +44 (0)1952 608750 - Option 1 TECHNICAL: +44 (0)1952 608750 - Option 2 Web: www.rightconnections.co.uk Email: reception@rightconnect.co.uk



Right Connections UK Ltd Unit 503 Queensway Business Park TELFORD TF1 7UL UK

SALES: +44 (0)1952 608750 - Option 1 TECHNICAL: +44 (0)1952 608750 - Option 2

Web: www.rightconnections.co.uk Email: reception@rightconnect.co.uk





## SOCKET CONNECTION

|         |        | -    |                      |       |        |       | -      | -          |        |      | -               |    |               |
|---------|--------|------|----------------------|-------|--------|-------|--------|------------|--------|------|-----------------|----|---------------|
| DIN/ISO | ∽∟     | Q≢   | <u></u> <u></u> +1-8 |       | -ऴ(-   | STOP  | -ਲ਼ੑੑ੶ | Reverse 05 | 30+000 | 15+  | <u>∔</u> 10     |    | <u> </u> 9    |
| 11446   | 1/L    | 2    | 3/31                 | 4/R   | 5/58-R | 6/54  | 7/58-L | 8