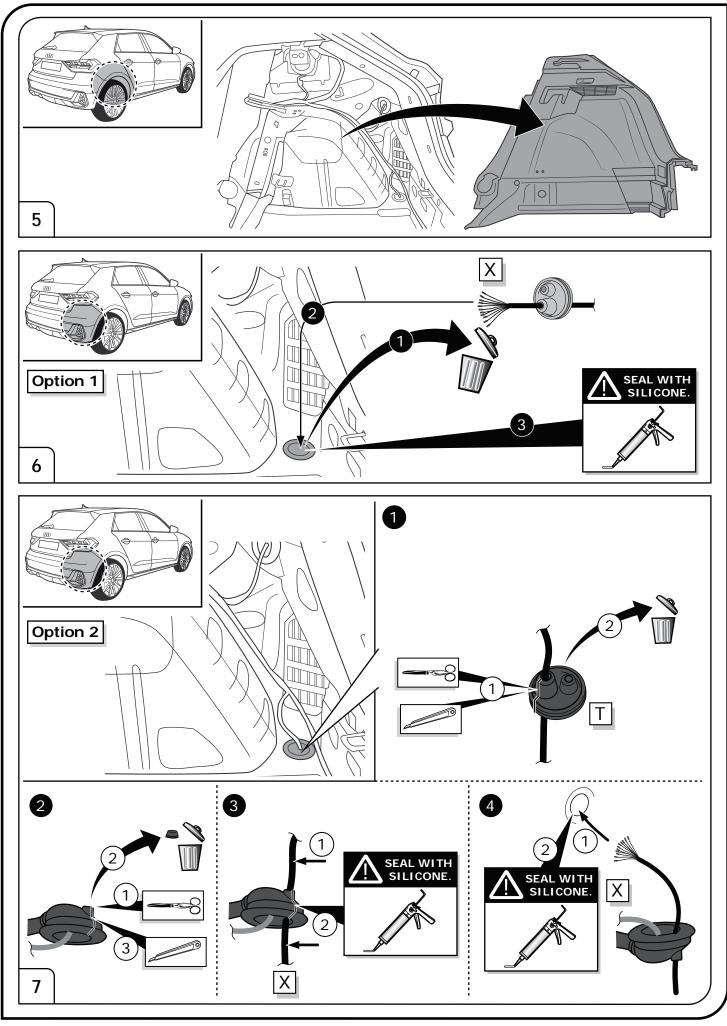

u> </u>       | Ground or Earth (31)                                            |
| $\overline{}$  | Ground connection battery terminal lug                          |
| •              | Positive connection battery terminal lug                        |
|                |                                                                 |





3/23

Right Connections UK Ltd Unit 503 Queensway Business Park TELFORD TF1 7UL UK

SALES: +44 (0)1952 608750 - Option 1 TECHNICAL: +44 (0)1952 608750 - Option 2 Web: www.rightconnections.co.uk Email: reception@rightconnect.co.uk



Right Connections UK Ltd Unit 503 Queensway Business Park TELFORD TF1 7UL UK

SALES: +44 (0)1952 608750 - Option 1 TECHNICAL: +44 (0)1952 608750 - Option 2 Web: www.rightconnections.co.uk Email: reception@rightconnect.co.uk



Right Connections UK Ltd Unit 503 Queensway Business Park TELFORD TF1 7UL UK

SALES: +44 (0)1952 608750 - Option 1 TECHNICAL: +44 (0)1952 608750 - Option 2 Web: www.rightconnections.co.uk Email: reception@rightconnect.co.uk



Right Connections UK Ltd Unit 503 Queensway Business Park TELFORD TF1 7UL UK

SALES: +44 (0)1952 608750 - Option 1 TECHNICAL: +44 (0)1952 608750 - Option 2

Web: www.rightconnections.co.uk Email: reception@rightconnect.co.uk





## SOCKET CONNECTION

|         |        | -    |                      |       |        |       | -      | -          |        |      | -               |    |               |
|---------|--------|------|----------------------|-------|--------|-------|--------|------------|--------|------|-----------------|----|---------------|
| DIN/ISO | ∽