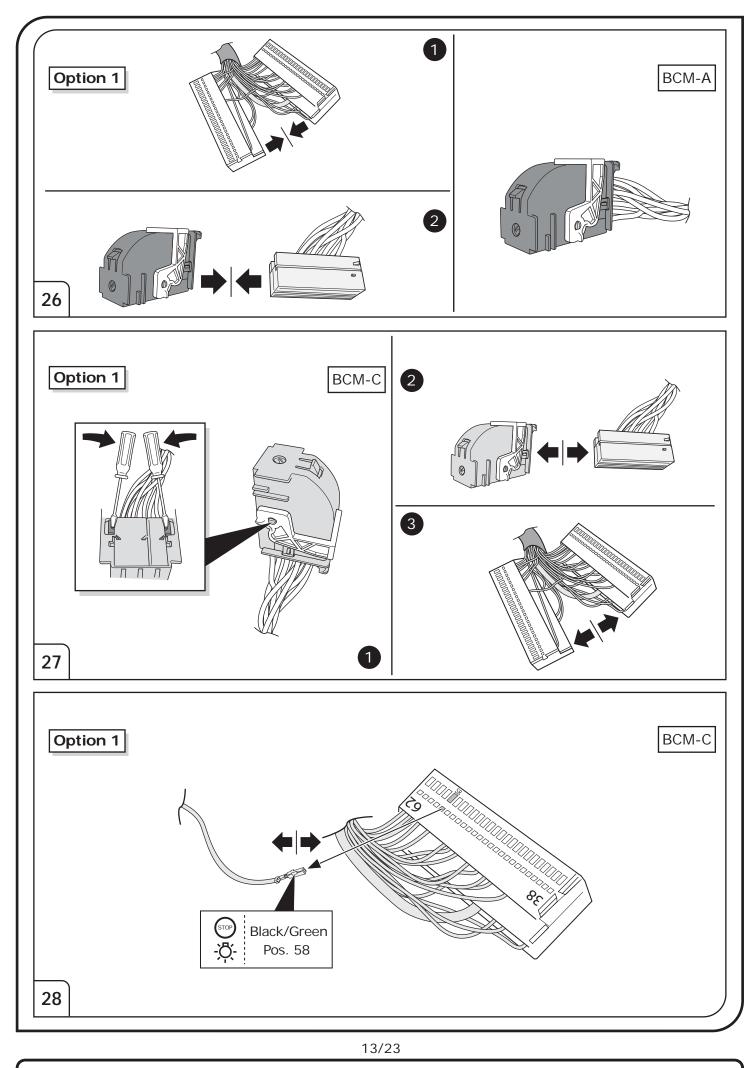

## SOCKET CONNECTION

|         |        | -    |                      |       |        |       | -      | -          |        |      | -               |    |               |
|---------|--------|------|----------------------|-------|--------|-------|--------|------------|--------|------|-----------------|----|---------------|
| DIN/ISO | ∽∟     | Q≢   | <u></u> <u></u> +1-8 |       | -ऴ(-   | STOP  | -ਲ਼ੑੑ੶ | Reverse 05 | 30+000 | 15+  | <u>∔</u> 10     |    | <u> </u> 9    |
| 11446   | 1/L    | 2    | 3/31                 | 4/R   | 5/58-R | 6/54  | 7/58-L | 8          | 9      | 10   | 11              | 12 | 13            |
| Pmax    | 21W    | 21W  |                      | 21W   | 42W    | 3x21W | 42W    | 21W        | 240W   | 180W |                 |    |               |
| Colour  | Yellow | Blue | White                | Green | Brown  | Red   | Black  | Pink       | Orange | Grey | White/<br>Black | -  | White/<br>Red |