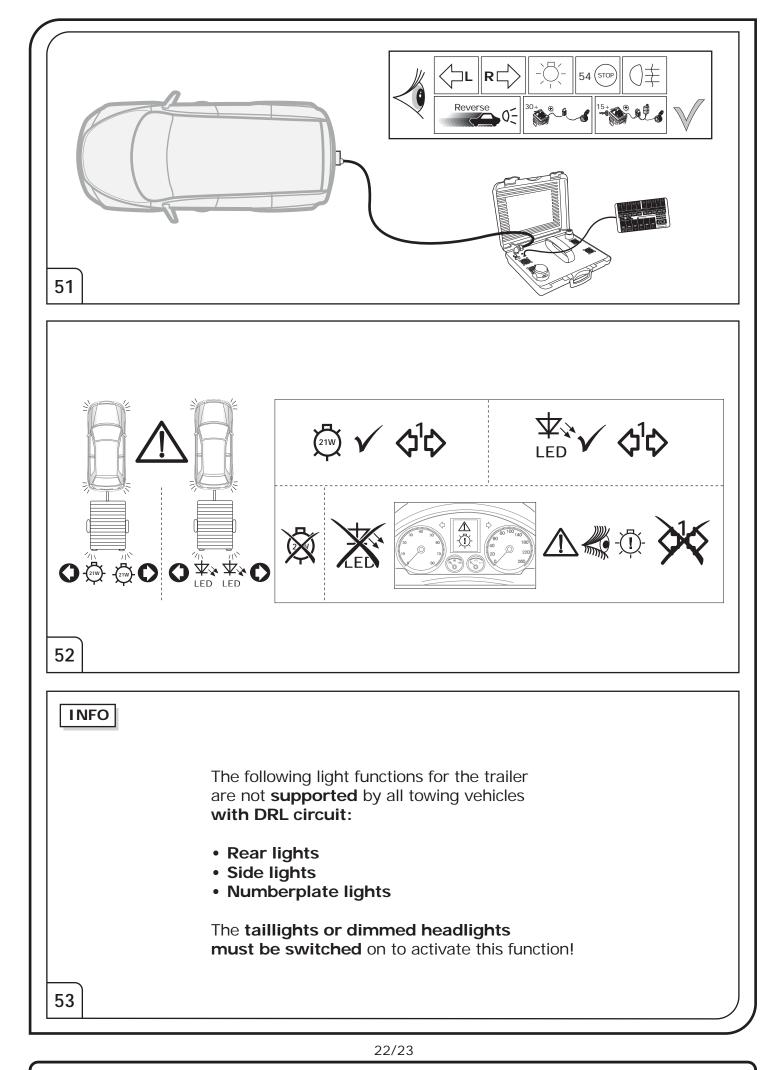

If the trailer or bike rack is not equipped with a rear fog lamp, depending on the towing vehicle type, the correct function of the towing kit cannot be guaranteed. In such cases, a rear fog lamp should be retro fitted.

## SYMBOL EXPLANATION

| - <u>`</u> Ŏ҉- | Left (58-L) respectively<br>Right (58-R) tail light             |
|----------------|-----------------------------------------------------------------|
| 54 (STOP)      | Stop light (54) /<br>high mounted, third stop light (54)        |
|                | Turn signal indicator left                                      |
|                | Turn signal indicator right                                     |
| Ę              | Rear fog light(s)                                               |
| Reverse 05     | Reversing light(s)                                              |
| <sup>30+</sup> | Permanent power supply /<br>13pin socket, chamber 9             |
| 15+            | Charging wire for trailer battery /<br>13pin socket, chamber 10 |
|                | Trailer / trailer recognition                                   |
| B+/30          | Permanent current power supply                                  |
| <u> </u>       | Ground or Earth (31)                                            |
| $\overline{}$  | Ground connection battery terminal lug                          |
| •              | Positive connection battery terminal lug                        |
|                |                                                                 |