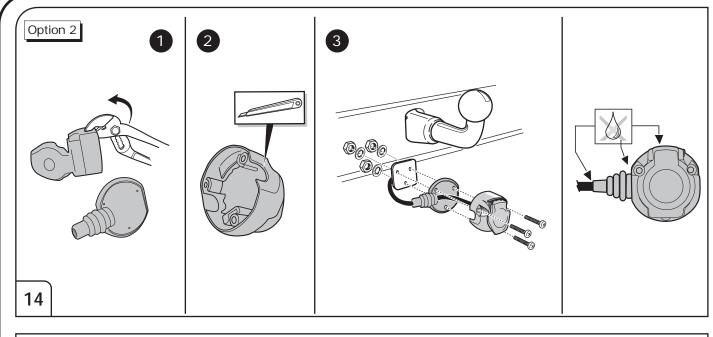

## SYMBOL EXPLANATION

| - <u>`</u> Ŏ҉- | Left (58-L) respectively<br>Right (58-R) tail light             |
|----------------|-----------------------------------------------------------------|
| 54 (STOP)      | Stop light (54) /<br>high mounted, third stop light (54)        |
|                | Turn signal indicator left                                      |
|                | Turn signal indicator right                                     |
| Ę              | Rear fog light(s)                                               |
| Reverse 05     | Reversing light(s)                                              |
| <sup>30+</sup> | Permanent power supply /<br>13pin socket, chamber 9             |
| 15+            | Charging wire for trailer battery /<br>13pin socket, chamber 10 |
|                | Trailer / trailer recognition                                   |
| B+/30          | Permanent current power supply                                  |
| <u> </u>       | Ground or Earth (31)                                            |
| $\overline{}$  | Ground connection battery terminal lug                          |
| •              | Positive connection battery terminal lug                        |
|                |                                                                 |

## SOCKET CONNECTION

|         |        | -    |                      |       |        |       | -      | -          |        |      | -               |    |               |
|---------|--------|------|----------------------|-------|--------|-------|--------|------------|--------|------|-----------------|----|---------------|
| DIN/ISO | ∽∟     | Q≢   | <u></u> <u></u> +1-8 |       | -ऴ(-   | STOP  | -ਲ਼ੑੑ੶ | Reverse 05 | 30+000 | 15+  | <u>∔</u> 10     |    | <u> </u> 9    |
| 11446   | 1/L    | 2    | 3/31                 | 4/R   | 5/58-R | 6/54  | 7/58-L | 8          | 9      | 10   | 11              | 12 | 13            |
| Pmax    | 21W    | 21W  |                      | 21W   | 42W    | 3x21W | 42W    | 21W        | 240W   | 180W |                 |    |               |
| Colour  | Yellow | Blue | White                | Green | Brown  | Red   | Black  | Pink       | Orange | Grey | White/<br>Black | -  | White/<br>Red |