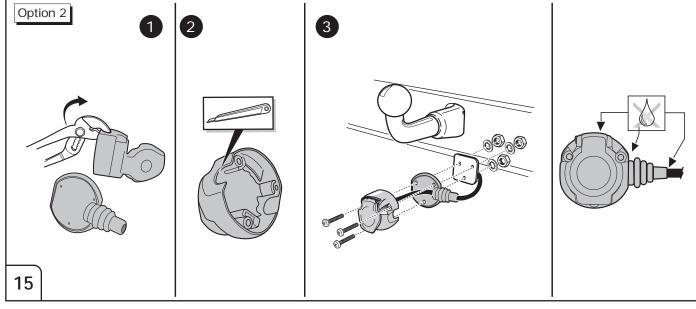

## SYMBOL EXPLANATION

| - <u>`</u> Ŏ҉- | Left (58-L) respectively<br>Right (58-R) tail light             |
|----------------|-----------------------------------------------------------------|
| 54 (STOP)      | Stop light (54) /<br>high mounted, third stop light (54)        |
|                | Turn signal indicator left                                      |
|                | Turn signal indicator right                                     |
| Ę              | Rear fog light(s)                                               |
| Reverse 05     | Reversing light(s)                                              |
| <sup>30+</sup> | Permanent power supply /<br>13pin socket, chamber 9             |
| 15+            | Charging wire for trailer battery /<br>13pin socket, chamber 10 |
|                | Trailer / trailer recognition                                   |
| B+/30          | Permanent current power supply                                  |
| <u> </u>       | Ground or Earth (31)                                            |
| $\overline{}$  | Ground connection battery terminal lug                          |
| •              | Positive connection battery terminal lug                        |
|                |                                                                 |

## SOCKET CONNECTION

|         |        | -    |                      |       |        |       | -      | -          |        |      | -               |    |               |
|---------|--------|------|----------------------|-------|--------|-------|--------|------------|--------|------|-----------------|----|---------------|
| DIN/ISO | ∽∟     | Q≢   | <u></u> <u></u> +1-8 |       | -ऴ(-   | STOP  | -ਲ਼ੑੑ੶ | Reverse 05 | 30+000 | 15+  | <u>∔</u> 10     |    | <u> </u> 9    |
| 11446   | 1/L    | 2    | 3/31                 | 4/R   | 5/58-R | 6/54  | 7/58-L | 8          | 9      | 10   | 11              | 12 | 13            |
| Pmax    | 21W    | 21W  |                      | 21W   | 42W    | 3x21W | 42W    | 21W        | 240W   | 180W |                 |    |               |
| Colour  | Yellow | Blue | White                | Green | Brown  | Red   | Black  | Pink       | Orange | Grey | White/<br>Black | -  | White/<br>Red |