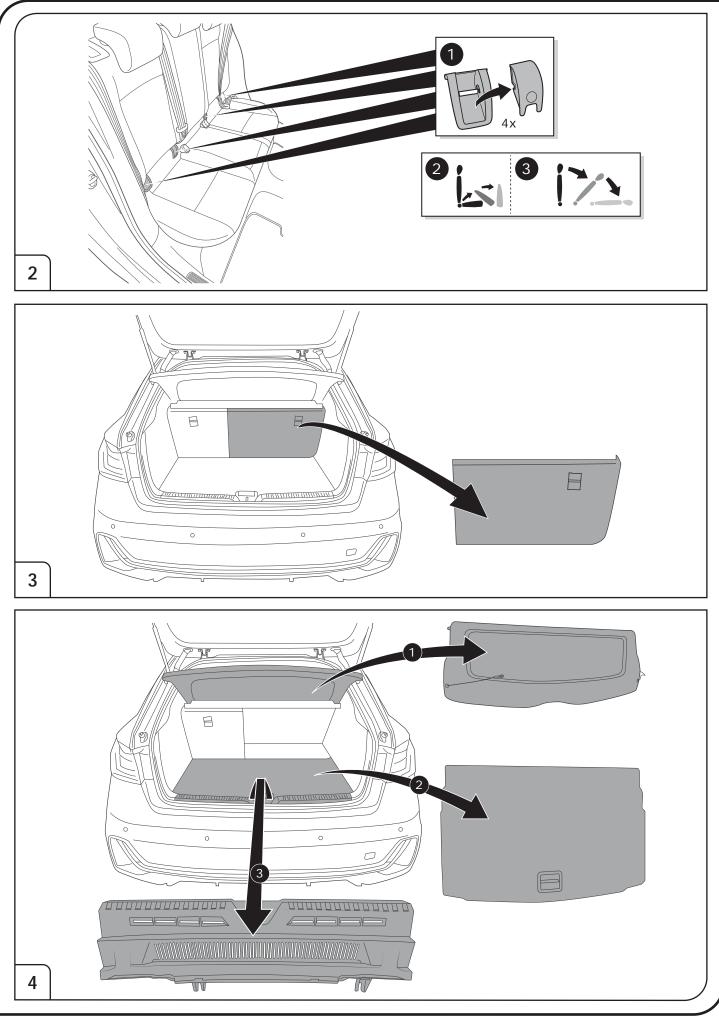

e for trailer battery /<br>13pin socket, chamber 10 |
|                | Trailer / trailer recognition                                   |
| B+/30          | Permanent current power supply                                  |
| <u> </u>       | Ground or Earth (31)                                            |
| $\overline{}$  | Ground connection battery terminal lug                          |
| •              | Positive connection battery terminal lug                        |
|                |                                                                 |





3/23

Right Connections UK Ltd Unit 503 Queensway Business Park TELFORD TF1 7UL UK

SALES: +44 (0)1952 608750 - Option 1 TECHNICAL: +44 (0)1952 608750 - Option 2 Web: www.rightconnections.co.uk Email: reception@rightconnect.co.uk



Right Connections UK Ltd Unit 503 Queensway Business Park TELFORD TF1 7UL UK

SALES: +44 (0)1952 608750 - Option 1 TECHNICAL: +44 (0)1952 608750 - Option 2 Web: www.rightconnections.co.uk Email: reception@rightconnect.co.uk



Right Connections UK Ltd Unit 503 Queensway Business Park TELFORD TF1 7UL UK

SALES: +44 (0)1952 608750 - Option 1 TECHNICAL: +44 (0)1952 608750 - Option 2 Web: www.rightconnections.co.uk Email: reception@rightconnect.co.uk



Right Connections UK Ltd Unit 503 Queensway Business Park TELFORD TF1 7UL UK

SALES: +44 (0)1952 608750 - Option 1 TECHNICAL: +44 (0)1952 608750 - Option 2

Web: www.rightconnections.co.uk Email: reception@rightconnect.co.uk





## SOCKET CONNECTION

|         |        | -    |                      |       |        |       | -      | -