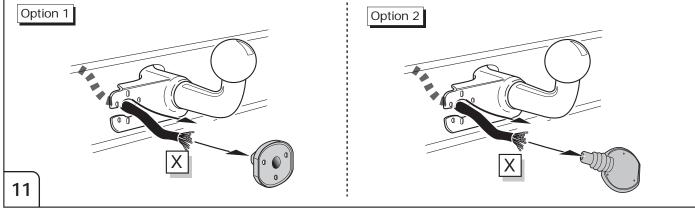

## SYMBOL EXPLANATION

| - <u>`</u> Ŏ҉- | Left (58-L) respectively<br>Right (58-R) tail light             |
|----------------|-----------------------------------------------------------------|
| 54 (STOP)      | Stop light (54) /<br>high mounted, third stop light (54)        |
|                | Turn signal indicator left                                      |
|                | Turn signal indicator right                                     |
| Ę              | Rear fog light(s)                                               |
| Reverse 05     | Reversing light(s)                                              |
| <sup>30+</sup> | Permanent power supply /<br>13pin socket, chamber 9             |
| 15+            | Charging wire for trailer battery /<br>13pin socket, chamber 10 |
|                | Trailer / trailer recognition                                   |
| B+/30          | Permanent current power supply                                  |
| <u> </u>       | Ground or Earth (31)                                            |
| $\overline{}$  | Ground connection battery terminal lug                          |
| •              | Positive connection battery terminal lug                        |
|                |                                                                 |

## SOCKET CONNECTION

|         |        | -    |                      |       |        |       | -      | -          |        |      | -               |    |               |
|---------|--------|------|----------------------|-------|--------|-------|--------|------------|--------|------|-----------------|----|---------------|
| DIN/ISO | ∽∟     | Q≢   | <u></u> <u></u> +1-8 |       | -ऴ(-   | STOP  | -ਲ਼ੑੑ੶ | Reverse 05 | 30+000 | 15+  | <u>∔</u> 10     |    | <u> </u> 9    |
| 11446   | 1/L    | 2    | 3/31                 | 4/R   | 5/58-R | 6/54  | 7/58-L | 8          | 9      | 10   | 11              | 12 | 13            |
| Pmax    | 21W    | 21W  |                      | 21W   | 42W    | 3x21W | 42W    | 21W        | 240W   | 180W |                 |    |               |
| Colour  | Yellow | Blue | White                | Green | Brown  | Red   | Black  | Pink       | Orange | Grey | White/<br>Black | -  | White/<br>Red |