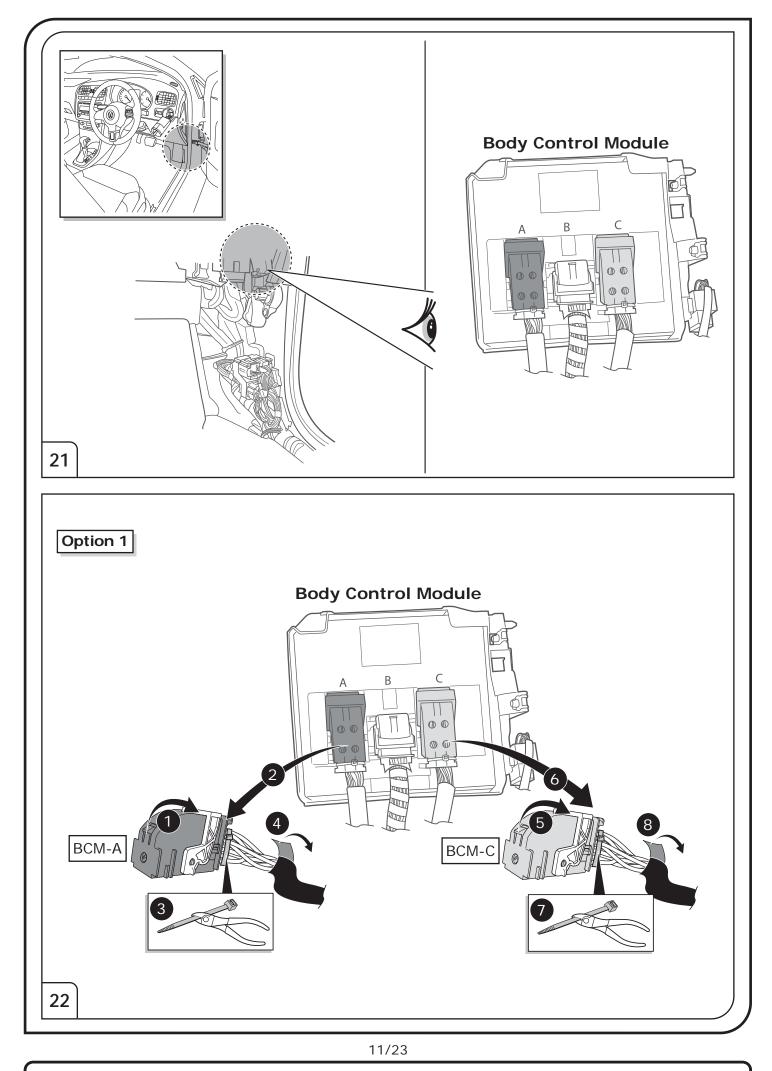

## SYMBOL EXPLANATION

| - <u>`</u> Ŏ҉- | Left (58-L) respectively<br>Right (58-R) tail light             |
|----------------|-----------------------------------------------------------------|
| 54 (STOP)      | Stop light (54) /<br>high mounted, third stop light (54)        |
|                | Turn signal indicator left                                      |
|                | Turn signal indicator right                                     |
| Ę              | Rear fog light(s)                                               |
| Reverse 05     | Reversing light(s)                                              |
| <sup>30+</sup> | Permanent power supply /<br>13pin socket, chamber 9             |
| 15+            | Charging wire for trailer battery /<br>13pin socket, chamber 10 |
|                | Trailer / trailer recognition                                   |
| B+/30          | Permanent current power supply                                  |
| <u> </u>       | Ground or Earth (31)                                            |
| $\overline{}$  | Ground connection battery terminal lug                          |
| •              | Positive connection battery terminal lug                        |
|                |                                                                 |

## SOCKET CONNECTION

|         |        | -    |                      |       |        |       | -      | -          |        |      | -               |    |               |
|---------|--------|------|----------------------|-------|--------|-------|--------|------------|--------|------|-----------------|----|---------------|
| DIN/ISO | ∽∟     | Q≢   | <u></u> <u></u> +1-8 |       | -ऴ(-   | STOP  | -ਲ਼ੑੑ੶ | Reverse 05 | 30+000 | 15+  | <u>∔</u> 10     |    | <u> </u> 9    |
| 11446   | 1/L    | 2    | 3/31                 | 4/R   | 5/58-R | 6/54  | 7/58-L | 8          | 9      | 10   | 11              | 12 | 13            |
| Pmax    | 21W    | 21W  |                      | 21W   | 42W    | 3x21W | 42W    | 21W        | 240W   | 180W |                 |    |               |
| Colour  | Yellow | Blue | White                | Green | Brown  | Red   | Black  | Pink       | Orange | Grey | White/<br>Black | -  | White/<br>Red |