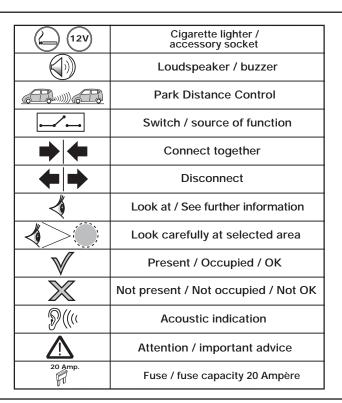

## SYMBOL EXPLANATION

| - <u>`</u> Ŏ҉- | Left (58-L) respectively<br>Right (58-R) tail light             |
|----------------|-----------------------------------------------------------------|
| 54 (STOP)      | Stop light (54) /<br>high mounted, third stop light (54)        |
|                | Turn signal indicator left                                      |
|                | Turn signal indicator right                                     |
| Ę              | Rear fog light(s)                                               |
| Reverse 05     | Reversing light(s)                                              |
| <sup>30+</sup> | Permanent power supply /<br>13pin socket, chamber 9             |
| 15+            | Charging wire for trailer battery /<br>13pin socket, chamber 10 |
|                | Trailer / trailer recognition                                   |
| B+/30          | Permanent current power supply                                  |
| <u> </u>       | Ground or Earth (31)                                            |
| $\overline{}$  | Ground connection battery terminal lug                          |
| •              | Positive connection battery terminal lug                        |
|                |                                                                 |