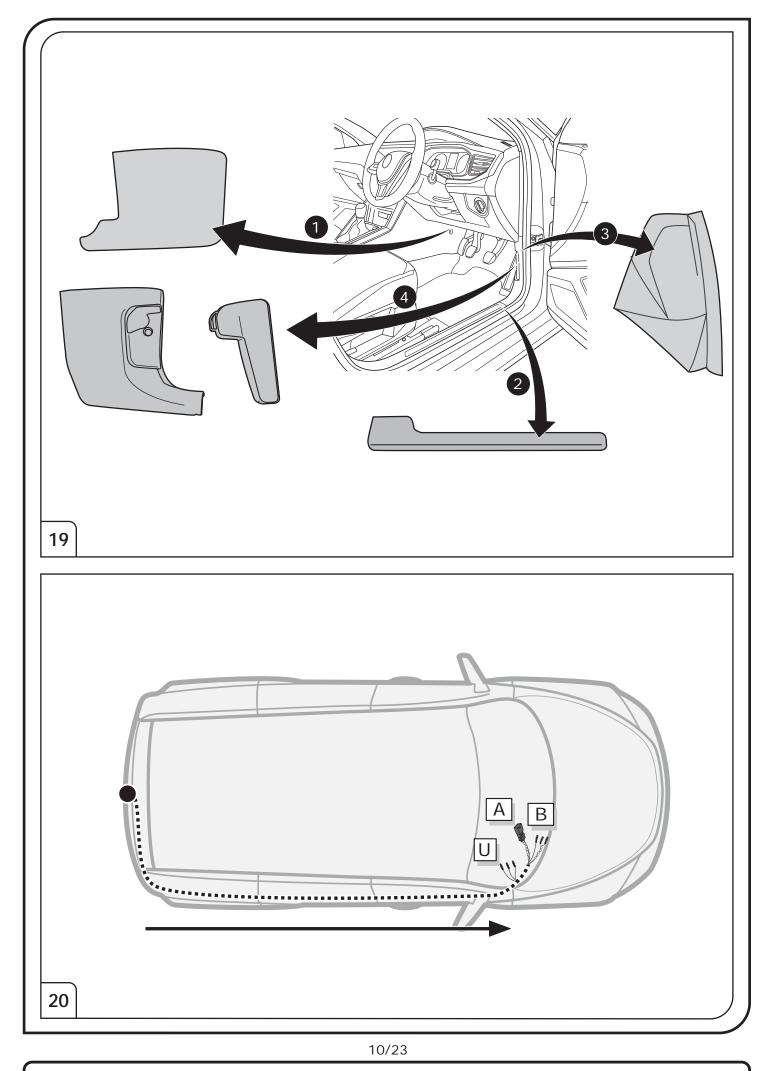

## **IMPORTANT!**

This electric kit has to be installed by a professional workshop or a suitable qualified person.

The installation instructions must have been read and fully understood before the start of any installation. Please contact your wiring kit provider or the hotline shown in the footer should you need assistance!

Make sure the vehicle is approved/homologated by the manufacturer to tow a trailer!

Also please check that there is a definite compatibility between this vehicle and the electric kit! Following the installation of the electric kit, the fitting instructions should be kept together with the vehicle service document and vehicle handbook. The fitting instructions contain important information relating to the use and function of the towing kit as well as for any diagnostic or activation process, that might have to be repeated in the future (e.g. after the performance of a vehicle software update).