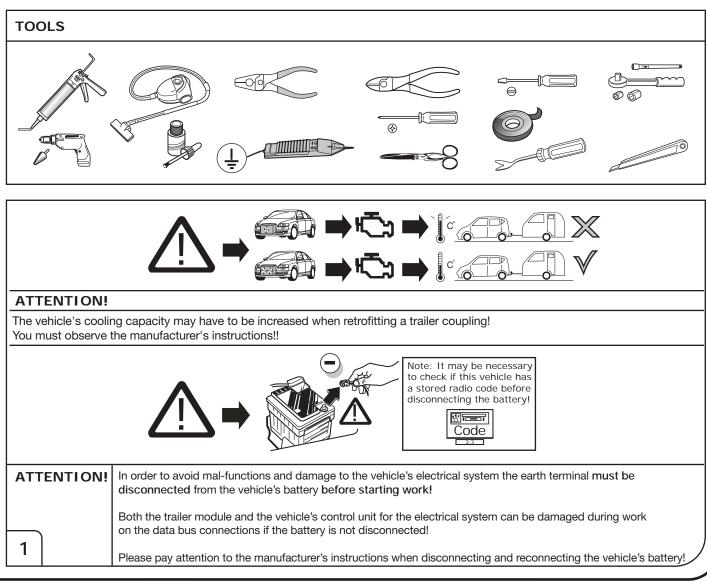

We always recommend whenever possible, the following troubleshooting process:

An analysis of the vehicle's error memory and possibly clearing of all faults before the start of the installation!

Try disconnecting the trailer module from the towing harness and re-start the fault clearing process!

➔ If in doubt, limit the time for troubleshooting to a max of 0,5 hours and call our Technical Support Team!

Please follow our instructions carefully and always test the towing electrics using a true lighting board or a specifically designed bulb tester. If an LED tester is used, ensure it is equipped with correct load resistors or malfunctions will occur!