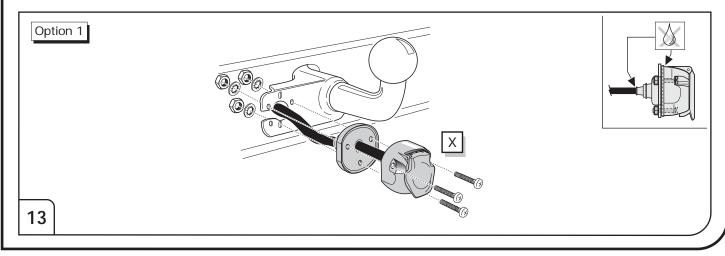

## SYMBOL EXPLANATION

| - <u>`</u> Ŏ҉- | Left (58-L) respectively<br>Right (58-R) tail light             |
|----------------|-----------------------------------------------------------------|
| 54 (STOP)      | Stop light (54) /<br>high mounted, third stop light (54)        |
|                | Turn signal indicator left                                      |
|                | Turn signal indicator right                                     |
| Ę              | Rear fog light(s)                                               |
| Reverse 05     | Reversing light(s)                                              |
| <sup>30+</sup> | Permanent power supply /<br>13pin socket, chamber 9             |
| 15+            | Charging wire for trailer battery /<br>13pin socket, chamber 10 |
|                | Trailer / trailer recognition                                   |
| B+/30          | Permanent current power supply                                  |
| <u> </u>       | Ground or Earth (31)                                            |
| $\overline{}$  | Ground connection battery terminal lug                          |
| •              | Positive connection battery terminal lug                        |
|                |                                                                 |

## SOCKET CONNECTION

|         |        | -    |                      |       |        |       | -      | -          |        |      | -               |    |               |
|---------|--------|------|----------------------|-------|--------|-------|--------|------------|--------|------|-----------------|----|---------------|
| DIN/ISO | ∽∟     | Q≢   | <u></u> <u></u> +1-8 |       | -ऴ(-   | STOP  | -ਲ਼ੑੑ੶ | Reverse 05 | 30+000 | 15+  | <u>∔</u> 10     |    | <u> </u> 9    |
| 11446   | 1/L    | 2    | 3/31                 | 4/R   | 5/58-R | 6/54  | 7/58-L | 8          | 9      | 10   | 11              | 12 | 13            |
| Pmax    | 21W    | 21W  |                      | 21W   | 42W    | 3x21W | 42W    | 21W        | 240W   | 180W |                 |    |               |
| Colour  | Yellow | Blue | White                | Green | Brown  | Red   | Black  | Pink       | Orange | Grey | White/<br>Black | -  | White/<br>Red |