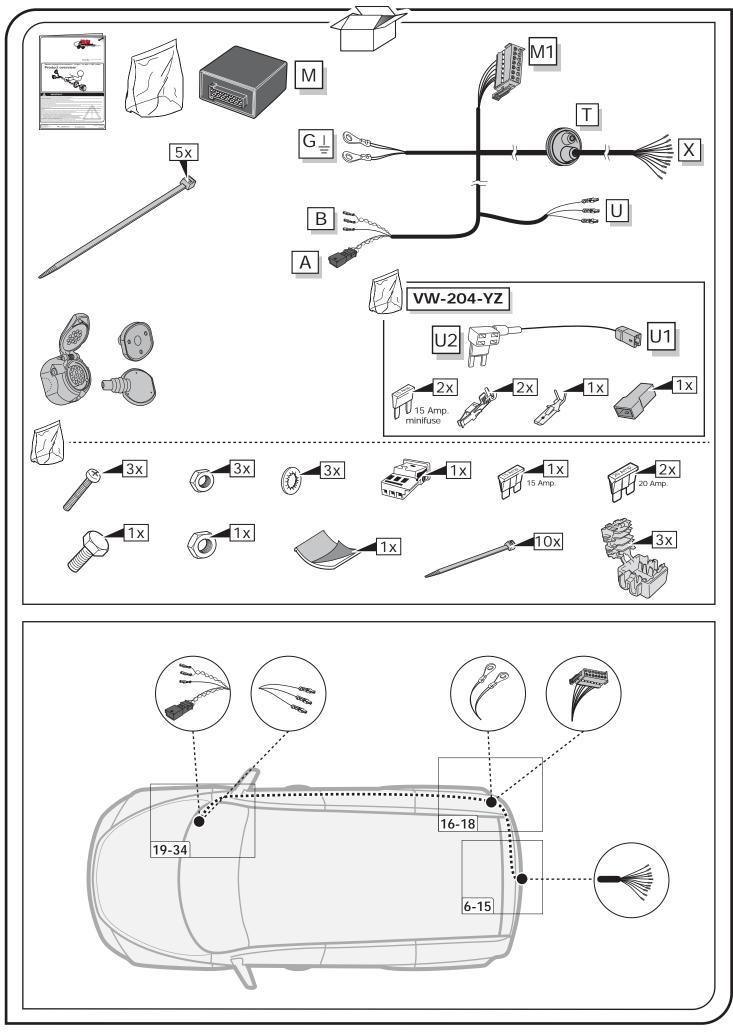

r troubleshooting to a max of 0,5 hours and call our Technical Support Team!

Please follow our instructions carefully and always test the towing electrics using a true lighting board or a specifically designed bulb tester. If an LED tester is used, ensure it is equipped with correct load resistors or malfunctions will occur!

1/23

This instruction is subject to changes and we reserve the right to make changes to design, colour etc.

All of the data and illustrations may not be an exact representation but the text contained in this instruction must be observed!

**Right Connections UK Ltd** Unit 503 Queensway Business Park TELFORD TF1 7UL UK

SALES: +44 (0)1952 608750 - Option 1 TECHNICAL: +44 (0)1952 608750 - Option 2

Web: www.rightconnections.co.uk Email: reception@rightconnect.co.uk



Right Connections UK Ltd Unit 503 Queensway Business Park TELFORD TF1 7UL UK

Web: www.rightconnections.co.uk Email: reception@rightconnect.co.uk

## SYMBOL EXPLANATION

| - <u>`</u> Ŏ҉- | Left (58-L) respectively<br>Right (58-R) tail light             |
|----------------|-----------------------------------------------------------------|
| 54 (STOP)      | Stop light (54) /<br>high mounted, third stop light (54)        |
|                | Turn signal indicator left                                      |
|                | Turn signal indicator right                                     |
| Ę              | Rear fog light(s)                                               |
| Reverse 05     | Reversing light(s)                                              |
| <sup>30+</sup> | Permanent powe