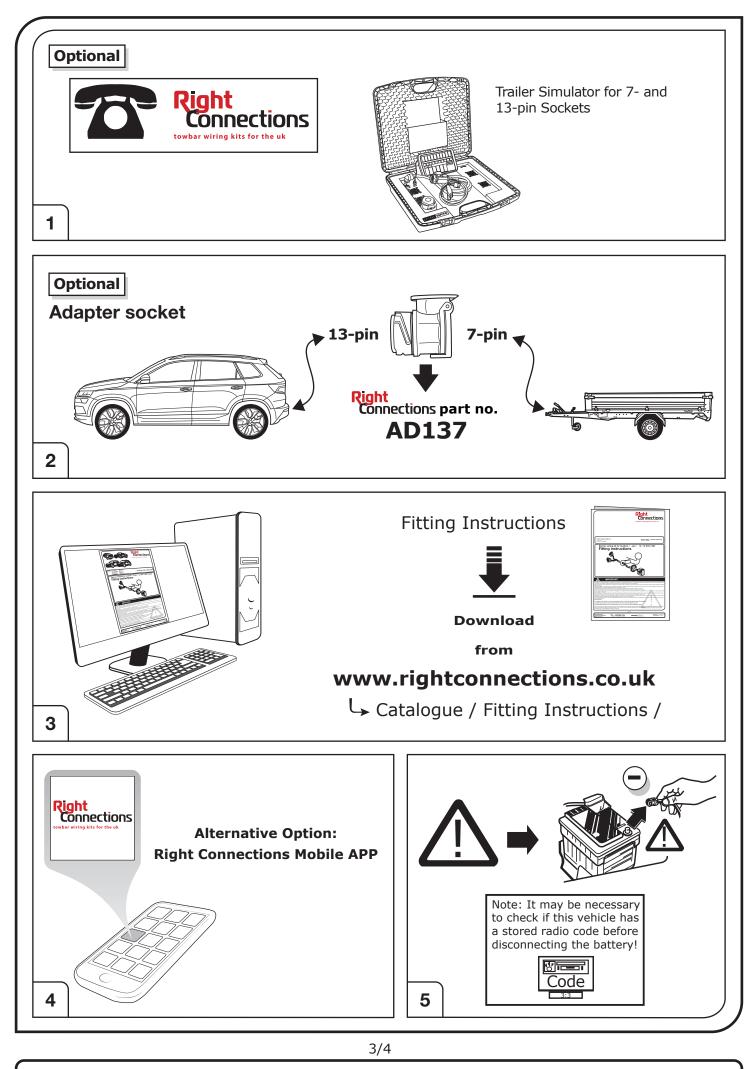

All warranty claims will be forfeited if the electric kit or components contained therein are used incorrectly or modified. If a towing socket adaptor has been used to connect to the trailer or bike rack, this must be removed from the trailer socket once the trailer or bike rack has been disconnected

➔ If in doubt, limit the time for troubleshooting to a max of 0,5 hours and call our Technical Support Team!

Please follow our instructions carefully and always test the towing electrics using a true lighting board or a specifically designed bulb tester. If an LED tester is used, ensure it is equipped with correct load resistors or malfunctions will occur!