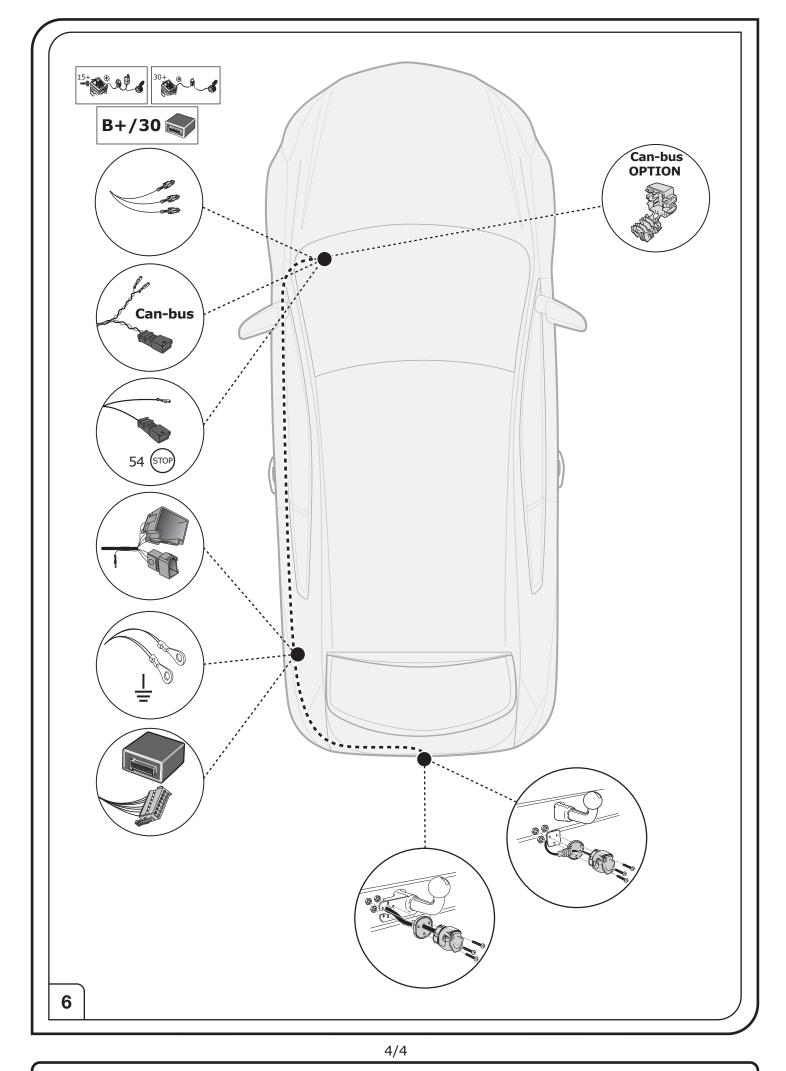

## Electric wiring kit for towbars / 13-pin / 12 Volt / ISO 11446 **Product overview**

All models with trailer preparation until 05/2014: adapter-kit necessary!