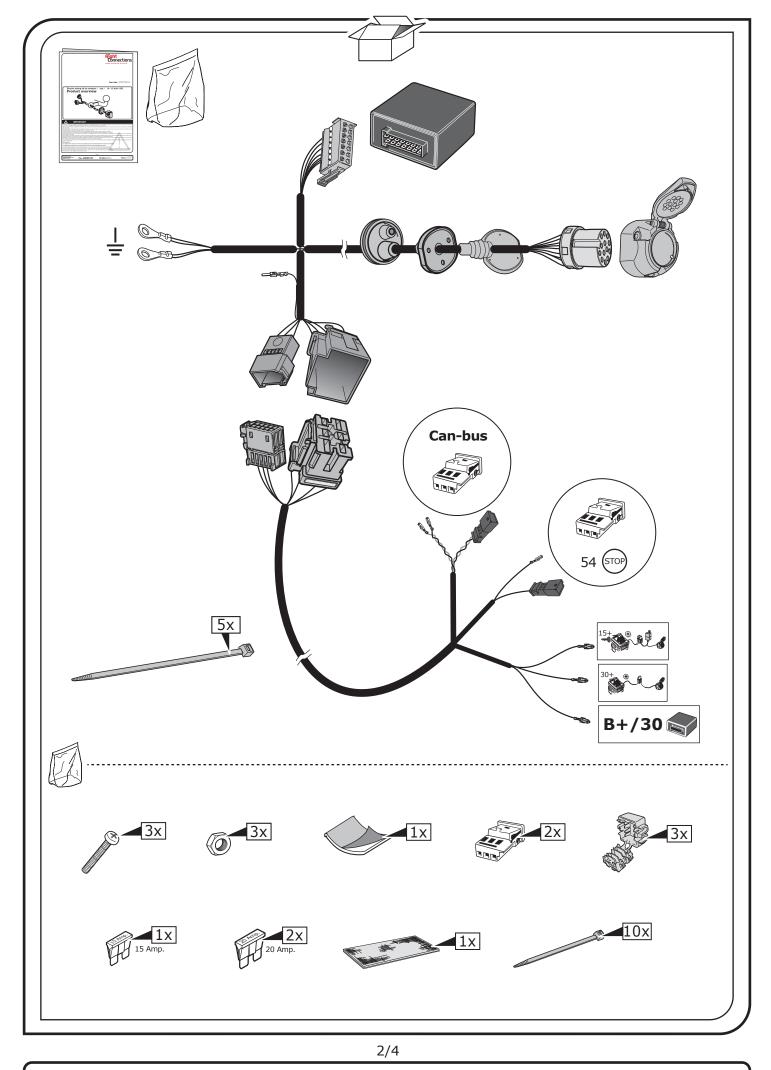

## Electric wiring kit for towbars / 13-pin / 12 Volt / ISO 11446 **Product overview**

All models with trailer preparation until 05/2014: adapter-kit necessary!