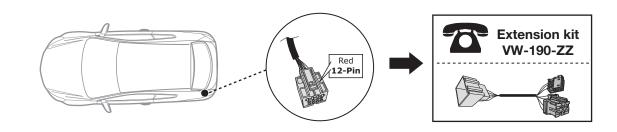

## Electric wiring kit for towbars / 13-pin / 12 Volt / ISO 11446 **Product overview**

All models with trailer preparation until 05/2014: adapter-kit necessary!