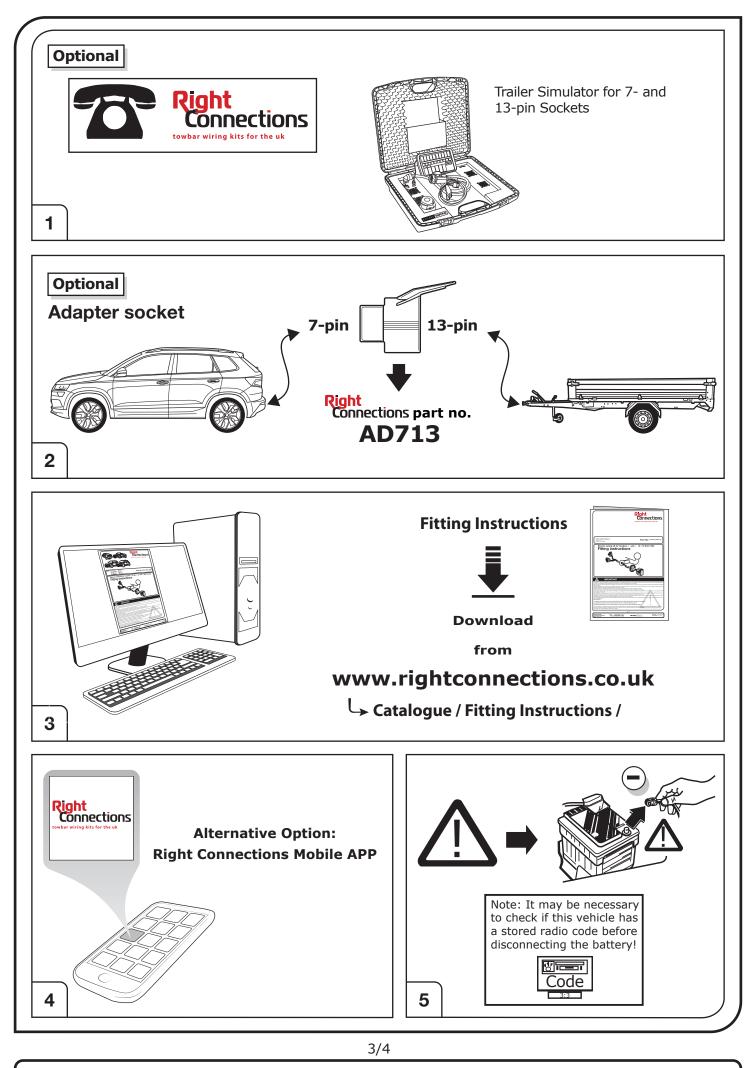

Make sure the vehicle is approved/homologated by the manufacturer to tow a trailer!

Also please check that there is a definite compatibility between this vehicle and the electric kit!

Following the installation of the electric kit, the fitting instructions should be kept together with the vehicle service document and vehicle handbook. The fitting instructions contain important information relating to the use and function of the towing kit as well as for any diagnostic or activation process, that might have to be repeated in the future (e.g. after the performance of a vehicle software update).

All warranty claims will be forfeited if the electric kit or components contained therein are used incorrectly or modified. If a towing socket adaptor has been used to connect to the trailer or bike rack, this must be removed from the trailer socket once the trailer or bike rack has been disconnected.