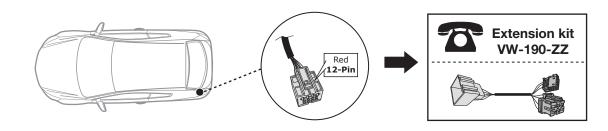

## Electric wiring kit for towbars / 7-pin / 12N / 12 Volt / ISO 1724 **Product overview**

## All models with trailer preparation until 05/2014: adapter-kit necessary!