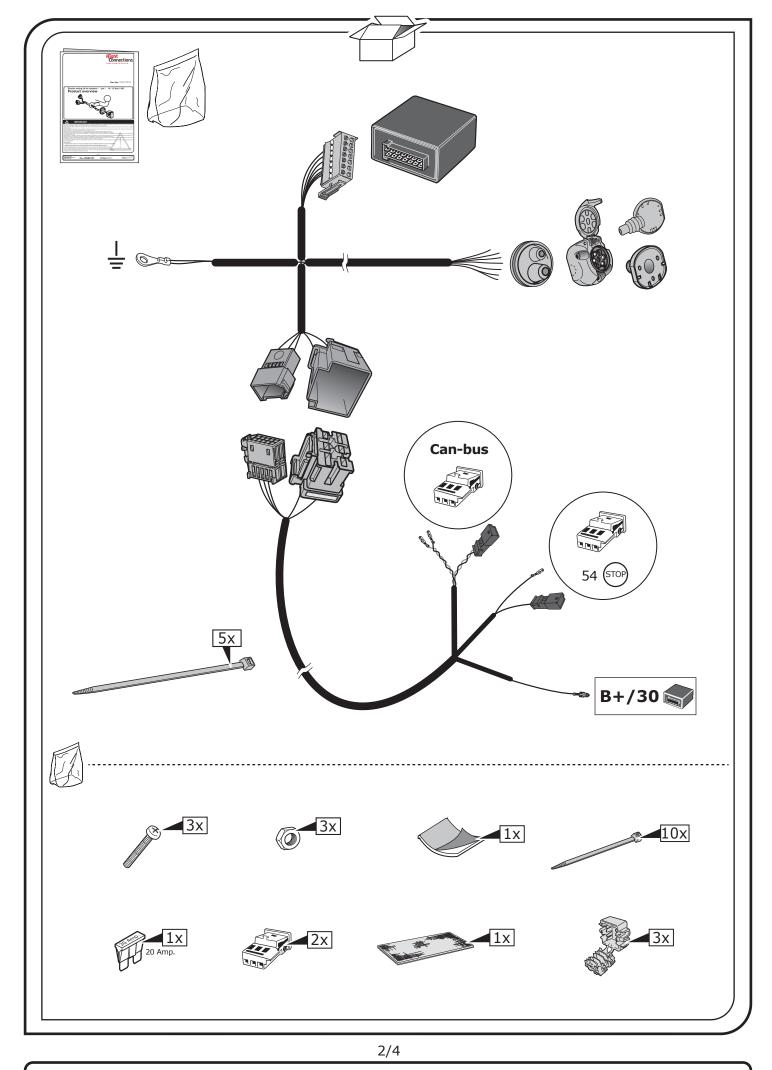

## Electric wiring kit for towbars / 7-pin / 12N / 12 Volt / ISO 1724 **Product overview**