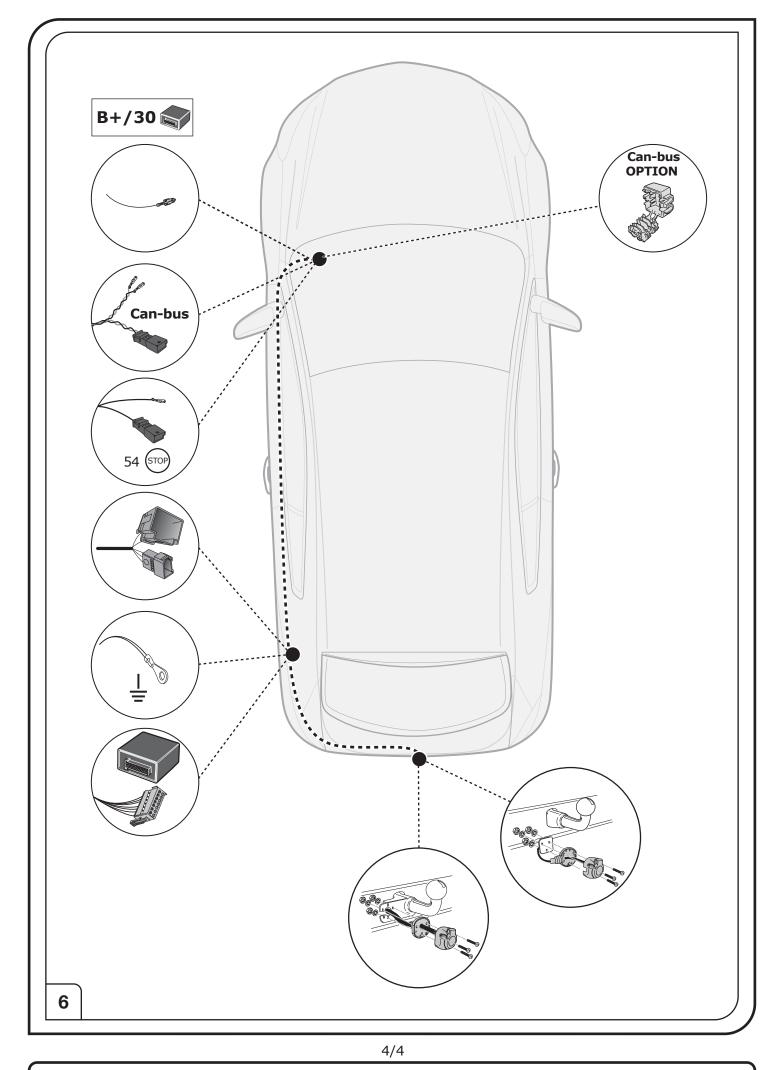

## Electric wiring kit for towbars / 7-pin / 12N / 12 Volt / ISO 1724 **Product overview**