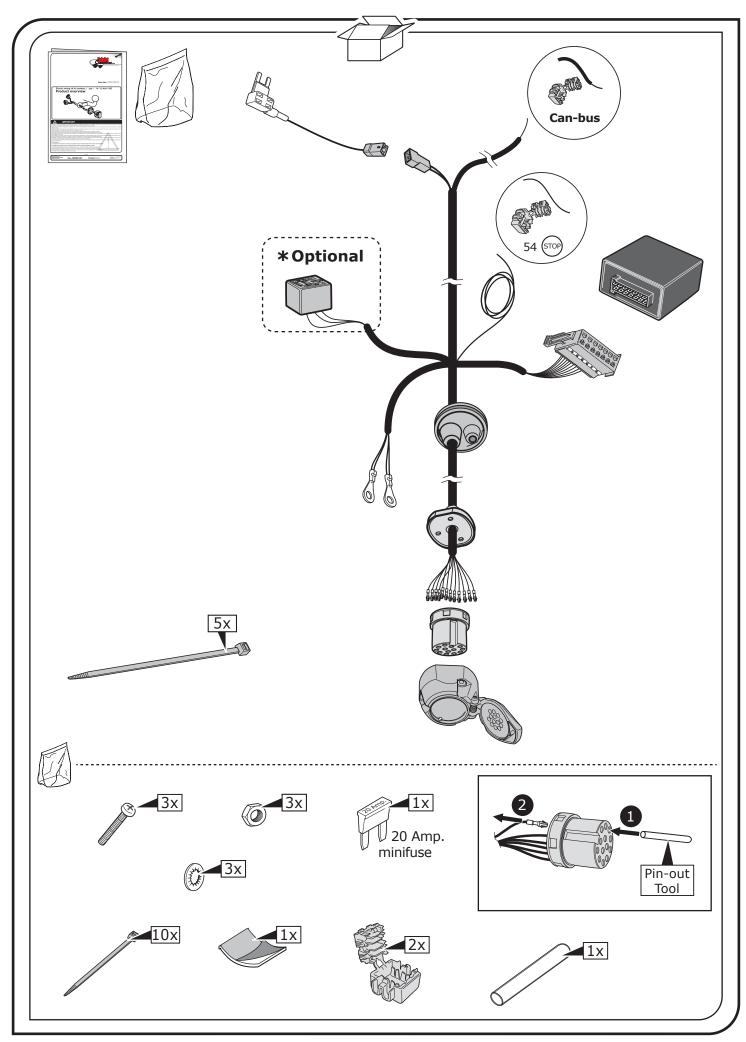

ime for troubleshooting to a max of 0,5 hours and call our Technical Support Team!

Please follow our instructions carefully and always test the towing electrics using a true lighting board or a specifically designed bulb tester. If an LED tester is used, ensure it is equipped with correct load resistors or malfunctions will occur!

This instruction is subject to changes and we reserve the right to make changes to design, colour etc.

All of the data and illustrations may not be an exact representation but the text contained in this instruction must be observed!

1/4

Right Connections UK Ltd Unit 503 Queensway Business Park TELFORD TF1 7UL UK SALES: +44 (0)1952 608750 - Option 1 TECHNICAL: +44 (0)1952 608750 - Option 2

Web: www.rightconnections.co.uk Email: sales@rightconnections.co.uk