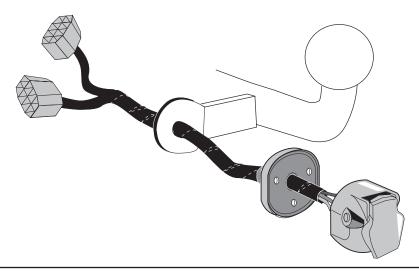

#### **VAUXHALL**

Astra J GTC 3-door 12/11 >>
Astra J 5-door 12/09 >>
Astra J 4-door 09/12 >>
Astra J Sports Tourer 11/10 >>

Insignia Saloon 4-/5-door 11/08 >> Insignia Country Tourer 09/13 >> Insignia Sports Tourer 03/09 >>

Corsa E 3-door 09/14 >> 10/19 Corsa E 5-door 09/14 >> 10/19

Zafira C Tourer 12/11 >> Mokka 11/12 >>

Merriva B 06/10 >>

Cascada 04/13 >>



### **CHERVOLET / SAAB**

Cruze Saloon 07/09 >>
Cruze Hatchback 07/11 >>
Cruze Station Wagon 06/12 >>

Orlando 02/11 >>

 Orlando
 02/11 >>

 AVEO 5-door
 09/11 >>

 Trax
 05/13 >>

 9-5 Saloon
 06/10 >>

**Part No: VA-001-13M** 

## Electric wiring kit for towbars / 13-pin / 12 Volt / ISO 11446

# **Product overview**





### **IMPORTANT!**

This electric kit has to be installed by a professional workshop or a suitable qualified person.

The installation instructions must have been read and fully understood before the start of any installation. Please contact your wiring kit provider or the hotline shown in the footer should you need assistance!

Make sure the vehicle is approved/homologated by the manufacturer to tow a trailer!

Also please check that there is a definite compatibility between this vehicle and the electric kit!

Following the installation of the electric kit, the fitting instructions should be kept together with the vehicle service document and vehicle handbook. The fitting instructions contain important information relating to the use and function of the towing kit as well as for any d