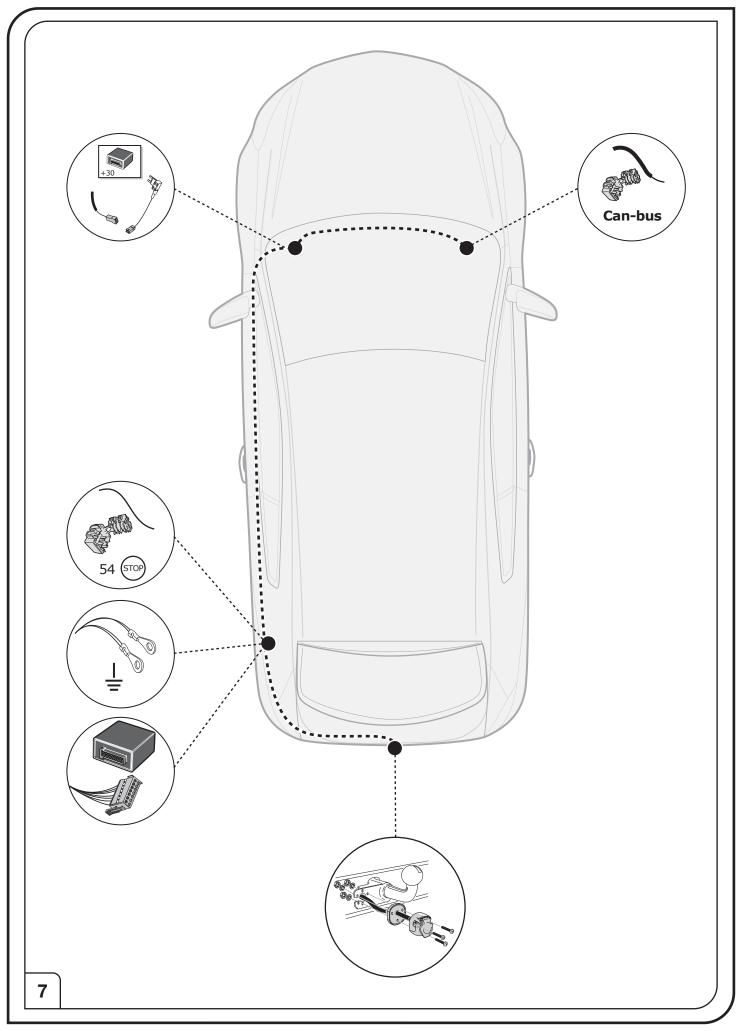

for troubleshooting to a max of 0,5 hours and call our Technical Support Team!

Please follow our instructions carefully and always test the towing electrics using a true lighting board or a specifically designed bulb tester. If an LED tester is used, ensure it is equipped with correct load resistors or malfunctions will occur!

This instruction is subject to changes and we reserve the right to make changes to design, colour etc.

All of the data and illustrations may not be an exact representation but the text contained in this instruction must be observed!

1/4

Right Connections UK Ltd Unit 503 Queensway Business Park TELFORD TF1 7UL UK SALES: +44 (0)1952 608750 - Option 1 TECHNICAL: +44 (0)1952 608750 - Option 2

Web: www.rightconnections.co.uk Email: sales@rightconnections.co.uk