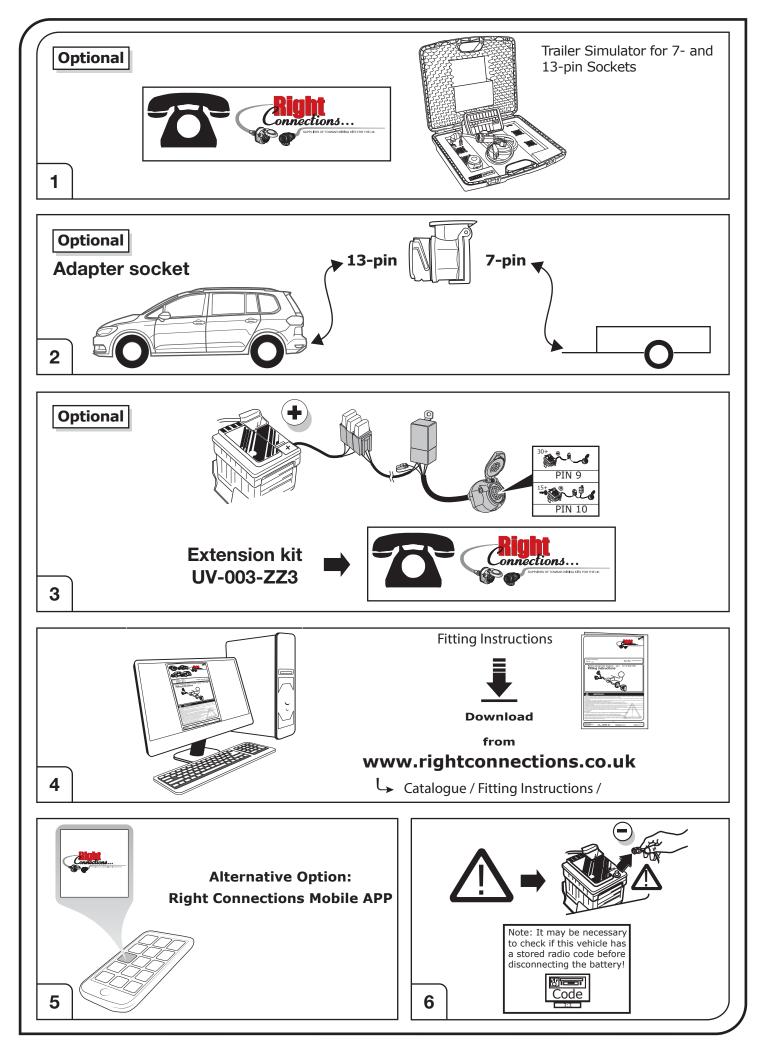

e for troubleshooting to a max of 0,5 hours and call our Technical Support Team!

Please follow our instructions carefully and always test the towing electrics using a true lighting board or a specifically designed bulb tester. If an LED tester is used, ensure it is equipped with correct load resistors or malfunctions will occur!

This instruction is subject to changes and we reserve the right to make changes to design, colour etc.

All of the data and illustrations may not be an exact representation but the text contained in this instruction must be observed!

1/4

Right Connections UK Ltd Unit 503 Queensway Business Park TELFORD TF1 7UL UK SALES: +44 (0)1952 608750 - Option 1 TECHNICAL: +44 (0)1952 608750 - Option 2

Web: www.rightconnections.co.uk Email: sales@rightconnections.co.uk