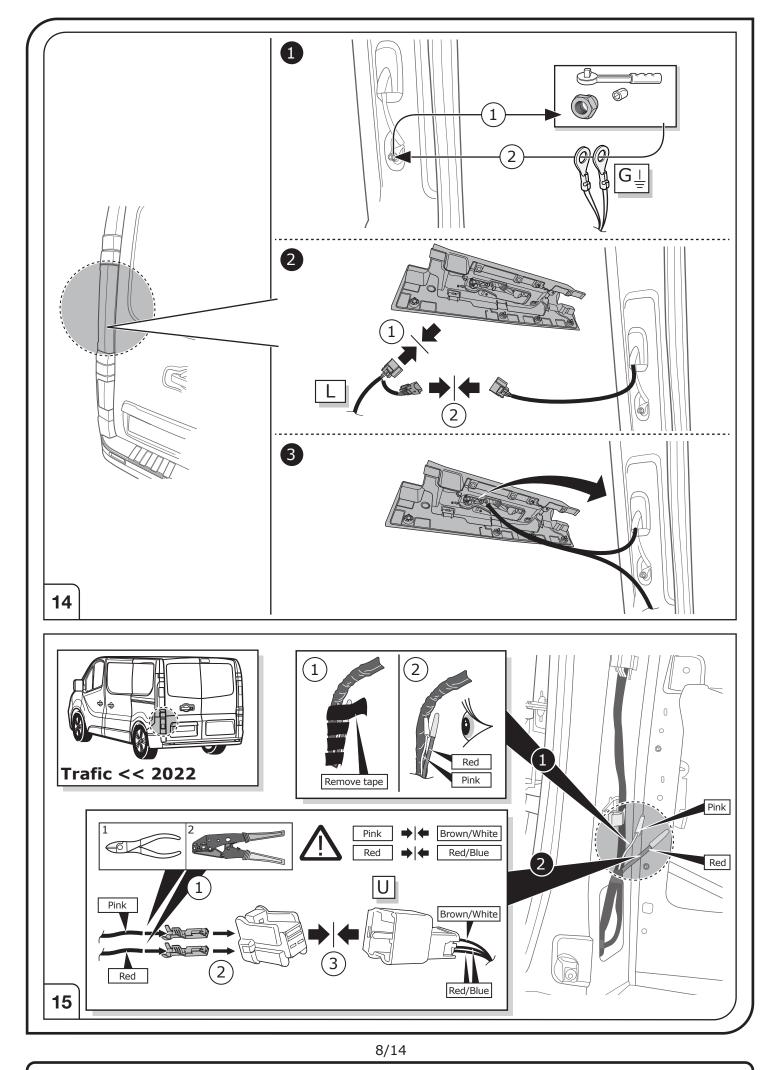

## SYMBOL EXPLANATION

| - <u>`</u> Ŏ҉-        | Left (58-L) respectively<br>Right (58-R) tail light             |
|-----------------------|-----------------------------------------------------------------|
| 54 STOP               | Stop light (54) /<br>high mounted, third stop light (54)        |
|                       | Turn signal indicator left                                      |
|                       | Turn signal indicator right                                     |
| <br>↓                 | Rear fog light(s)                                               |
| Reverse 0             | Reversing light(s)                                              |
| 30+                   | Permanent power supply /<br>13pin socket, chamber 9             |
| 15+                   | Charging wire for trailer battery /<br>13pin socket, chamber 10 |
|                       | Trailer / trailer recognition                                   |
| B+/30                 | Permanent current power supply                                  |
|                       | Ground or Earth (31)                                            |
| $\overline{\bigcirc}$ | Ground connection battery terminal lug                          |
| •                     | Positive connection battery terminal lug                        |
|                       |                                                                 |

|              | Cigarette lighter /<br>accessory socket |
|--------------|-----------------------------------------|
|              | Loudspeaker / buzzer                    |
|              | Park Distance Control                   |
|              | Switch / source of function             |
| • •          | Connect together                        |
|              | Disconnect                              |
| 4            | Look at / See further information       |
|              | Look carefully at selected area         |
| $\checkmark$ | Present / Occupied / OK                 |
| $\square$    | Not present / Not occupied / Not OK     |
| D ((((       | Acoustic indication                     |
|              | Attention / important advice            |
| 20 Amp.      | Fuse / fuse capacity 20 Ampère          |