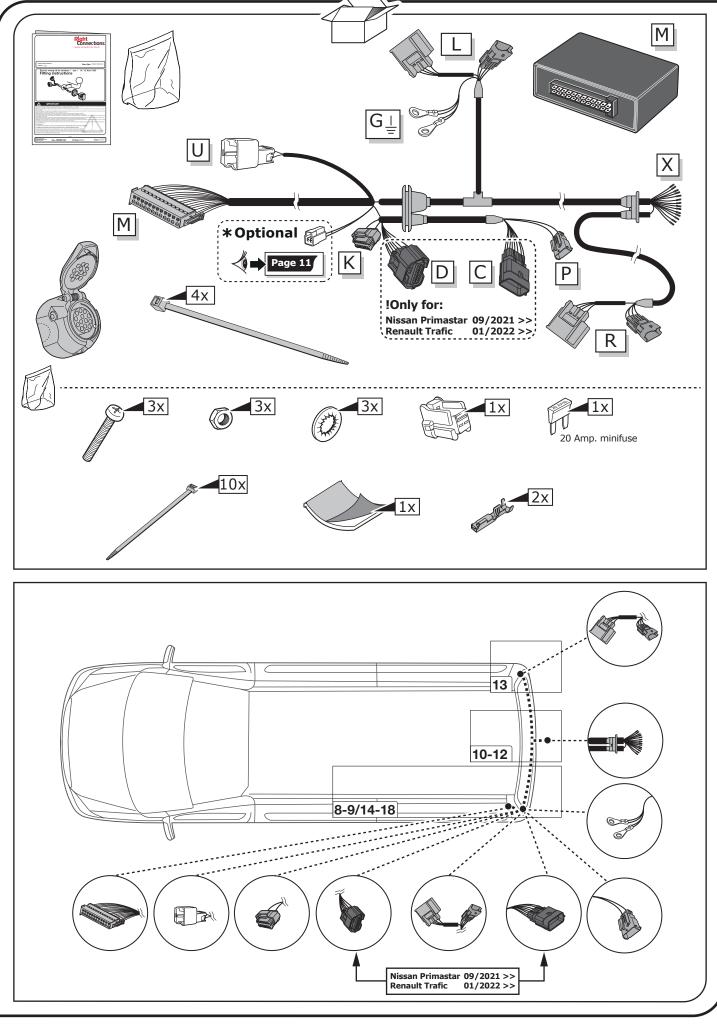

me for troubleshooting to a max of 0,5 hours and call our Technical Support Team!

Please follow our instructions carefully and always test the towing electrics using a true lighting board or a specifically designed bulb tester. If an LED tester is used, ensure it is equipped with correct load resistors or malfunctions will occur!

1/14

This instruction is subject to changes and we reserve the right to make changes to design, colour etc.

All of the data and illustrations may not be an exact representation but the text contained in this instruction must be observed!

Right Connections UK Ltd Unit 503 Queensway Business Park TELFORD TF1 7UL UK

SALES: +44 (0)1952 608750 - Option 1 TECHNICAL: +44 (0)1952 608750 - Option 2 Web: www.rightconnections.co.uk Email: Technical@rightconnect.co.uk



2/14

Right Connections UK Ltd Unit 503 Queensway Business Park TELFORD TF1 7UL UK

SALES: +44 (0)1952 608750 - Option 1 TECHNICAL: +44 (0)1952 608750 - Option 2

Web: www.rightconnections.co.uk Email: Technical@rightconnect.co.uk

## SYMBOL EXPLANATION

| - <u>`</u> Ŏ҉-        | Left (58-L) respectively<br>Right (58-R) tail light             |
|-----------------------|-----------------------------------------------------------------|
| 54 STOP               | Stop light (54) /<br>high mounted, third stop light (54)        |
|                       | Turn signal indicator left                                      |
|                       | Turn signal indicator right                                     |
| <br>↓                 | Rear fog light(s)