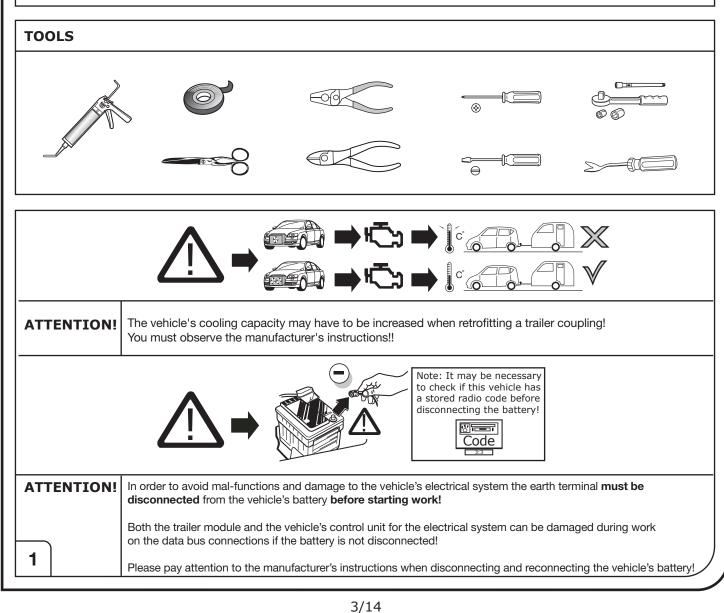

Please follow our instructions carefully and always test the towing electrics using a true lighting board or a specifically designed bulb tester. If an LED tester is used, ensure it is equipped with correct load resistors or malfunctions will occur!