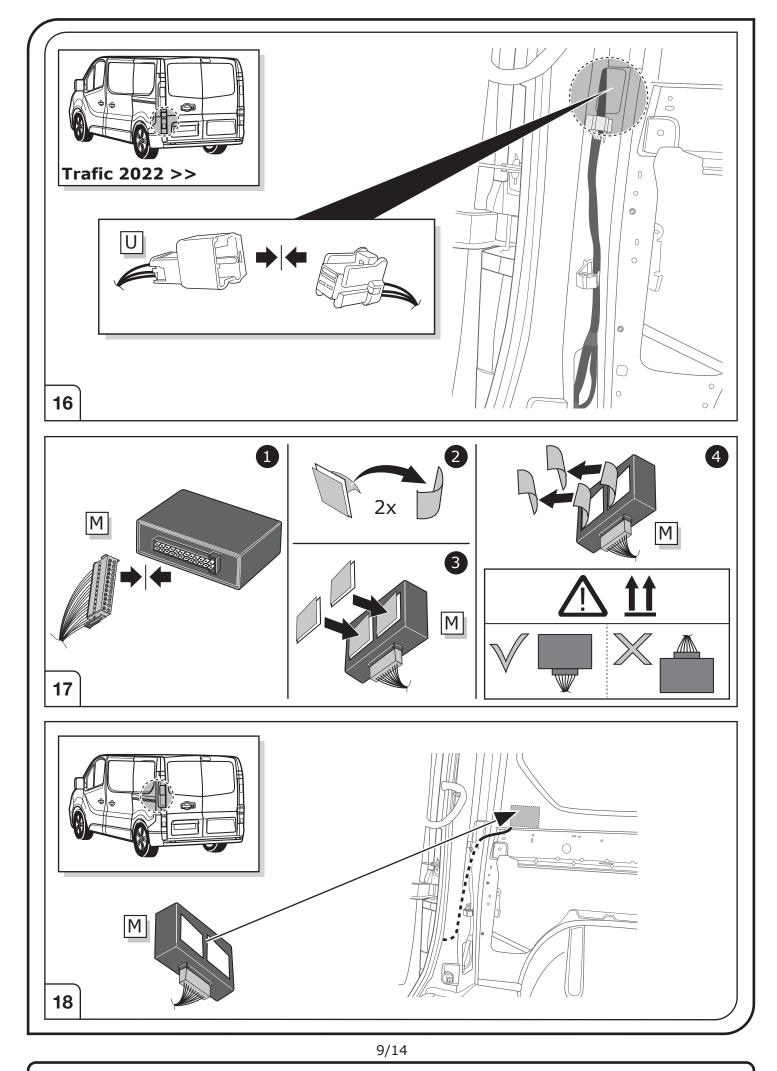

## SYMBOL EXPLANATION

| - <u>`</u> Ŏ҉-        | Left (58-L) respectively<br>Right (58-R) tail light             |
|-----------------------|-----------------------------------------------------------------|
| 54 STOP               | Stop light (54) /<br>high mounted, third stop light (54)        |
|                       | Turn signal indicator left                                      |
|                       | Turn signal indicator right                                     |
| <br>↓                 | Rear fog light(s)                                               |
| Reverse 0             | Reversing light(s)                                              |
| 30+                   | Permanent power supply /<br>13pin socket, chamber 9             |
| 15+                   | Charging wire for trailer battery /<br>13pin socket, chamber 10 |
|                       | Trailer / trailer recognition                                   |
| B+/30                 | Permanent current power supply                                  |
|                       | Ground or Earth (31)                                            |
| $\overline{\bigcirc}$ | Ground connection battery terminal lug                          |
| •                     | Positive connection battery terminal lug                        |
|                       |                                                                 |

|              | Cigarette lighter /<br>accessory socket |
|--------------|-----------------------------------------|
|              | Loudspeaker / buzzer                    |
|              | Park Distance Control                   |
|              | Switch / source of function             |
| • •          | Connect together                        |
|              | Disconnect                              |
| 4            | Look at / See further information       |
|              | Look carefully at selected area         |
| $\checkmark$ | Present / Occupied / OK                 |
| $\square$    | Not present / Not occupied / Not OK     |
| D ((((       | Acoustic indication                     |
|              | Attention / important advice            |
| 20 Amp.      | Fuse / fuse capacity 20 Ampère          |