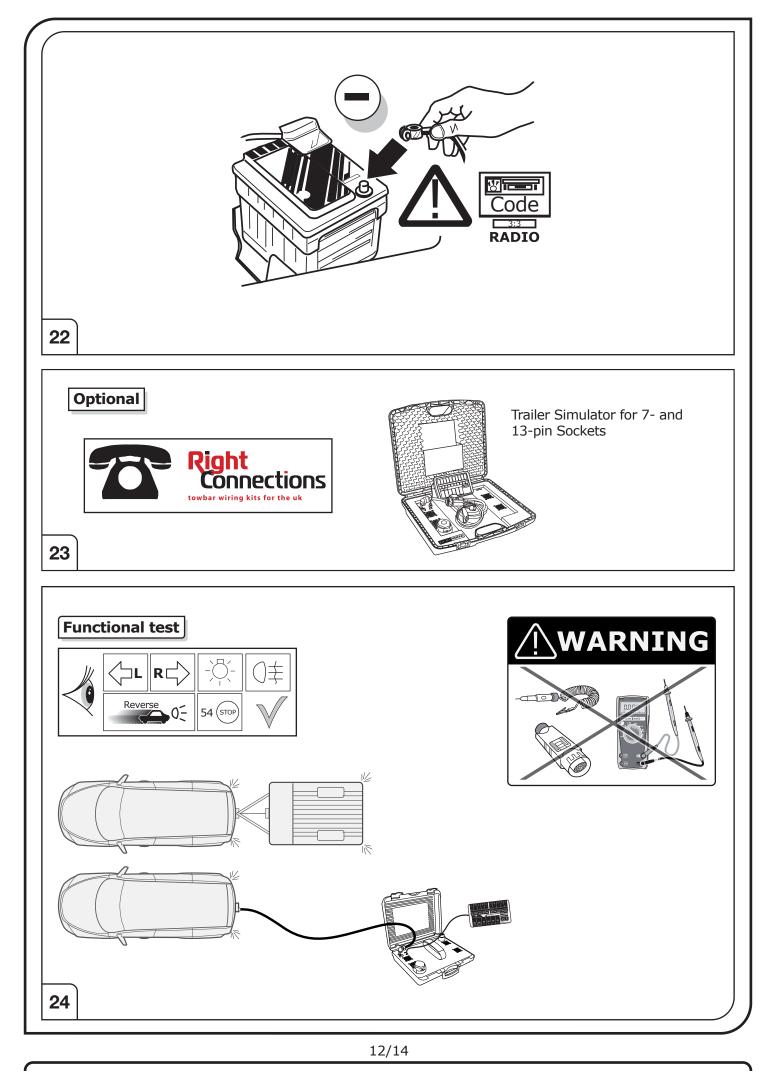

We always recommend whenever possible, the following troubleshooting process:

→ An analysis of the vehicle's error memory and possibly clearing of all faults before the start of the installation!

- → Try disconnecting the trailer module from the towing harness and re-start the fault clearing process!
- → If in doubt, limit the time for troubleshooting to a max of 0,5 hours and call our Technical Support Team!

Please follow our instructions carefully and always test the towing electrics using a true lighting board or a specifically designed bulb tester. If an LED tester is used, ensure it is equipped with correct load resistors or malfunctions will occur!