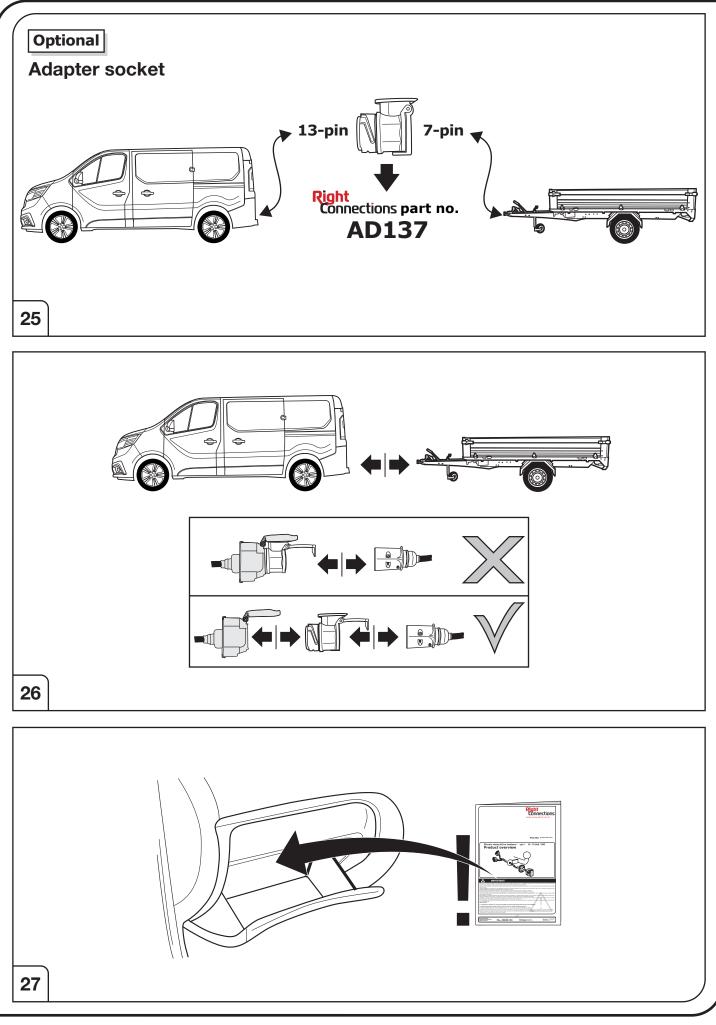

All warranty claims will be forfeited if the electric kit or components contained therein are used incorrectly or modified. If a towing socket adaptor has been used to connect to the trailer or bike rack, this must be removed from the trailer socket once the trailer or bike rack has been disconnected.