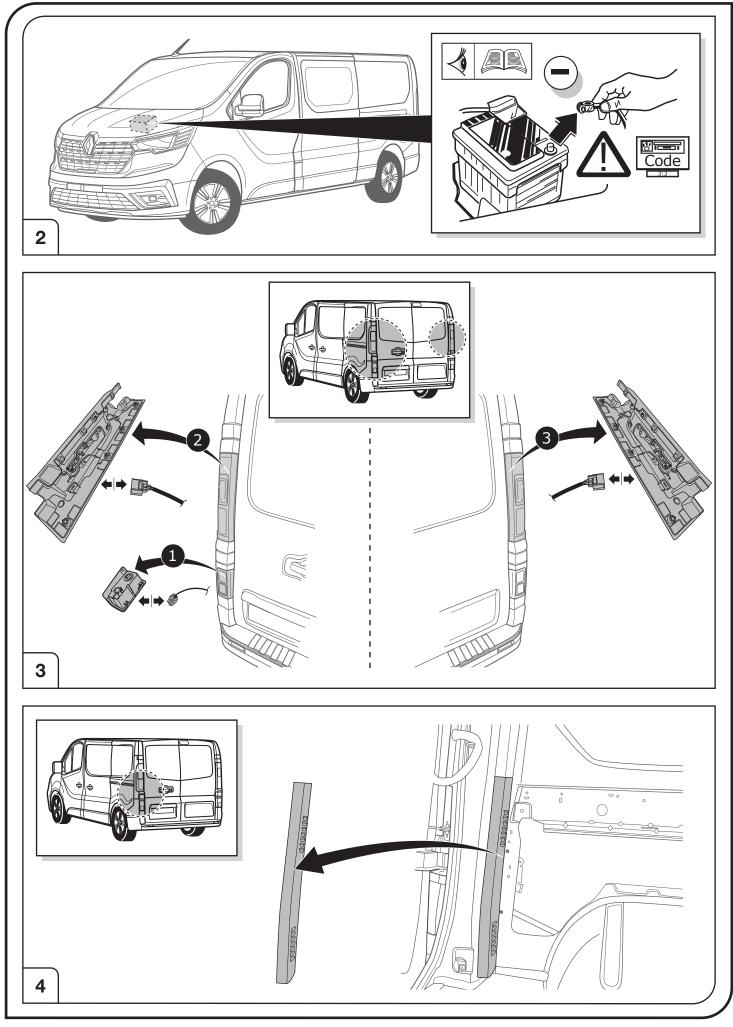

## **IMPORTANT!**

This electric kit has to be installed by a professional workshop or a suitable qualified person.

The installation instructions must have been read and fully understood before the start of any installation. Please contact your wiring kit provider or the hotline shown in the footer should you need assistance!

Make sure the vehicle is approved/homologated by the manufacturer to tow a trailer!

Also please check that there is a definite compatibility between this vehicle and the electric kit!

Following the installation of the electric kit, the fitting instructions should be kept together with the vehicle service document and vehicle handbook. The fitting instructions contain important information relating to the use and function of the towing kit as well as for any diagnostic or activation process, that might have to be repeated in the future (e.g. after the performance of a vehicle software update).