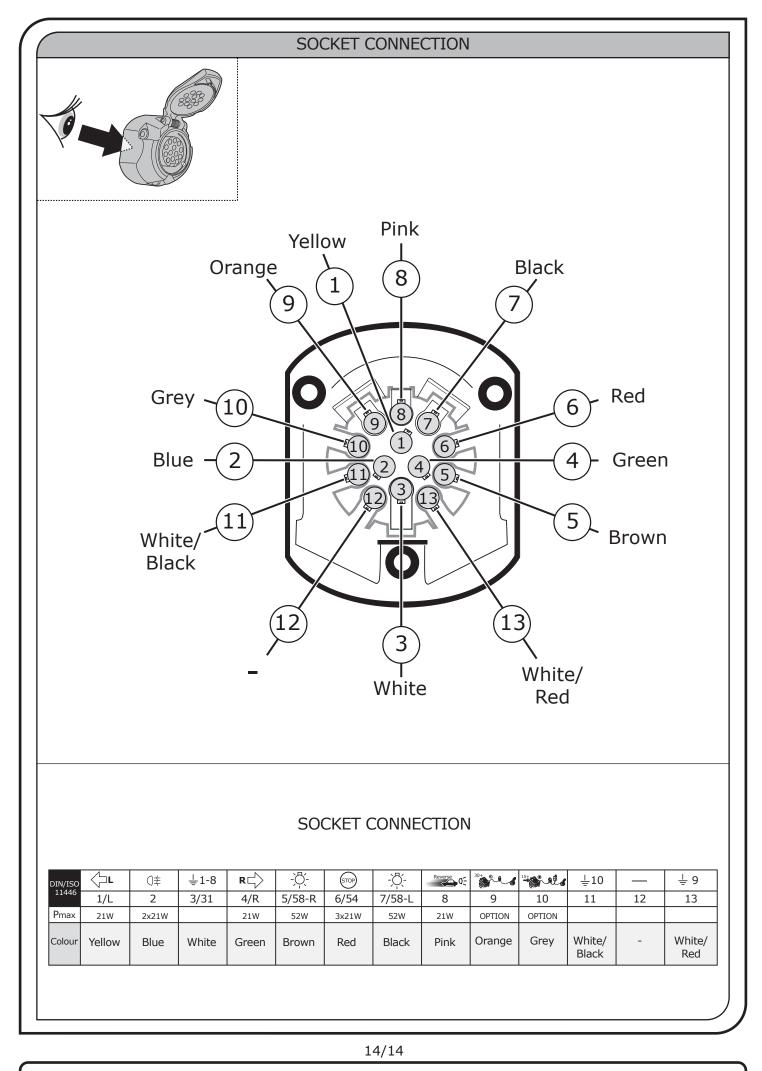

## SYMBOL EXPLANATION

| - <u>`</u> Ŏ҉-        | Left (58-L) respectively<br>Right (58-R) tail light             |
|-----------------------|-----------------------------------------------------------------|
| 54 STOP               | Stop light (54) /<br>high mounted, third stop light (54)        |
|                       | Turn signal indicator left                                      |
|                       | Turn signal indicator right                                     |
| <br>↓                 | Rear fog light(s)                                               |
| Reverse 0             | Reversing light(s)                                              |
| 30+                   | Permanent power supply /<br>13pin socket, chamber 9             |
| 15+                   | Charging wire for trailer battery /<br>13pin socket, chamber 10 |
|                       | Trailer / trailer recognition                                   |
| B+/30                 | Permanent current power supply                                  |
|                       | Ground or Earth (31)                                            |
| $\overline{\bigcirc}$ | Ground connection battery terminal lug                          |
| •                     | Positive connection battery terminal lug                        |
|                       |                                                                 |