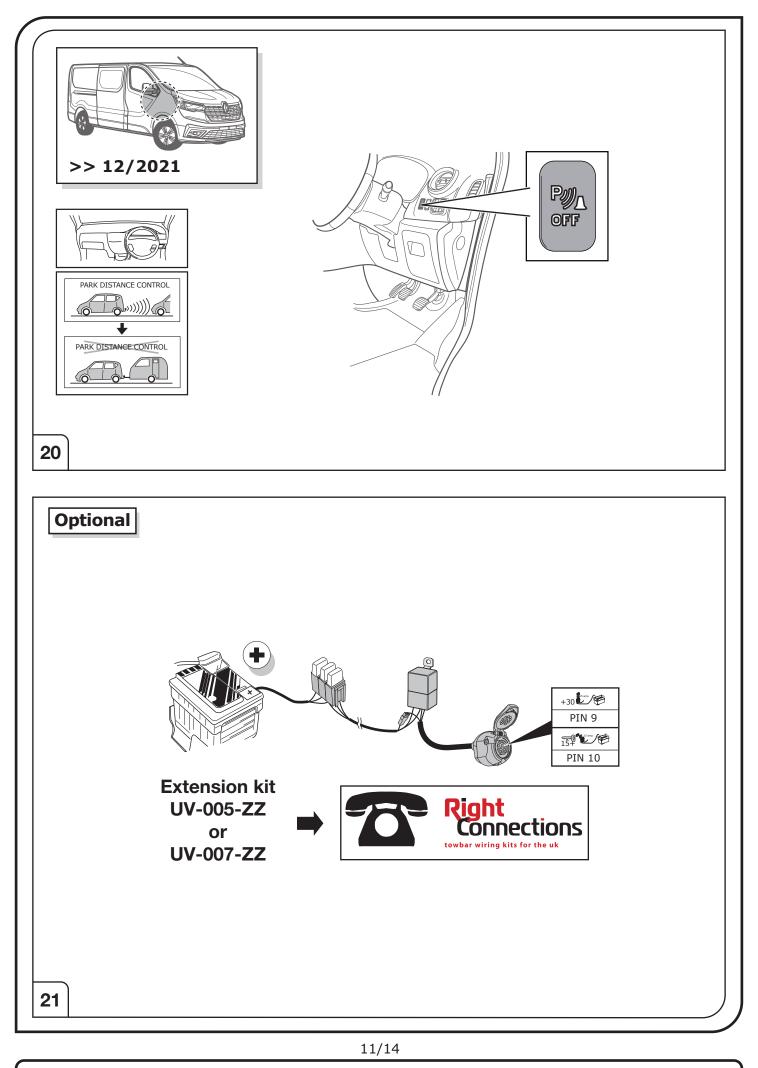

## SYMBOL EXPLANATION

| - <u>`</u> Ŏ҉-        | Left (58-L) respectively<br>Right (58-R) tail light             |
|-----------------------|-----------------------------------------------------------------|
| 54 STOP               | Stop light (54) /<br>high mounted, third stop light (54)        |
|                       | Turn signal indicator left                                      |
|                       | Turn signal indicator right                                     |
| <br>↓                 | Rear fog light(s)                                               |
| Reverse 0             | Reversing light(s)                                              |
| 30+                   | Permanent power supply /<br>13pin socket, chamber 9             |
| 15+                   | Charging wire for trailer battery /<br>13pin socket, chamber 10 |
|                       | Trailer / trailer recognition                                   |
| B+/30                 | Permanent current power supply                                  |
|                       | Ground or Earth (31)                                            |
| $\overline{\bigcirc}$ | Ground connection battery terminal lug                          |
| •                     | Positive connection battery terminal lug                        |
|                       |                                                                 |

|              | Cigarette lighter /<br>accessory socket |
|--------------|-----------------------------------------|
|              | Loudspeaker / buzzer                    |
|              | Park Distance Control                   |
|              | Switch / source of function             |
| • •          | Connect together                        |
|              | Disconnect                              |
| 4            | Look at / See further information       |
|              | Look carefully at selected area         |
| $\checkmark$ | Present / Occupied / OK                 |
| $\square$    | Not present / Not occupied / Not OK     |
| D ((((       | Acoustic indication                     |
|              | Attention / important advice            |
| 20 Amp.      | Fuse / fuse capacity 20 Ampère          |