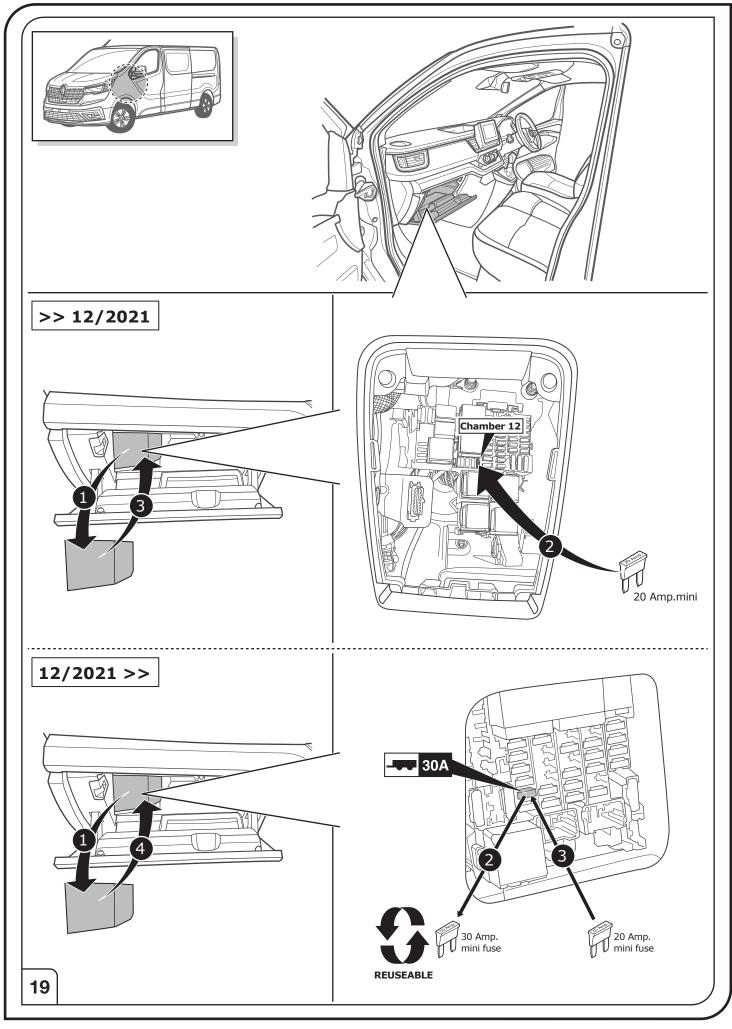

## SYMBOL EXPLANATION

| - <u>`</u> Ŏ҉-        | Left (58-L) respectively<br>Right (58-R) tail light             |
|-----------------------|-----------------------------------------------------------------|
| 54 STOP               | Stop light (54) /<br>high mounted, third stop light (54)        |
|                       | Turn signal indicator left                                      |
|                       | Turn signal indicator right                                     |
| <br>↓                 | Rear fog light(s)                                               |
| Reverse 0             | Reversing light(s)                                              |
| 30+                   | Permanent power supply /<br>13pin socket, chamber 9             |
| 15+                   | Charging wire for trailer battery /<br>13pin socket, chamber 10 |
|                       | Trailer / trailer recognition                                   |
| B+/30                 | Permanent current power supply                                  |
|                       | Ground or Earth (31)                                            |
| $\overline{\bigcirc}$ | Ground connection battery terminal lug                          |
| •                     | Positive connection battery terminal lug                        |
|                       |                                                                 |

|              | Cigarette lighter /<br>accessory socket |
|--------------|-----------------------------------------|
|              | Loudspeaker / buzzer                    |
|              | Park Distance Control                   |
|              | Switch / source of function             |
| • •          | Connect together                        |
|              | Disconnect                              |
| 4            | Look at / See further information       |
|              | Look carefully at selected area         |
| $\checkmark$ | Present / Occupied / OK                 |
| $\square$    | Not present / Not occupied / Not OK     |
| D ((((       | Acoustic indication                     |
|              | Attention / important advice            |
| 20 Amp.      | Fuse / fuse capacity 20 Ampère          |