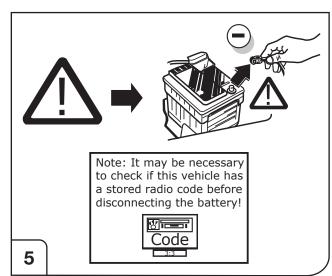

Make sure the vehicle is approved/homologated by the manufacturer to tow a trailer!

Also please check that there is a definite compatibility between this vehicle and the electric kit!

Following the installation of the electric kit, the fitting instructions should be kept together with the vehicle service document and vehicle handbook. The fitting instructions contain important information relating to the use and function of the towing kit as well as for any diagnostic or activation process, that might have to be repeated in the future (e.g. after the performance of a vehicle software update).