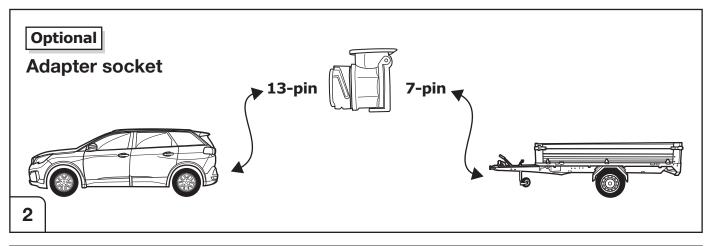

All warranty claims will be forfeited if the electric kit or components contained therein are used incorrectly or modified. If a towing socket adaptor has been used to connect to the trailer or bike rack, this must be removed from the trailer socket once the trailer or bike rack has been disconnected.