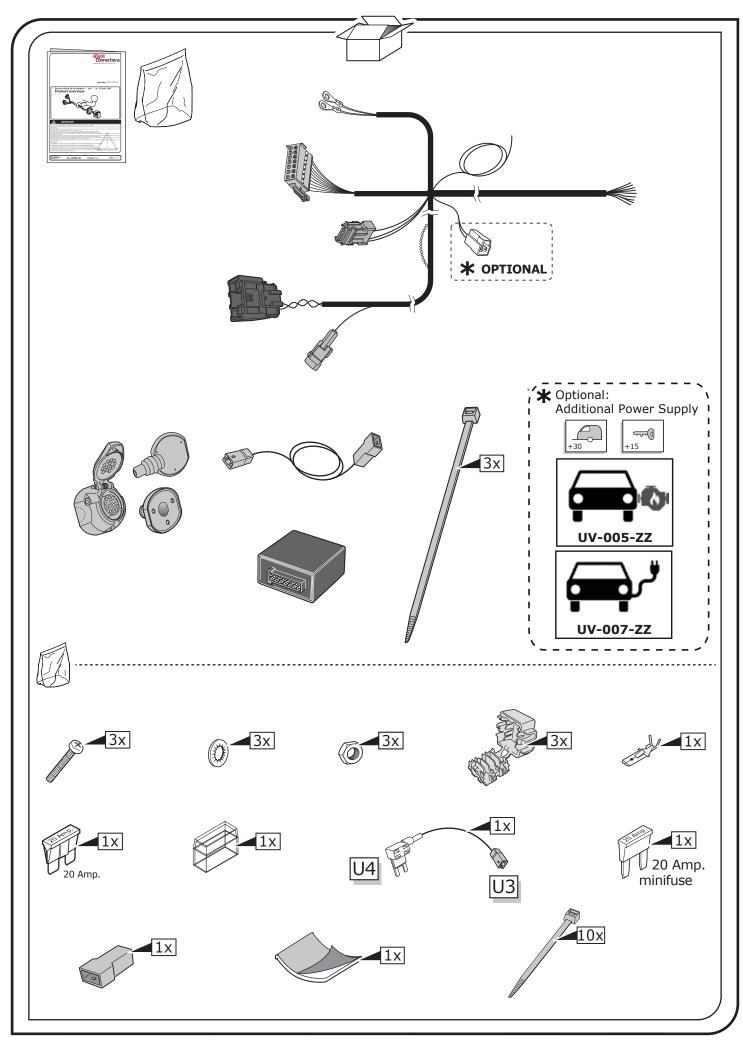

0,5 hours and call our Technical Support Team!

Please follow our instructions carefully and always test the towing electrics using a true lighting board or a specifically designed bulb tester. If an LED tester is used, ensure it is equipped with correct load resistors or malfunctions will occur!

This instruction is subject to changes and we reserve the right to make changes to design, colour etc.

All of the data and illustrations may not be an exact representation but the text contained in this instruction must be observed!

1/4

Right Connections UK Ltd Unit 503 Queensway Business Park TELFORD TF1 7UL UK

SALES: +44 (0)1952 608750 - Option 1 TECHNICAL: +44 (0)1952 608750 - Option 2 Web: www.rightconnections.co.uk Email: Technical@rightconnect.co.uk Revision: 9 / 16.01.2025 PE-084-13M









1





#### **Fitting Instructions**



**Download** 



from

### www.rightconnections.co.uk

**└→ Catalogue / Fitting Instructions /** 





3/4