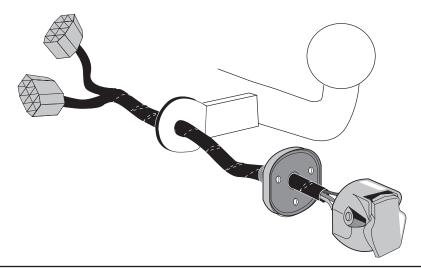

# Electric wiring kit for towbars / 13-pin / 12 Volt / ISO 11446

## **Product overview**