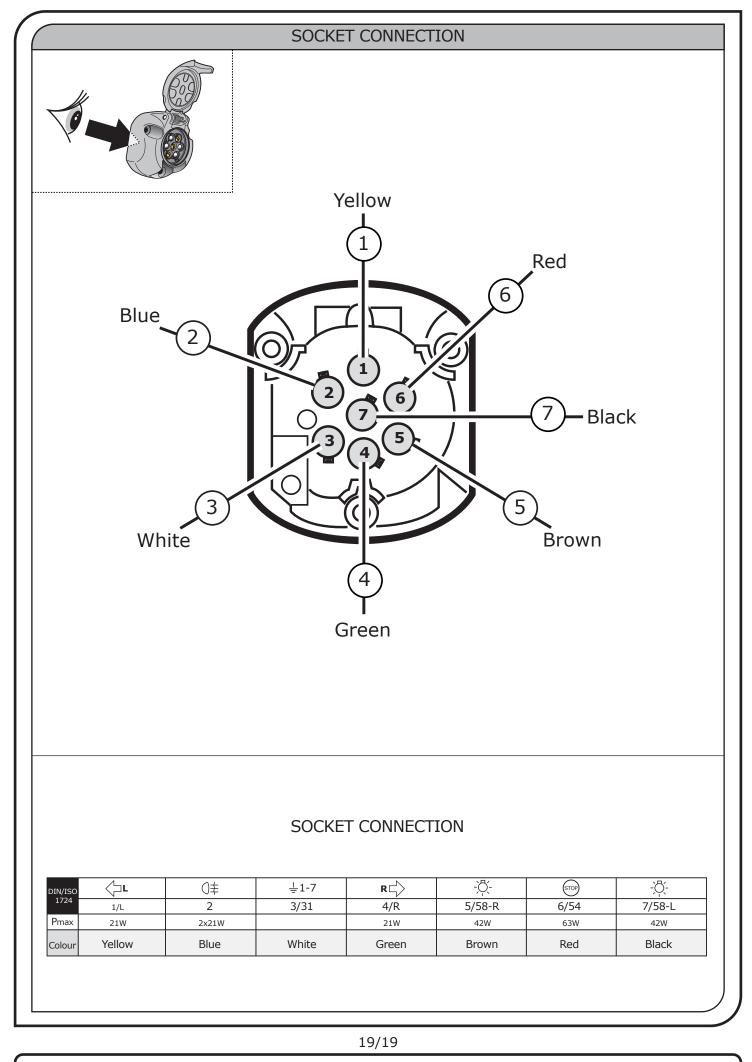

➔ If in doubt, limit the time for troubleshooting to a max of 0,5 hours and call our Technical Support Team!

Please follow our instructions carefully and always test the towing electrics using a true lighting board or a specifically designed bulb tester. If an LED tester is used, ensure it is equipped with correct load resistors or malfunctions will occur!