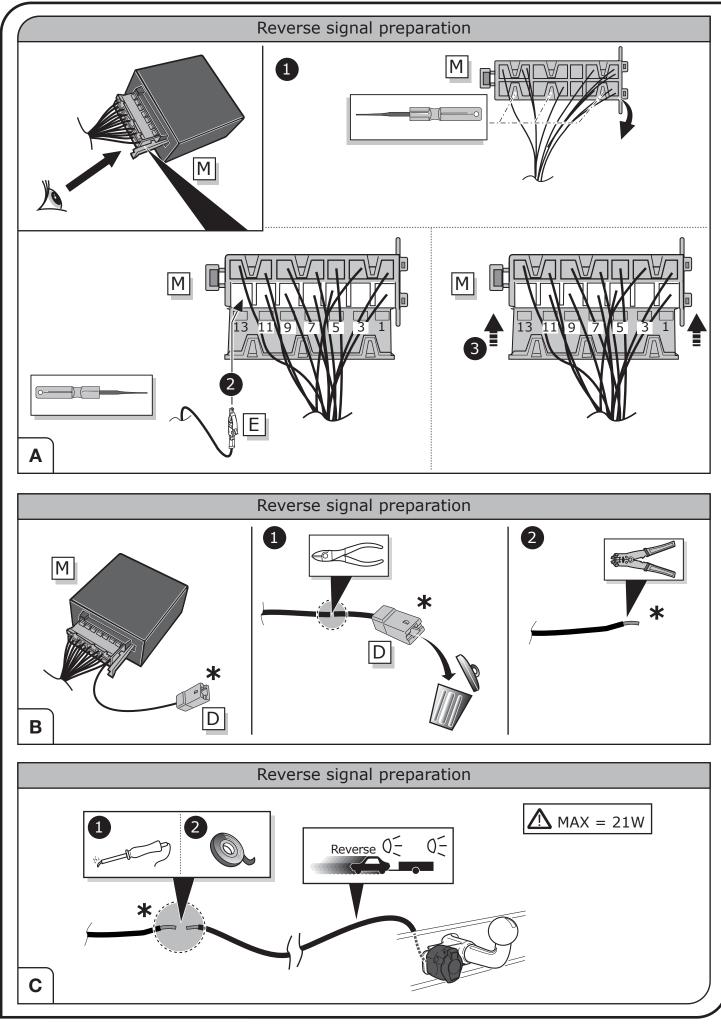

If the trailer or bike rack is not equipped with a rear fog lamp, depending on the towing vehicle type, the correct function of the towing kit cannot be guaranteed. In such cases, a rear fog lamp should be retro fitted.