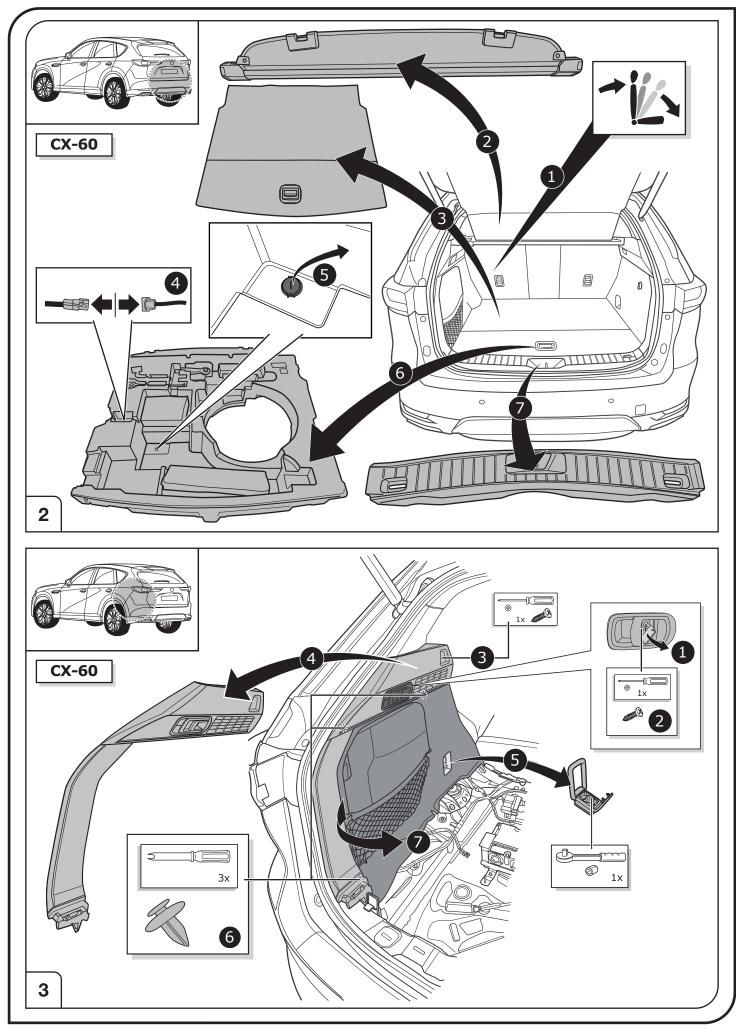

|  |
|                     | Attention /<br>important advice         |  |
| REUSEABLE           | Reuseable                               |  |
|                     | Trash bin                               |  |
|                     | Use tape                                |  |
| OPTION              | Option                                  |  |
| INFO                | Information                             |  |
| ÷                   | Measure the voltage                     |  |
| NO<br>NC<br>COMMON  | Normaly open<br>Normaly close<br>Common |  |



Right Connections UK Ltd Unit 503 Queensway Business Park TELFORD TF1 7UL UK

SALES: +44 (0)1952 608750 - Option 1 TECHNICAL: +44 (0)1952 608750 - Option 2

Web: www.rightconnections.co.uk Email: Technical@rightconnect.co.uk



Right Connections UK Ltd Unit 503 Queensway Business Park TELFORD TF1 7UL UK



SALES: +44 (0)1952 608750 - Option 1 TECHNICAL: +44 (0)1952 608750 - Option 2

Web: www.rightconnections.co.uk Email: Technical@rightconnect.co.uk



SALES: +44 (0)1952 608750 - Option 1 TECHNICAL: +44 (0)1952 608750 - Option 2

Web: www.rightconnections.co.uk Email: Technical@rightconnect.co.uk



Right Connections UK Ltd Unit 503 Queensway Business Park TELFORD TF1 7UL UK

SALES: +44 (0)1952 608750 - Option 1 TECHNICAL: +44 (0)1952 608750 - Option 2

Web: www.rightconnections.co.uk Email: Technical@rightconnect.co.uk



SALES: +44 (0)1952 608750 - Option 1 TECHNICAL: +44 (0)1952 608750 - Option 2

Web: www.rightconnections.co.uk Email: Technical@rightconnect.co.uk



SALES: +44 (0)1952 608750 - Option 1 TEC