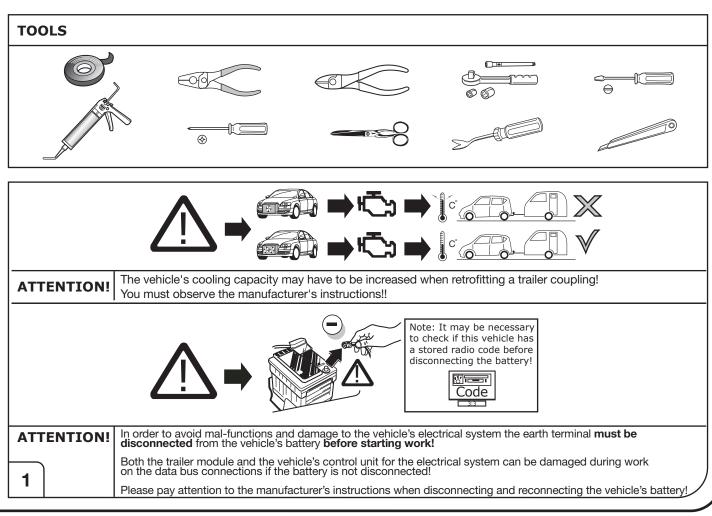

## **IMPORTANT!**

This electric kit has to be installed by a professional workshop or a suitable qualified person.

The installation instructions must have been read and fully understood before the start of any installation. Please contact your wiring kit provider or the hotline shown in the footer should you need assistance!

Make sure the vehicle is approved/homologated by the manufacturer to tow a trailer!

Also please check that there is a definite compatibility between this vehicle and the electric kit!

Following the installation of the electric kit, the fitting instructions should be kept together with the vehicle service document and vehicle handbook. The fitting instructions contain important information relating to the use and function of the towing kit as well as for any diagnostic or activation process, that might have to be repeated in the future (e.g. after the performance of a vehicle software update).

All warranty claims will be forfeited if the electric kit or components contained therein are used incorrectly or modified. If a towing socket adaptor has been used to connect to the trailer or bike rack, this must be removed from the trailer socket once the trailer or bike rack has been disconnected.

If the trailer or bike rack is not equipped with a rear fog lamp, depending on the towing vehicle type, the correct function of the towing kit cannot be guaranteed. In such cases, a rear fog lamp should be retro fitted.

This towing electric kit will not be covered under warranty if any technical or electrical modifications or software updates have been performed by the vehicle manufacturer after the initial commissioning of the kit. That applies especially to modifications or updates which may cause malfunctions in the trailer socket or any other part of the trailer electrical equipment!

Depending on the type of trailer module used in this electric kit, diagnostic interrogation with the vehicle's electrical system may be limited or will not function. The error memory inside the trailer module may not be able to be accessed by vehicle manufacturers diagnostic system.

Error logs relating to the trailer electrical equipment, that may be generated in the vehicle manufacturers diagnostic system as a result of a test procedure, may be due to the incorrect installation of the towing electric kit or the false activation of the trailer module.

We always recommend whenever possible, the following troubleshooting process:

→ An analysis of the vehicle's error memory and possibly clearing of all faults before the start of the installation!

→ Try disconnecting the trailer module from the towing harness and re-start the fault clearing process!

➔ If in doubt, limit the time for troubleshooting to a max of 0,5 hours and call our Technical Support Team!

Please follow our instructions carefully and always test the towing electrics using a true lighting board or a specifically designed bulb tester. If an LED tester is used, ensure it is equipped with correct load resistors or malfunctions will occur!