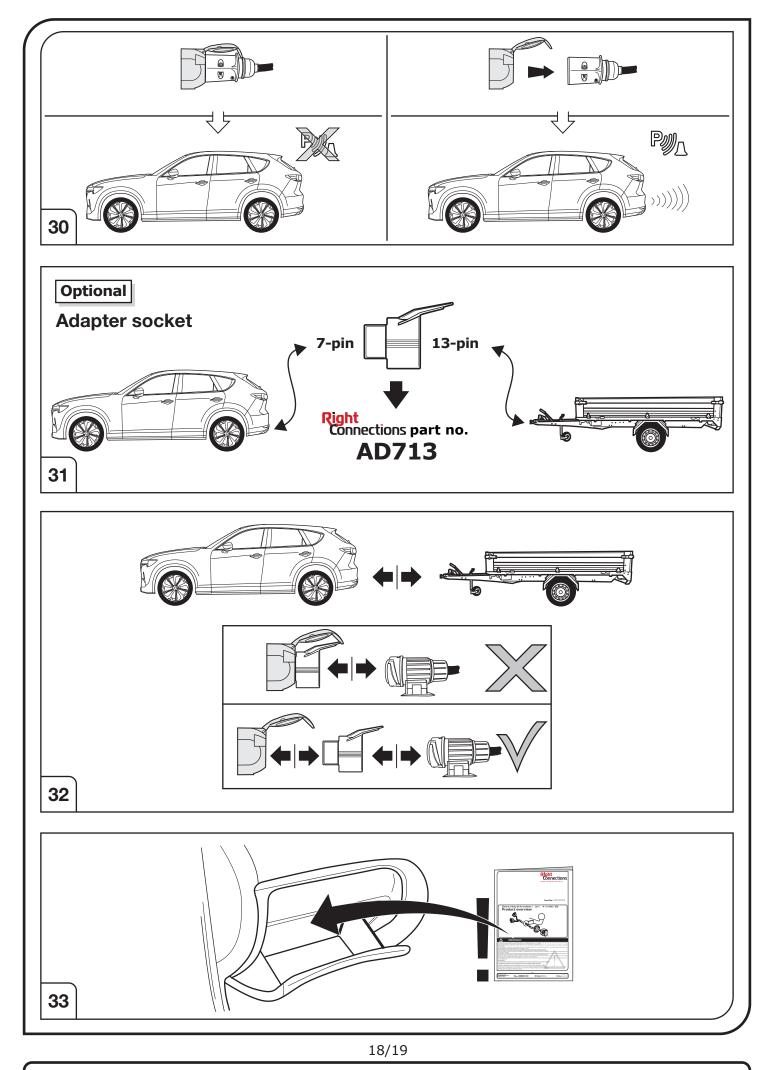

All warranty claims will be forfeited if the electric kit or components contained therein are used incorrectly or modified. If a towing socket adaptor has been used to connect to the trailer or bike rack, this must be removed from the trailer socket once the trailer or bike rack has been disconnected.