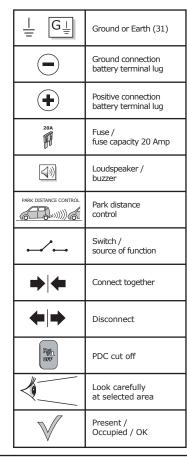

SALES: +44 (0)1952 608750 - Option 1 TECHNICAL: +44 (0)1952 608750 - Option 2

Web: www.rightconnections.co.uk Email: Technical@rightconnect.co.uk

| $\mathbb{X}$        | Not present /<br>Not occupied / not OK  |  |
|---------------------|-----------------------------------------|--|
| L                   | Left                                    |  |
| R                   | Right                                   |  |
| $\mathfrak{P}((0))$ | Acoustic indication                     |  |
|                     | Attention /<br>important advice         |  |
| REUSEABLE           | Reuseable                               |  |
|                     | Trash bin                               |  |
|                     | Use tape                                |  |
| OPTION              | Option                                  |  |
| INFO                | Information                             |  |
| ÷                   | Measure the voltage                     |  |
| NO<br>NC<br>COMMON  | Normaly open<br>Normaly close<br>Common |  |