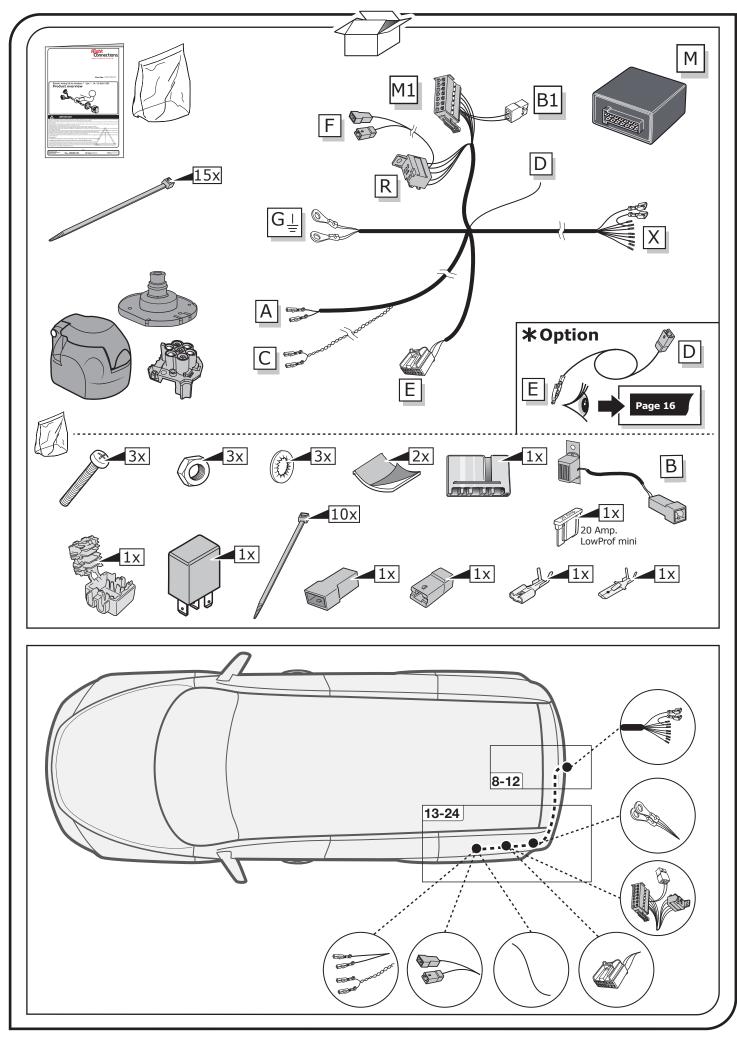

me for troubleshooting to a max of 0,5 hours and call our Technical Support Team!

Please follow our instructions carefully and always test the towing electrics using a true lighting board or a specifically designed bulb tester. If an LED tester is used, ensure it is equipped with correct load resistors or malfunctions will occur!

1/19

This instruction is subject to changes and we reserve the right to make changes to design, colour etc.

All of the data and illustrations may not be an exact representation but the text contained in this instruction must be observed!

Right Connections UK Ltd Unit 503 Queensway Business Park TELFORD TF1 7UL UK

SALES: +44 (0)1952 608750 - Option 1 TECHNICAL: +44 (0)1952 608750 - Option 2 Web: www.rightconnections.co.uk Email: Technical@rightconnect.co.uk



SALES: +44 (0)1952 608750 - Option 1 TECHNICAL: +44 (0)1952 608750 - Option 2

Web: www.rightconnections.co.uk Email: Technical@rightconnect.co.uk







| $\mathbb{X}$        | Not present /<br>Not occupied / not OK  |  |
|---------------------|-----------------------------------------|--|
| L                   | Left                                    |  |
| R                   | Right                                   |  |
| $\mathfrak{P}((0))$ | Acoustic indication                     |  |
|                     | Attention /<br>important advice         |  |
| REUSEABLE           | Reuseable                               |  |
|                     | Trash bin                               |  |
|                     | Use tape                                |  |
| OPTION              |