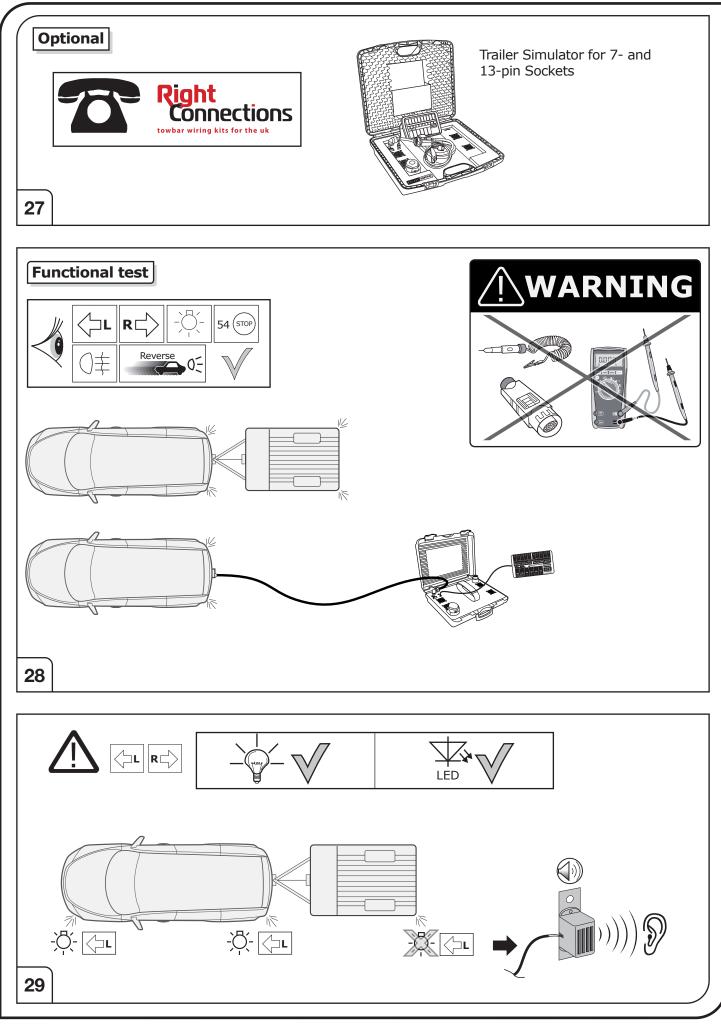

➔ If in doubt, limit the time for troubleshooting to a max of 0,5 hours and call our Technical Support Team!

Please follow our instructions carefully and always test the towing electrics using a true lighting board or a specifically designed bulb tester. If an LED tester is used, ensure it is equipped with correct load resistors or malfunctions will occur!