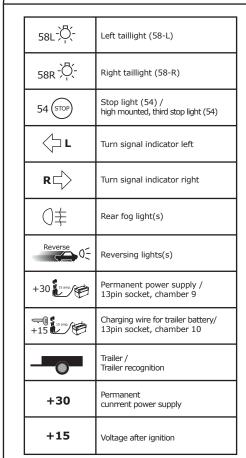

lectrics using a true lighting board or a specifically designed bulb tester. If an LED tester is used, ensure it is equipped with correct load resistors or malfunctions will occur!

1/19

This instruction is subject to changes and we reserve the right to make changes to design, colour etc.

All of the data and illustrations may not be an exact representation but the text contained in this instruction must be observed!

Right Connections UK Ltd Unit 503 Queensway Business Park TELFORD TF1 7UL UK

SALES: +44 (0)1952 608750 - Option 1 TECHNICAL: +44 (0)1952 608750 - Option 2 Web: www.rightconnections.co.uk Email: Technical@rightconnect.co.uk



SALES: +44 (0)1952 608750 - Option 1 TECHNICAL: +44 (0)1952 608750 - Option 2

Web: www.rightconnections.co.uk Email: Technical@rightconnect.co.uk







| $\mathbb{X}$        | Not present /<br>Not occupied / not OK  |  |
|---------------------|-----------------------------------------|--|
| L                   | Left                                    |  |
| R                   | Right                                   |  |
| $\mathfrak{P}((0))$ | Acoustic indication                     |  |
|                     | Attention /<br>important advice         |  |
| REUSEABLE           | Reuseable                               |  |
|                     | Trash bin                               |  |
|                     | Use tape                                |  |
| OPTION              | Option                                  |  |
| INFO                | Information                             |  |
| ÷                   | Measure the v