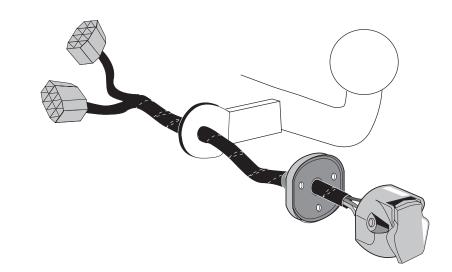

## Electric wiring kit for towbars / 13-pin / 12 Volt / ISO 11446 **Product overview**