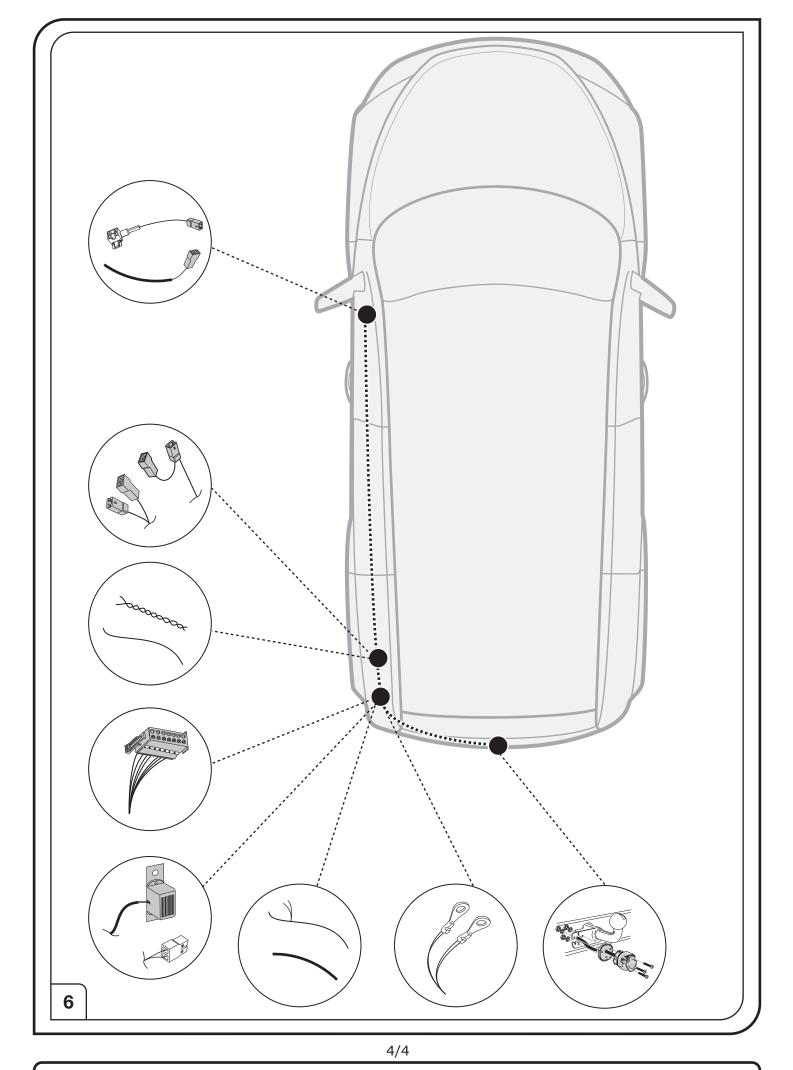

## Electric wiring kit for towbars / 13-pin / 12 Volt / ISO 11446 **Product overview**