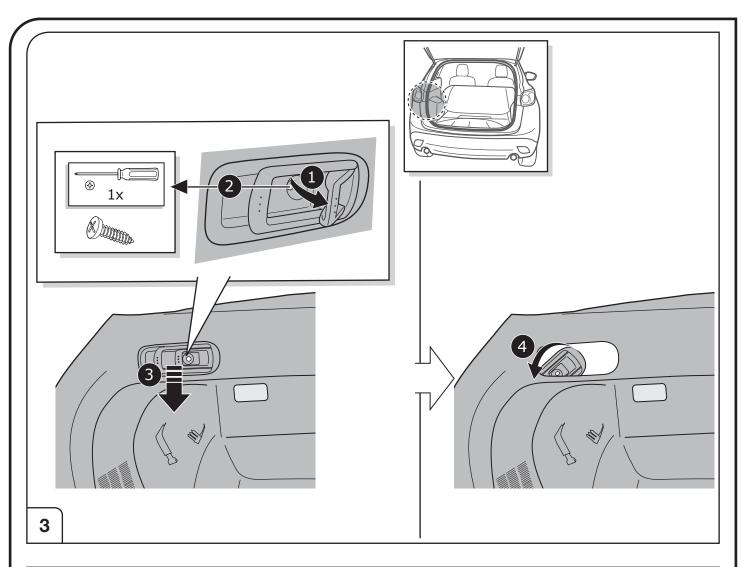

ure the voltage                     |  |  |  |
| NO<br>NC<br>COMMON | Normaly open<br>Normaly close<br>Common |  |  |  |

#### **TOOLS**





### **ATTENTION!**

The vehicle's cooling capacity may have to be increased when retrofitting a trailer coupling! You must observe the manufacturer's instructions!!



## **ATTENTION!**

In order to avoid mal-functions and damage to the vehicle's electrical system the earth terminal **must be disconnected** from the vehicle's battery **before starting work!** 

1

Both the trailer module and the vehicle's control unit for the electrical system can be damaged during work on the data bus connections if the battery is not disconnected!

Please pay attention to the manufacturer's instructions when disconnecting and reconnecting the vehicle's battery!















# **SOCKET CONNECTION**

| DIN/ISO | <b>Ģ</b> L | 0#   | <del>_</del> 1-7 | R☐    | -\\\\\ | STOP  | -\tilde{\tilde{\tilde{\tilde{\tilde{\tilde{\tilde{\tilde{\tilde{\tilde{\tilde{\tilde{\tilde{\tilde{\tilde{\tilde{\tilde{\tilde{\tilde{\tilde{\tilde{\tilde{\tilde{\tilde{\tilde{\tilde{\tilde{\tilde{\tilde{\tilde{\tilde{\tilde{\tilde{\tilde{\tilde{\tilde{\tilde{\tilde{\tilde{\tilde{\tilde{\tilde{\tilde{\tilde{\tilde{\tilde{\tilde{\tilde{\tilde{\tilde{\tilde{\tilde{\tilde{\tilde{\tilde{\tilde{\tilde{\tilde{\tilde{\tilde{\tilde{\tilde{\tilde{\tilde{\tilde{\tilde{\tilde{\tilde{\tilde{\tilde{\tilde{\tilde{\tilde{\tilde{\tilde{\tilde{\tilde{\tilde{\tilde{\tilde{\tilde{\tilde{\tilde{\tilde{\tilde{\tilde{\tilde{\tilde{\tilde{\tilde{\tilde{\tilde{\tilde{\tilde{\tilde{\tilde{\tilde{\tilde{