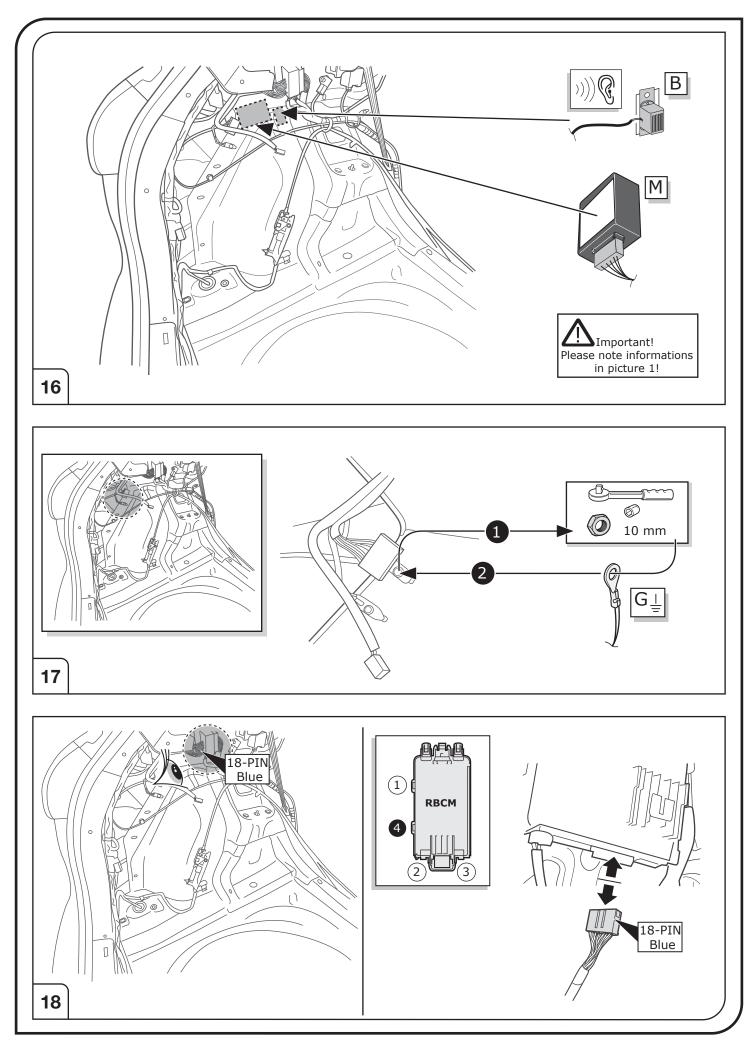

## **ATTENTION!**

In order to avoid mal-functions and damage to the vehicle's electrical system the earth terminal **must be disconnected** from the vehicle's battery **before starting work!** 

1

Both the trailer module and the vehicle's control unit for the electrical system can be damaged during work on the data bus connections if the battery is not disconnected!

Please pay attention to the manufacturer's instructions when disconnecting and reconnecting the vehicle's battery!