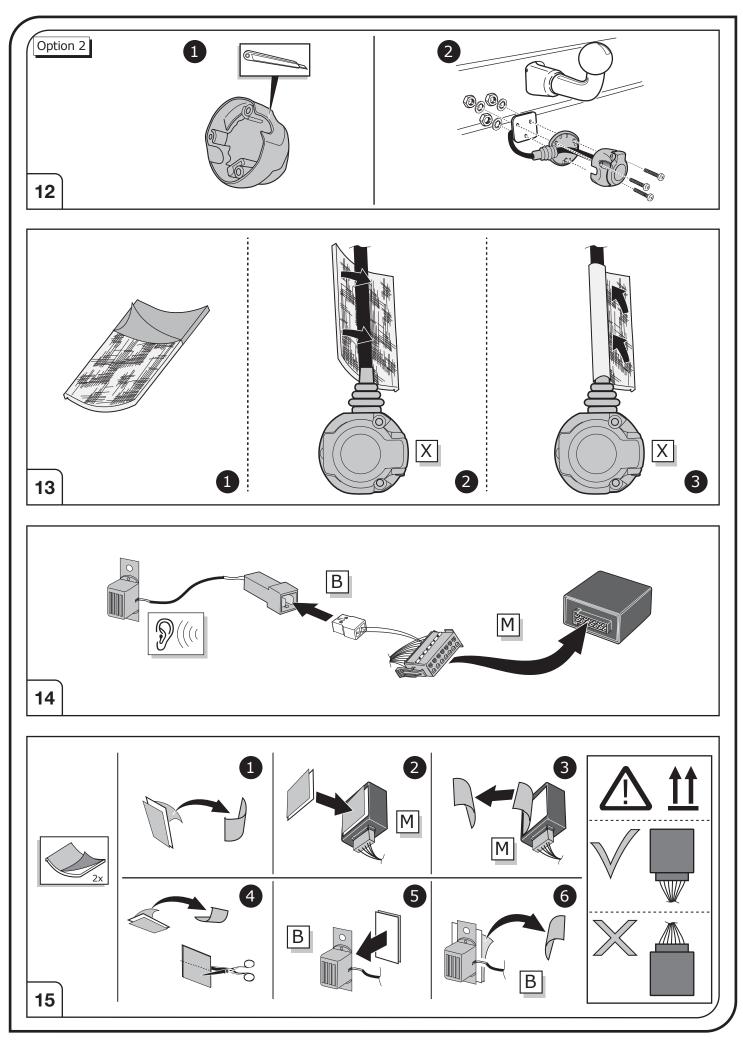

| $\mathbb{X}$       | Not present /<br>Not occupied / not OK  |  |  |  |
|--------------------|-----------------------------------------|--|--|--|
| L                  | Left                                    |  |  |  |
| R                  | Right                                   |  |  |  |
| <b>%</b> ((((      | Acoustic indication                     |  |  |  |
| $\triangle$        | Attention /<br>important advice         |  |  |  |
| REUSEABLE          | Reuseable                               |  |  |  |
|                    | Trash bin                               |  |  |  |
| SM)                | Use tape                                |  |  |  |
| OPTION             | Option                                  |  |  |  |
| INFO               | Information                             |  |  |  |
| <b>(1)</b>         | Measure the voltage                     |  |  |  |
| NO<br>NC<br>COMMON | Normaly open<br>Normaly close<br>Common |  |  |  |