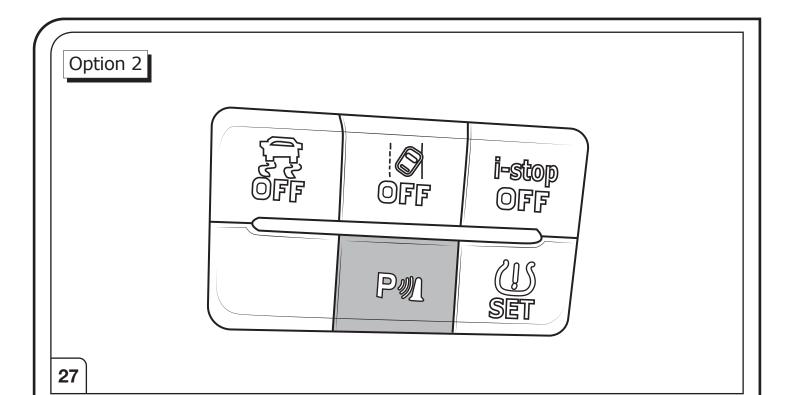

| G                     | Ground or Earth (31)                     |  |  |  |
|-----------------------|------------------------------------------|--|--|--|
|                       | Ground connection battery terminal lug   |  |  |  |
| +                     | Positive connection battery terminal lug |  |  |  |
| 20A                   | Fuse /<br>fuse capacity 20 Amp           |  |  |  |
|                       | Loudspeaker /<br>buzzer                  |  |  |  |
| PARK DISTANCE CONTROL | Park distance<br>control                 |  |  |  |
| <b>-</b> ∕            | Switch /<br>source of function           |  |  |  |
| <b>→</b>   <b>←</b>   | Connect together                         |  |  |  |
| <b>4</b>              | Disconnect                               |  |  |  |
| PWA                   | PDC cut off                              |  |  |  |
|                       | Look carefully<br>at selected area       |  |  |  |
|                       | Present /<br>Occupied / OK               |  |  |  |