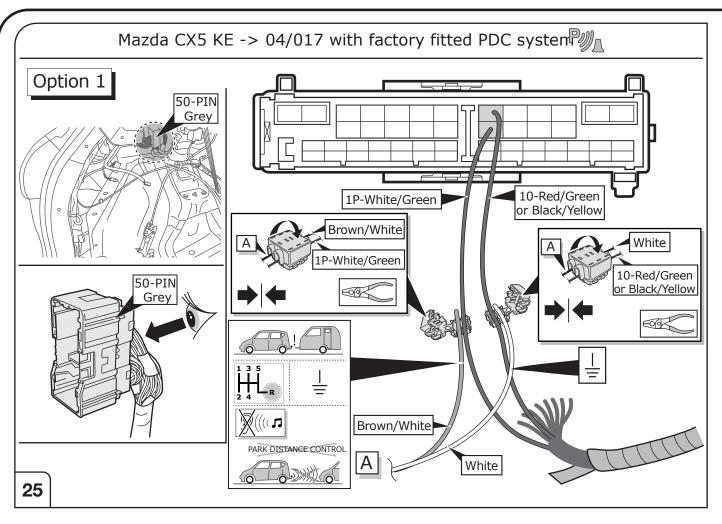

| G                     | Ground or Earth (31)                     |  |  |  |
|-----------------------|------------------------------------------|--|--|--|
|                       | Ground connection battery terminal lug   |  |  |  |
| +                     | Positive connection battery terminal lug |  |  |  |
| 20A                   | Fuse /<br>fuse capacity 20 Amp           |  |  |  |
|                       | Loudspeaker /<br>buzzer                  |  |  |  |
| PARK DISTANCE CONTROL | Park distance<br>control                 |  |  |  |
| <b>-</b> ∕            | Switch /<br>source of function           |  |  |  |
| <b>→</b>   <b>←</b>   | Connect together                         |  |  |  |
| <b>4</b>              | Disconnect                               |  |  |  |
| PWA                   | PDC cut off                              |  |  |  |
|                       | Look carefully<br>at selected area       |  |  |  |
|                       | Present /<br>Occupied / OK               |  |  |  |

| $\mathbb{X}$       | Not present /<br>Not occupied / not OK  |  |  |  |
|--------------------|-----------------------------------------|--|--|--|
| L                  | Left                                    |  |  |  |
| R                  | Right                                   |  |  |  |
| <b>%</b> ((((      | Acoustic indication                     |  |  |  |
| $\triangle$        | Attention /<br>important advice         |  |  |  |
| REUSEABLE          | Reuseable                               |  |  |  |
|                    | Trash bin                               |  |  |  |
| SM)                | Use tape                                |  |  |  |
| OPTION             | Option                                  |  |  |  |
| INFO               | Information                             |  |  |  |
| <b>(1)</b>         | Measure the voltage                     |  |  |  |
| NO<br>NC<br>COMMON | Normaly open<br>Normaly close<br>Common |  |  |  |