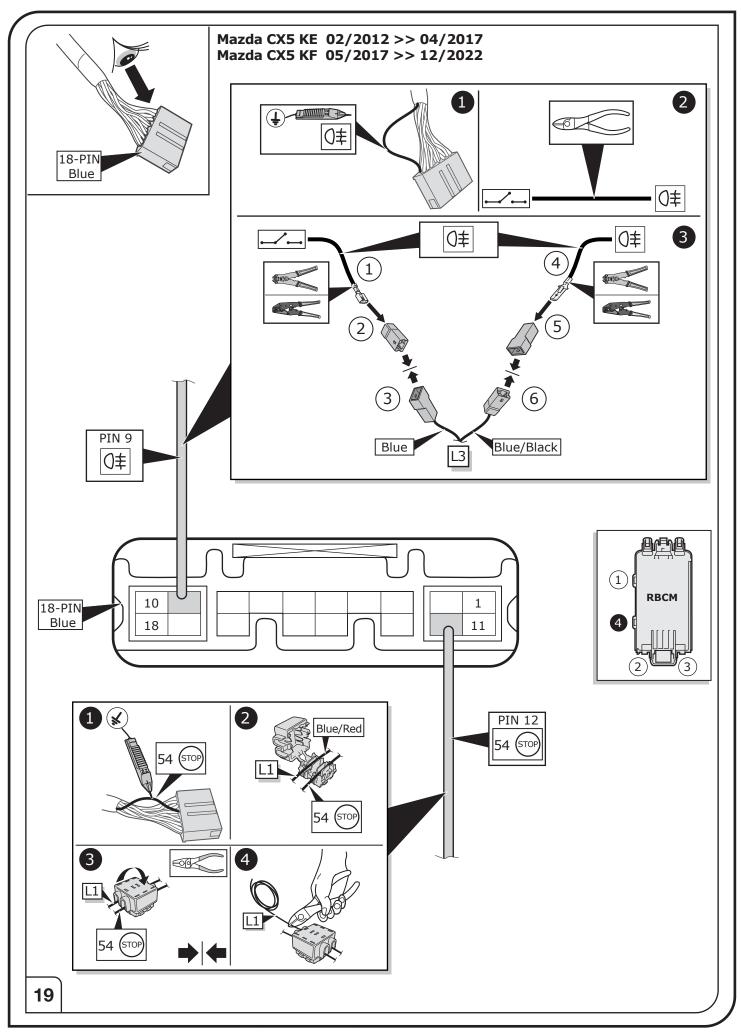

#### **SYMBOL EXPLANATION**

| 58L-\\\\\\\\\\\\\\\\\\\\\\\\\\\\\\\\\\\\ | Left taillight (58-L)                                          |  |  |  |
|------------------------------------------|----------------------------------------------------------------|--|--|--|
| 58R - 🛱 -                                | Right taillight (58-R)                                         |  |  |  |
| 54 (STOP)                                | Stop light (54) /<br>high mounted, third stop light (54)       |  |  |  |
| ⟨\dagger\_L                              | Turn signal indicator left                                     |  |  |  |
| R□                                       | Turn signal indicator right                                    |  |  |  |
| 0#                                       | Rear fog light(s)                                              |  |  |  |
| Reverse 0                                | Reversing lights(s)                                            |  |  |  |
| +30 15 amp.                              | Permanent power supply /<br>13pin socket, chamber 9            |  |  |  |
| +15 15 amp.                              | Charging wire for trailer battery/<br>13pin socket, chamber 10 |  |  |  |
|                                          | Trailer /<br>Trailer recognition                               |  |  |  |
| +30                                      | Permanent cunrrent power supply                                |  |  |  |
| +15                                      | Voltage after ignition                                         |  |  |  |

| G                     | Ground or Earth (31)                     |  |  |  |
|-----------------------|------------------------------------------|--|--|--|
|                       | Ground connection battery terminal lug   |  |  |  |
| +                     | Positive connection battery terminal lug |  |  |  |
| 20A                   | Fuse /<br>fuse capacity 20 Amp           |  |  |  |
|                       | Loudspeaker /<br>buzzer                  |  |  |  |
| PARK DISTANCE CONTROL | Park distance<br>control                 |  |  |  |
| <b>-</b> ∕            | Switch /<br>source of function           |  |  |  |
| <b>→</b>   <b>←</b>   | Connect together                         |  |  |  |
| <b>4</b>              | Disconnect                               |  |  |  |
| PWA                   | PDC cut off                              |  |  |  |
|                       | Look carefully<br>at selected area       |  |  |  |
|                       | Present /<br>Occupied / OK               |  |  |  |

| $\mathbb{X}$       | Not present /<br>Not occupied / not OK  |  |  |  |
|--------------------|-----------------------------------------|--|--|--|
| L                  | Left                                    |  |  |  |
| R                  | Right                                   |  |  |  |
| <b>%</b> ((((      | Acoustic indication                     |  |  |  |
| $\triangle$        | Attention /<br>important advice         |  |  |  |
| REUSEABLE          | Reuseable                               |  |  |  |
|                    | Trash bin                               |  |  |  |
| SM)                | Use tape                                |  |  |  |
| OPTION             | Option                                  |  |  |  |
| INFO               | Information                             |  |  |  |
| <b>(1)</b>         | Measure the voltage                     |  |  |  |
| NO<br>NC<br>COMMON | Normaly open<br>Normaly close<br>Common |  |  |  |