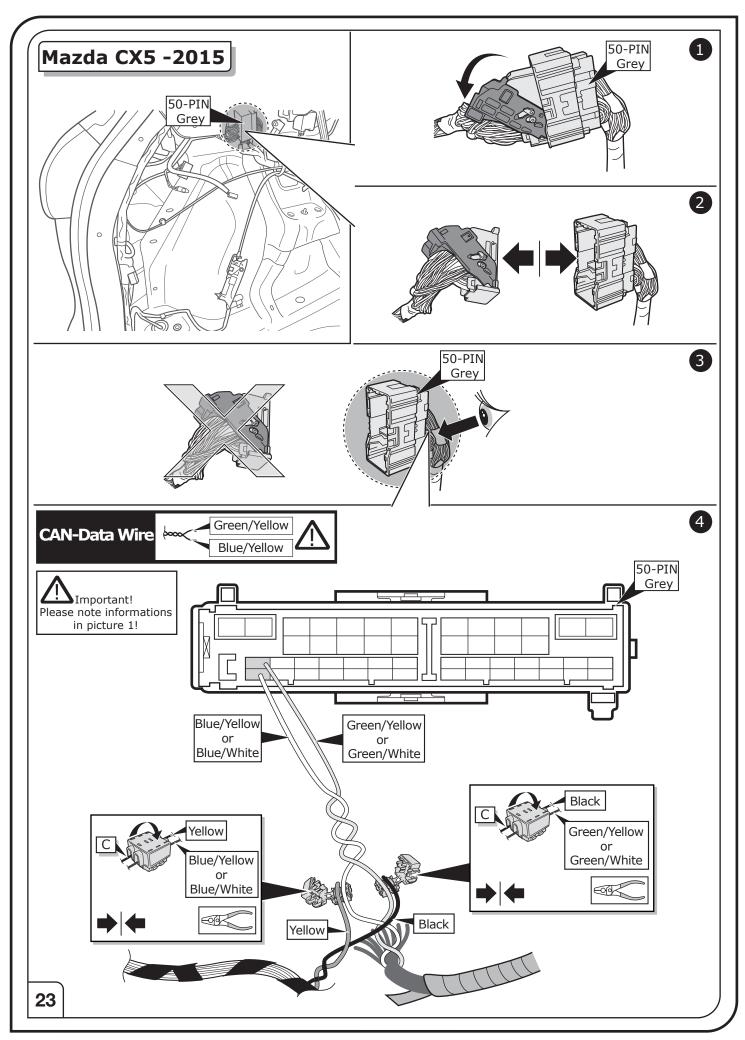

## **ATTENTION!**

In order to avoid mal-functions and damage to the vehicle's electrical system the earth terminal **must be disconnected** from the vehicle's battery **before starting work!** 

1

Both the trailer module and the vehicle's control unit for the electrical system can be damaged during work on the data bus connections if the battery is not disconnected!

Please pay attention to the manufacturer's instructions when disconnecting and reconnecting the vehicle's battery!