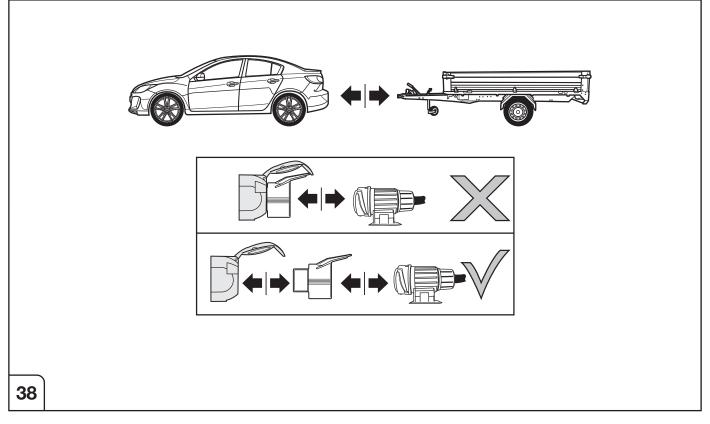

All warranty claims will be forfeited if the electric kit or components contained therein are used incorrectly or modified. If a towing socket adaptor has been used to connect to the trailer or bike rack, this must be removed from the trailer socket once the trailer or bike rack has been disconnected.