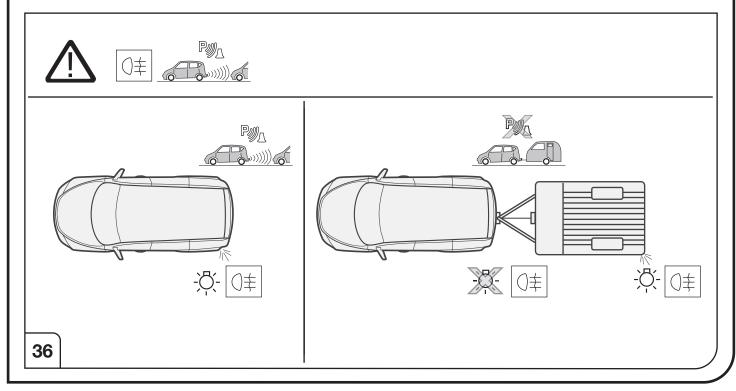

If the trailer or bike rack is not equipped with a rear fog lamp, depending on the towing vehicle type, the correct function of the towing kit cannot be guaranteed. In such cases, a rear fog lamp should be retro fitted.