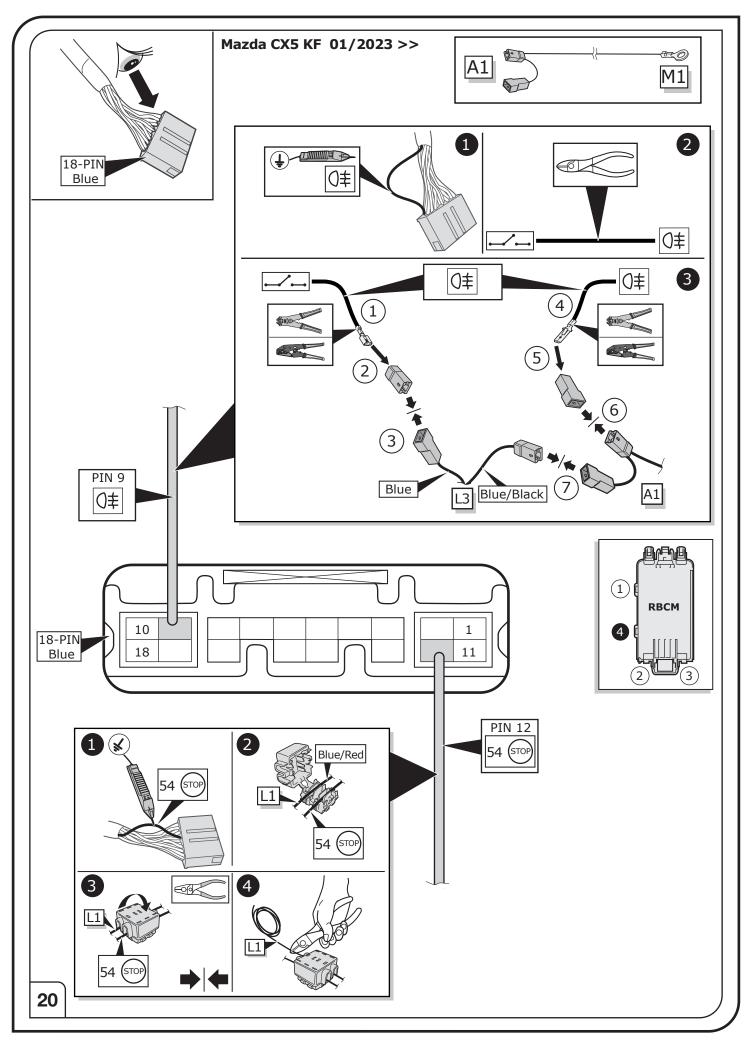

#### **SYMBOL EXPLANATION**

| 58L-\\\\\\\\\\\\\\\\\\\\\\\\\\\\\\\\\\\\ | Left taillight (58-L)                                          |  |  |  |
|------------------------------------------|----------------------------------------------------------------|--|--|--|
| 58R - 🛱 -                                | Right taillight (58-R)                                         |  |  |  |
| 54 (STOP)                                | Stop light (54) /<br>high mounted, third stop light (54)       |  |  |  |
| ⟨\dagger\_L                              | Turn signal indicator left                                     |  |  |  |
| R□                                       | Turn signal indicator right                                    |  |  |  |
| 0#                                       | Rear fog light(s)                                              |  |  |  |
| Reverse 0                                | Reversing lights(s)                                            |  |  |  |
| +30 15 amp.                              | Permanent power supply /<br>13pin socket, chamber 9            |  |  |  |
| +15 15 amp.                              | Charging wire for trailer battery/<br>13pin socket, chamber 10 |  |  |  |
|                                          | Trailer /<br>Trailer recognition                               |  |  |  |
| +30                                      | Permanent cunrrent power supply                                |  |  |  |
| +15                                      | Voltage after ignition                                         |  |  |  |

| G                     | Ground or Earth (31)                     |  |  |  |
|-----------------------|------------------------------------------|--|--|--|
|                       | Ground connection battery terminal lug   |  |  |  |
| +                     | Positive connection battery terminal lug |  |  |  |
| 20A                   | Fuse /<br>fuse capacity 20 Amp           |  |  |  |
|                       | Loudspeaker /<br>buzzer                  |  |  |  |
| PARK DISTANCE CONTROL | Park distance<br>control                 |  |  |  |
| <b>-</b> ∕            | Switch /<br>source of function           |  |  |  |
| <b>→</b>   <b>←</b>   | Connect together                         |  |  |  |
| <b>4</b>              | Disconnect                               |  |  |  |
| PWA                   | PDC cut off                              |  |  |  |
|                       | Look carefully<br>at selected area       |  |  |  |
|                       | Present /<br>Occupied / OK               |  |  |  |

| $\mathbb{X}$       | Not present /<br>Not occupied / not OK  |  |  |  |
|--------------------|-----------------------------------------|--|--|--|
| L                  | Left                                    |  |  |  |
| R                  | Right                                   |  |  |  |
| <b>%</b> ((((      | Acoustic indication                     |  |  |  |
| $\triangle$        | Attention /<br>important advice         |  |  |  |
| REUSEABLE          | Reuseable                               |  |  |  |
|                    | Trash bin                               |  |  |  |
| SM)                | Use tape                                |  |  |  |
| OPTION             | Option                                  |  |  |  |
| INFO               | Information                             |  |  |  |
| <b>(1)</b>         | Measure the voltage                     |  |  |  |
| NO<br>NC<br>COMMON | Normaly open<br>Normaly close<br>Common |  |  |  |