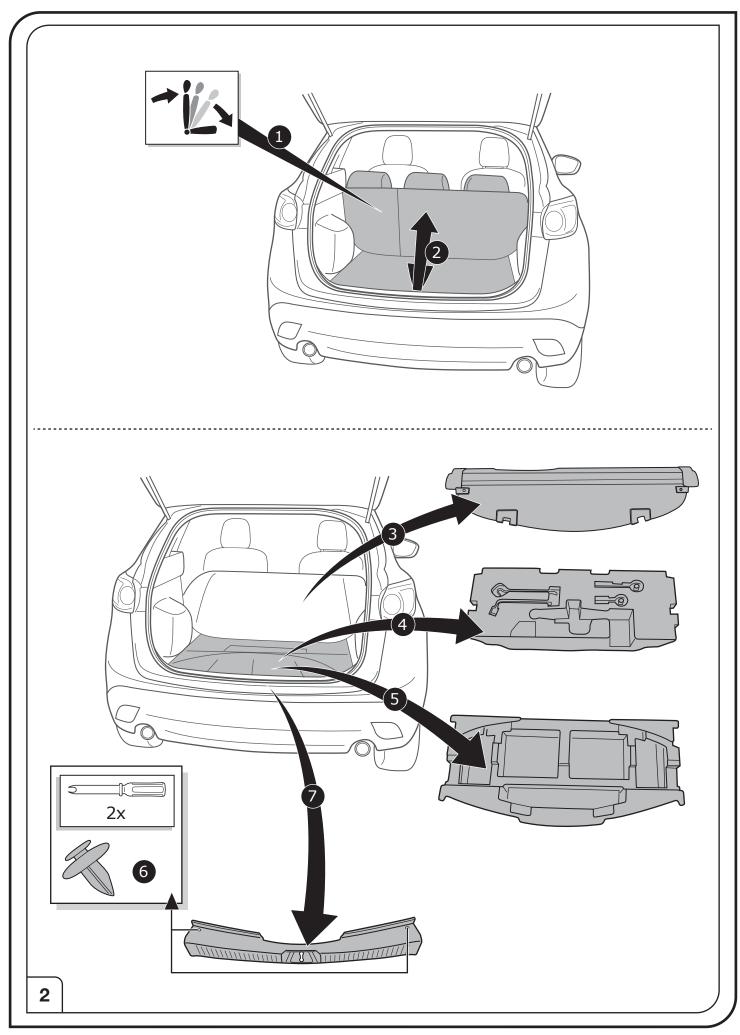

asure the voltage                     |  |  |  |
| NO<br>NC<br>COMMON | Normaly open<br>Normaly close<br>Common |  |  |  |

#### **TOOLS**





### **ATTENTION!**

The vehicle's cooling capacity may have to be increased when retrofitting a trailer coupling! You must observe the manufacturer's instructions!!



## **ATTENTION!**

In order to avoid mal-functions and damage to the vehicle's electrical system the earth terminal **must be disconnected** from the vehicle's battery **before starting work!** 

1

Both the trailer module and the vehicle's control unit for the electrical system can be damaged during work on the data bus connections if the battery is not disconnected!

Please pay attention to the manufacturer's instructions when disconnecting and reconnecting the vehicle's battery!















# **SOCKET CONNECTION**

| DIN/ISO | <b>Ģ</b> L | 0#   | <del>_</del> 1-7 | R☐    | -\\\\\ | STOP  | -\tilde{\tilde{\tilde{\tilde{\tilde{\tilde{\tilde{\tilde{\tilde{\tilde{\tilde{\tilde{\tilde{\tilde{\tilde{\tilde{\tilde{\tilde{\tilde{\tilde{\tilde{\tilde{\tilde{\tilde{\tilde{\tilde{\tilde{\tilde{\tilde{\tilde{\tilde{\tilde{\tilde{\tilde{\tilde{\tilde{\tilde{\tilde{\tilde{\tilde{\tilde{\tilde{\tilde{\tilde{\tilde{\tilde{\tilde{\tilde{\tilde{\tilde{\tilde{\tilde{\tilde{\tilde{\tilde{\tilde{\tilde{\tilde{\tilde{\tilde{\tilde{\tilde{\tilde{\tilde{\tilde{\tilde{\tilde{\tilde{\tilde{\tilde{\tilde{\tilde{\tilde{\tilde{\tilde{\tilde{\tilde{\tilde{\tilde{\tilde{\tilde{\tilde{\tilde{\tilde{\tilde{\tilde{\tilde{\tilde{\tilde{\tilde{\tilde{\tilde{\tilde{\tilde{\tilde{\tilde{\tilde{\tild