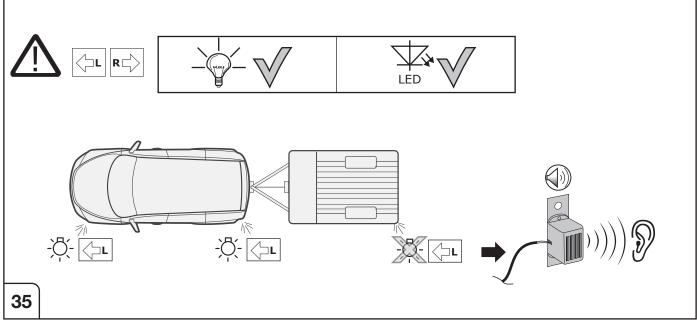

Please follow our instructions carefully and always test the towing electrics using a true lighting board or a specifically designed bulb tester. If an LED tester is used, ensure it is equipped with correct load resistors or malfunctions will occur!