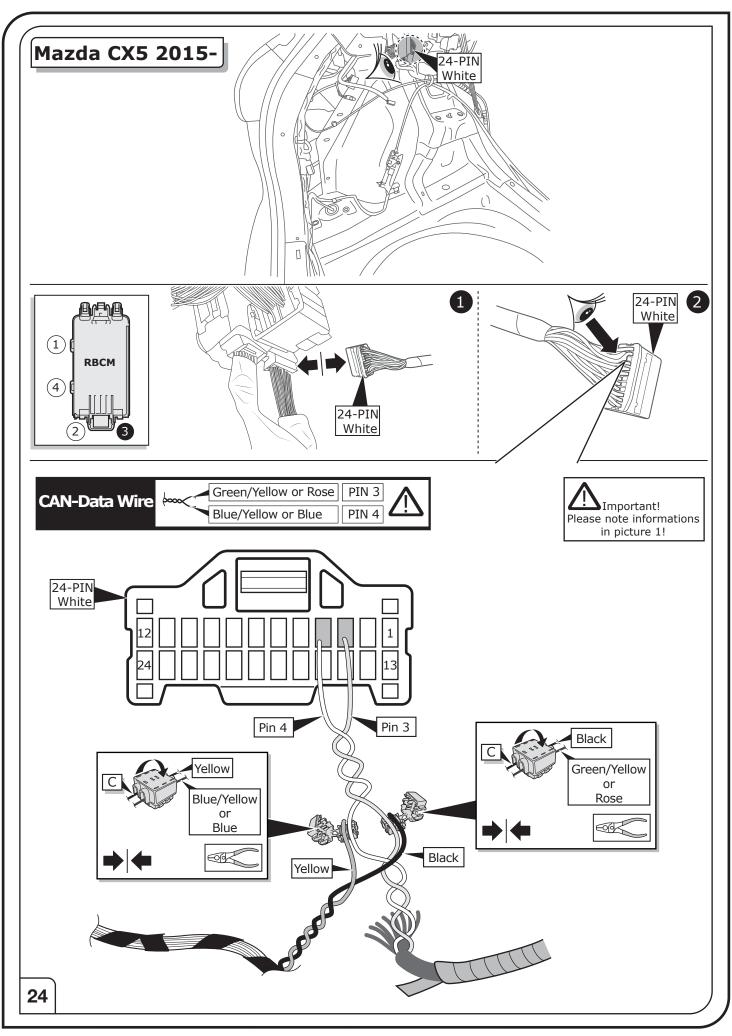

## **ATTENTION!**

In order to avoid mal-functions and damage to the vehicle's electrical system the earth terminal **must be disconnected** from the vehicle's battery **before starting work!** 

1

Both the trailer module and the vehicle's control unit for the electrical system can be damaged during work on the data bus connections if the battery is not disconnected!

Please pay attention to the manufacturer's instructions when disconnecting and reconnecting the vehicle's battery!