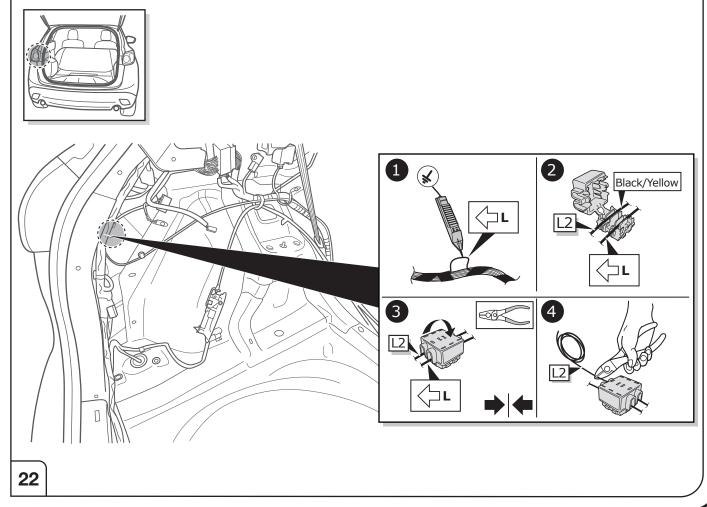

| G                     | Ground or Earth (31)                     |  |  |  |
|-----------------------|------------------------------------------|--|--|--|
|                       | Ground connection battery terminal lug   |  |  |  |
| +                     | Positive connection battery terminal lug |  |  |  |
| 20A                   | Fuse /<br>fuse capacity 20 Amp           |  |  |  |
|                       | Loudspeaker /<br>buzzer                  |  |  |  |
| PARK DISTANCE CONTROL | Park distance<br>control                 |  |  |  |
| <b>-</b> ∕            | Switch /<br>source of function           |  |  |  |
| <b>→</b>   <b>←</b>   | Connect together                         |  |  |  |
| <b>4</b>              | Disconnect                               |  |  |  |
| PWA                   | PDC cut off                              |  |  |  |
|                       | Look carefully<br>at selected area       |  |  |  |
|                       | Present /<br>Occupied / OK               |  |  |  |

| $\mathbb{X}$       | Not present /<br>Not occupied / not OK  |  |  |  |
|--------------------|-----------------------------------------|--|--|--|
| L                  | Left                                    |  |  |  |
| R                  | Right                                   |  |  |  |
| <b>%</b> ((((      | Acoustic indication                     |  |  |  |
| $\triangle$        | Attention /<br>important advice         |  |  |  |
| REUSEABLE          | Reuseable                               |  |  |  |
|                    | Trash bin                               |  |  |  |
| SM)                | Use tape                                |  |  |  |
| OPTION             | Option                                  |  |  |  |
| INFO               | Information                             |  |  |  |
| <b>(1)</b>         | Measure the voltage                     |  |  |  |
| NO<br>NC<br>COMMON | Normaly open<br>Normaly close<br>Common |  |  |  |