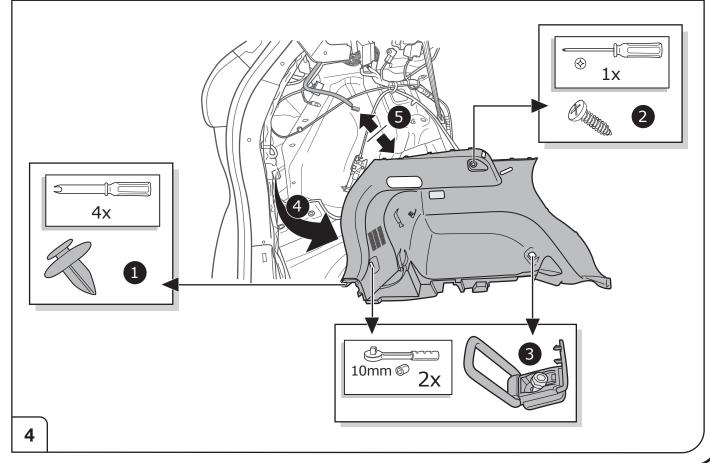

e the voltage                     |  |  |  |
| NO<br>NC<br>COMMON | Normaly open<br>Normaly close<br>Common |  |  |  |

#### **TOOLS**





### **ATTENTION!**

The vehicle's cooling capacity may have to be increased when retrofitting a trailer coupling! You must observe the manufacturer's instructions!!



## **ATTENTION!**

In order to avoid mal-functions and damage to the vehicle's electrical system the earth terminal **must be disconnected** from the vehicle's battery **before starting work!** 

1

Both the trailer module and the vehicle's control unit for the electrical system can be damaged during work on the data bus connections if the battery is not disconnected!

Please pay attention to the manufacturer's instructions when disconnecting and reconnecting the vehicle's battery!















# **SOCKET CONNECTION**

| DIN/ISO | <b>Ģ</b> L | 0#   | <del>_</del> 1-7 | R☐    | -\\\\\ | STOP  | -\tilde{\tilde{\tilde{\tilde{\tilde{\tilde{\tilde{\tilde{\tilde{\tilde{\tilde{\tilde{\tilde{\tilde{\tilde{\tilde{\tilde{\tilde{\tilde{\tilde{\tilde{\tilde{\tilde{\tilde{\tilde{\tilde{\tilde{\tilde{\tilde{\tilde{\tilde{\tilde{\tilde{\tilde{\tilde{\tilde{\tilde{\tilde{\tilde{\tilde{\tilde{\tilde{\tilde{\tilde{\tilde{\tilde{\tilde{\tilde{\tilde{\tilde{\tilde{\tilde{\tilde{\tilde{\tilde{\tilde{\tilde{\tilde{\tilde{\tilde{\tilde{\tilde{\tilde{\tilde{\tilde{\tilde{\tilde{\tilde{\tilde{\tilde{\tilde{\tilde{\tilde{\tilde{\tilde{\tilde{\tilde{\tilde{\tilde{\tilde{\tilde{\tilde{\tilde{\tilde{\tilde{\tilde{\tilde{\tilde{\tilde{\tilde{\tilde{\tilde{\tilde{\tilde{\tilde{\tilde{\tilde{\tilde{\t