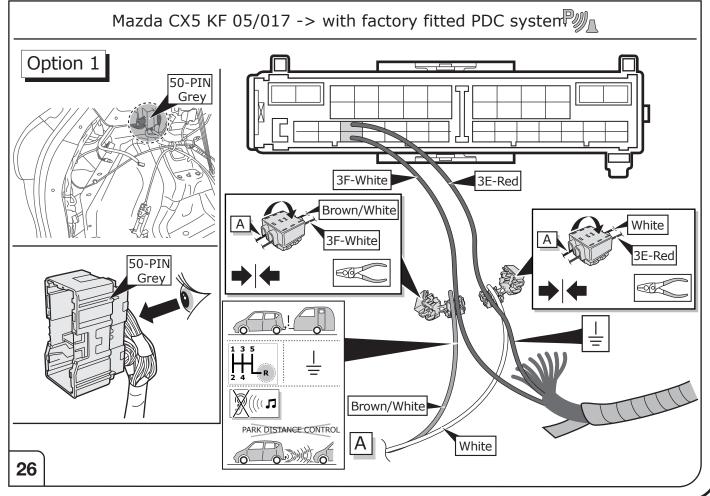

#### **SYMBOL EXPLANATION**

| 58L-\\\\\\\\\\\\\\\\\\\\\\\\\\\\\\\\\\\\ | Left taillight (58-L)                                          |  |  |  |
|------------------------------------------|----------------------------------------------------------------|--|--|--|
| 58R - 🛱 -                                | Right taillight (58-R)                                         |  |  |  |
| 54 (STOP)                                | Stop light (54) /<br>high mounted, third stop light (54)       |  |  |  |
| ⟨\dagger\_L                              | Turn signal indicator left                                     |  |  |  |
| R□                                       | Turn signal indicator right                                    |  |  |  |
| 0#                                       | Rear fog light(s)                                              |  |  |  |
| Reverse 0                                | Reversing lights(s)                                            |  |  |  |
| +30 15 amp.                              | Permanent power supply /<br>13pin socket, chamber 9            |  |  |  |
| +15 15 amp.                              | Charging wire for trailer battery/<br>13pin socket, chamber 10 |  |  |  |
|                                          | Trailer /<br>Trailer recognition                               |  |  |  |
| +30                                      | Permanent cunrrent power supply                                |  |  |  |
| +15                                      | Voltage after ignition                                         |  |  |  |

| G                     | Ground or Earth (31)                     |  |  |  |
|-----------------------|------------------------------------------|--|--|--|
|                       | Ground connection battery terminal lug   |  |  |  |
| +                     | Positive connection battery terminal lug |  |  |  |
| 20A                   | Fuse /<br>fuse capacity 20 Amp           |  |  |  |
|                       | Loudspeaker /<br>buzzer                  |  |  |  |
| PARK DISTANCE CONTROL | Park distance<br>control                 |  |  |  |
| <b>-</b> ∕            | Switch /<br>source of function           |  |  |  |
| <b>→</b>   <b>←</b>   | Connect together                         |  |  |  |
| <b>4</b>              | Disconnect                               |  |  |  |
| PWA                   | PDC cut off                              |  |  |  |
|                       | Look carefully<br>at selected area       |  |  |  |
|                       | Present /<br>Occupied / OK               |  |  |  |

| $\mathbb{X}$       | Not present /<br>Not occupied / not OK  |  |  |  |
|--------------------|-----------------------------------------|--|--|--|
| L                  | Left                                    |  |  |  |
| R                  | Right                                   |  |  |  |
| <b>%</b> ((((      | Acoustic indication                     |  |  |  |
| $\triangle$        | Attention /<br>important advice         |  |  |  |
| REUSEABLE          | Reuseable                               |  |  |  |
|                    | Trash bin                               |  |  |  |
| SM)                | Use tape                                |  |  |  |
| OPTION             | Option                                  |  |  |  |
| INFO               | Information                             |  |  |  |
| <b>(1)</b>         | Measure the voltage                     |  |  |  |
| NO<br>NC<br>COMMON | Normaly open<br>Normaly close<br>Common |  |  |  |