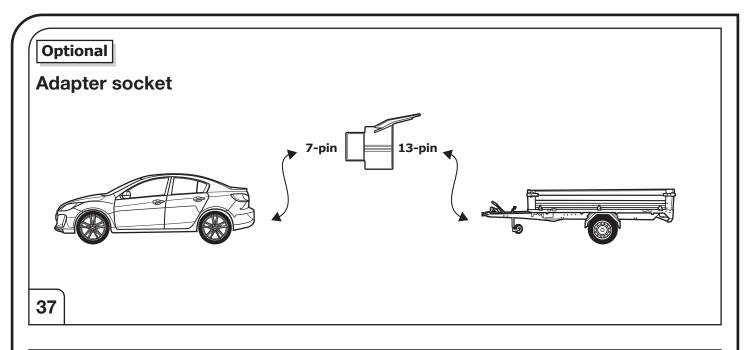

All warranty claims will be forfeited if the electric kit or components contained therein are used incorrectly or modified. If a towing socket adaptor has been used to connect to the trailer or bike rack, this must be removed from the trailer socket once the trailer or bike rack has been disconnected.