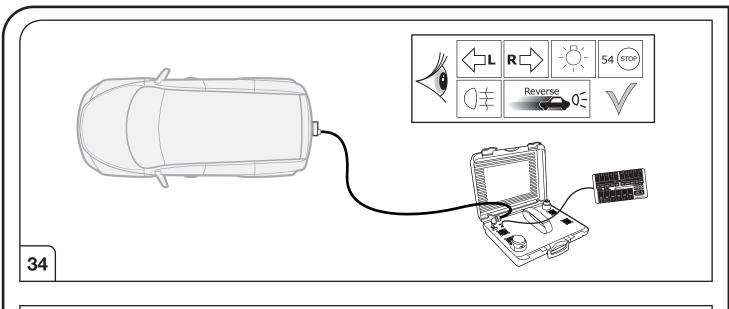

Please follow our instructions carefully and always test the towing electrics using a true lighting board or a specifically designed bulb tester. If an LED tester is used, ensure it is equipped with correct load resistors or malfunctions will occur!