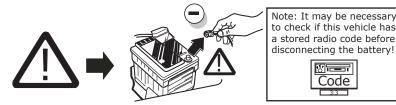

## **ATTENTION!**

In order to avoid mal-functions and damage to the vehicle's electrical system the earth terminal **must be disconnected** from the vehicle's battery **before starting work!** 

1

Both the trailer module and the vehicle's control unit for the electrical system can be damaged during work on the data bus connections if the battery is not disconnected!

Please pay attention to the manufacturer's instructions when disconnecting and reconnecting the vehicle's battery!