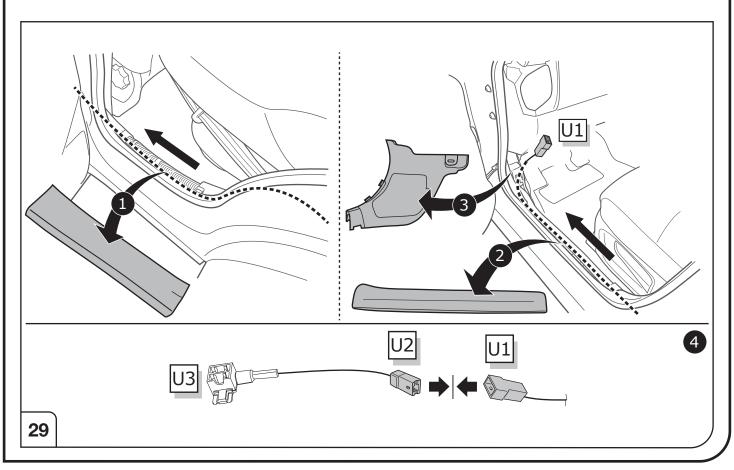

# **SOCKET CONNECTION**

| DIN/ISO | <b>Ģ</b> L | 0#   | <del>_</del> 1-7 | R☐    | -\\\\\ | STOP  | -\tilde{\tilde{\tilde{\tilde{\tilde{\tilde{\tilde{\tilde{\tilde{\tilde{\tilde{\tilde{\tilde{\tilde{\tilde{\tilde{\tilde{\tilde{\tilde{\tilde{\tilde{\tilde{\tilde{\tilde{\tilde{\tilde{\tilde{\tilde{\tilde{\tilde{\tilde{\tilde{\tilde{\tilde{\tilde{\tilde{\tilde{\tilde{\tilde{\tilde{\tilde{\tilde{\tilde{\tilde{\tilde{\tilde{\tilde{\tilde{\tilde{\tilde{\tilde{\tilde{\tilde{\tilde{\tilde{\tilde{\tilde{\tilde{\tilde{\tilde{\tilde{\tilde{\tilde{\tilde{\tilde{\tilde{\tilde{\tilde{\tilde{\tilde{\tilde{\tilde{\tilde{\tilde{\tilde{\tilde{\tilde{\tilde{\tilde{\tilde{\tilde{\tilde{\tilde{\tilde{\tilde{\tilde{\tilde{\tilde{\tilde{\tilde{\tilde{\tilde{\tilde{\tilde{\tilde{\tilde{\tilde{\tilde{\tilde{\tilde{\tilde{\tilde{\tilde{\tilde{\tilde{\tilde{\tilde{\tilde{\tilde{\tilde{\tilde{\tilde{\tilde{\tilde{\tilde{\tilde{\tilde{\tilde{\tilde{\tilde{\tilde{\tilde{\tilde{\tilde{\tilde{\tilde{\tilde{\tilde{\tilde{\tilde{\tilde{\tilde{\tilde{\tilde{\tilde{\tilde{\tilde{\tilde{\tilde{\tilde{\tilde{\tilde{\tilde{\tilde{\tilde{\tilde{\tilde{\tilde{\tilde{\tilde{\tilde{\tilde{\tilde{\tilde{\tilde{\tilde{\tilde{\tilde{\tilde{\tilde{\tilde{\tilde{\tilde{\tilde{\tilde{\tilde{\tilde{\tilde{\tilde{\tilde{\tilde{\tilde{\tilde{\tilde{\tilde{\tilde{\tilde{\tilde{\tilde{\tilde{\tilde{\tilde{\tilde{\tilde{\tilde{\tilde{\tilde{\tilde{\tilde{\tilde{\tilde{\tilde{\tilde{\tilde{\tilde{\tilde{\tilde{\tilde{\tilde{\tilde{\tilde{\tilde{\tilde{\tilde{\tilde{\tilde{\tilde{\tilde{\tilde{\tilde{\tilde{\tilde{\tilde{\tilde{\tilde{\tilde{\tilde{\tilde{\tilde{\tilde{\tilde{\tilde{\tilde{\tilde{\tilde{\tilde{\tilde{\tilde{\tilde{\tilde{\tilde{\tilde{\tilde{\tilde{\tilde{\tilde{\tilde{\tilde{\tilde{\tilde{\tilde{\tilde{\tilde{\tilde{\tilde{\tilde{\tilde{\tilde{\tilde{\tilde{\tilde{\tilde{\tilde{\tilde{\tilde{\tilde{\tilde{\tilde{\tilde{\tilde{\tilde{\tilde{\tilde{\tilde{\tilde{\tilde{\tilde{\tilde{\tilde{\tilde{\tilde{\tilde{\tilde{\tilde{\tilde{\tilde{\tilde{\tilde{\tilde{\tilde{\tilde{\tilde{\tilde{\tilde{\tilde{\tilde{\tilde{\tilde{\tilde{\tilde{\tilde{\ti |
|---------|------------|------|------------------|-------|--------|-------|---------------------------------------------------------------------------------------------------------------------------------------------------------------------------------------------------------------------------------------------------------------------------------------------------------------------------------------------------------------------------------------------------------------------------------------------------------------------------------------------------------------------------------------------------------------------------------------------------------------------------------------------------------------------------------------------------------------------------------------------------------------------------------------------------------------------------------------------------------------------------------------------------------------------------------------------------------------------------------------------------------------------------------------------------------------------------------------------------------------------------------------------------------------------------------------------------------------------------------------------------------------------------------------------------------------------------------------------------------------------------------------------------------------------------------------------------------------------------------------------------------------------------------------------------------------------------------------------------------------------------------------------------------------------------------------------------------------------------------------------------------------------------------------------------------------------------------------------------------------------------------------------------------------------------------------------------------------------------------------------------------------------------------------------------------------------------------------------------------------------------|
| 1724    | 1/L        | 2    | 3/31             | 4/R   | 5/58-R | 6/54  | 7/58-L                                                                                                                                                                                                                                                                                                                                                                                                                                                                                                                                                                                                                                                                                                                                                                                                                                                                                                                                                                                                                                                                                                                                                                                                                                                                                                                                                                                                                                                                                                                                                                                                                                                                                                                                                                                                                                                                                                                                                                                                                                                                                                                    |
| Pmax    | 21W        | 21W  |                  | 21W   | 42W    | 3x21W | 42W                                                                                                                                                                                                                                                                                                                                                                                                                                                                                                                                                                                                                                                                                                                                                                                                                                                                                                                                                                                                                                                                                                                                                                                                                                                                                                                                                                                                                                                                                                                                                                                                                                                                                                                                                                                                                                                                                                                                                                                                                                                                                                                       |
|         | Yellow     | Blue | White            | Green | Brown  | Red   | Black                                                                                                                                                                                                                                                                                                                                                                                                                                                                                                                                                                                                                                                                                                                                                                                                                                                                                                                                                                                                                                                                                                                                                                                                                                                                                                                                                                                                                                                                                                                                                                                                                                                                                                                                                                                                                                                                                                                                                                                                                                                                                                                     |