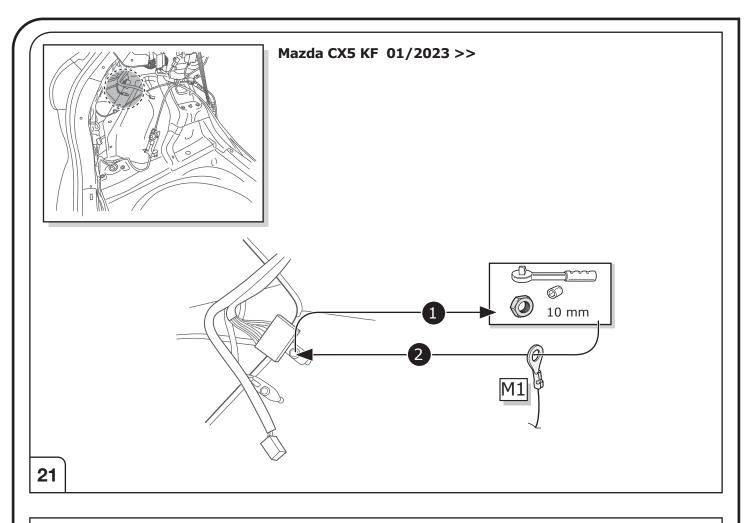

#### **SYMBOL EXPLANATION**

| 58L-\\\\\\\\\\\\\\\\\\\\\\\\\\\\\\\\\\\\ | Left taillight (58-L)                                          |  |  |  |
|------------------------------------------|----------------------------------------------------------------|--|--|--|
| 58R - 🛱 -                                | Right taillight (58-R)                                         |  |  |  |
| 54 (STOP)                                | Stop light (54) /<br>high mounted, third stop light (54)       |  |  |  |
| ⟨\dagger\_L                              | Turn signal indicator left                                     |  |  |  |
| R□                                       | Turn signal indicator right                                    |  |  |  |
| 0#                                       | Rear fog light(s)                                              |  |  |  |
| Reverse 0                                | Reversing lights(s)                                            |  |  |  |
| +30 15 amp.                              | Permanent power supply /<br>13pin socket, chamber 9            |  |  |  |
| +15 15 amp.                              | Charging wire for trailer battery/<br>13pin socket, chamber 10 |  |  |  |
|                                          | Trailer /<br>Trailer recognition                               |  |  |  |
| +30                                      | Permanent cunrrent power supply                                |  |  |  |
| +15                                      | Voltage after ignition                                         |  |  |  |

| G                     | Ground or Earth (31)                     |  |  |  |
|-----------------------|------------------------------------------|--|--|--|
|                       | Ground connection battery terminal lug   |  |  |  |
| +                     | Positive connection battery terminal lug |  |  |  |
| 20A                   | Fuse /<br>fuse capacity 20 Amp           |  |  |  |
|                       | Loudspeaker /<br>buzzer                  |  |  |  |
| PARK DISTANCE CONTROL | Park distance<br>control                 |  |  |  |
| <b>-</b> ∕            | Switch /<br>source of function           |  |  |  |
| <b>→</b>   <b>←</b>   | Connect together                         |  |  |  |
| <b>4</b>              | Disconnect                               |  |  |  |
| PWA                   | PDC cut off                              |  |  |  |
|                       | Look carefully<br>at selected area       |  |  |  |
|                       | Present /<br>Occupied / OK               |  |  |  |

| $\mathbb{X}$       | Not present /<br>Not occupied / not OK  |  |  |  |
|--------------------|-----------------------------------------|--|--|--|
| L                  | Left                                    |  |  |  |
| R                  | Right                                   |  |  |  |
| <b>%</b> ((((      | Acoustic indication                     |  |  |  |
| $\triangle$        | Attention /<br>important advice         |  |  |  |
| REUSEABLE          | Reuseable                               |  |  |  |
|                    | Trash bin                               |  |  |  |
| SM)                | Use tape                                |  |  |  |
| OPTION             | Option                                  |  |  |  |
| INFO               | Information                             |  |  |  |
| <b>(1)</b>         | Measure the voltage                     |  |  |  |
| NO<br>NC<br>COMMON | Normaly open<br>Normaly close<br>Common |  |  |  |