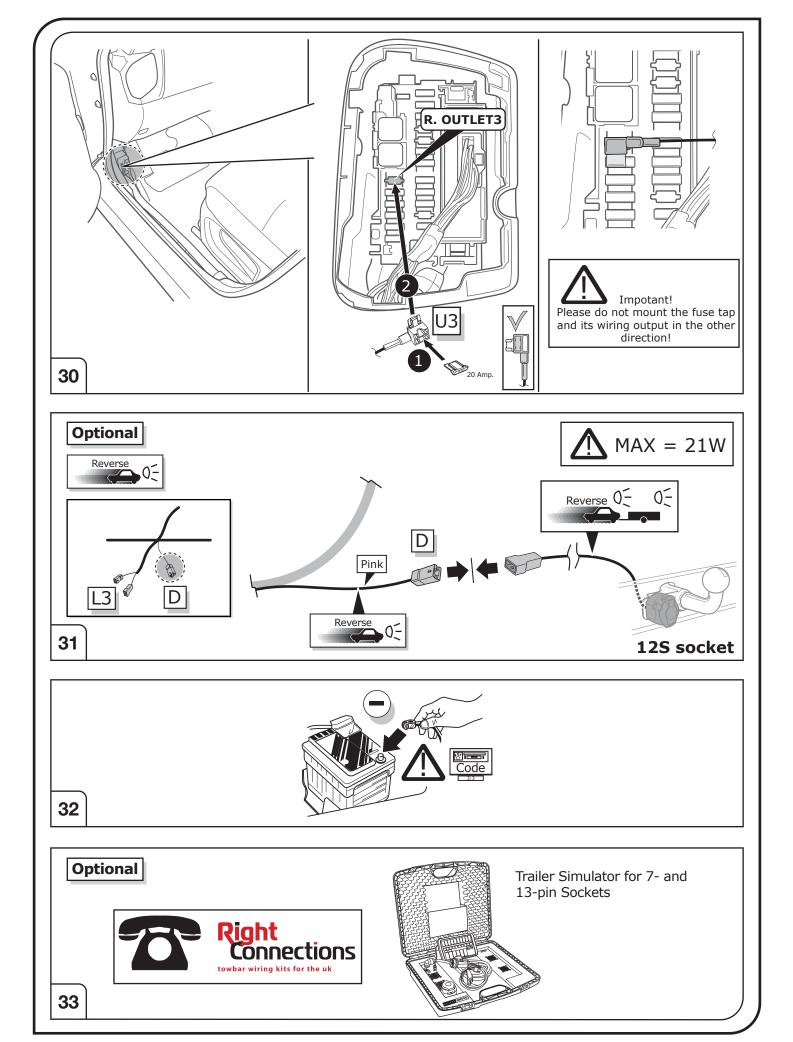

# **SOCKET CONNECTION**

| DIN/ISO | <b>Ģ</b> L | 0#   | <del>_</del> 1-7 | R☐    | -\\\\\ | STOP  | -\tilde{\tilde{\tilde{\tilde{\tilde{\tilde{\tilde{\tilde{\tilde{\tilde{\tilde{\tilde{\tilde{\tilde{\tilde{\tilde{\tilde{\tilde{\tilde{\tilde{\tilde{\tilde{\tilde{\tilde{\tilde{\tilde{\tilde{\tilde{\tilde{\tilde{\tilde{\tilde{\tilde{\tilde{\tilde{\tilde{\tilde{\tilde{\tilde{\tilde{\tilde{\tilde{\tilde{\tilde{\tilde{\tilde{\tilde{\tilde{\tilde{\tilde{\tilde{\tilde{\tilde{\tilde{\tilde{\tilde{\tilde{\tilde{\tilde{\tilde{\tilde{\tilde{\tilde{\tilde{\tilde{\tilde{\tilde{\tilde{\tilde{\tilde{\tilde{\tilde{\tilde{\tilde{\tilde{\tilde{\tilde{\tilde{\tilde{\tilde{\tilde{\tilde{\tilde{\tilde{\tilde{\tilde{\tilde{\tilde{\tilde{\tilde{\tilde{\tilde{\tilde{\tilde{\tilde{\tilde{\tilde{\tilde{\tilde{\tilde{\tilde{\tilde{\tilde{\tilde{\tilde{\tilde{\tilde{\tilde{\tilde{\tilde{\tilde{\tilde{\tilde{\tilde{\tilde{\tilde{\tilde{\tilde{\tilde{\tilde{\tilde{\tilde{\tilde{\tilde{\tilde{\tilde{\tilde{\tilde{\tilde{\tilde{\tilde{\tilde{\tilde{\tilde{\tilde{\tilde{\tilde{\tilde{\tilde{\tilde{\tilde{\tilde{\tilde{\tilde{\tilde{\tilde{\tilde{\tilde{\tilde{\tilde{\tilde{\tilde{\tilde{\tilde{\tilde{\tilde{\tilde{\tilde{\tilde{\tilde{\tilde{\tilde{\tilde{\tilde{\tilde{\tilde{\tilde{\tilde{\tilde{\tilde{\tilde{\tilde{\tilde{\tilde{\tilde{\tilde{\tilde{\tilde{\tilde{\tilde{\tilde{\tilde{\tilde{\tilde{\tilde{\tilde{\tilde{\tilde{\tilde{\tilde{\tilde{\tilde{\tilde{\tilde{\tilde{\tilde{\tilde{\tilde{\tilde{\tilde{\tilde{\tilde{\tilde{\tilde{\tilde{\tilde{\tilde{\tilde{\tilde{\tilde{\tilde{\tilde{\tilde{\tilde{\tilde{\tilde{\tilde{\tilde{\tilde{\tilde{\tilde{\tilde{\tilde{\tilde{\tilde{\tilde{\tilde{\tilde{\tilde{\tilde{\tilde{\tilde{\tilde{\tilde{\tilde{\tilde{\tilde{\tilde{\tilde{\tilde{\tilde{\tilde{\tilde{\tilde{\tilde{\tilde{\tilde{\tilde{\tilde{\tilde{\tilde{\tilde{\tilde{\tilde{\tilde{\tilde{\tilde{\tilde{\tilde{\tilde{\tilde{\tilde{\tilde{\tilde{\tilde{\tilde{\tilde{\tilde{\tilde{\tilde{\tilde{\tilde{\tilde{\tilde{\tilde{\tilde{\tilde{\tilde{\tilde{\tilde{\tilde{\tilde{\tilde{\tilde{\tilde{\tilde{\tilde{\tilde{\tilde{\tilde{\tilde{\ti |
|---------|------------|------|------------------|-------|--------|-------|---------------------------------------------------------------------------------------------------------------------------------------------------------------------------------------------------------------------------------------------------------------------------------------------------------------------------------------------------------------------------------------------------------------------------------------------------------------------------------------------------------------------------------------------------------------------------------------------------------------------------------------------------------------------------------------------------------------------------------------------------------------------------------------------------------------------------------------------------------------------------------------------------------------------------------------------------------------------------------------------------------------------------------------------------------------------------------------------------------------------------------------------------------------------------------------------------------------------------------------------------------------------------------------------------------------------------------------------------------------------------------------------------------------------------------------------------------------------------------------------------------------------------------------------------------------------------------------------------------------------------------------------------------------------------------------------------------------------------------------------------------------------------------------------------------------------------------------------------------------------------------------------------------------------------------------------------------------------------------------------------------------------------------------------------------------------------------------------------------------------------|
| 1724    | 1/L        | 2    | 3/31             | 4/R   | 5/58-R | 6/54  | 7/58-L                                                                                                                                                                                                                                                                                                                                                                                                                                                                                                                                                                                                                                                                                                                                                                                                                                                                                                                                                                                                                                                                                                                                                                                                                                                                                                                                                                                                                                                                                                                                                                                                                                                                                                                                                                                                                                                                                                                                                                                                                                                                                                                    |
| Pmax    | 21W        | 21W  |                  | 21W   | 42W    | 3x21W | 42W                                                                                                                                                                                                                                                                                                                                                                                                                                                                                                                                                                                                                                                                                                                                                                                                                                                                                                                                                                                                                                                                                                                                                                                                                                                                                                                                                                                                                                                                                                                                                                                                                                                                                                                                                                                                                                                                                                                                                                                                                                                                                                                       |
|         | Yellow     | Blue | White            | Green | Brown  | Red   | Black                                                                                                                                                                                                                                                                                                                                                                                                                                                                                                                                                                                                                                                                                                                                                                                                                                                                                                                                                                                                                                                                                                                                                                                                                                                                                                                                                                                                                                                                                                                                                                                                                                                                                                                                                                                                                                                                                                                                                                                                                                                                                                                     |