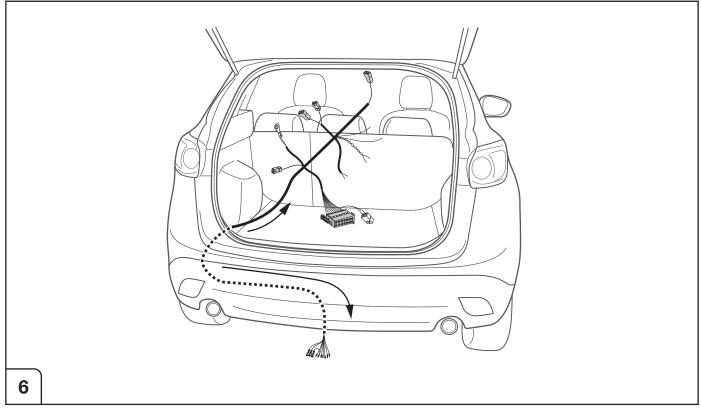

e voltage                     |  |  |  |
| NO<br>NC<br>COMMON | Normaly open<br>Normaly close<br>Common |  |  |  |

#### **TOOLS**





### **ATTENTION!**

The vehicle's cooling capacity may have to be increased when retrofitting a trailer coupling! You must observe the manufacturer's instructions!!



## **ATTENTION!**

In order to avoid mal-functions and damage to the vehicle's electrical system the earth terminal **must be disconnected** from the vehicle's battery **before starting work!** 

1

Both the trailer module and the vehicle's control unit for the electrical system can be damaged during work on the data bus connections if the battery is not disconnected!

Please pay attention to the manufacturer's instructions when disconnecting and reconnecting the vehicle's battery!















# **SOCKET CONNECTION**

| DIN/ISO | <b>Ģ</b> L | 0#   | <del>_</del> 1-7 | R☐    | -\\\\\ | STOP  | -\tilde{\tilde{\tilde{\tilde{\tilde{\tilde{\tilde{\tilde{\tilde{\tilde{\tilde{\tilde{\tilde{\tilde{\tilde{\tilde{\tilde{\tilde{\tilde{\tilde{\tilde{\tilde{\tilde{\tilde{\tilde{\tilde{\tilde{\tilde{\tilde{\tilde{\tilde{\tilde{\tilde{\tilde{\tilde{\tilde{\tilde{\tilde{\tilde{\tilde{\tilde{\tilde{\tilde{\tilde{\tilde{\tilde{\tilde{\tilde{\tilde{\tilde{\tilde{\tilde{\tilde{\tilde{\tilde{\tilde{\tilde{\tilde{\tilde{\tilde{\tilde{\tilde{\tilde{\tilde{\tilde{\tilde{\tilde{\tilde{\tilde{\tilde{\tilde{\tilde{\tilde{\tilde{\tilde{\tilde{\tilde{\tilde{\tilde{\tilde{\tilde{\tilde{\tilde{\tilde{\tilde{\tilde{\tilde{\tilde{\tilde{\tilde{\tilde{\tilde{\tilde{\tilde{\tilde{\tilde{\tilde{\tilde{\tilde