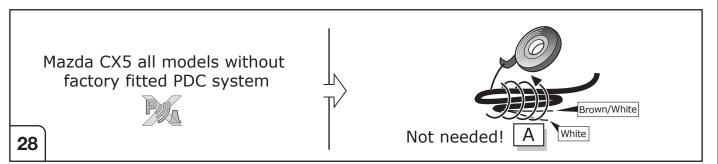

| G                     | Ground or Earth (31)                     |  |  |  |
|-----------------------|------------------------------------------|--|--|--|
|                       | Ground connection battery terminal lug   |  |  |  |
| +                     | Positive connection battery terminal lug |  |  |  |
| 20A                   | Fuse /<br>fuse capacity 20 Amp           |  |  |  |
|                       | Loudspeaker /<br>buzzer                  |  |  |  |
| PARK DISTANCE CONTROL | Park distance<br>control                 |  |  |  |
| <b>-</b> ∕            | Switch /<br>source of function           |  |  |  |
| <b>→</b>   <b>←</b>   | Connect together                         |  |  |  |
| <b>4</b>              | Disconnect                               |  |  |  |
| PWA                   | PDC cut off                              |  |  |  |
|                       | Look carefully<br>at selected area       |  |  |  |
|                       | Present /<br>Occupied / OK               |  |  |  |

| $\mathbb{X}$       | Not present /<br>Not occupied / not OK  |  |  |  |
|--------------------|-----------------------------------------|--|--|--|
| L                  | Left                                    |  |  |  |
| R                  | Right                                   |  |  |  |
| <b>%</b> ((((      | Acoustic indication                     |  |  |  |
| $\triangle$        | Attention /<br>important advice         |  |  |  |
| REUSEABLE          | Reuseable                               |  |  |  |
|                    | Trash bin                               |  |  |  |
| SM)                | Use tape                                |  |  |  |
| OPTION             | Option                                  |  |  |  |
| INFO               | Information                             |  |  |  |
| <b>(1)</b>         | Measure the voltage                     |  |  |  |
| NO<br>NC<br>COMMON | Normaly open<br>Normaly close<br>Common |  |  |  |