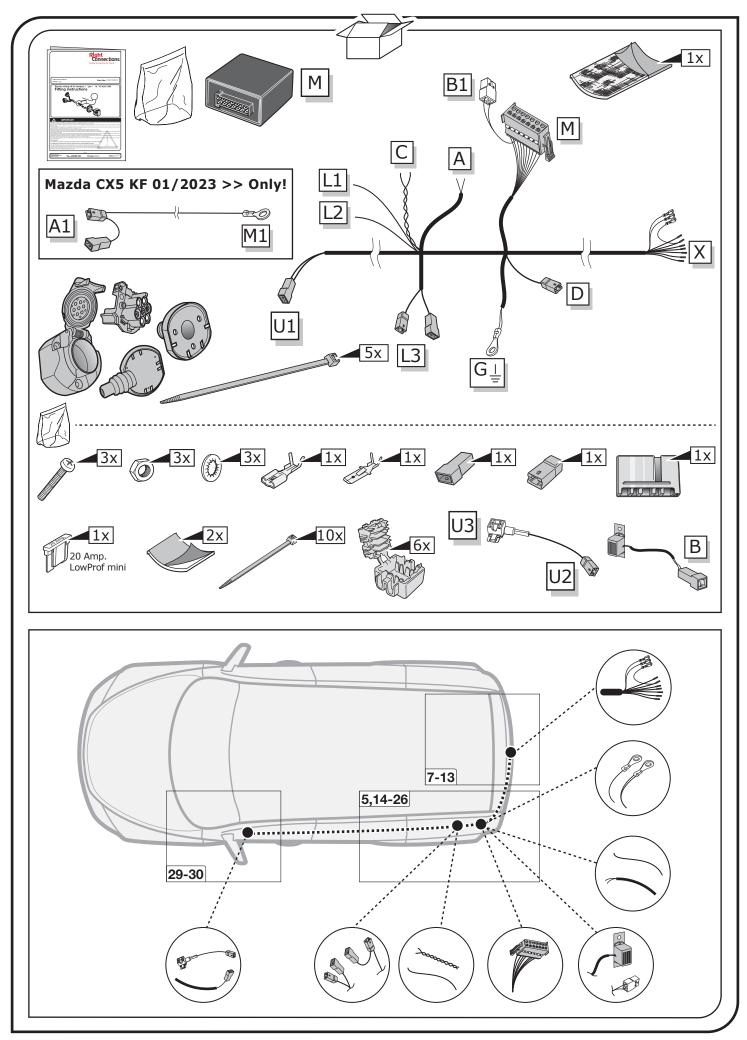

## **MAZDA**

CX5 KE 02/2012 >> 04/2017

CX5 KF 05/2017 >> 12/2022

CX5 KF 01/2023 >>

Part No: MZ-153-07

# Electric wiring kit for towbars / 7-pin / 12N / 12 Volt / ISO 1724 Fitting instructions