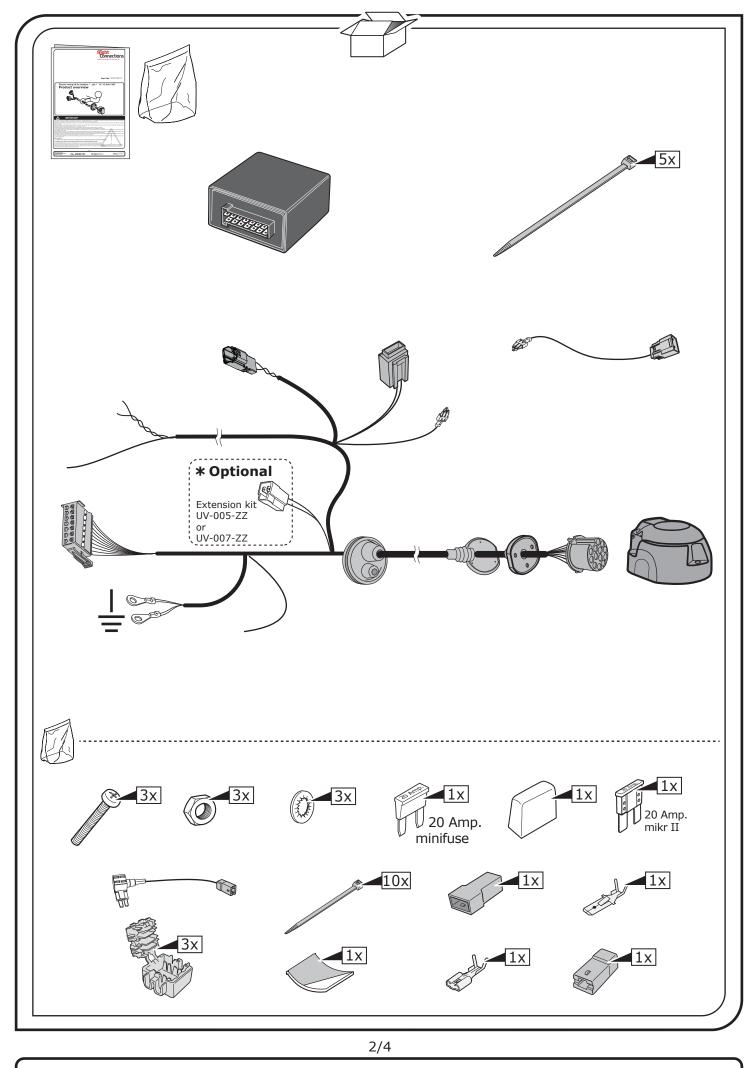

## Electric wiring kit for towbars / 13-pin / 12 Volt / ISO 11446 **Product overview**