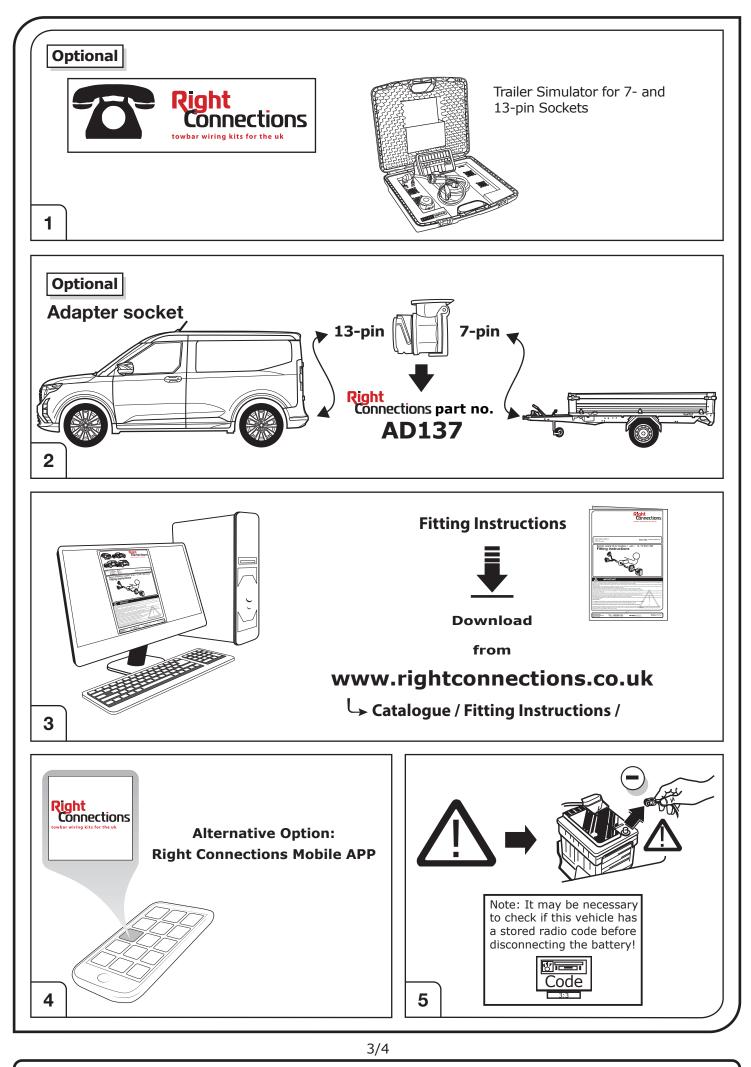

Make sure the vehicle is approved/homologated by the manufacturer to tow a trailer!

Also please check that there is a definite compatibility between this vehicle and the electric kit!

Following the installation of the electric kit, the fitting instructions should be kept together with the vehicle service document and vehicle handbook. The fitting instructions contain important information relating to the use and function of the towing kit as well as for any diagnostic or activation process, that might have to be repeated in the future (e.g. after the performance of a vehicle software update).

All warranty claims will be forfeited if the electric kit or components contained therein are used incorrectly or modified. If a towing socket adaptor has been used to connect to the trailer or bike rack, this must be removed from the trailer socket once the trailer or bike rack has been disconnected.