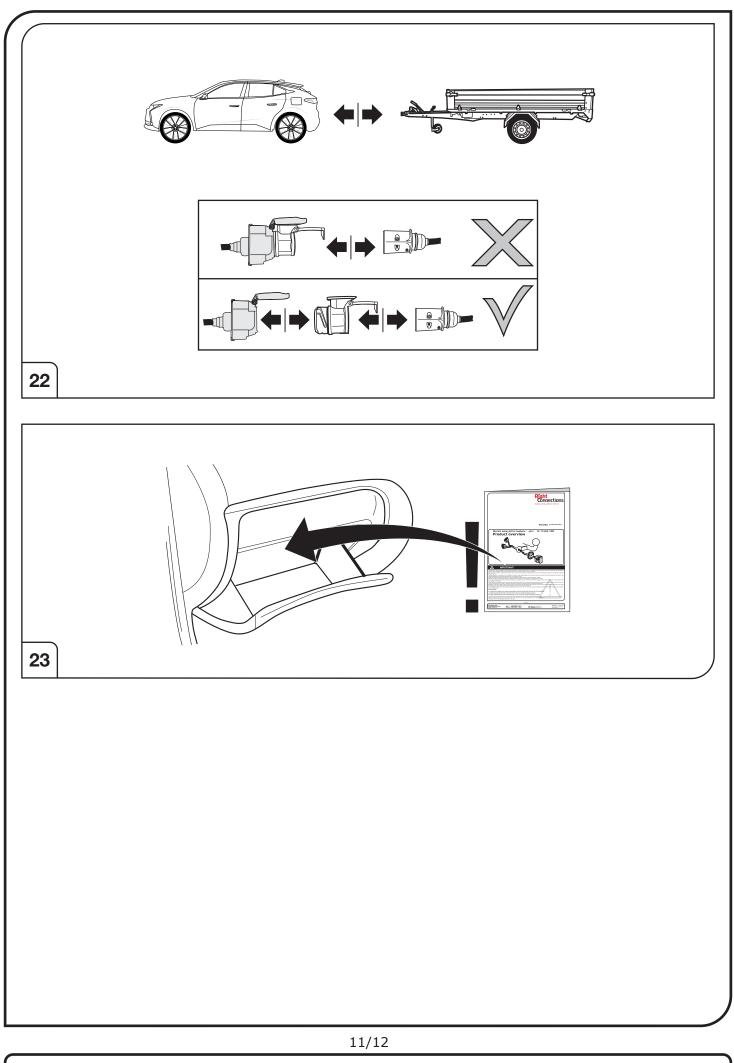

All warranty claims will be forfeited if the electric kit or components contained therein are used incorrectly or modified. If a towing socket adaptor has been used to connect to the trailer or bike rack, this must be removed from the trailer socket once the trailer or bike rack has been disconnected.