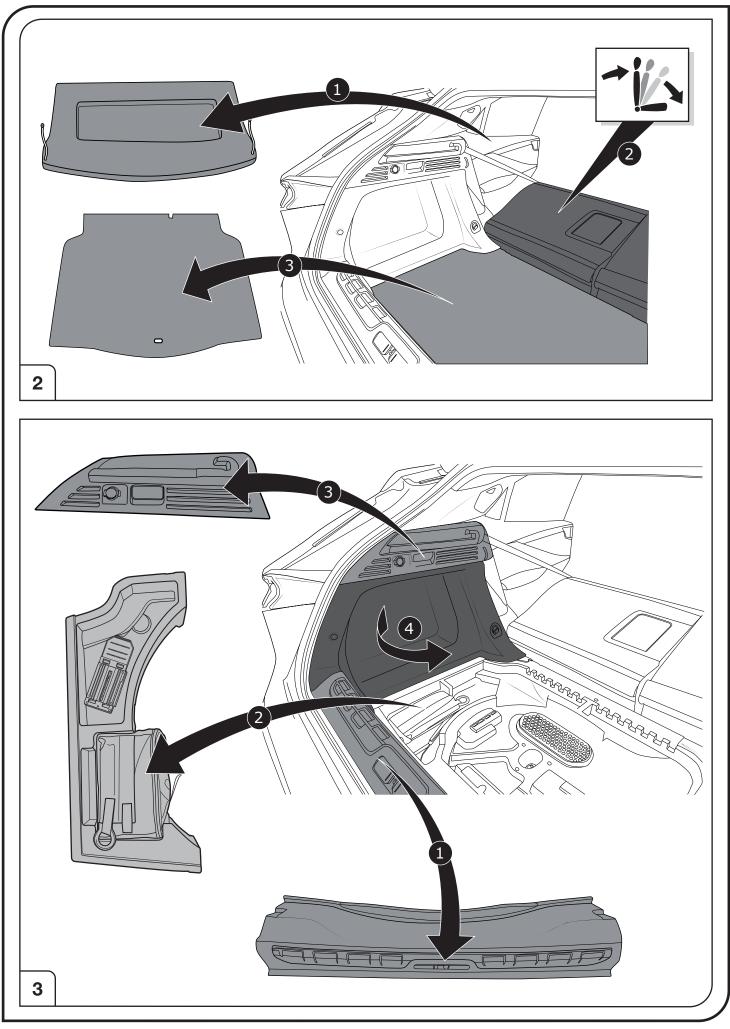

## **IMPORTANT!**

This electric kit has to be installed by a professional workshop or a suitable qualified person.

The installation instructions must have been read and fully understood before the start of any installation. Please contact your wiring kit provider or the hotline shown in the footer should you need assistance!

Make sure the vehicle is approved/homologated by the manufacturer to tow a trailer!

Also please check that there is a definite compatibility between this vehicle and the electric kit!

Following the installation of the electric kit, the fitting instructions should be kept together with the vehicle service document and vehicle handbook. The fitting instructions contain important information relating to the use and function of the towing kit as well as for any diagnostic or activation process, that might have to be repeated in the future (e.g. after the performance of a vehicle software update).