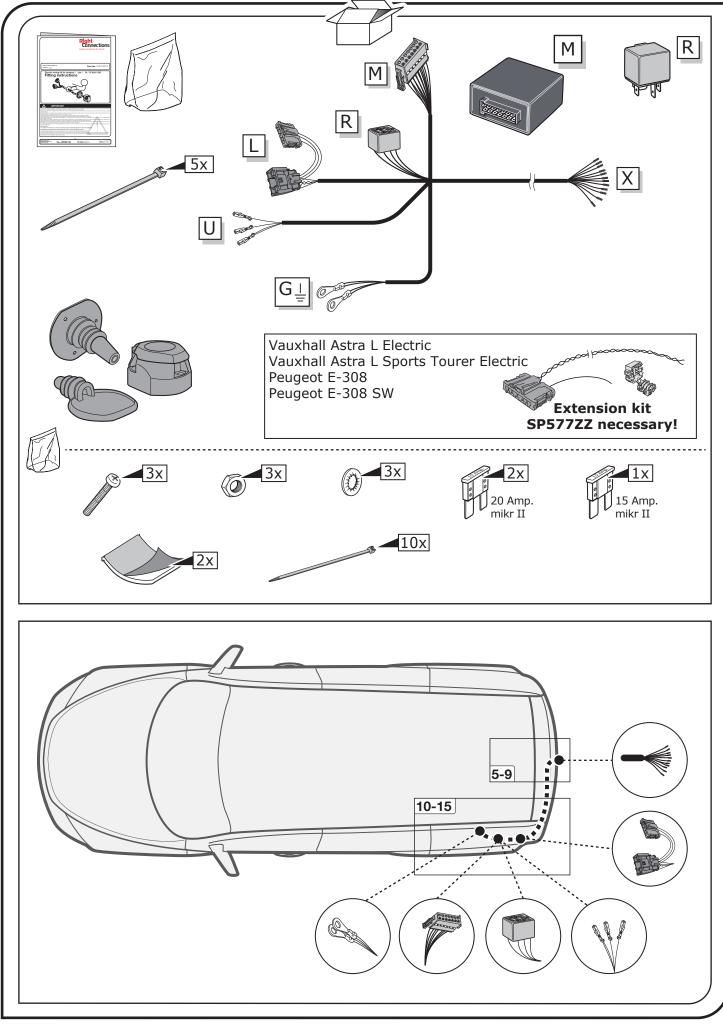

Vauxhall Astra L02/2022 >>Vauxhall Astra L PHEV / GSe02/2022 >>Vauxhall Astra L Electric\*06/2023 >>Vauxhall Astra L Sports Tourer02/2022 >>Vauxhall Astra L Sports Tourer PHEV / GSe02/2022 >>Vauxhall Astra L Sports Tourer PHEV / GSe02/2022 >>Vauxhall Astra L Sports Tourer Electric\*06/2023 >>\*Extension kit SP577ZZ necessary!06/2023 >>

## SYMBOL EXPLANATION

| -Ď.           | Left (58-L) respectively<br>Right (58-R) tail light             |
|---------------|-----------------------------------------------------------------|
| 54 (STOP)     | Stop light (54) /<br>high mounted, third stop light (54)        |
|               | Turn signal indicator left                                      |
| R             | Turn signal indicator right                                     |
| ()≢           | Rear fog light(s)                                               |
| Reverse 05    | Reversing light(s)                                              |
| 30+           | Permanent power supply /<br>13pin socket, chamber 9             |
| 15+           | Charging wire for trailer battery /<br>13pin socket, chamber 10 |
|               | Trailer / trailer recognition                                   |
| B+/30         | Permanent current power supply                                  |
| <u> </u>      | Ground or Earth (31)                                            |
| $\overline{}$ | Ground connection battery terminal lug                          |
| •             | Positive connection battery terminal lug                        |
|               |                                                                 |

|              | Cigarette lighter /<br>accessory socket |
|--------------|-----------------------------------------|
|              | Loudspeaker / buzzer                    |
|              | Park Distance Control                   |
|              | Switch / source of function             |
| • •          | Connect together                        |
|              | Disconnect                              |
| 4            | Look at / See further information       |
|              | Look carefully at selected area         |
| $\checkmark$ | Present / Occupied / OK                 |
| $\square$    | Not present / Not occupied / Not OK     |
| D ((((       | Acoustic indication                     |
|              | Attention / important advice            |
| 20 Amp.      | Fuse / fuse capacity 20 Ampère          |