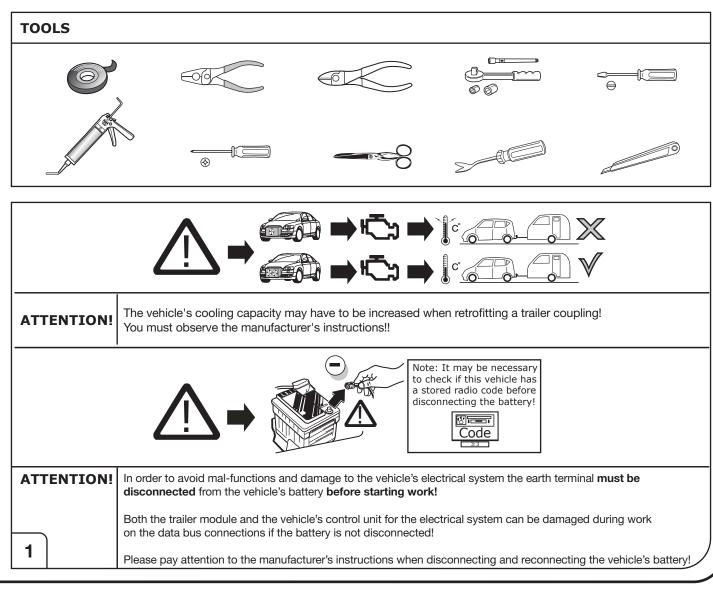

Make sure the vehicle is approved/homologated by the manufacturer to tow a trailer!

Also please check that there is a definite compatibility between this vehicle and the electric kit!

Following the installation of the electric kit, the fitting instructions should be kept together with the vehicle service document and vehicle handbook. The fitting instructions contain important information relating to the use and function of the towing kit as well as for any diagnostic or activation process, that might have to be repeated in the future (e.g. after the performance of a vehicle software update).

All warranty claims will be forfeited if the electric kit or components contained therein are used incorrectly or modified. If a towing socket adaptor has been used to connect to the trailer or bike rack, this must be removed from the trailer socket once the trailer or bike rack has been disconnected.