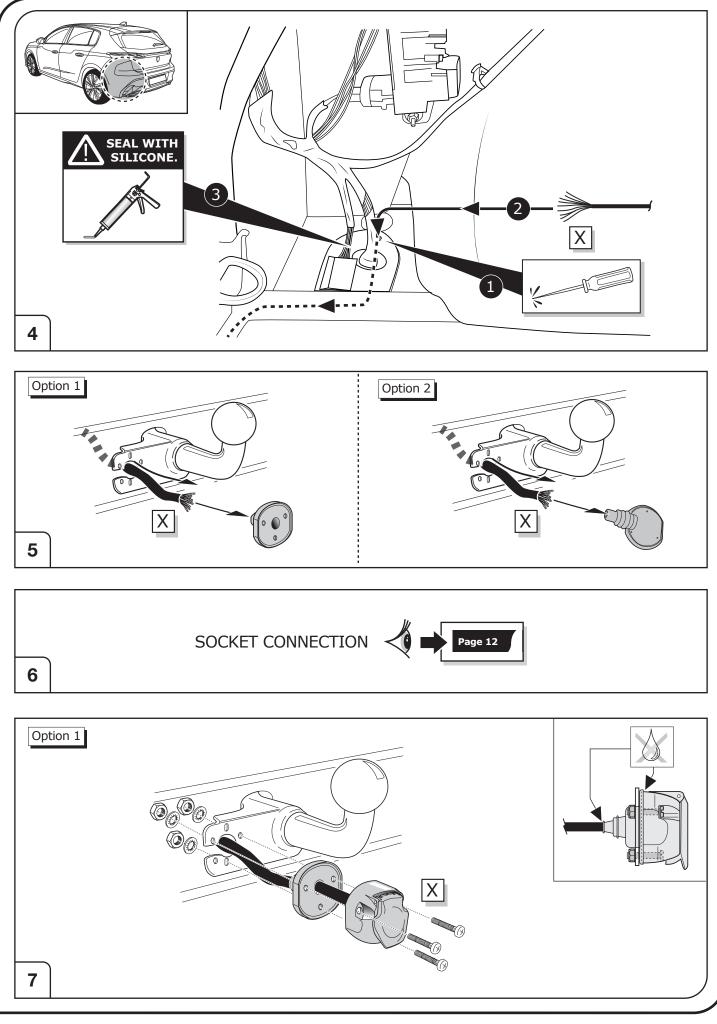

If the trailer or bike rack is not equipped with a rear fog lamp, depending on the towing vehicle type, the correct function of the towing kit cannot be guaranteed. In such cases, a rear fog lamp should be retro fitted.

Please follow our instructions carefully and always test the towing electrics using a true lighting board or a specifically designed bulb tester. If an LED tester is used, ensure it is equipped with correct load resistors or malfunctions will occur!