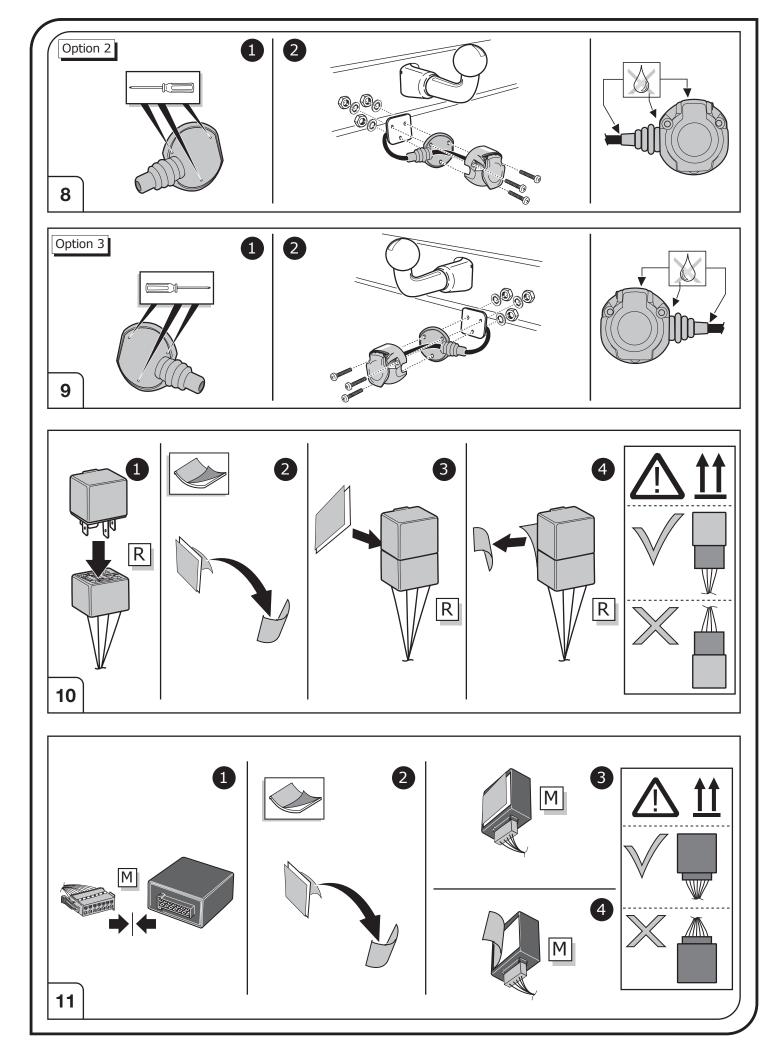

Depending on the type of trailer module used in this electric kit, diagnostic interrogation with the vehicle's electrical system may be limited or will not function. The error memory inside the trailer module may not be able to be accessed by vehicle manufacturers diagnostic system.

Error logs relating to the trailer electrical equipment, that may be generated in the vehicle manufacturers diagnostic system as a result of a test procedure, may be due to the incorrect installation of the towing electric kit or the false activation of the trailer module.