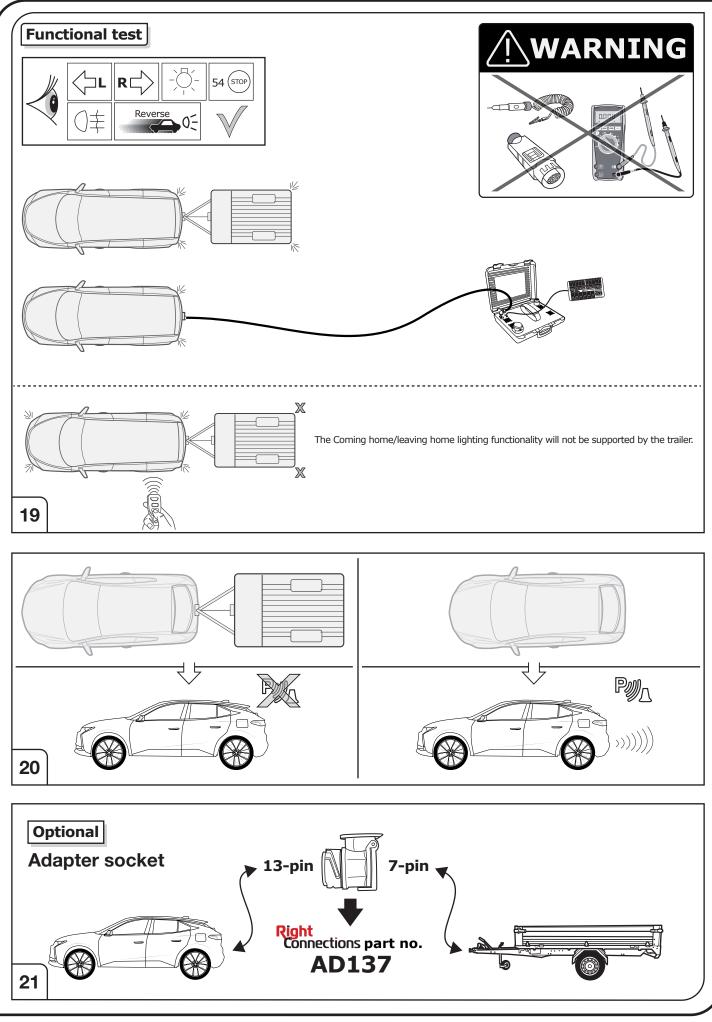

Please follow our instructions carefully and always test the towing electrics using a true lighting board or a specifically designed bulb tester. If an LED tester is used, ensure it is equipped with correct load resistors or malfunctions will occur!