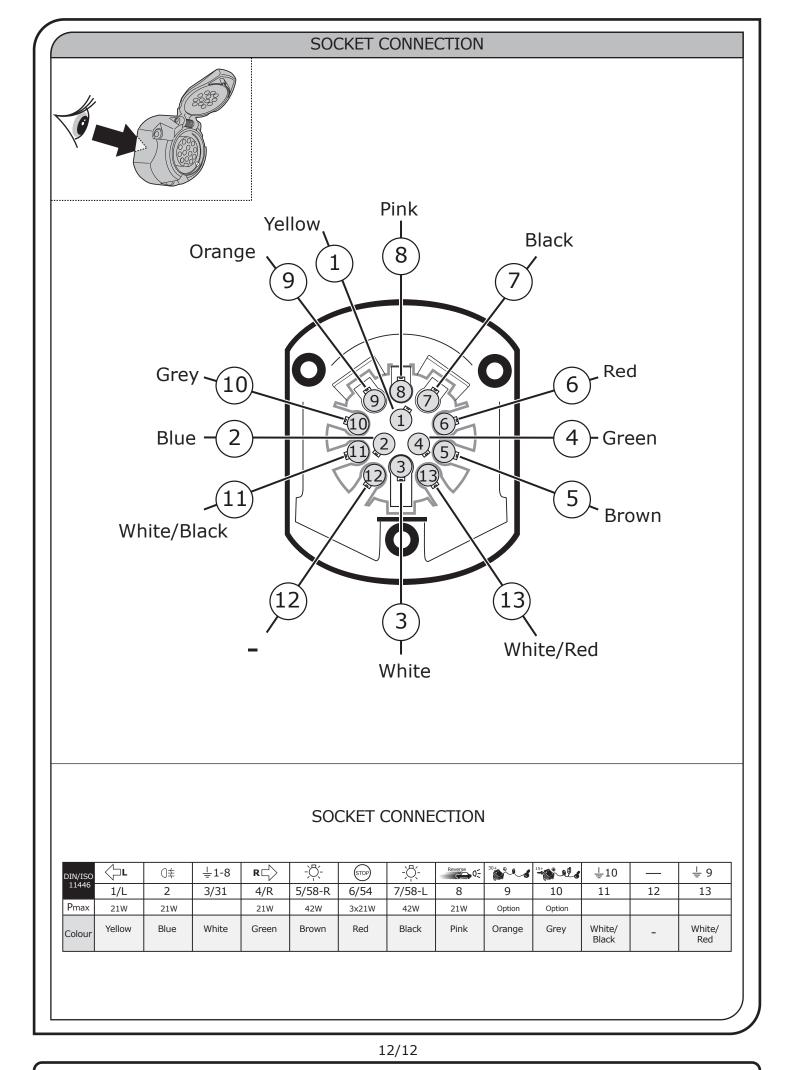

## SYMBOL EXPLANATION

| -Ď.           | Left (58-L) respectively<br>Right (58-R) tail light             |
|---------------|-----------------------------------------------------------------|
| 54 (STOP)     | Stop light (54) /<br>high mounted, third stop light (54)        |
|               | Turn signal indicator left                                      |
| R             | Turn signal indicator right                                     |
| ()≢           | Rear fog light(s)                                               |
| Reverse 05    | Reversing light(s)                                              |
| 30+           | Permanent power supply /<br>13pin socket, chamber 9             |
| 15+           | Charging wire for trailer battery /<br>13pin socket, chamber 10 |
|               | Trailer / trailer recognition                                   |
| B+/30         | Permanent current power supply                                  |
| <u> </u>      | Ground or Earth (31)                                            |
| $\overline{}$ | Ground connection battery terminal lug                          |
| •             | Positive connection battery terminal lug                        |
|               |                                                                 |