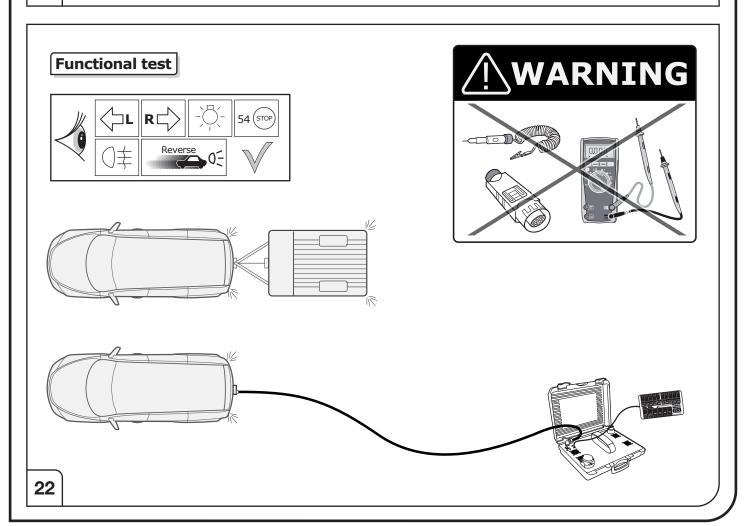

Please follow our instructions carefully and always test the towing electrics using a true lighting board or a specifically designed bulb tester. If an LED tester is used, ensure it is equipped with correct load resistors or malfunctions will occur!