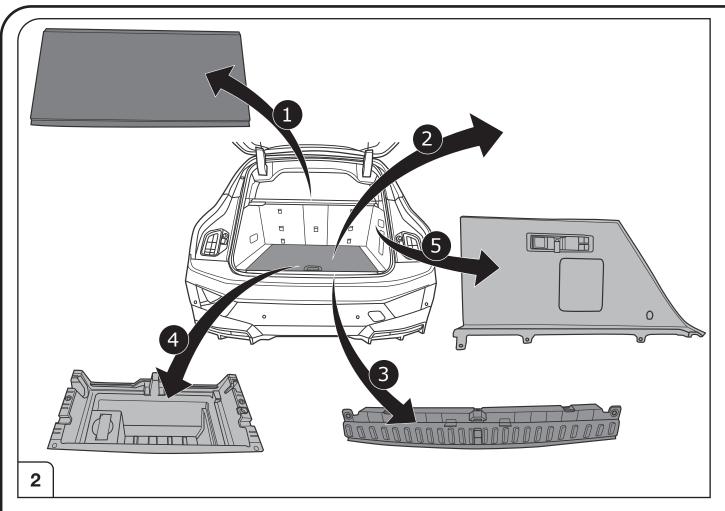

Attention / important advice         |  |  |  |  |
| 20 Amp.      | Fuse / fuse capacity 20 Ampère       |  |  |  |  |

#### **TOOLS**





### **ATTENTION!**

The vehicle's cooling capacity may have to be increased when retrofitting a trailer coupling! You must observe the manufacturer's instructions!!



#### **ATTENTION!**

In order to avoid mal-functions and damage to the vehicle's electrical system the earth terminal must be disconnected from the vehicle's battery before starting work!

Both the trailer module and the vehicle's control unit for the electrical system can be damaged during work on the data bus connections if the battery is not disconnected!

Please pay attention to the manufacturer's instructions when disconnecting and reconnecting the vehicle's battery!

5/16

SALES:







7/16



8/16











11/16

Right Connections UK Ltd Unit 503 Queensway Business Park TELFORD TF1 7UL UK

SALES: +44 (0)1952 608750 - Option 1 TECHNICAL: +44 (0)1952 608750 - Option 2 Web: www.rightconnections.co.uk Email: Technical@rightconnect.co.uk





20

# Optional



Trailer Simulator for 7- and 13-pin Sockets

21



13/16

Right Connections UK Ltd Unit 503 Queensway Business Park TELFORD TF1 7UL UK

SALES: +44 (0)1952 608750 - Option 1 TECHNICAL: +44 (0)1952 608750 - Option 2

Web: www.rightconnections.co.uk Email: Technical@rightconnect.co.uk





The following light functions for the trailer are **not supported** by all towing vehicles **with DRL circuit:** 

- Rear lights
- Side lights
- Numberplate lights

The taillights or dimmed headlights must be switched on to acti