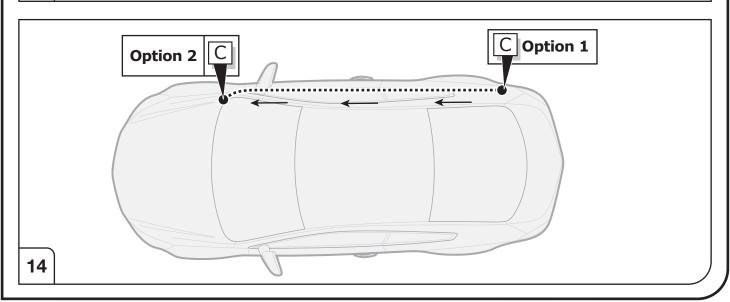

vice         |  |  |  |  |
| 20 Amp.      | Fuse / fuse capacity 20 Ampère       |  |  |  |  |

#### **TOOLS**





### **ATTENTION!**

The vehicle's cooling capacity may have to be increased when retrofitting a trailer coupling! You must observe the manufacturer's instructions!!



#### **ATTENTION!**

In order to avoid mal-functions and damage to the vehicle's electrical system the earth terminal must be disconnected from the vehicle's battery before starting work!

Both the trailer module and the vehicle's control unit for the electrical system can be damaged during work on the data bus connections if the battery is not disconnected!

Please pay attention to the manufacturer's instructions when disconnecting and reconnecting the vehicle's battery!

5/16

SALES:







7/16



8/16











11/16

Right Connections UK Ltd Unit 503 Queensway Business Park TELFORD TF1 7UL UK

SALES: +44 (0)1952 608750 - Option 1 TECHNICAL: +44 (0)1952 608750 - Option 2 Web: www.rightconnections.co.uk Email: Technical@rightconnect.co.uk





20

# Optional



Trailer Simulator for 7- and 13-pin Sockets

21



13/16

Right Connections UK Ltd Unit 503 Queensway Business Park TELFORD TF1 7UL UK

SALES: +44 (0)1952 608750 - Option 1 TECHNICAL: +44 (0)1952 608750 - Option 2

Web: www.rightconnections.co.uk Email: Technical@rightconnect.co.uk





The following light functions for the trailer are **not supported** by all towing vehicles **with DRL circuit:** 

- Rear lights
- Side lights
- Numberplate lights

The taillights or dimmed headlights must be switched on to activate this function!

**2