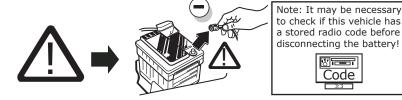

#### **ATTENTION!**

In order to avoid mal-functions and damage to the vehicle's electrical system the earth terminal must be disconnected from the vehicle's battery before starting work!

Both the trailer module and the vehicle's control unit for the electrical system can be damaged during work on the data bus connections if the battery is not disconnected!

Please pay attention to the manufacturer's instructions when disconnecting and reconnecting the vehicle's battery!

5/16

SALES:

7/16

8/16

11/16

Right Connections UK Ltd Unit 503 Queensway Business Park TELFORD TF1 7UL UK