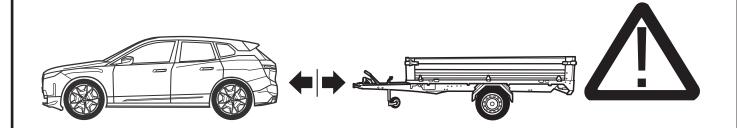

Make sure the vehicle is approved/homologated by the manufacturer to tow a trailer!

Also please check that there is a definite compatibility between this vehicle and the electric kit!

Following the installation of the electric kit, the fitting instructions should be kept together with the vehicle service document and vehicle handbook. The fitting instructions contain important information relating to the use and function of the towing kit as well as for any diagnostic or activation process, that might have to be repeated in the future (e.g. after the performance of a vehicle software update).

If the trailer or bike rack is not equipped with a rear fog lamp, depending on the towing vehicle type, the correct function of the towing kit cannot be guaranteed. In such cases, a rear fog lamp should be retro fitted.