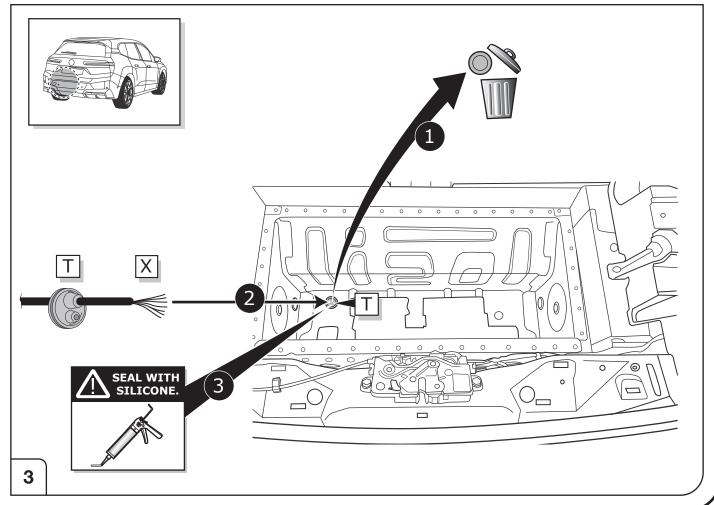

#### **ATTENTION!**

In order to avoid mal-functions and damage to the vehicle's electrical system the earth terminal must be disconnected from the vehicle's battery before starting work!

Both the trailer module and the vehicle's control unit for the electrical system can be damaged during work on the data bus connections if the battery is not disconnected!

Please pay attention to the manufacturer's instructions when disconnecting and reconnecting the vehicle's battery!

5/16

SALES:

7/16

8/16

11/16

Right Connections UK Ltd Unit 503 Queensway Business Park TELFORD TF1 7UL UK