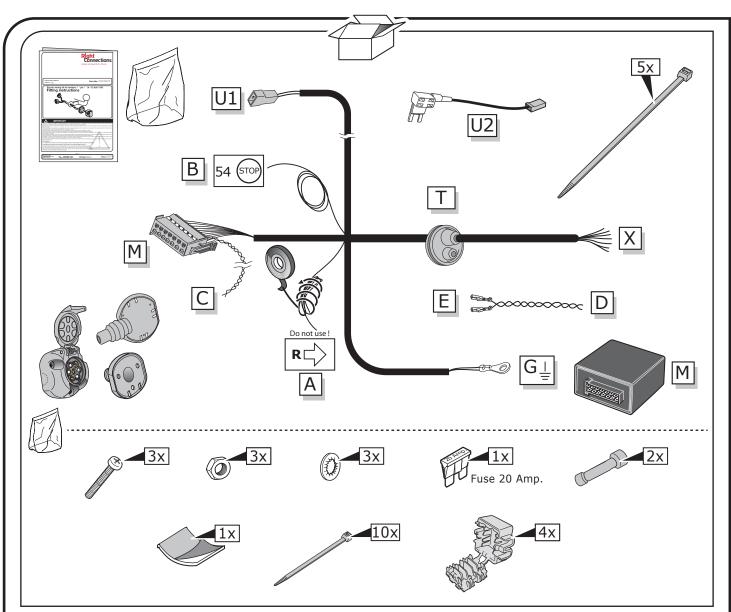

owing vehicle's assistance systems. Assistance systems with emergency brake function (AEB) will not be influenced or automatically deactivated whilst a trailer is attached.

Automatic or remote-controlled parking assistance systems must not be used whilst a trailer is attached!

For more information please refer to the vehicle owner's manual.

Not for vehicles with optional equipment Driving Assistant Professional (SA 5AU)!

## **BMW iX (I20)**







This kit does not support any of the assistance systems of the vehicle. Vehicle assistance systems may have to be deactivated manually when towing a trailer!

## **BMW iX (120)**



Please note that the operation of the electric tailgate will continue to function with a bicycle carrier/trailer/caravan attached. It must be operated manually.





#### **SYMBOL EXPLANATION**

| Left (58-L) respectively<br>Right (58-R) tail light          |  |  |  |  |
|--------------------------------------------------------------|--|--|--|--|
| Stop light (54) /<br>high mounted, third stop light (54)     |  |  |  |  |
| Turn signal indicator left                                   |  |  |  |  |
| Turn signal indicator right                                  |  |  |  |  |
| Rear fog light(s)                                            |  |  |  |  |
| Reversing light(s)                                           |  |  |  |  |
| Permanent power supply /<br>13pin socket, chamber 9          |  |  |  |  |
| Charging wire for trailer battery / 13pin socket, chamber 10 |  |  |  |  |
| Trailer / trailer recognition                                |  |  |  |