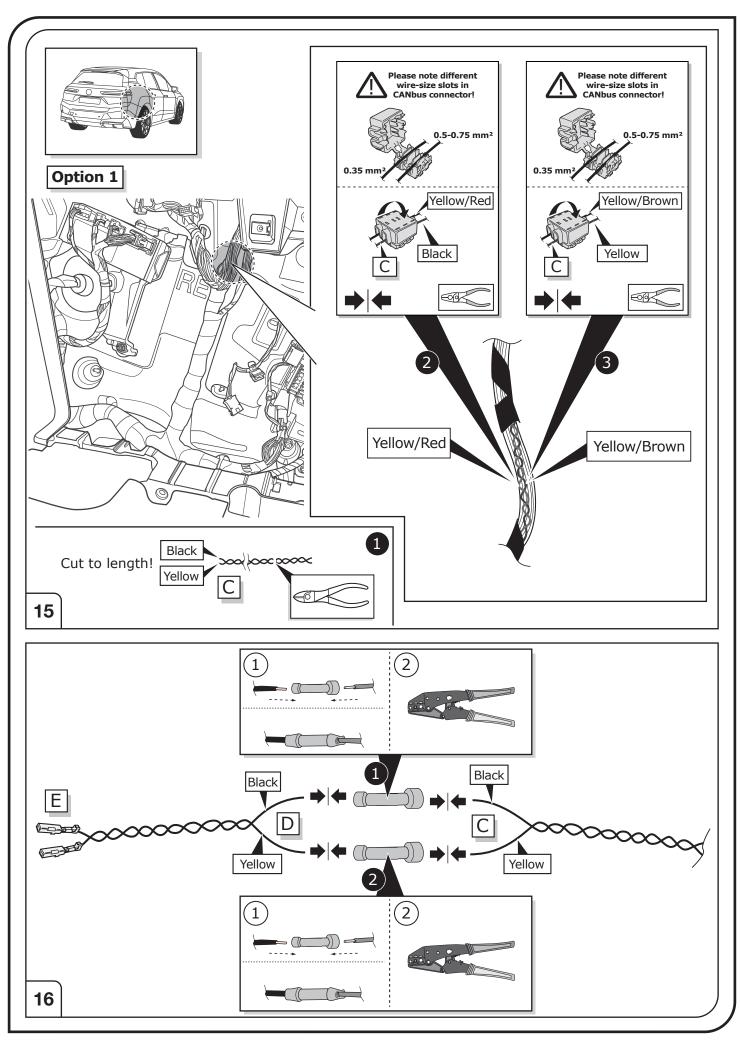

ce         |  |  |  |  |
| 20 Amp.      | Fuse / fuse capacity 20 Ampère       |  |  |  |  |

#### **TOOLS**





### **ATTENTION!**

The vehicle's cooling capacity may have to be increased when retrofitting a trailer coupling! You must observe the manufacturer's instructions!!



#### **ATTENTION!**

In order to avoid mal-functions and damage to the vehicle's electrical system the earth terminal must be disconnected from the vehicle's battery before starting work!

Both the trailer module and the vehicle's control unit for the electrical system can be damaged during work on the data bus connections if the battery is not disconnected!

Please pay attention to the manufacturer's instructions when disconnecting and reconnecting the vehicle's battery!

5/16

SALES:







7/16



8/16











11/16

Right Connections UK Ltd Unit 503 Queensway Business Park TELFORD TF1 7UL UK

SALES: +44 (0)1952 608750 - Option 1 TECHNICAL: +44 (0)1952 608750 - Option 2 Web: www.rightconnections.co.uk Email: Technical@rightconnect.co.uk





20

# Optional



Trailer Simulator for 7- and 13-pin Sockets

21



13/16

Right Connections UK Ltd Unit 503 Queensway Business Park TELFORD TF1 7UL UK

SALES: +44 (0)1952 608750 - Option 1 TECHNICAL: +44 (0)1952 608750 - Option 2

Web: www.rightconnections.co.uk Email: Technical@rightconnect.co.uk





The following light functions for the trailer are **not supported** by all towing vehicles **with DRL circuit:** 

- Rear lights
- Side lights
- Numberplate lights

The taillights or dimmed headlights must be switched on to activate this function!

**25*