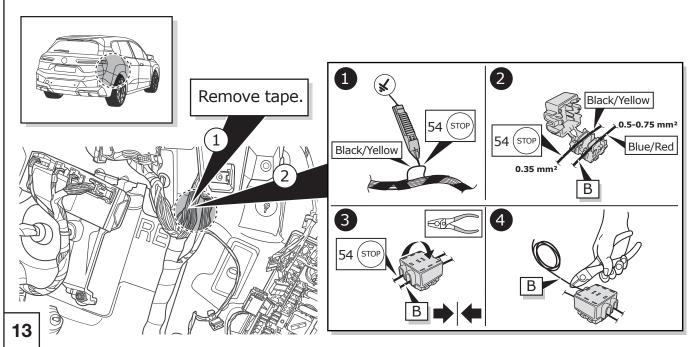

advice         |  |  |  |  |
| 20 Amp.      | Fuse / fuse capacity 20 Ampère       |  |  |  |  |

#### **TOOLS**





### **ATTENTION!**

The vehicle's cooling capacity may have to be increased when retrofitting a trailer coupling! You must observe the manufacturer's instructions!!



#### **ATTENTION!**

In order to avoid mal-functions and damage to the vehicle's electrical system the earth terminal must be disconnected from the vehicle's battery before starting work!

Both the trailer module and the vehicle's control unit for the electrical system can be damaged during work on the data bus connections if the battery is not disconnected!

Please pay attention to the manufacturer's instructions when disconnecting and reconnecting the vehicle's battery!

5/16

SALES:







7/16



8/16











11/16

Right Connections UK Ltd Unit 503 Queensway Business Park TELFORD TF1 7UL UK

SALES: +44 (0)1952 608750 - Option 1 TECHNICAL: +44 (0)1952 608750 - Option 2 Web: www.rightconnections.co.uk Email: Technical@rightconnect.co.uk





20

# Optional



Trailer Simulator for 7- and 13-pin Sockets

21



13/16

Right Connections UK Ltd Unit 503 Queensway Business Park TELFORD TF1 7UL UK

SALES: +44 (0)1952 608750 - Option 1 TECHNICAL: +44 (0)1952 608750 - Option 2

Web: www.rightconnections.co.uk Email: Technical@rightconnect.co.uk





The following light functions for the trailer are **not supported** by all towing vehicles **with DRL circuit:** 

- Rear lights
- Side lights
- Numberplate lights

The taillights or dimmed headlights must be switched on to activate this function!

*