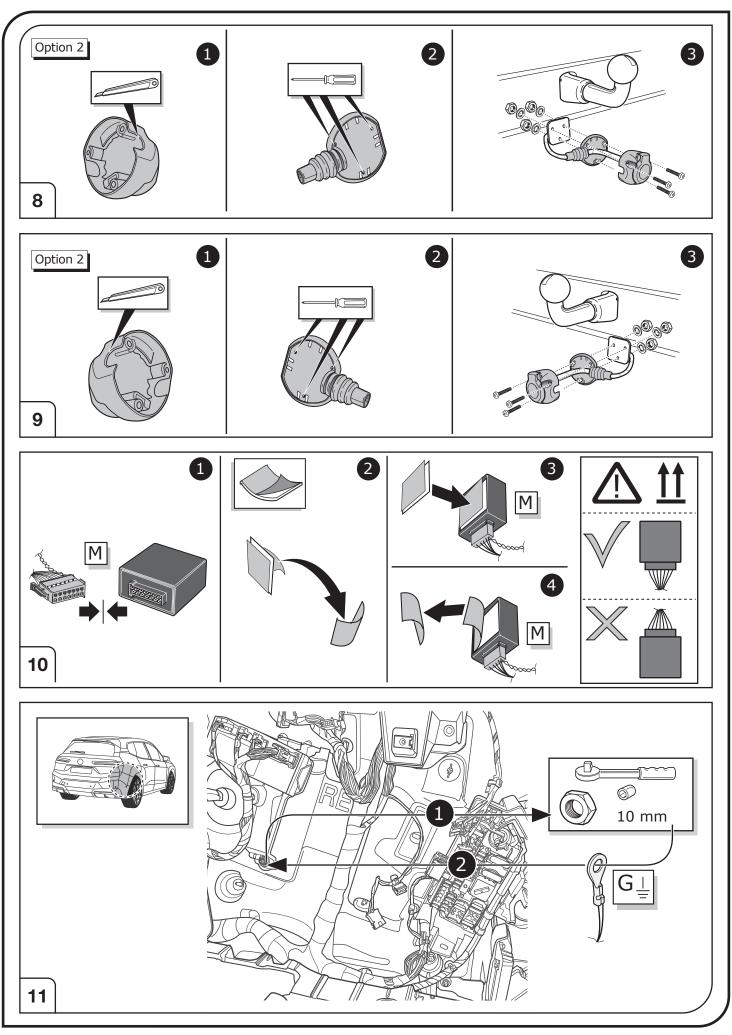

#### **ATTENTION!**

In order to avoid mal-functions and damage to the vehicle's electrical system the earth terminal must be disconnected from the vehicle's battery before starting work!

Both the trailer module and the vehicle's control unit for the electrical system can be damaged during work on the data bus connections if the battery is not disconnected!

Please pay attention to the manufacturer's instructions when disconnecting and reconnecting the vehicle's battery!

5/16

SALES:

7/16

8/16

11/16

Right Connections UK Ltd Unit 503 Queensway Business Park TELFORD TF1 7UL UK