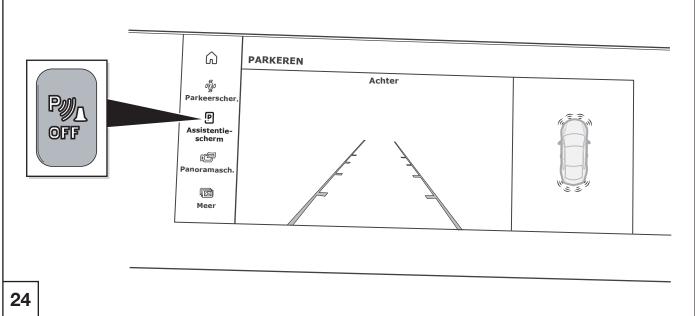

# **Important information Driver Assistance Systems:**

#### Please note:

This tow bar wiring kit has no influence on the towing vehicle's assistance systems. Assistance systems with emergency brake function (AEB) will not be influenced or automatically deactivated whilst a trailer is attached.

Automatic or remote-controlled parking assistance systems must not be used whilst a trailer is attached!

For more information please refer to the vehicle owner's manual.

Not for vehicles with optional equipment Driving Assistant Professional (SA 5AU)!

## **BMW iX (I20)**

This kit does not support any of the assistance systems of the vehicle. Vehicle assistance systems may have to be deactivated manually when towing a trailer!