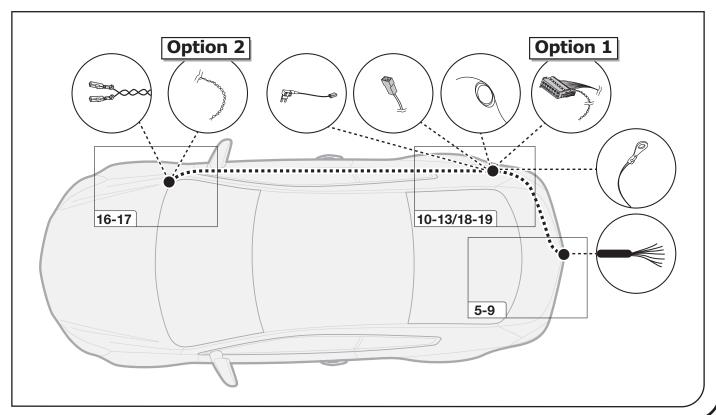

ing vehicle's assistance systems. Assistance systems with emergency brake function (AEB) will not be influenced or automatically deactivated whilst a trailer is attached.

Automatic or remote-controlled parking assistance systems must not be used whilst a trailer is attached!

For more information please refer to the vehicle owner's manual.

Not for vehicles with optional equipment Driving Assistant Professional (SA 5AU)!

## **BMW iX (I20)**







This kit does not support any of the assistance systems of the vehicle. Vehicle assistance systems may have to be deactivated manually when towing a trailer!

## **BMW iX (120)**



Please note that the operation of the electric tailgate will continue to function with a bicycle carrier/trailer/caravan attached. It must be operated manually.





#### **SYMBOL EXPLANATION**

| Left (58-L) respectively<br>Right (58-R) tail light          |  |  |  |  |
|--------------------------------------------------------------|--|--|--|--|
| Stop light (54) /<br>high mounted, third stop light (54)     |  |  |  |  |
| Turn signal indicator left                                   |  |  |  |  |
| Turn signal indicator right                                  |  |  |  |  |
| Rear fog light(s)                                            |  |  |  |  |
| Reversing light(s)                                           |  |  |  |  |
| Permanent power supply /<br>13pin socket, chamber 9          |  |  |  |  |
| Charging wire for trailer battery / 13pin socket, chamber 10 |  |  |  |  |
| Trailer / trailer recognition                                |  |  |  |  |