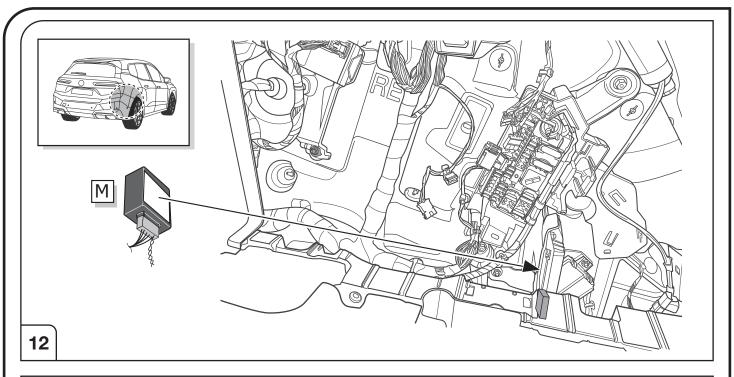

#### **ATTENTION!**

In order to avoid mal-functions and damage to the vehicle's electrical system the earth terminal must be disconnected from the vehicle's battery before starting work!

Both the trailer module and the vehicle's control unit for the electrical system can be damaged during work on the data bus connections if the battery is not disconnected!

Please pay attention to the manufacturer's instructions when disconnecting and reconnecting the vehicle's battery!

5/16

SALES:

7/16

8/16

11/16

Right Connections UK Ltd Unit 503 Queensway Business Park TELFORD TF1 7UL UK