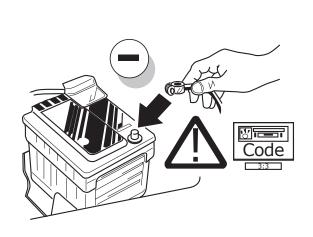

#### **ATTENTION!**

In order to avoid mal-functions and damage to the vehicle's electrical system the earth terminal must be disconnected from the vehicle's battery before starting work!

Both the trailer module and the vehicle's control unit for the electrical system can be damaged during work on the data bus connections if the battery is not disconnected!

Please pay attention to the manufacturer's instructions when disconnecting and reconnecting the vehicle's battery!

5/16

SALES:

7/16

8/16

11/16

Right Connections UK Ltd Unit 503 Queensway Business Park TELFORD TF1 7UL UK