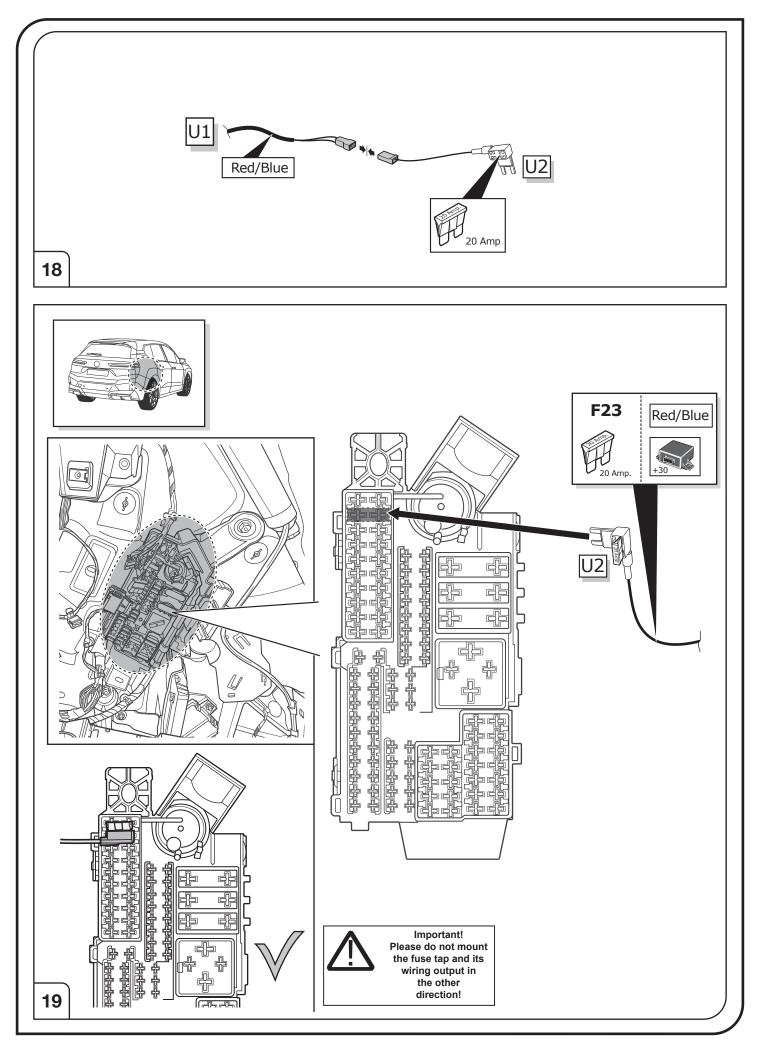

#### **SYMBOL EXPLANATION**

| Left (58-L) respectively<br>Right (58-R) tail light          |  |  |  |  |
|--------------------------------------------------------------|--|--|--|--|
| Stop light (54) /<br>high mounted, third stop light (54)     |  |  |  |  |
| Turn signal indicator left                                   |  |  |  |  |
| Turn signal indicator right                                  |  |  |  |  |
| Rear fog light(s)                                            |  |  |  |  |
| Reversing light(s)                                           |  |  |  |  |
| Permanent power supply /<br>13pin socket, chamber 9          |  |  |  |  |
| Charging wire for trailer battery / 13pin socket, chamber 10 |  |  |  |  |
| Trailer / trailer recognition                                |  |  |  |  |
| Permanent current power supply                               |  |  |  |  |
| Ground or Earth (31)                                         |  |  |  |  |
| Ground connection battery terminal lug                       |  |  |  |  |
| Positive connection battery terminal lug                     |  |  |  |  |
|                                                              |  |  |  |  |

| (12V)        | Cigarette lighter / accessory socket |  |  |  |  |
|--------------|--------------------------------------|--|--|--|--|
|              | Loudspeaker / buzzer                 |  |  |  |  |
|              | Park Distance Control                |  |  |  |  |
| -/           | Switch / source of function          |  |  |  |  |
| <b>→</b>     | Connect together                     |  |  |  |  |
| <b>+</b>     | Disconnect                           |  |  |  |  |
| 4            | Look at / See further information    |  |  |  |  |
|              | Look carefully at selected area      |  |  |  |  |
| $\bigvee$    | Present / Occupied / OK              |  |  |  |  |
| $\mathbb{X}$ | Not present / Not occupied / Not OK  |  |  |  |  |
| D ((((       | Acoustic indication                  |  |  |  |  |
| $\triangle$  | Attention / important advice         |  |  |  |  |
| 20 Amp.      | Fuse / fuse capacity 20 Ampère       |  |  |  |  |