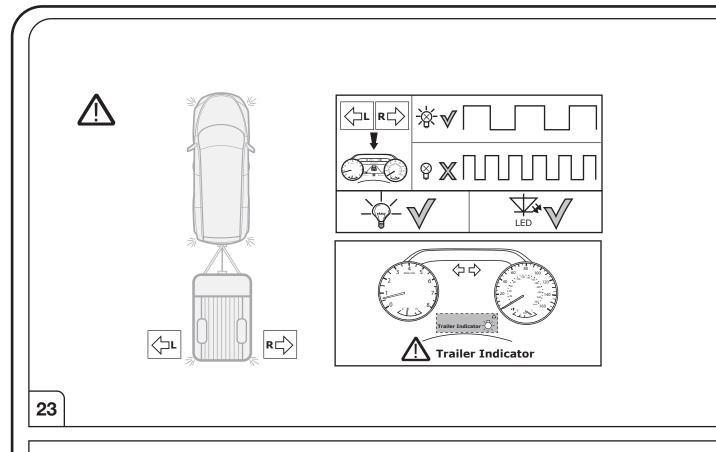

Web: www.rightconnections.co.uk Email: Technical@rightconnect.co.uk

The following light functions for the trailer are **not supported** by all towing vehicles **with DRL circuit:** 

- Rear lights
- Side lights
- Numberplate lights

The taillights or dimmed headlights must be switched on to activate this function!

**25** 

15/16