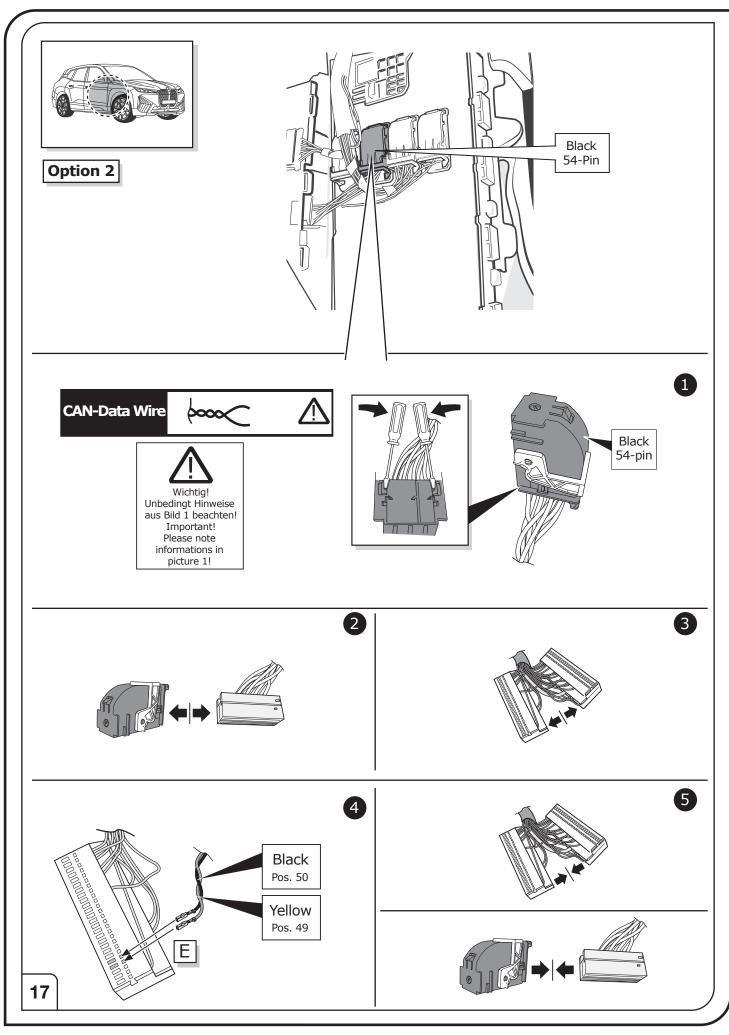

|  |  |  |  |
| 20 Amp.      | Fuse / fuse capacity 20 Ampère       |  |  |  |  |

#### **TOOLS**





### **ATTENTION!**

The vehicle's cooling capacity may have to be increased when retrofitting a trailer coupling! You must observe the manufacturer's instructions!!



#### **ATTENTION!**

In order to avoid mal-functions and damage to the vehicle's electrical system the earth terminal must be disconnected from the vehicle's battery before starting work!

Both the trailer module and the vehicle's control unit for the electrical system can be damaged during work on the data bus connections if the battery is not disconnected!

Please pay attention to the manufacturer's instructions when disconnecting and reconnecting the vehicle's battery!

5/16

SALES:







7/16



8/16











11/16

Right Connections UK Ltd Unit 503 Queensway Business Park TELFORD TF1 7UL UK

SALES: +44 (0)1952 608750 - Option 1 TECHNICAL: +44 (0)1952 608750 - Option 2 Web: www.rightconnections.co.uk Email: Technical@rightconnect.co.uk





20

# Optional



Trailer Simulator for 7- and 13-pin Sockets

21



13/16

Right Connections UK Ltd Unit 503 Queensway Business Park TELFORD TF1 7UL UK

SALES: +44 (0)1952 608750 - Option 1 TECHNICAL: +44 (0)1952 608750 - Option 2

Web: www.rightconnections.co.uk Email: Technical@rightconnect.co.uk





The following light functions for the trailer are **not supported** by all towing vehicles **with DRL circuit:** 

- Rear lights
- Side lights
- Numberplate lights

The taillights or dimmed headlights must be switched on to activate this function!

**25**