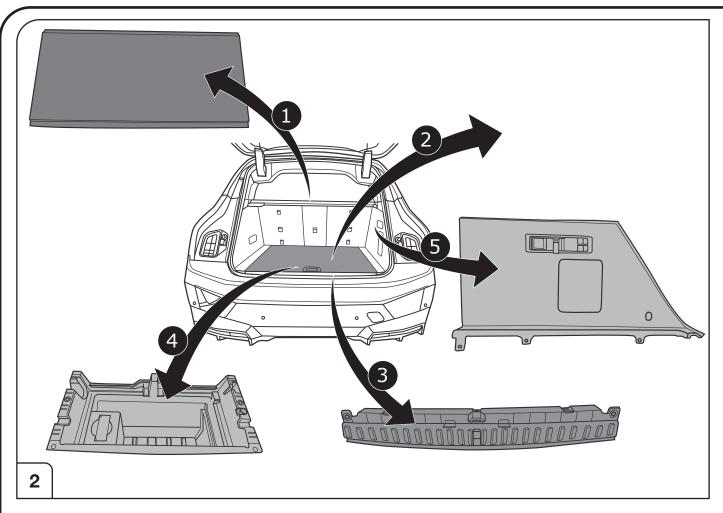

ttention / important advice         |  |  |  |  |
| 20 Amp.      | Fuse / fuse capacity 20 Ampère       |  |  |  |  |

#### **TOOLS**





### **ATTENTION!**

The vehicle's cooling capacity may have to be increased when retrofitting a trailer coupling! You must observe the manufacturer's instructions!!



#### **ATTENTION!**

In order to avoid mal-functions and damage to the vehicle's electrical system the earth terminal **must be disconnected** from the vehicle's battery **before starting work!** 

Both the trailer module and the vehicle's control unit for the electrical system can be damaged during work on the data bus connections if the battery is not disconnected!

Please pay attention to the manufacturer's instructions when disconnecting and reconnecting the vehicle's battery!

5/16





Right Connections UK Ltd Unit 503 Queensway Business Park TELFORD TF1 7UL UK

SALES: +44 (0)1952 608750 - Option 1 TECHNICAL: +44 (0)1952 608750 - Option 2

Web: www.rightconnections.co.uk Email: Technical@rightconnect.co.uk





8/16











Right Connections UK Ltd Unit 503 Queensway Business Park TELFORD TF1 7UL UK

SALES: +44 (0)1952 608750 - Option 1 TECHNICAL: +44 (0)1952 608750 - Option 2 Web: www.rightconnections.co.uk Email: Technical@rightconnect.co.uk





20

## Optional



Trailer Simulator for 7- and 13-pin Sockets

21



13/16

Right Connections UK Ltd Unit 503 Queensway Business Park TELFORD TF1 7UL UK

SALES: +44 (0)1952 608750 - Option 1 TECHNICAL: +44 (0)1952 608750 - Option 2

Web: www.rightconnections.co.uk Email: Technical@rightconnect.co.uk





The following