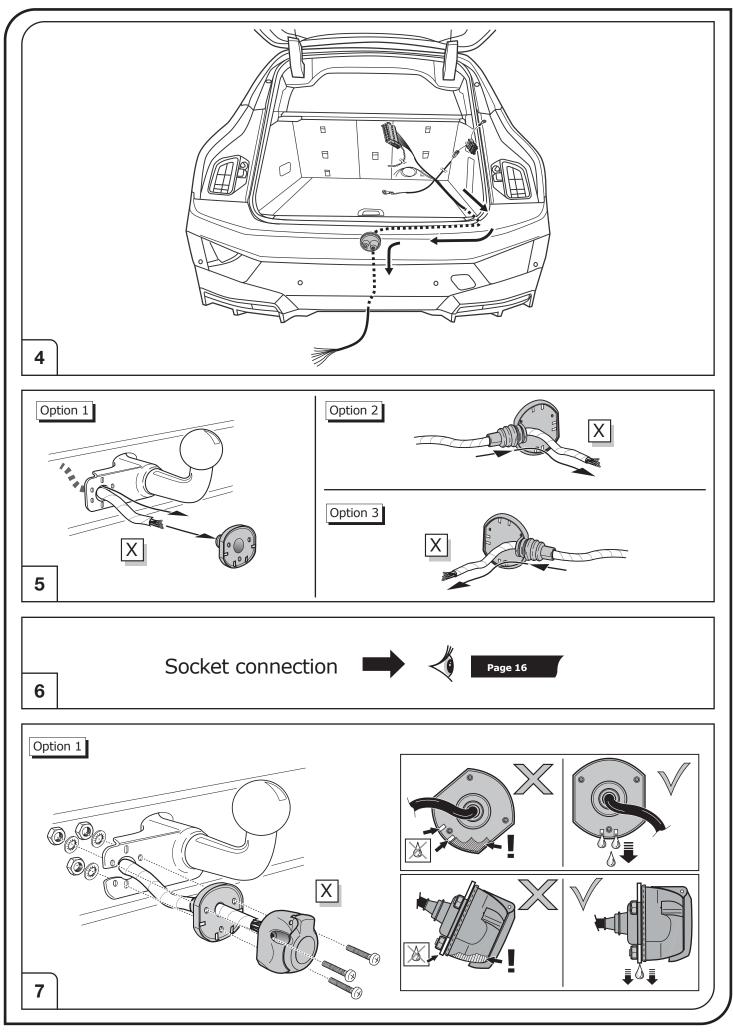

# SOCKET CONNECTION

## **SOCKET CONNECTION**

| DIN/ISO | Çι     | ()≢  | <u>-</u> 1-7 | R➪    | -¤;-   | STOP  | -\tilde{\tilde{\tilde{\tilde{\tilde{\tilde{\tilde{\tilde{\tilde{\tilde{\tilde{\tilde{\tilde{\tilde{\tilde{\tilde{\tilde{\tilde{\tilde{\tilde{\tilde{\tilde{\tilde{\tilde{\tilde{\tilde{\tilde{\tilde{\tilde{\tilde{\tilde{\tilde{\tilde{\tilde{\tilde{\tilde{\tilde{\tilde{\tilde{\tilde{\tilde{\tilde{\tilde{\tilde{\tilde{\tilde{\tilde{\tilde{\tilde{\tilde{\tilde{\tilde{\tilde{\tilde{\tilde{\tilde{\tilde{\tilde{\tilde{\tilde{\tilde{\tilde{\tilde{\tilde{\tilde{\tilde{\tilde{\tilde{\tilde{\tilde{\tilde{\tilde{\tilde{\tilde{\tilde{\tilde{\tilde{\tilde{\tilde{\tilde{\tilde{\tilde{\tilde{\tilde{\tilde{\tilde{\tilde{\tilde{\tilde{\tilde{\tilde{\tilde{\tilde{\tilde{\tilde{\tilde{\tilde{\tilde{\tilde{\tilde{\tilde{\tilde{\tilde{\tilde{\tilde{\tilde{\tilde{\tilde{\tilde{\tilde{\tilde{\tilde{\tilde{\tilde{\tilde{\tilde{\tilde{\tilde{\tilde{\tilde{\tilde{\tilde{\tilde{\tilde{\tilde{\tilde{\tilde{\tilde{\tilde{\tilde{\tilde{\tilde{\tilde{\tilde{\tilde{\tilde{\tilde{\tilde{\tilde{\tilde{\tilde{\tilde{\tilde{\tilde{\tilde{\tilde{\tilde{\tilde{\tilde{\tilde{\tilde{\tilde{\tilde{\tilde{\tilde{\tilde{\tilde{\tilde{\tilde{\tilde{\tilde{\tilde{\tilde{\tilde{\tilde{\tilde{\tilde{\tilde{\tilde{\tilde{\tilde{\tilde{\tilde{\tilde{\tilde{\tilde{\tilde{\tilde{\tilde{\tilde{\tilde{\tilde{\tilde{\tilde{\tilde{\tilde{\tilde{\tilde{\tilde{\tilde{\tilde{\tilde{\tilde{\tilde{\tilde{\tilde{\tilde{\tilde{\tilde{\tilde{\tilde{\tilde{\tilde{\tilde{\tilde{\tilde{\tilde{\tilde{\tilde{\tilde{\tilde{\tilde{\tilde{\tilde{\tilde{\tilde{\tilde{\tilde{\tilde{\tilde{\tilde{\tilde{\tilde{\tilde{\tilde{\tilde{\tilde{\tilde{\tilde{\tilde{\tilde{\tilde{\tilde{\tilde{\tilde{\tilde{\tilde{\tilde{\tilde{\tilde{\tilde{\tilde{\tilde{\tilde{\tilde{\tilde{\tilde{\tilde{\tilde{\tilde{\tilde{\tilde{\tilde{\tilde{\tilde{\tilde{\tilde{\tilde{\tilde{\tilde{\tilde{\tilde{\tilde{\tilde{\tilde{\tilde{\tilde{\tilde{\tilde{\tilde{\tilde{\tilde{\tilde{\tilde{\tilde{\tilde{\tilde{\tilde{\tilde{\tilde{\tilde{\tilde{\tilde{\tilde{\tilde{\tilde{\tilde{\tilde{\tilde{\tilde{\tilde{\ti |
|---------|--------|------|--------------|-------|--------|-------|---------------------------------------------------------------------------------------------------------------------------------------------------------------------------------------------------------------------------------------------------------------------------------------------------------------------------------------------------------------------------------------------------------------------------------------------------------------------------------------------------------------------------------------------------------------------------------------------------------------------------------------------------------------------------------------------------------------------------------------------------------------------------------------------------------------------------------------------------------------------------------------------------------------------------------------------------------------------------------------------------------------------------------------------------------------------------------------------------------------------------------------------------------------------------------------------------------------------------------------------------------------------------------------------------------------------------------------------------------------------------------------------------------------------------------------------------------------------------------------------------------------------------------------------------------------------------------------------------------------------------------------------------------------------------------------------------------------------------------------------------------------------------------------------------------------------------------------------------------------------------------------------------------------------------------------------------------------------------------------------------------------------------------------------------------------------------------------------------------------------------|
| 1724    | 1/L    | 2    | 3/31         | 4/R   | 5/58-R | 6/54  | 7/58-L                                                                                                                                                                                                                                                                                                                                                                                                                                                                                                                                                                                                                                                                                                                                                                                                                                                                                                                                                                                                                                                                                                                                                                                                                                                                                                                                                                                                                                                                                                                                                                                                                                                                                                                                                                                                                                                                                                                                                                                                                                                                                                                    |
| Pmax    | 21W    | 21W  |              | 21W   | 42W    | 3x21W | 42W                                                                                                                                                                                                                                                                                                                                                                                                                                                                                                                                                                                                                                                                                                                                                                                                                                                                                                                                                                                                                                                                                                                                                                                                                                                                                                                                                                                                                                                                                                                                                                                                                                                                                                                                                                                                                                                                                                                                                                                                                                                                                                                       |
|         | Yellow | Blue | White        | Green | Brown  | Red   | Black                                                                                                                                                                                                                                                                                                                                                                                                                                                                                                                                                                                                                                                                                                                                                                                                                                                                                                                                                                                                                                                                                                                                                                                                                                                                                                                                                                                                                                                                                                                                                                                                                                                                                                                                                                                                                                                                                                                                                                                                                                                                                                                     |