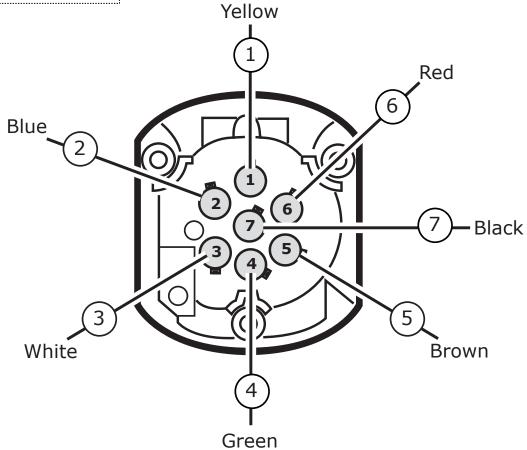

# SOCKET CONNECTION

## **SOCKET CONNECTION**

| DIN/ISO | Çι     | ()≢  | <u>-</u> 1-7 | R➪    | -¤;-   | STOP  | -\tilde{\tilde{\tilde{\tilde{\tilde{\tilde{\tilde{\tilde{\tilde{\tilde{\tilde{\tilde{\tilde{\tilde{\tilde{\tilde{\tilde{\tilde{\tilde{\tilde{\tilde{\tilde{\tilde{\tilde{\tilde{\tilde{\tilde{\tilde{\tilde{\tilde{\tilde{\tilde{\tilde{\tilde{\tilde{\tilde{\tilde{\tilde{\tilde{\tilde{\tilde{\tilde{\tilde{\tilde{\tilde{\tilde{\tilde{\tilde{\tilde{\tilde{\tilde{\tilde{\tilde{\tilde{\tilde{\tilde{\tilde{\tilde{\tilde{\tilde{\tilde{\tilde{\tilde{\tilde{\tilde{\tilde{\tilde{\tilde{\tilde{\tilde{\tilde{\tilde{\tilde{\tilde{\tilde{\tilde{\tilde{\tilde{\tilde{\tilde{\tilde{\tilde{\tilde{\tilde{\tilde{\tilde{\tilde{\tilde{\tilde{\tilde{\tilde{\tilde{\tilde{\tilde{\tilde{\tilde{\tilde{\tilde{\tilde{\tilde{\tilde{\tilde{\tilde{\tilde{\tilde{\tilde{\tilde{\tilde{\tilde{\tilde{\tilde{\tilde{\tilde{\tilde{\tilde{\tilde{\tilde{\tilde{\tilde{\tilde{\tilde{\tilde{\tilde{\tilde{\tilde{\tilde{\tilde{\tilde{\tilde{\tilde{\tilde{\tilde{\tilde{\tilde{\tilde{\tilde{\tilde{\tilde{\tilde{\tilde{\tilde{\tilde{\tilde{\tilde{\tilde{\tilde{\tilde{\tilde{\tilde{\tilde{\tilde{\tilde{\tilde{\tilde{\tilde{\tilde{\tilde{\tilde{\tilde{\tilde{\tilde{\tilde{\tilde{\tilde{\tilde{\tilde{\tilde{\tilde{\tilde{\tilde{\tilde{\tilde{\tilde{\tilde{\tilde{\tilde{\tilde{\tilde{\tilde{\tilde{\tilde{\tilde{\tilde{\tilde{\tilde{\tilde{\tilde{\tilde{\tilde{\tilde{\tilde{\tilde{\tilde{\tilde{\tilde{\tilde{\tilde{\tilde{\tilde{\tilde{\tilde{\tilde{\tilde{\tilde{\tilde{\tilde{\tilde{\tilde{\tilde{\tilde{\tilde{\tilde{\tilde{\tilde{\tilde{\tilde{\tilde{\tilde{\tilde{\tilde{\tilde{\tilde{\tilde{\tilde{\tilde{\tilde{\tilde{\tilde{\tilde{\tilde{\tilde{\tilde{\tilde{\tilde{\tilde{\tilde{\tilde{\tilde{\tilde{\tilde{\tilde{\tilde{\tilde{\tilde{\tilde{\tilde{\tilde{\tilde{\tilde{\tilde{\tilde{\tilde{\tilde{\tilde{\tilde{\tilde{\tilde{\tilde{\tilde{\tilde{\tilde{\tilde{\tilde{\tilde{\tilde{\tilde{\tilde{\tilde{\tilde{\tilde{\tilde{\tilde{\tilde{\tilde{\tilde{\tilde{\tilde{\tilde{\tilde{\tilde{\tilde{\tilde{\tilde{\tilde{\tilde{\tilde{\tilde{\tilde{\tilde{\tilde{\tilde{\ti |
|---------|--------|------|--------------|-------|--------|-------|---------------------------------------------------------------------------------------------------------------------------------------------------------------------------------------------------------------------------------------------------------------------------------------------------------------------------------------------------------------------------------------------------------------------------------------------------------------------------------------------------------------------------------------------------------------------------------------------------------------------------------------------------------------------------------------------------------------------------------------------------------------------------------------------------------------------------------------------------------------------------------------------------------------------------------------------------------------------------------------------------------------------------------------------------------------------------------------------------------------------------------------------------------------------------------------------------------------------------------------------------------------------------------------------------------------------------------------------------------------------------------------------------------------------------------------------------------------------------------------------------------------------------------------------------------------------------------------------------------------------------------------------------------------------------------------------------------------------------------------------------------------------------------------------------------------------------------------------------------------------------------------------------------------------------------------------------------------------------------------------------------------------------------------------------------------------------------------------------------------------------|
| 1724    | 1/L    | 2    | 3/31         | 4/R   | 5/58-R | 6/54  | 7/58-L                                                                                                                                                                                                                                                                                                                                                                                                                                                                                                                                                                                                                                                                                                                                                                                                                                                                                                                                                                                                                                                                                                                                                                                                                                                                                                                                                                                                                                                                                                                                                                                                                                                                                                                                                                                                                                                                                                                                                                                                                                                                                                                    |
| Pmax    | 21W    | 21W  |              | 21W   | 42W    | 3x21W | 42W                                                                                                                                                                                                                                                                                                                                                                                                                                                                                                                                                                                                                                                                                                                                                                                                                                                                                                                                                                                                                                                                                                                                                                                                                                                                                                                                                                                                                                                                                                                                                                                                                                                                                                                                                                                                                                                                                                                                                                                                                                                                                                                       |
|         | Yellow | Blue | White        | Green | Brown  | Red   | Black                                                                                                                                                                                                                                                                                                                                                                                                                                                                                                                                                                                                                                                                                                                                                                                                                                                                                                                                                                                                                                                                                                                                                                                                                                                                                                                                                                                                                                                                                                                                                                                                                                                                                                                                                                                                                                                                                                                                                                                                                                                                                                                     |