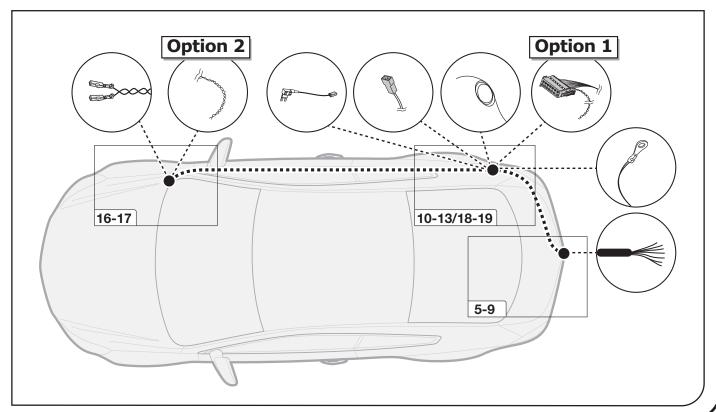

#### **SYMBOL EXPLANATION**

| -                                                               |  |  |  |
|-----------------------------------------------------------------|--|--|--|
| Left (58-L) respectively<br>Right (58-R) tail light             |  |  |  |
| Stop light (54) /<br>high mounted, third stop light (54)        |  |  |  |
| Turn signal indicator left                                      |  |  |  |
| Turn signal indicator right                                     |  |  |  |
| Rear fog light(s)                                               |  |  |  |
| Reversing light(s)                                              |  |  |  |
| Permanent power supply / 13pin socket, chamber 9                |  |  |  |
| Charging wire for trailer battery /<br>13pin socket, chamber 10 |  |  |  |
| Trailer / trailer recognition                                   |  |  |  |
| Permanent current power supply                                  |  |  |  |
| Ground or Earth (31)                                            |  |  |  |
| Ground connection battery terminal lug                          |  |  |  |
| Positive connection battery terminal lug                        |  |  |  |
|                                                                 |  |  |  |

| (12V)        | Cigarette lighter / accessory socket |  |  |  |  |
|--------------|--------------------------------------|--|--|--|--|
|              | Loudspeaker / buzzer                 |  |  |  |  |
|              | Park Distance Control                |  |  |  |  |
| <b>-/-</b>   | Switch / source of function          |  |  |  |  |
| <b>→</b>     | Connect together                     |  |  |  |  |
| <b>+</b>     | Disconnect                           |  |  |  |  |
| 4            | Look at / See further information    |  |  |  |  |
|              | Look carefully at selected area      |  |  |  |  |
| $\bigvee$    | Present / Occupied / OK              |  |  |  |  |
| $\mathbb{X}$ | Not present / Not occupied / Not OK  |  |  |  |  |
| D ((((       | Acoustic indication                  |  |  |  |  |
| $\triangle$  | Attention / important advice         |  |  |  |  |
| 20 Amp.      | Fuse / fuse capacity 20 Ampère       |  |  |  |  |