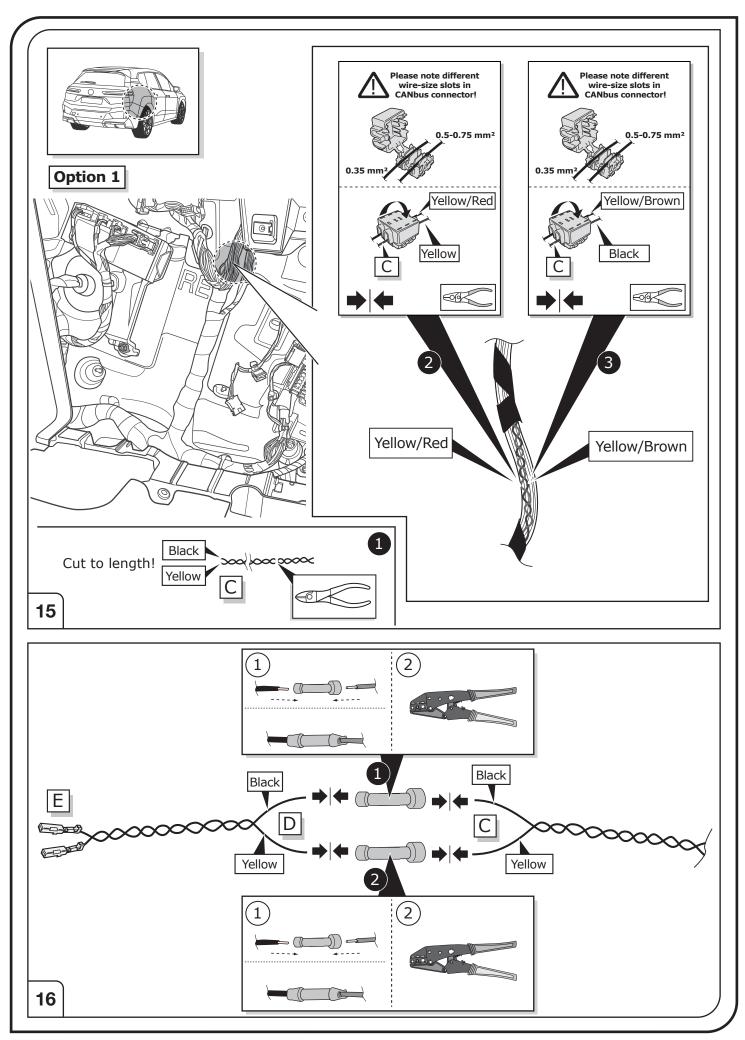

#### **ATTENTION!**

In order to avoid mal-functions and damage to the vehicle's electrical system the earth terminal **must be disconnected** from the vehicle's battery **before starting work!** 

Both the trailer module and the vehicle's control unit for the electrical system can be damaged during work on the data bus connections if the battery is not disconnected!

Please pay attention to the manufacturer's instructions when disconnecting and reconnecting the vehicle's battery!

5/16

Right Connections UK Ltd Unit 503 Queensway Business Park TELFORD TF1 7UL UK

SALES: +44 (0)1952 608750 - Option 1 TECHNICAL: +44 (0)1952 608750 - Option 2