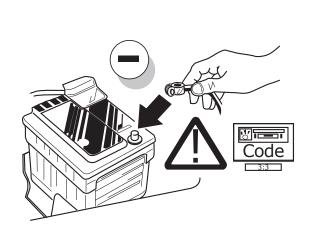

#### **ATTENTION!**

In order to avoid mal-functions and damage to the vehicle's electrical system the earth terminal **must be disconnected** from the vehicle's battery **before starting work!** 

Both the trailer module and the vehicle's control unit for the electrical system can be damaged during work on the data bus connections if the battery is not disconnected!

Please pay attention to the manufacturer's instructions when disconnecting and reconnecting the vehicle's battery!

5/16

Right Connections UK Ltd Unit 503 Queensway Business Park TELFORD TF1 7UL UK

SALES: +44 (0)1952 608750 - Option 1 TECHNICAL: +44 (0)1952 608750 - Option 2