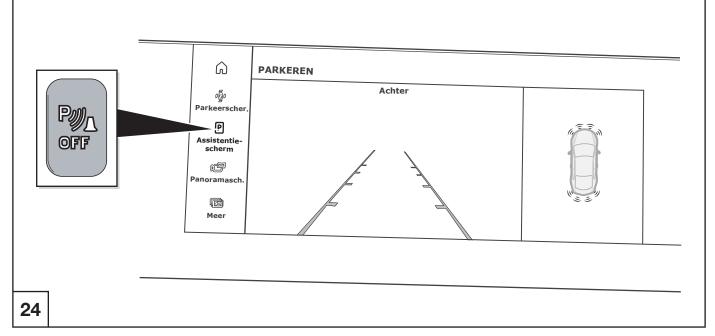

Automatic or remote-controlled parking assistance systems must not be used whilst a trailer is attached!

For more information please refer to the vehicle owner's manual.

Not for vehicles with optional equipment Driving Assistant Professional (SA 5AU)!