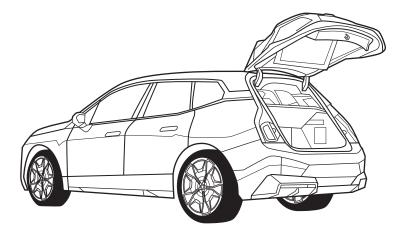

## **BMW iX (I20)**

Please note that the operation of the electric tailgate will continue to function with a bicycle carrier/trailer/caravan attached. It must be operated manually.