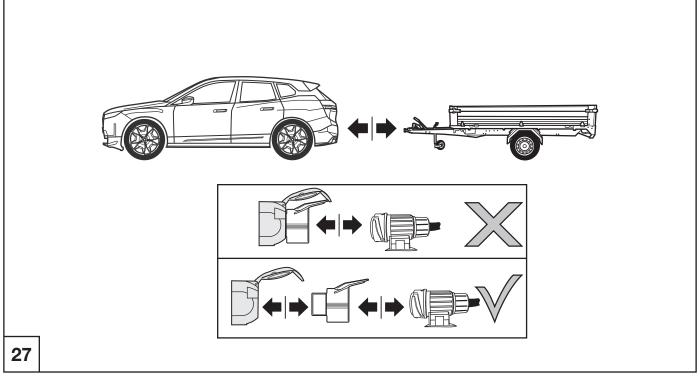

All warranty claims will be forfeited if the electric kit or components contained therein are used incorrectly or modified. If a towing socket adaptor has been used to connect to the trailer or bike rack, this must be removed from the trailer socket once the trailer or bike rack has been disconnected.