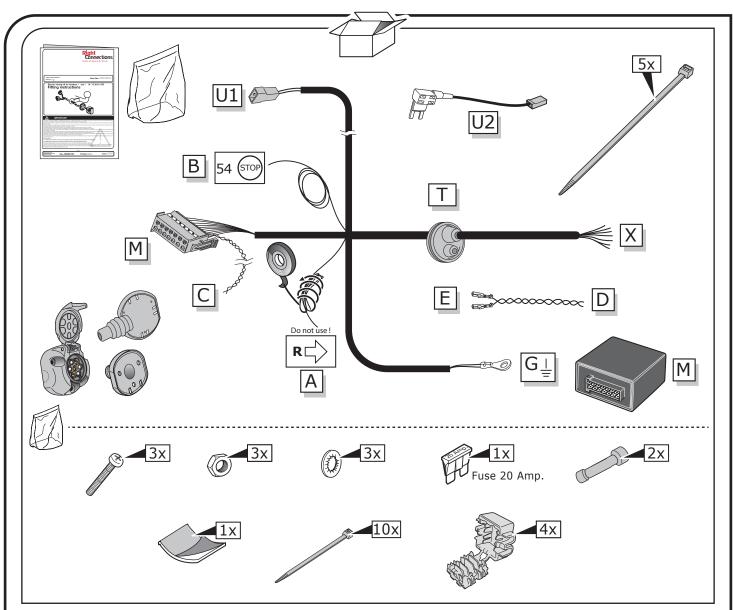

#### **SYMBOL EXPLANATION**

| -                                                               |  |  |  |
|-----------------------------------------------------------------|--|--|--|
| Left (58-L) respectively<br>Right (58-R) tail light             |  |  |  |
| Stop light (54) /<br>high mounted, third stop light (54)        |  |  |  |
| Turn signal indicator left                                      |  |  |  |
| Turn signal indicator right                                     |  |  |  |
| Rear fog light(s)                                               |  |  |  |
| Reversing light(s)                                              |  |  |  |
| Permanent power supply / 13pin socket, chamber 9                |  |  |  |
| Charging wire for trailer battery /<br>13pin socket, chamber 10 |  |  |  |
| Trailer / trailer recognition                                   |  |  |  |
| Permanent current power supply                                  |  |  |  |
| Ground or Earth (31)                                            |  |  |  |
| Ground connection battery terminal lug                          |  |  |  |
| Positive connection battery terminal lug                        |  |  |  |
|                                                                 |  |  |  |

| (12V)        | Cigarette lighter / accessory socket |  |  |  |  |
|--------------|--------------------------------------|--|--|--|--|
|              | Loudspeaker / buzzer                 |  |  |  |  |
|              | Park Distance Control                |  |  |  |  |
| <b>-/-</b>   | Switch / source of function          |  |  |  |  |
| <b>→</b>     | Connect together                     |  |  |  |  |
| <b>+</b>     | Disconnect                           |  |  |  |  |
| 4            | Look at / See further information    |  |  |  |  |
|              | Look carefully at selected area      |  |  |  |  |
| $\bigvee$    | Present / Occupied / OK              |  |  |  |  |
| $\mathbb{X}$ | Not present / Not occupied / Not OK  |  |  |  |  |
| D ((((       | Acoustic indication                  |  |  |  |  |
| $\triangle$  | Attention / important advice         |  |  |  |  |
| 20 Amp.      | Fuse / fuse capacity 20 Ampère       |  |  |  |  |

#### **TOOLS**