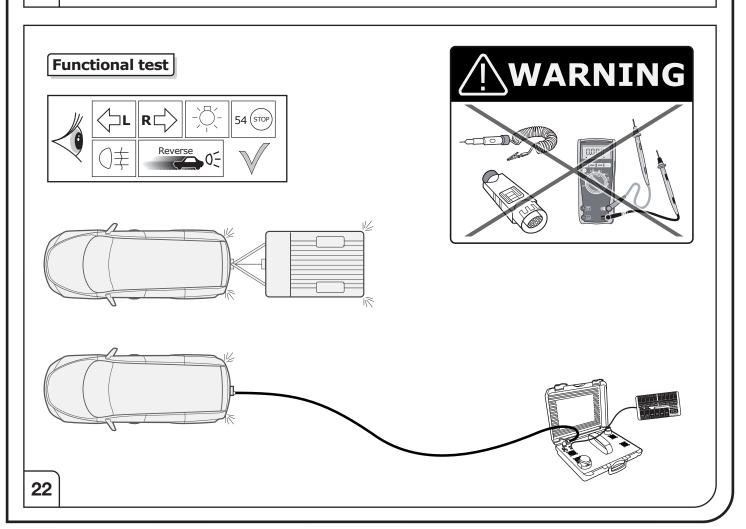

Please follow our instructions carefully and always test the towing electrics using a true lighting board or a specifically designed bulb tester. If an LED tester is used, ensure it is equipped with correct load resistors or malfunctions will occur!