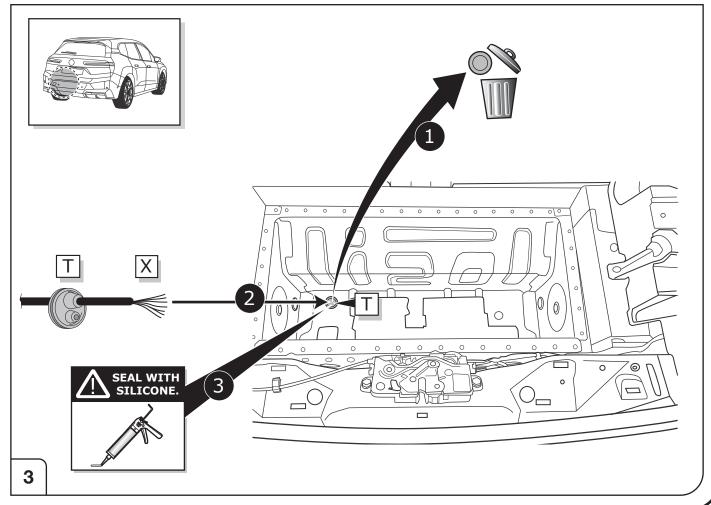

ention / important advice         |  |  |  |  |
| 20 Amp.      | Fuse / fuse capacity 20 Ampère       |  |  |  |  |

#### **TOOLS**





### **ATTENTION!**

The vehicle's cooling capacity may have to be increased when retrofitting a trailer coupling! You must observe the manufacturer's instructions!!



#### **ATTENTION!**

In order to avoid mal-functions and damage to the vehicle's electrical system the earth terminal **must be disconnected** from the vehicle's battery **before starting work!** 

Both the trailer module and the vehicle's control unit for the electrical system can be damaged during work on the data bus connections if the battery is not disconnected!

Please pay attention to the manufacturer's instructions when disconnecting and reconnecting the vehicle's battery!

5/16





Right Connections UK Ltd Unit 503 Queensway Business Park TELFORD TF1 7UL UK

SALES: +44 (0)1952 608750 - Option 1 TECHNICAL: +44 (0)1952 608750 - Option 2

Web: www.rightconnections.co.uk Email: Technical@rightconnect.co.uk





8/16











Right Connections UK Ltd Unit 503 Queensway Business Park TELFORD TF1 7UL UK

SALES: +44 (0)1952 608750 - Option 1 TECHNICAL: +44 (0)1952 608750 - Option 2 Web: www.rightconnections.co.uk Email: Technical@rightconnect.co.uk





20

## Optional



Trailer Simulator for 7- and 13-pin Sockets

21



13/16

Right Connections UK Ltd Unit 503 Queensway Business Park TELFORD TF1 7UL UK

SALES: +44 (0)1952 608750 - Option 1 TECHNICAL: +44 (0)1952 608750 - Option 2

Web: www.rightconnections.co.uk Email: Technical@rightconnect.co.uk





The following li