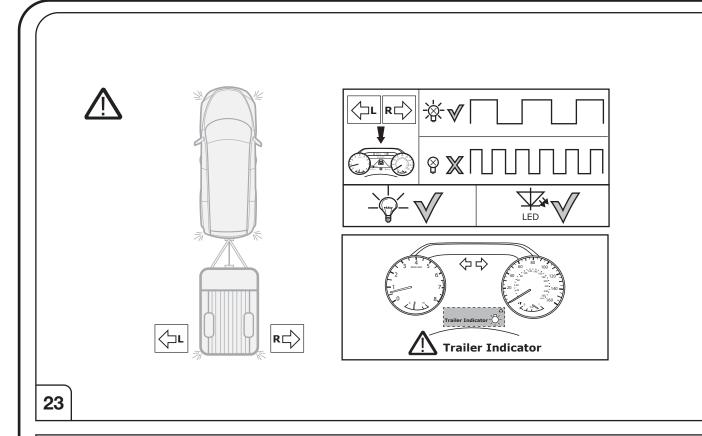

#### Please note:

This tow bar wiring kit has no influence on the towing vehicle's assistance systems. Assistance systems with emergency brake function (AEB) will not be influenced or automatically deactivated whilst a trailer is attached.

## **BMW iX (I20)**

This kit does not support any of the assistance systems of the vehicle. Vehicle assistance systems may have to be deactivated manually when towing a trailer!