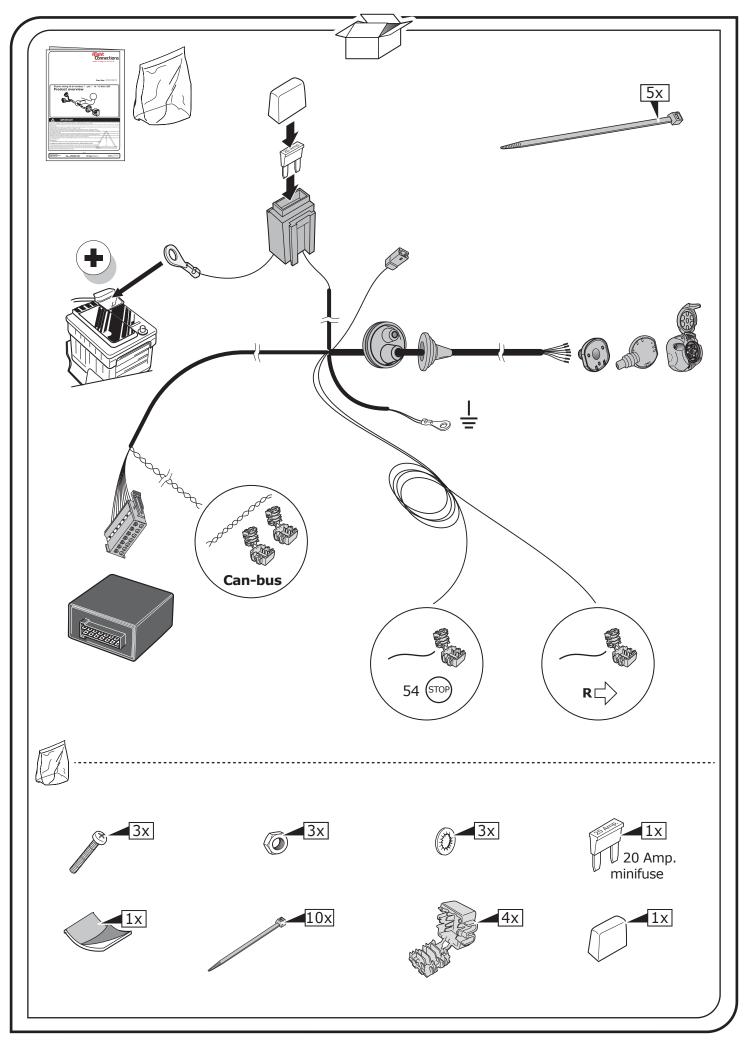

## Electric wiring kit for towbars / 7-pin / 12 Volt / ISO 1724 Product overview