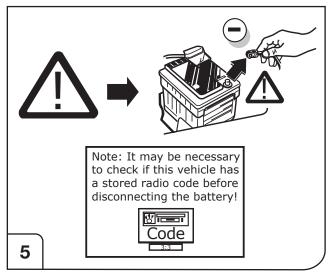

esigned bulb tester. If an LED tester is used, ensure it is equipped with correct load resistors or malfunctions will occur!

This instruction is subject to changes and we reserve the right to make changes to design, colour etc.

All of the data and illustrations may not be an exact representation but the text contained in this instruction must be observed!

1/4

Right Connections UK Ltd Unit 503 Queensway Business Park TELFORD TF1 7UL UK

SALES: +44 (0)1952 608750 - Option 1 TECHNICAL: +44 (0)1952 608750 - Option 2 Web: www.rightconnections.co.uk Email: Technical@rightconnect.co.uk Revision: 13 / 25.02.2025 BW-028-07

onnections

towbar wiring kits for the uk









1





## **Fitting Instructions**







from

www.rightconnections.co.uk

**└→ Catalogue / Fitting Instructions /** 





Revision: 13 / 25.02.2025 BW-028-07