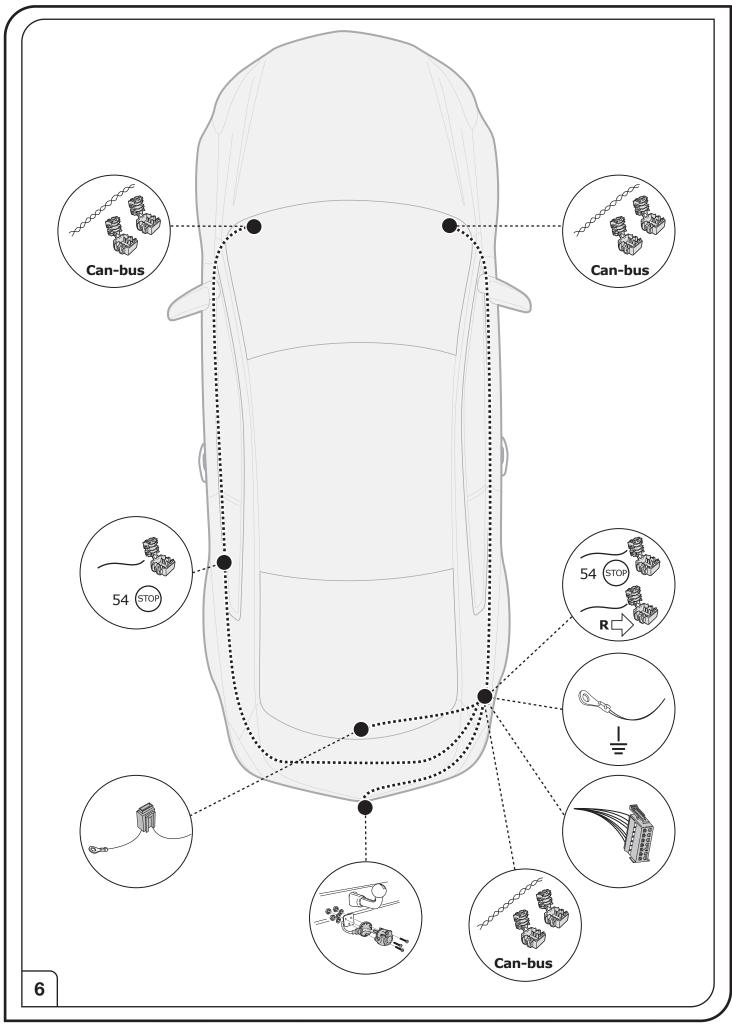

s used, ensure it is equipped with correct load resistors or malfunctions will occur!

This instruction is subject to changes and we reserve the right to make changes to design, colour etc.

All of the data and illustrations may not be an exact representation but the text contained in this instruction must be observed!

1/4

Right Connections UK Ltd Unit 503 Queensway Business Park TELFORD TF1 7UL UK

SALES: +44 (0)1952 608750 - Option 1 TECHNICAL: +44 (0)1952 608750 - Option 2 Web: www.rightconnections.co.uk Email: Technical@rightconnect.co.uk Revision: 13 / 25.02.2025 BW-028-07

onnections

towbar wiring kits for the uk









1





## **Fitting Instructions**







from

www.rightconnections.co.uk

**└→ Catalogue / Fitting Instructions /** 





Revision: 13 / 25.02.2025 BW-028-07